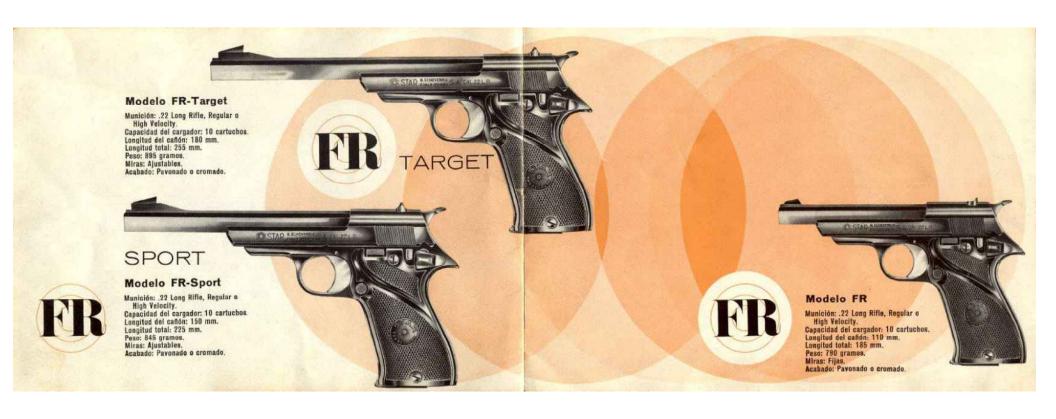

## INSTRUCCIONES PARA EL MANEJO Y DESARME DE LAS PISTOLAS AUTOMATICAS "STAR", MODELOS FR, CALIBRE .22, "LONG RIFLE"

Descripción. Estas pistolas son del tipo semi-automático, es decir, se utiliza el retroceso de cada disparo para expulsar el cartucho disparado, amartillar el percutor e introducir un nuevo cartucho en la recámara.