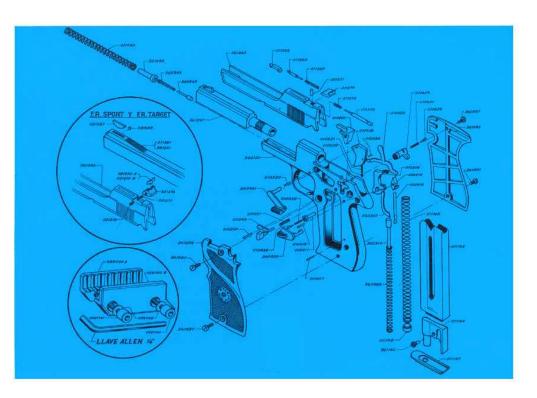

## PIEZAS COMPONENTES DE LAS PISTOLAS "STAR" MODELOS FR, FR-SPORT Y FR-TARGET

|         | Armazón.                                                                                                                                                                                                                                        | 361261                |   | Cañón de 110 mm para mod. FR.<br>Cañón de 150 mm para mod. FRS.                                                              |
|---------|-------------------------------------------------------------------------------------------------------------------------------------------------------------------------------------------------------------------------------------------------|-----------------------|---|------------------------------------------------------------------------------------------------------------------------------|
|         | Botador.                                                                                                                                                                                                                                        | 371261                |   |                                                                                                                              |
| 010204  | Pasador del botador.                                                                                                                                                                                                                            | 381261                |   | Cañón de 180 mm para mod. FRT.                                                                                               |
| 010306  | Percutor con su pata y pasador.<br>Resorte del percutor.                                                                                                                                                                                        | 361365                |   | Cerrojo.                                                                                                                     |
| 360309  | Resorte del percutor.                                                                                                                                                                                                                           | 011366                |   | Extractor.                                                                                                                   |
|         | Pitón del resorte del percutor.                                                                                                                                                                                                                 | 011368                |   | Pitón del extractor.                                                                                                         |
| 010311  | Eje del percutor.                                                                                                                                                                                                                               | 011369                |   | Resorte del extractor.                                                                                                       |
| 010414  | Flador.                                                                                                                                                                                                                                         | 011370                |   | Aguja de percusión.                                                                                                          |
|         | Eje del flador.                                                                                                                                                                                                                                 | 011371                |   | Pasador de la aguja de percusión.                                                                                            |
| 010416  | Resorte del flador.                                                                                                                                                                                                                             | 011372                |   | Resorte de la aguia de percusión.                                                                                            |
| 010519  | Disparador.                                                                                                                                                                                                                                     | 011374                |   | Mira para el modelo FR/110 mm.                                                                                               |
| 010520  | Eie del disparador.                                                                                                                                                                                                                             | 021374a               |   | Mira (para tiro de precisión).                                                                                               |
| 010521  | Resorte del disparador.                                                                                                                                                                                                                         |                       | 1 | Mira (para tiro a silueta).                                                                                                  |
| 010522  | Disparador.<br>Eje del disparador.<br>Resorte del disparador.<br>Pitón del disparador.                                                                                                                                                          |                       |   | Tornillo de mira.                                                                                                            |
| 010523  | Biela.                                                                                                                                                                                                                                          | 021010                | 1 | Dase de Illia.                                                                                                               |
| OLOEOL. | Cia da la biala                                                                                                                                                                                                                                 |                       | 1 | Resorte de mira.                                                                                                             |
| 010628  | Eje de la bleia. Enganche del cargador. Pestillo del enganche del cargador. Resorte del enganche del cargador. Seguro de aleta. Pitón del seguro de aleta. Resorte del seguro de aleta. Retenida del cerrojo. Pitón de la retenida del cerrojo. | 361480                |   | Guía tope del resorte recuperador.                                                                                           |
| 010629  | Pestillo del enganche del cargador.                                                                                                                                                                                                             | 011483                |   | Resorte recuperador.                                                                                                         |
| 010630  | Resorte del enganche del cargador.                                                                                                                                                                                                              | 021587                | 1 | Punteria.                                                                                                                    |
| 360836  | Seguro de aleta.                                                                                                                                                                                                                                | 021588                | 1 | Tornillo de puntería.                                                                                                        |
| 010838  | Pitón del seguro de aleta.                                                                                                                                                                                                                      | 011690                |   | Baqueta de limpieza.                                                                                                         |
| 010839  | Resorte del seguro de aleta.                                                                                                                                                                                                                    |                       |   | Cacha derecha.                                                                                                               |
| 360941  | Retenida del cerrojo.                                                                                                                                                                                                                           | 361896                |   | Čacha izquierda.                                                                                                             |
| 360942  | Pitón de la retenida del cerrojo.                                                                                                                                                                                                               | 361897                |   | Tornillos de cachas.                                                                                                         |
|         |                                                                                                                                                                                                                                                 | 0221140a              |   | Flanco derecho del contrapeso para mod. FRS                                                                                  |
| 011049  | Enganche del cerrojo.<br>Resorte del enganche del cerrojo.<br>Tubo del cargador.                                                                                                                                                                | 2 (24/20/04/24/10/24) |   | y FRT.                                                                                                                       |
| 011051  | Resorte del enganche del cerrojo.                                                                                                                                                                                                               | 0221140b              |   | Flanco izquierdo del contrapeso para mod. FRS                                                                                |
| 011153  | Tubo del cargador                                                                                                                                                                                                                               |                       |   | y FRT.                                                                                                                       |
| 011154  | Elevador.                                                                                                                                                                                                                                       | 0221141               |   | Tornillos del contrapeso para mod. FRS y FRT.                                                                                |
| 011156  | Resorte del cargador.                                                                                                                                                                                                                           | 0221142               |   | Arandelas de tornillos del contrapeso para FRS                                                                               |
| 011157  | Tanón del cargador.                                                                                                                                                                                                                             | 9-7-20-00-00-0        |   | v FRT.                                                                                                                       |
| 011158  | Tapón del cargador.<br>Enganche del tapón del cargador.                                                                                                                                                                                         |                       |   | Llave para tornillo Allen de 1/4" (5 mm exágono).                                                                            |
|         | Botón del elevador.                                                                                                                                                                                                                             |                       |   | hebanase <del>den arabanas de con</del> necesario de compensa de 1957 o militar de 1950 de 1960 de 1960 de 1960 de 1960 de 1 |