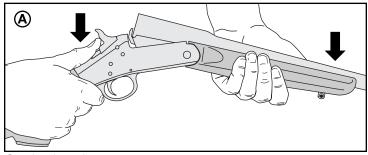

Refer to the drawing below for location of the components named in this manual. This firearm has been treated with protective oils before leaving the factory and must be thoroughly cleaned before use. With the firearm pointed in a safe direction, press the release lever and, while holding it down, apply downward force on the barrel in the area of the forend to open the action (See A). Make sure the firearm is not loaded, and wipe all exterior surfaces with a clean soft cloth to remove excess oil.

Make sure the hammer is forward (un-cocked). Open the action (See A). Look through the bore to be sure that there are no obstructions.

Place the proper shell in the chamber and close the action with enough force to assure it is securely locked in place, and cannot be opened without pressing the release lever. (You will hear a distinct "click" when the action locks closed.) Insure that the action is closed and

## How to Unload **Your Firearm**

This firearm has an "automatic ejection" feature which ejects both fired and unfired shells when the action is opened.

To eject a fired casing or an unfired round of ammunition from the firearm, first point the muzzle in a safe direction and ensure no one is in the ejection path. Press the release lever and open the firearm fully (See A). The empty casing or unfired round will automatically be ejected from the firearm. Using extreme care, fired or unfired cartridges can be caught as they are ejected

### Combination Guns with Additional Barrel(s)

To change the barrel, you need a Phillips head screwdriver. First, make sure the firearm is unloaded and pointed in a safe direction. Close the action. Remove the forend screw and pull the forend down and off the barrel. Holding the barrel with one hand, push down on the release lever and open the action. Remove the barrel from the frame by pushing rearward and upward on the barrel. To install a barrel, reverse the procedure above. Replace the forend and be sure the forend screw is securely fastened.