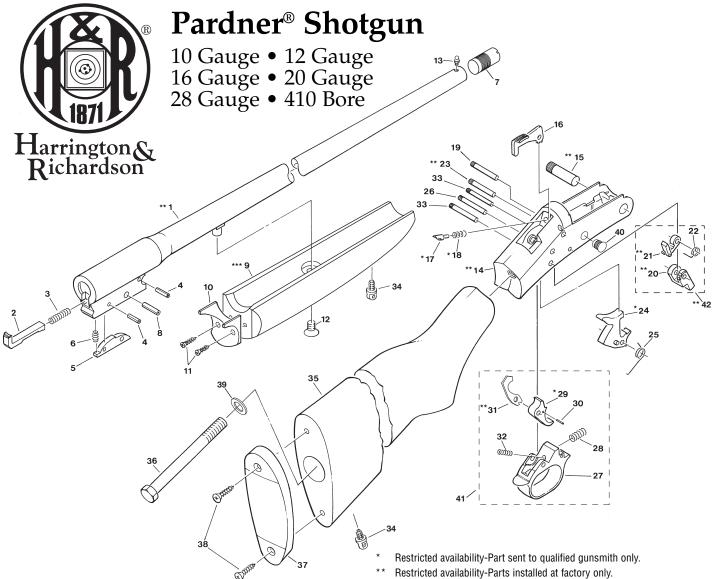

Manufactured by: H&R 1871, LLC 60 Industrial Rowe, Gardner, MA 01440 U.S.A. www.hr1871.com

Part # S01863H

\*\*\* Non-restricted availability-Part may require some final fitting sanding or filing.

| ILL. NO. | PART NAME            |
|----------|----------------------|
| **1      | BARREL               |
| 2        | EJECTOR              |
| 3        | EJECTOR SPRING       |
| 4        | PIN EJECTOR LATCH    |
| 5        | EJECTOR LATCH        |
| 6        | SPRING EJECTOR LATCH |
| 7        | CHOKE                |
| 8        | EJECTOR STOP PIN     |
| ***9     | FOREND               |
| 10       | SPACER-FOREND        |
| 11       | SCREW-FOREND SPCR.   |
| 12       | SCREW-FRDSHORT       |
| 13       | SIGHT-FRONT          |
| **14     | FRAME                |
| **15     | JOINT PIN FINISH     |
| 16       | RELEASE LEVER        |
| *17      | FIRING PIN           |
| *18      | SPRING-FIRING PIN    |
| 19       | RELEASE LEVER PIN    |
| **20     | LIFTER               |
| **21     | STRIKER ASS'Y.       |

| ILL. NO. | PART NAME                 |
|----------|---------------------------|
| 22       | LIFTER SPRING             |
| **23     | STRIKER PIN               |
| *24      |                           |
| 25       |                           |
| 26       | TRIGGER GRD. PIN          |
| 27       | TRIGGER GRD.              |
| 28       | BARREL CATCH SPRING       |
| *29      | TRIGGER                   |
| 30       | TRIG. EXTEN PIN           |
| **31     | TRIG EXTENSION            |
| 32       | SPRING TRIGGER            |
| 33       |                           |
| 34       | SWIVEL                    |
| 35       | STOCK                     |
| 36       | SCREW TANG                |
| 37       |                           |
| 37       | BUTT PLATE                |
| 38       | SCREW BUTT PLATE          |
| 39       | WASHER TANG SCREW         |
| 40       | VIEW HOLE PIN             |
| 41       |                           |
| **42     | BRL. CATCH STRIKER ASS'Y. |