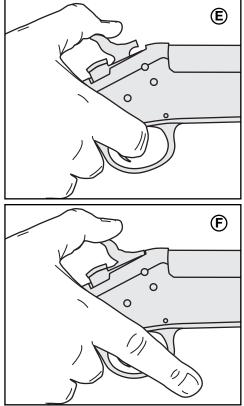

NOTICE: This firearm should never be dry fired, as damage could occur to the barrel and/or firing pin.

Should you decide not to fire after cocking the hammer, carefully lower the firearm from your shoulder and keep the muzzle pointed in a safe direction. Carefully hold the hammer back securely with your thumb and pull the trigger (See E). Slowly let the hammer move forward approximately 1/4", then release the trigger (See F). Continue to guide the hammer down until it is fully forward (See B). Practice this procedure with an empty firearm until you are thoroughly familiar with it.