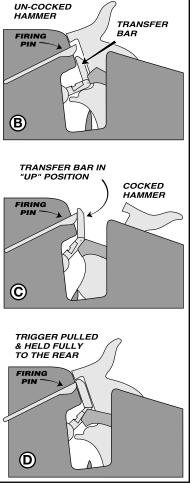

## How the Firing Mechanism Operates

All shotguns and rifles manufactured by H&R 1871, LLC have a built-in "transfer bar" type mechanism. When the hammer is in the fully forward (un-cocked) position and the trigger is fully forward, there is no contact between the hammer and the firing pin (See B). **This is the normal carrying position.** 

When the hammer is manually pulled back fully into the cocked position, the transfer bar moves upward to form a bridge between the hammer and the firing pin (See C). When the hammer is in the cocked position and the trigger is pulled and held, the hammer falls, striking the transfer bar, transferring the hammer blow to the firing pin (See D). As soon as the trigger is released, the transfer bar is pulled down, creating a void between the hammer and the firing pin (See B).