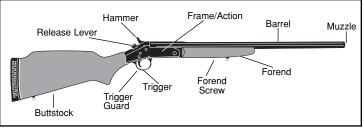

Refer to the drawing below for location of the components named in this manual. This firearm has been treated with protective oils before leaving the factory and must be thoroughly cleaned before use. With the firearm pointed in a safe direction, press the release lever and, while holding it down, apply downward force on the barrel in the area of the forend to open the action (See A). Make sure the firearm is not loaded, and wipe all exterior surfaces with a clean soft cloth to remove excess oil.