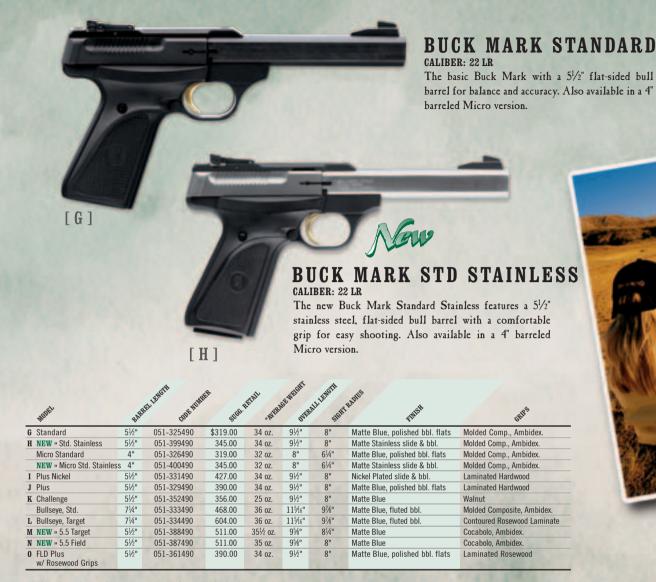

» Camper Stainless | 51/2" | 051-381490          | 310.00   | 34 oz.     | 91/2"           | 8"         | Matte Stainless slide & bbl. | Molded Comp., Ambide |
|   | Camper Nickel                 | 5½"   | 051-354490          | 320.00   | 34 oz.     | 91/2"           | 8"         | Nickel Plated slide & bbl.   | Molded Comp., Ambide |
| D | Micro Nickel                  | 4"    | 051-328490          | 377.00   | 32 oz.     | 8"              | 61/4"      | Nickel Plated slide & bbl.   | Molded Comp., Ambide |
|   | Nickel                        | 5½"   | 051-327490          | 377.00   | 34 oz.     | 91/2"           | 8"         | Nickel Plated slide & bbl.   | Molded Comp., Ambide |

<sup>\*</sup> Weight will vary due to various grades and density of wood. Weights listed are approximate.









[0]

# CENTERFIRE PISTOLS

#### THE BEST THERE IS® IN TRADITION AND TECHNOLOGY.

The Browning Hi-Power and Pro Series pistols represent the evolution of centerfire pistol design here at Browning. Both are reliable, accurate, and easy to shoot. Whether you are a tried-and-true traditionalist or a shooter who needs to have the latest thing, there is a Browning centerfire pistol for you.

#### THE CLASSIC HI-POWER

Nothing points or handles like a Hi-Power. Just pick one up and point it. It feels like a natural extension of your arm. The sights naturally align. The grip fits comfortably, even in smaller hands. It has that crisp, precise trigger only a single-action can give. These features make the Hi-Power a pistol deserving of its legacy.

Disassemble a Hi-Power and see it's missing