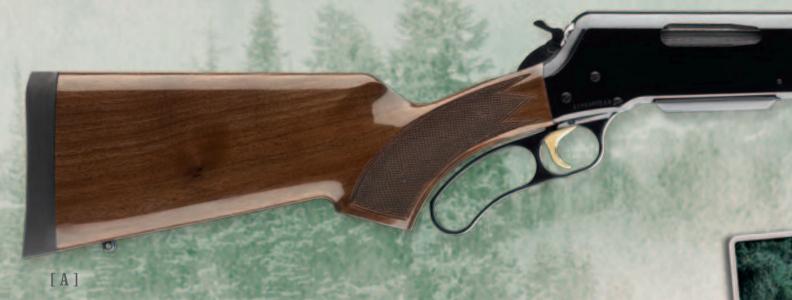

#### « STOCK AND FOREARM »

The fluted stock design incorporates a full pistol grip with an undercut and is contoured for use with open sights or a scope. The forearm is full and hand-filling. LongTrac and ShortTrac stocks are easily adjustable using six shims. Sling swivel studs are installed in the stock and forearm.

[ A ]

[B]

Both the ShortTrac and the LongTrac come with six shims to customize the drop at comb and

|                       |         | ENGTH              | REFE      | TAIL     | THILL CLERKETTY | WEIGHT | 1 ENGTH    | THE       | , Tai       | AR TEEL         | of Pills             |
|-----------------------|---------|--------------------|-----------|----------|-----------------|--------|------------|-----------|-------------|-----------------|----------------------|
| MUREL                 | BAR     | RELEBERT CORE WITH | HER SHEE. | AE'S AND | Wild Carretty   | DIER   | ALLIE WITH | HI RADIUS | DROP AT CO. | A MI HEEL LENGT | HOF PULL RATE OF THE |
| A BAR ShortTrac and I | BAR Sho | rtTrac, WSM        | 4677      | 41       | 100 30 0        | 80.0   | - 91       | 3.4       | 2.00        | 100             | AL RESIDE            |
| 243 Win.              | 22"     | 031-219211         | \$885.00  | 5        | 6 lbs. 10 oz.   | 41½"   |            | 5/8"      | 11/8"       | 131/4"          | 1 in 10"             |
| 308 Win.              | 22"     | 031-219218         | 885.00    | 5        | 6 lbs. 10 oz.   | 41½"   |            | 5/8"      | 11/8"       | 131/4"          | 1 in 12"             |
| 270 WSM               | 23"     | 031-219248         | 965.00    | 4        | 7 lbs. 4 oz.    | 421/2" |            | 5/8"      | 11/8"       | 131/4"          | 1 in 10"             |
| 7mm WSM               | 23"     | 031-219249         | 965.00    | 4        | 7 lbs. 4 oz.    | 421/2" | 1-1        | 5/8"      | 11/8"       | 131/4"          | 1 in 10"             |
| 300 WSM               | 23"     | 031-219246         | 965.00    | 4        | 7 lbs. 4 oz.    | 421/2" |            | 5/8"      | 11/8"       | 131/4"          | 1 in 10"             |
| B BAR LongTrac        |         | 457207             |           | 200      | COLUMN TO SERVE |        |            |           |             |                 | 81/20/20             |
| 270 Win.              | 22"     | 031-218224         | 885.00    | 5        | 6 lbs. 15 oz.   | 42"    |            | 5/8"      | 11/8"       | 13%"            | 1 in 10"             |
| 30-06 Sprg.           | 22"     | 031-218226         | 885.00    | 5        | 6 lbs. 15 oz.   | 42"    |            | 5/8"      | 11/8"       | 13 %"           | 1 in 10"             |
| 7mm Rem. Mag.         | 24"     | 031-218227         | 965.00    | 4        | 7 lbs. 8 oz.    | 44"    | -          | 5/8"      | 11/8"       | 13 %"           | 1 in 10"             |
| 300 Win. Mag.         | 24"     | 031-218229         | 965.00    | 4        | 7 lbs. 8 oz.    | 44"    | -          | 5/8"      | 11/8"       | 13 %"           | 1 in 10"             |