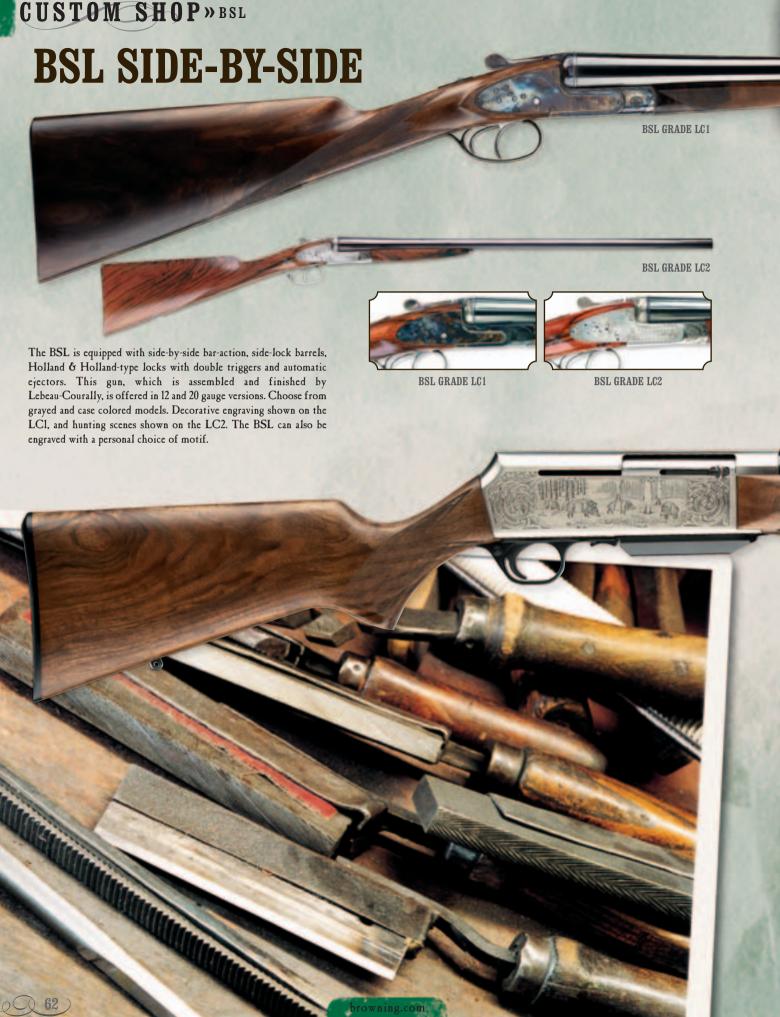

| 42.00             |
| Pro-9               |             | 112-050199           | 42.00     |             |                 |            |             |                 | 0.00              |
| Pro-40              |             | 112-050140           | 42.00     |             |                 |            |             |                 | 1 CH-1.04.27      |

<sup>\*</sup> Weight will vary due to various grades and density of wood and by bore size. Weights listed are approximate.







DIANA GRADE



B25 GRADE C11





B25 EVOLUTION





B25 GRADE E1



MIDAS GRADE



B25 GRADE D11



B25 GRADE C12



B25 GRADE C2G

B25 GRADE F1



PIGEON GRADE



B25 GOLD



B25 GRADE D12



B25 GRADE D5G



B25 GRADE M1



**B25 SPECIAL DUCK** 



B25 SPCL. WOODCOCK



B25 GRADE I1



B25 GRADE M2





# **EXPRESS RIFLES**



A solid action frame with a reinforced lock, thickened barrels, a secure pistol grip stock and a substantial recoil pad for increased shooting comfort make the Browning Express rifle the perfect choice for big game hunting and African safaris.



CCS 25 GRADE BAVARIAN



CCS 25 GRADE D5G



CCS 25 GRADE M1

CCS 25 GRADE B2E

# SEMI-AUTO 22 LUXE

SA-22 GRADE III

The most widely sold and imitated 22 autoloading rifle. This gun is particularly light and efficient. The barrel and receiver are separated in an instant. It is available in various versions, including these deluxe models, which continue to be made in the Custom Shop.





SA-22 GRADE II

SA-22 GRADE III

### **HI-POWER LUXUS**









The Browning Hi-Power is one of the greatest pistol designs of all t