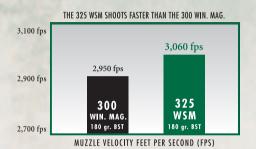

So what about the new 325 WSM? The 325 WSM stands alone, with no direct ballistic comparison to any long-action caliber, yet it fills an important niche,

providing the trajectory of the 300 Win., with the knockdown power of the proven 338 Win. Mag. — both accomplished without the harsh recoil of the 338.