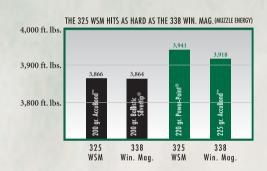

So what about the new 325 WSM? The 325 WSM stands alone, with no direct ballistic comparison to any long-action caliber, yet it fills an important niche,

providing the trajectory of the 300 Win., with the knockdown power of the proven 338 Win. Mag. — both accomplished without the harsh recoil of the 338.