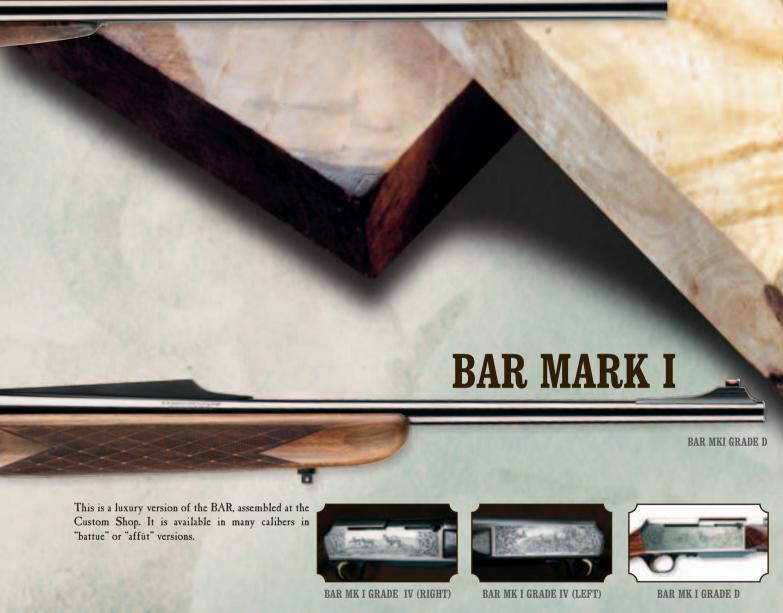

# BAR

STILL THE NUMBER ONE AUTOLOADER.

As the first autoloader to offer magnum cartridge capability, the timeless BAR continues to offer a wide range of short- and long- action calibers, including three WSM calibers: 270 WSM, 7mm WSM and 300 WSM. In addition to caliber choices, the BAR is available in the Safari, Lightweight Stalker, ShortTrac<sup>™</sup> and LongTrac<sup>™</sup> configurations, making the BAR line the most versatile autoloader in the industry. And don't forget the reliable gas-operated action, the high-strength receivers and the bolt-action accuracy that has made the BAR legendary.

«BOSS» The Ballistic Optimizing Shooting System is available as an option on BAR Safari rifles. The BOSS allows you to fine tune your rifle's accuracy to surpass that of any other autoloader. See page 46 for more information regarding BOSS technology. «BOSS-GR» The BOSS-CR is available for all BOSS-equipped rifles and offers all the accuracy advantages of the original BOSS without the muzzle brake feature. «BARREL» Individually machined from hammer-forged, heat-treated billets of steel. The Lightweight Stalker includes open sights.