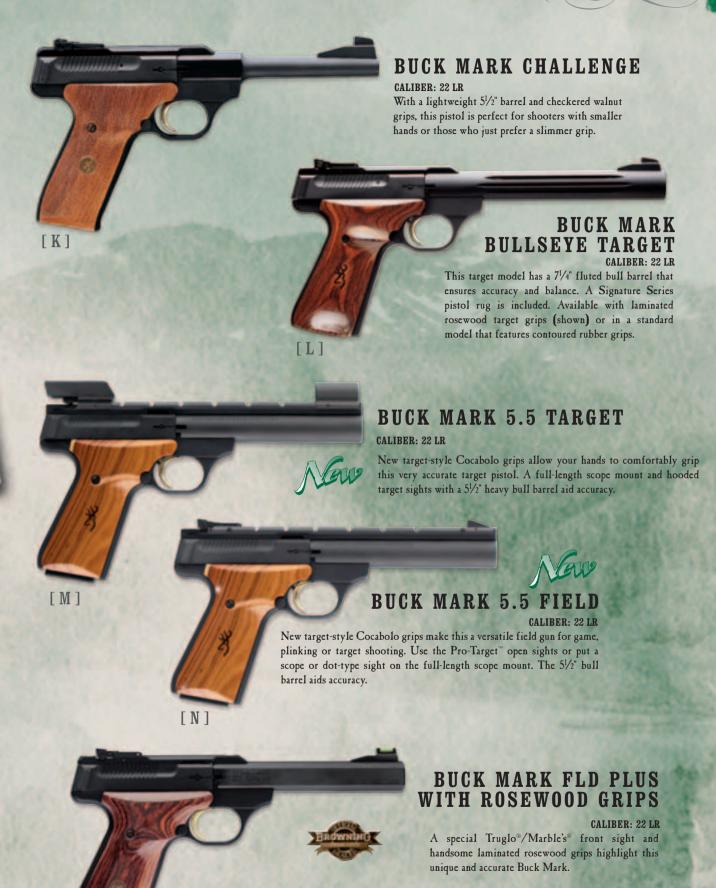

per Stainless | 51/2" | 051-381490          | 310.00   | 34 oz.     | 91/2"           | 8"         | Matte Stainless slide & bbl. | Molded Comp., Ambide |
|   | Camper Nickel                 | 5½"   | 051-354490          | 320.00   | 34 oz.     | 91/2"           | 8"         | Nickel Plated slide & bbl.   | Molded Comp., Ambide |
| D | Micro Nickel                  | 4"    | 051-328490          | 377.00   | 32 oz.     | 8"              | 61/4"      | Nickel Plated slide & bbl.   | Molded Comp., Ambide |
|   | Nickel                        | 5½"   | 051-327490          | 377.00   | 34 oz.     | 91/2"           | 8"         | Nickel Plated slide & bbl.   | Molded Comp., Ambide |

<sup>\*</sup> Weight will vary due to various grades and density of wood. Weights listed are approximate.









[0]

# CENTERFIRE PISTOLS

#### THE BEST THERE IS® IN TRADITION AND TECHNOLOGY.

The Browning Hi-Power and Pro Series pistols represent the evolution of centerfire pistol design here at Browning. Both are reliable, accurate, and easy to shoot. Whether you are a tried-and-true traditionalist or a shooter who needs to have the latest thing, there is a Browning centerfire pistol for you.

#### THE CLASSIC HI-POWER

Nothing points or handles like a Hi-Power. Just pick one up and point it. It feels like a natural extension of your arm. The sights naturally align. The grip fits comfortably, even in smaller hands. It has that crisp, precise trigger only a single-action can give. These features make the Hi-Power a pistol deserving of its legacy.

Disassemble a Hi-Power and see it's missing somet