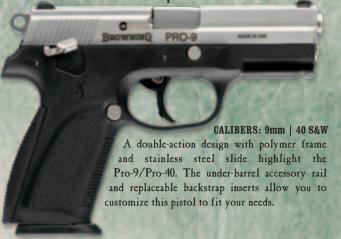

y and extremely durable and weather-resistant — features in demand today.

The double-action trigger and decocking safety of the Pro Series are simple and reliable. Like its predecessor the Hi-Power, its simplicity makes the Pro a pistol to be counted on.

- « SIGHTS » Fixed, three-dot style; 6" sight radius.
- « SAFETY » Ambidextrous decocker and safety.
- « CALIBER » 9mm Luger and 40 S&W.
- « MAGAZINE » 16-round magazine on 9mm, 14-round magazine on 40 S&W standard. 10-round magazines supplied where required by law.
- « TRIGGER » Double-action.
- « GRIPS » Molded composite with interchangeable backstrap inserts.
- « SAFETY LOCK » All Browning pistols are shipped with a free cable lock to assist in the safe storage of firearms.

#### PRO-9 | PRO-40 PISTOL

#### HI-POWER PRACTICAL PISTOL



CALIBERS: 9mm | 40 S&W

A durable, non-glare matte finished slide contrasts nicely with the silver-chromed frame. Includes wraparound Pachmayr® rubber grips and rounded Commander-style hammer. Available with fixed sights only.

[A]

#### HI-POWER MARK III PISTOL

#### HI-POWER STD PISTOL



CALIBERS: 9mm | 40 S&W

Select walnut grips are finely checkered to give a more positive grip. Shown with new, low-mount adjustable sights and polished blue finish.

[C]

[D]

[B]

|                     |             | 1 EMFIH              | AF.R.     | TAIL        | WEIGHT          | LENGTH     | MIS         |                 | 45,959            |
|---------------------|-------------|----------------------|-----------|-------------|-----------------|------------|-------------|-----------------|------