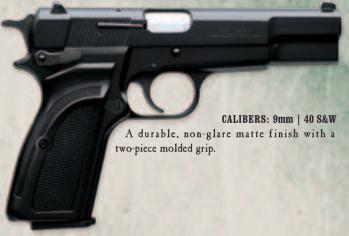

; 6" sight radius.
- « SAFETY » Ambidextrous decocker and safety.
- « CALIBER » 9mm Luger and 40 S&W.
- « MAGAZINE » 16-round magazine on 9mm, 14-round magazine on 40 S&W standard. 10-round magazines supplied where required by law.
- « TRIGGER » Double-action.
- « GRIPS » Molded composite with interchangeable backstrap inserts.
- « SAFETY LOCK » All Browning pistols are shipped with a free cable lock to assist in the safe storage of firearms.

#### PRO-9 | PRO-40 PISTOL

#### HI-POWER PRACTICAL PISTOL



CALIBERS: 9mm | 40 S&W

A durable, non-glare matte finished slide contrasts nicely with the silver-chromed frame. Includes wraparound Pachmayr® rubber grips and rounded Commander-style hammer. Available with fixed sights only.

[A]

#### HI-POWER MARK III PISTOL

#### HI-POWER STD PISTOL



CALIBERS: 9mm | 40 S&W

Select walnut grips are finely checkered to give a more positive grip. Shown with new, low-mount adjustable sights and polished blue finish.

[C]

[D]

[B]

|                     |             | 1 EMFIH              | AF.R.     | TAIL        | WEIGHT          | LENGTH     | MIS         |                 | 45,959            |
|---------------------|-------------|----------------------|-----------|-------------|-----------------|------------|-------------|-----------------|-------------------|
| MIDEL CALIFER       | RARE        | EL LEMETH COME BUILD | HER SUGG. | AET. * AVER | AGE WEIGHT OWER | ALL LEMUTH | RADIUS      | FINISH          | GRIPS             |
| Pro-9   PRO-40      |             |                      |           |             |                 |