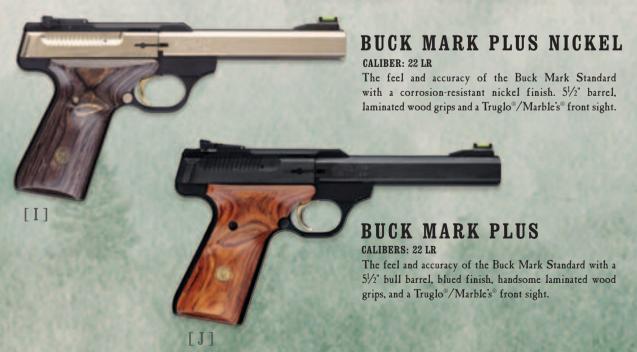

amper Stainless | 51/2" | 051-381490          | 310.00   | 34 oz.     | 91/2"           | 8"         | Matte Stainless slide & bbl. | Molded Comp., Ambide |
|   | Camper Nickel                 | 5½"   | 051-354490          | 320.00   | 34 oz.     | 91/2"           | 8"         | Nickel Plated slide & bbl.   | Molded Comp., Ambide |
| D | Micro Nickel                  | 4"    | 051-328490          | 377.00   | 32 oz.     | 8"              | 61/4"      | Nickel Plated slide & bbl.   | Molded Comp., Ambide |
|   | Nickel                        | 5½"   | 051-327490          | 377.00   | 34 oz.     | 91/2"           | 8"         | Nickel Plated slide & bbl.   | Molded Comp., Ambide |

<sup>\*</sup> Weight will vary due to various grades and density of wood. Weights listed are approximate.









[0]

# CENTERFIRE PISTOLS

#### THE BEST THERE IS® IN TRADITION AND TECHNOLOGY.

The Browning Hi-Power and Pro Series pistols represent the evolution of centerfire pistol design here at Browning. Both are reliable, accurate, and easy to shoot. Whether you are a tried-and-true traditionalist or a shooter who needs to have the latest thing, there is a Browning centerfire pistol for you.

#### THE CLASSIC HI-POWER

Nothing points or handles like a Hi-Power. Just pick one up and point it. It feels like a natural extension of your arm. The sights naturally align. The grip fits comfortably, even in smaller hands. It has that crisp, precise trigger only a single-action can give. These features make the Hi-Power a pistol deserving of its legacy.

Disassemble a Hi-Power and see it's missing som