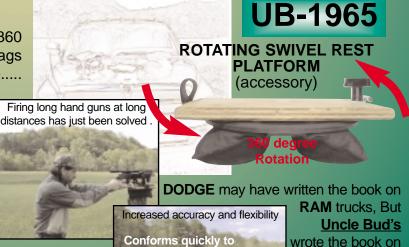

### **COTATING SWIVEL REST** PLATFORM SHOOTING BAG

Look at the possibilities when you combine this 360 degree rotating rest with our Bull's Bags or Udder Bags

w/frame.....

- Rock steady for those long shots
- Increased accuracy and flexibility
- Diversified for quick change in firing position
- 35 lbs when used with Field Bulls Bag
- 14 lbs when used with the Field Udder Bag
- Firing hand guns at long distances no problem!
- Ultimate window bag for shooting varmints!
- Make those long range shots from almost any position

wrote the book on shooting off them!