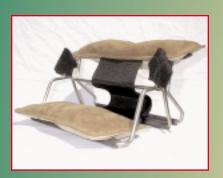

# UDDER BAG

- 2 chamber butterfly bag design is self-tightening when used with our adjustable steel alloy stand
- Uses friction rather than weight to hold your firearm securely
- Increases stability
- Reduces the amount of recoil felt by the shooter

#### Why We're The Best

- Suede leather helps protect the finish of your firearm increases friction
- Shooting bags are pre-filled with sand for immediate use
- Steel stand is easily assembled for a complete shooting system with bag
- Same high quality features found in our original BULL'S Bags
- Lightweight yet provides a very secure, stable shooting platform