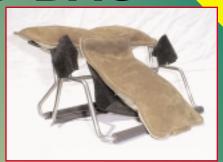

# UDDER BAG

- 2 chamber butterfly bag design is self-tightening when used with our adjustable steel alloy stand
- Uses friction rather than weight to hold your firearm securely
- Increases stability
- Reduces the amount of recoil felt by the shooter

#### Why We're The Best

- Suede leather helps protect the finish of your firearm increases friction
- Shooting bags are pre-filled with sand for immediate use
- Steel stand is easily assembled for a complete shooting system with bag
- Same high quality features found in our original BULL'S Bags
- Lightweight yet provides a very secure, stable shooting platform