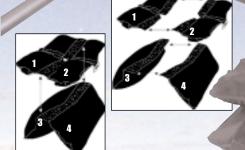

The #1 Shooting Rest in the World

- One bag eliminates the need for a 2 bag system
- Does not affect your point of impact
- Two bag systems create 2 points of upward pressure and one point of downward pressure - creates flex in your shooting pattern
- Most compact, user-friendly and effective shooting aid in the industry

#### Different Styles for Different Needs

UB-1501

- Field model is 9 1/2" long weighs approx 25 pounds filled with sand
- Bench model is 15 1/2" long weighs approx 40 pounds filled with sand

UB-1701

- Both models are available in: **FIELD BENCH**  10/10 Army Duck Khaki UB-1001 **UB-1005** • 500 denier Cordura Woodland Camo UB-1501 UB-1505 500 denier Cordura Black UB-1701 UB-1705
  - Models 1501, 1505, 1701, 1705 come with shoulder carrying straps