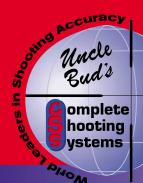

The #1 Shooting Rest in the World

- One bag eliminates the need for a 2 bag system
- Does not affect your point of impact
- Two bag systems create 2 points of upward pressure and one point of downward pressure - creates flex in your shooting pattern
- Most compact, user-friendly and effective shooting aid in the industry

#### Different Styles for Different Needs

UB-1501

- Field model is 9 1/2" long weighs approx 25 pounds filled with sand
- Bench model is 15 1/2" long weighs approx 40 pounds filled with sand

UB-1701

- Both models are available in: **FIELD BENCH**  10/10 Army Duck Khaki UB-1001 **UB-1005** • 500 denier Cordura Woodland Camo UB-1501 UB-1505 500 denier Cordura Black UB-1701 UB-1705
  - Models 1501, 1505, 1701, 1705 come with shoulder carrying straps

#### Why We're The Best

- Suede leather helps protect the finish of your firearm increases friction
- Shooting bags are pre-filled with sand for immediate use
- Steel stand is easily assembled for a complete shooting system with bag
- Same high quality features found in our original BULL'S Bags
- Lightweight yet provides a very secure, stable shooting platform