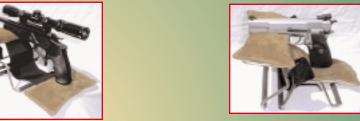

The #1 Shooting Rest in the World

- One bag eliminates the need for a 2 bag system
- Does not affect your point of impact
- Two bag systems create 2 points of upward pressure and one point of downward pressure - creates flex in your shooting pattern
- Most compact, user-friendly and effective shooting aid in the industry

# UDDER BAG

- 2 chamber butterfly bag design is self-tightening when used with our adjustable steel alloy stand
- Uses friction rather than weight to hold your firearm securely
- Increases stability
- Reduces the amount of recoil felt by the shooter

#### Why We're The Best

- Suede leather helps protect the finish of your firearm increases friction
- Shooting bags are pre-filled with sand for immediate use
- Steel stand is easily assembled for a complete shooting system with bag
- Same high quality features found in our original BULL'S Bags
- Lightweight yet provides a very secure, stable shooting platform