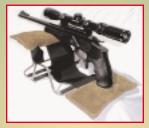

The #1 Shooting Rest in the World

- One bag eliminates the need for a 2 bag system
- Does not affect your point of impact
- Two bag systems create 2 points of upward pressure and one point of downward pressure - creates flex in your shooting pattern
- Most compact, user-friendly and effective shooting aid in the industry

# UDDER BAG

- 2 chamber butterfly bag design is self-tightening when used with our adjustable steel alloy stand
- Uses friction rather than weight to hold your firearm securely
- Increases stability
- Reduces the amount of recoil felt by the shooter

#### Why We're The Best

- Suede leather helps protect the finish of your firearm increases friction
- Shooting bags are pre-filled with sand for immediate use
- Steel stand is easily assembled for a complete shooting system with bag
- Same high quality features found in our original BULL'S Bags
- Lightweight yet provides a very secure, stable shooting platform