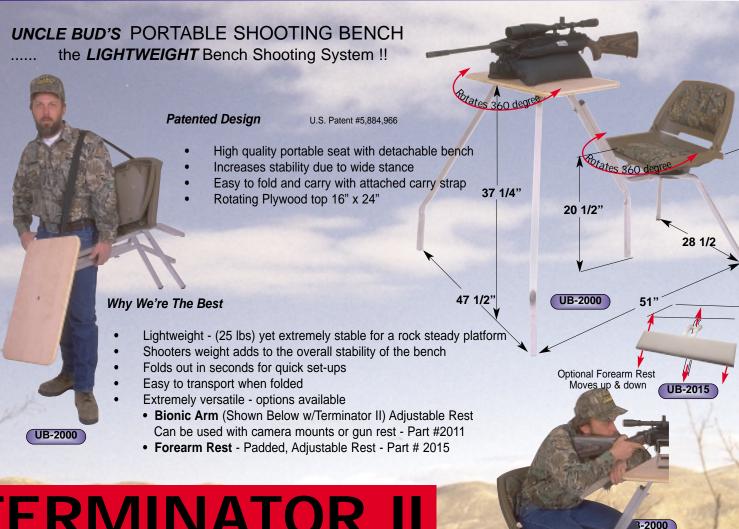

## HI. TECH SHOOTING BENCH

### **TERMINATOR I**

UB-2001

U.S. Patent #5,149,900

### with the BINC ARM

UB-2001

#### Why The Terminator II

- Lightweight 16 lbs yet extremely stable
- Folds out in seconds for quick set-ups
  - Easy to transport when folded
- Extremely versatile complete flexibility
- Bionic Arm moves into firing position quickly
- Includes Best Rest adapter for using cameras; video cams; spotting scopes or binoculars
  - Add-On Bench Kit (UB-2010) available to make our **UB-2000 Bench Rest**