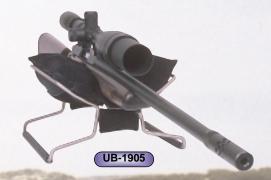

#### Different Styles for Different Needs

- Field model is 9 1/2" long weighs approx 7 pounds filled with sand
- Bench model is 15 1/2" long weighs approx 12 pounds filled with sand
- Both models are available in

500 denier Cordura Black

**FIELD UB-1901**  **BENCH UB-1905** 

U.S. PATENT #'s: 5,233,779; 5,875,580; 5,884,966; 5,149,900