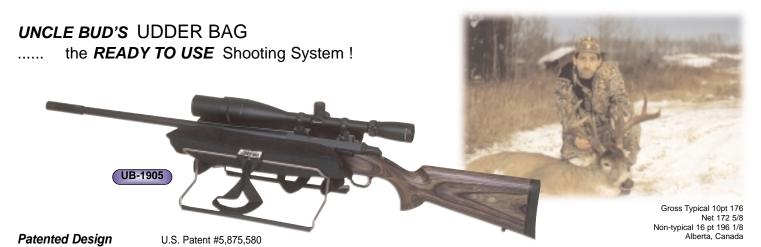

# UDDER BAG

- 2 chamber butterfly bag design is self-tightening when used with our adjustable steel alloy stand
- Uses friction rather than weight to hold your firearm securely
- Increases stability
- Reduces the amount of recoil felt by the shooter

#### Why We're The Best

- Suede leather helps protect the finish of your firearm increases friction
- Shooting bags are pre-filled with sand for immediate use
- Steel stand is easily assembled for a complete shooting system with bag
- Same high quality features found in our original BULL'S Bags
- Lightweight yet provides a very secure, stable shooting platform

500 denier Cordura Black

**FIELD UB-1901**  **BENCH UB-1905** 

U.S. PATENT #'s: 5,233,779; 5,875,580; 5,884,966; 5,149,900