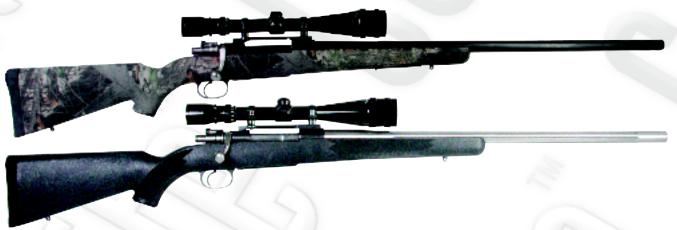

## Mauser 98 Stocks

The Mauser 98 stock from CoreLite is the most convenient stock ever made for sporterizing surplus and commercial Mauser 98 rifle actions! Available with two different barrel channels - F34 and F54 - making the stock a drop-in fit with threaded and short-chambered Adams & Bennett Barrels in those contours. There's no barrel channel inletting required. Just drop your barreled action into the stock, tighten the guard screws, and go to the range! Fajen® pioneered the development of stocks that were keyed for a drop-in fit with threaded, short chambered barrels. CoreLite has pioneered the same concept in synthetic stocks! Military Mausers with the original stepped barrel will fit F34 stocks with removal of the rear sight band and minor fitting. Available in Phantom Black or Mossy Oak Breakup (Mossy Oak in F34 barrel contour only). Note: If the original bolt handle has been bent down or replaced, it will be necessary to "rasp-in" a bolt handle notch in the stock.

| Description                                               | Product # |
|-----------------------------------------------------------|-----------|
| Mauser 98 F34 Barrel Channel Phantom Black                | 485-692   |
| Mauser 98 F34 Barrel Channel Mossy Oak Breakup (Pictured) | 133-264   |
| Mauser 98 F54 Barrel Channel Phantom Black (Pictured)     | 398-406   |