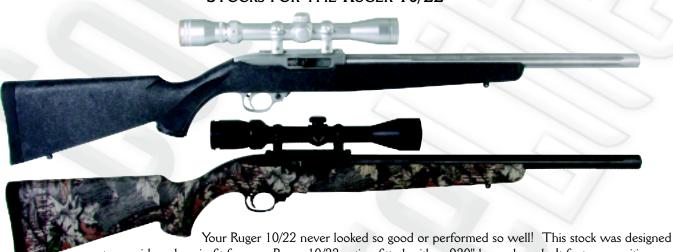

## STOCKS FOR THE RUGER 10/22®

to provide a drop-in fit for your Ruger 10/22 action fitted with a .920" heavy barrel. It features positive checkering on the grip and forearm areas, and is engineered to provide ultimate balance and performance. The CoreLite Ruger 10/22 is light and durable, and comes with sling swivel studs and non-slip rubber recoil pad installed. Does not fit Ruger 10/22 Magnum<sup>®</sup>.

| Description                                                     | Product # |
|-----------------------------------------------------------------|-----------|
| Ruger 10/22 .920" Barrel Channel Phantom Black (Pictured)       |           |
| Ruger 10/22 .920" Barrel Channel Mossy Oak® Breakup™ (Pictured) |           |