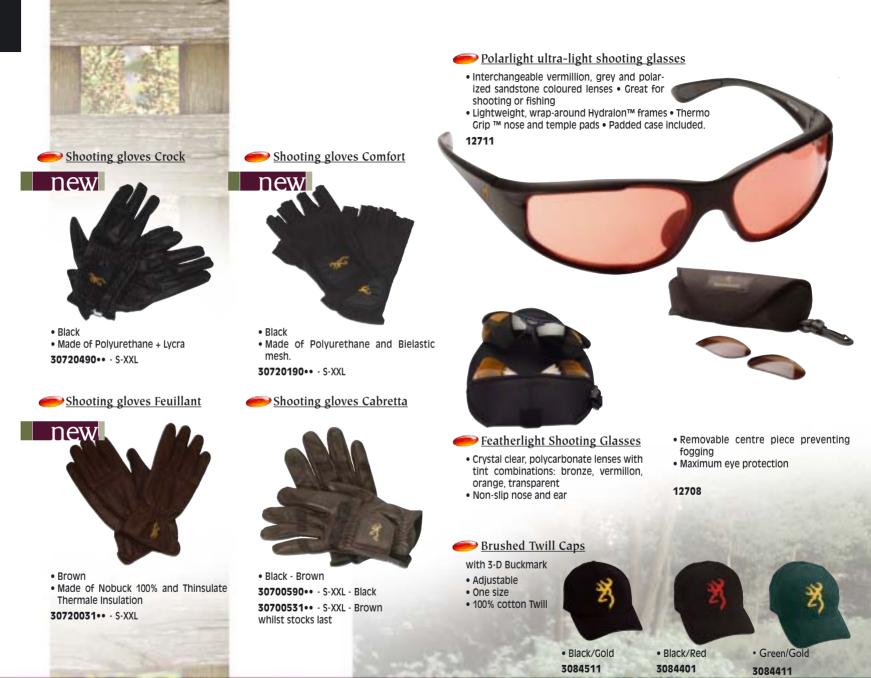

uce the effects of repeated recoil by nearly 30%.
309002



Black 30550190•• right-handed 30550090•• left-handed

Green 30550139•• right-handed 30550039•• left-handed

#### Mens Deluxe Shooting Vest

- Twill full-length shooting patch
- Mesh body for ventilation
- Two-way front zipper
- 4 large front shell pockets
- Bartacs at all stress points
- Side tab adjustments
- Large back pocket for empties or other gear
- Built-in REACTAR™ pad system
- Right-hand or Left-hand
- Sizes: M-XXXL

5

#### Black /red

**30500290**•• right-handed **30500390**•• left-handed

Loden/Beige 30500240•• right-handed 30500340•• left-handed



- er Caps Logo
- Adjustable
- One size
- 100% cotton Twill



Black/Gold 3084521



Clay Master Black 308001901



Twill Logo Olive 308304841



Twill Logo Navy 308304951







#### *—*<u>Hearing Protection</u> **US Electronic**

- Electronically eliminates all unwanted sound.
- · Enhances weaker sounds normally not audible when wearing hearing protection.
- NRR 19dB

12639 - Black



#### Hearing Protection Deluxe Comfortable, extra-wide padded headband Adjustable stainless steel wires

• NRR 22 dB

12632 - Black



#### new Four Box Carrier

• Holds four boxes of shells in centre compartment Browning logo

Ż

BROWNING

1215541



📂 <u>Roma towel</u>

100 % Cotton / Logo dimensions : 30 x 50 cm 392251 - Black

ROWNING The Best There Is Profile Electronic Ear

Protection

ECTRONII

EARING PRO

- The electronic model features a low frequency "lift", which enables the shooter to hear more bass detail whilst at the same time the treble response is gently rolle