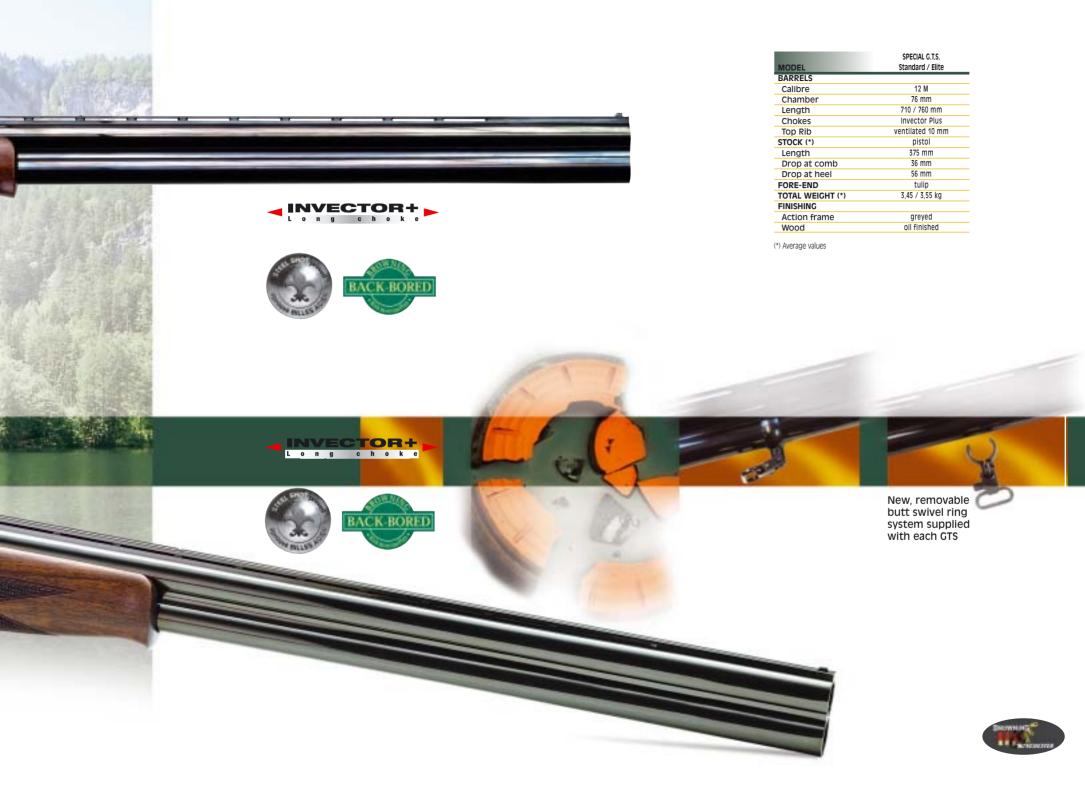

Brownings' back-bored barrels with interchangeable invector Plus chokes allow the use of cartridges loaded with non-toxic shot. thus reducing lead pollution, in particular in wetland areas.

Browning cartridges are fitted with wads made of a special, photodegradable plastic material. Under the action of UV rays, this wad decomposes in a matter of months rather than the decades taken by traditional wads

### **Back-Bored** • Invector

Guns equipped with back-bored barrels with Invector+ chokes will give a reduction in recoil, an improved shot pattern and an increased penetration velocity. (see page 34 for further details)