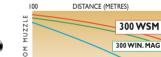

300 WSM

300 Win. Mag.

Ammunition of the Year

300

WINCHES HES

| Calibre        | Weight   | Size of        | Velocity | Drop (cm) at 300 m  | Energy   |
|----------------|----------|----------------|----------|---------------------|----------|
|                | (Grains) | cartridge (mm) | m/s      | (adjusted for 200m) | (Joules) |
| 270 WSM        | 130      | 72,60          | 998      | 24,90               | 4193     |
| 270 Win.       | 130      | 84,80          | 929      | 27,60               | 3633     |
| 270 Wby. Mag.  | 130      | 83,70          | 975      | 24,30               | 4000     |
| 7 mm WSM       | 140      | 72,60          | 982      | 23,64               | 4373     |
| 7 mm Rem. Mag. | 140      | 83,50          | 944      | 25,80               | 4041     |
| 300 WSM        | 180      | 72,60          | 905      | 29,9                | 4750     |
| 300 Win. Mag.  | 180      | 84,80          | 902      | 29,9                | 4718     |
| 300 H & H      | 180      | 91,40          | 877      | 29,9                | 4460     |