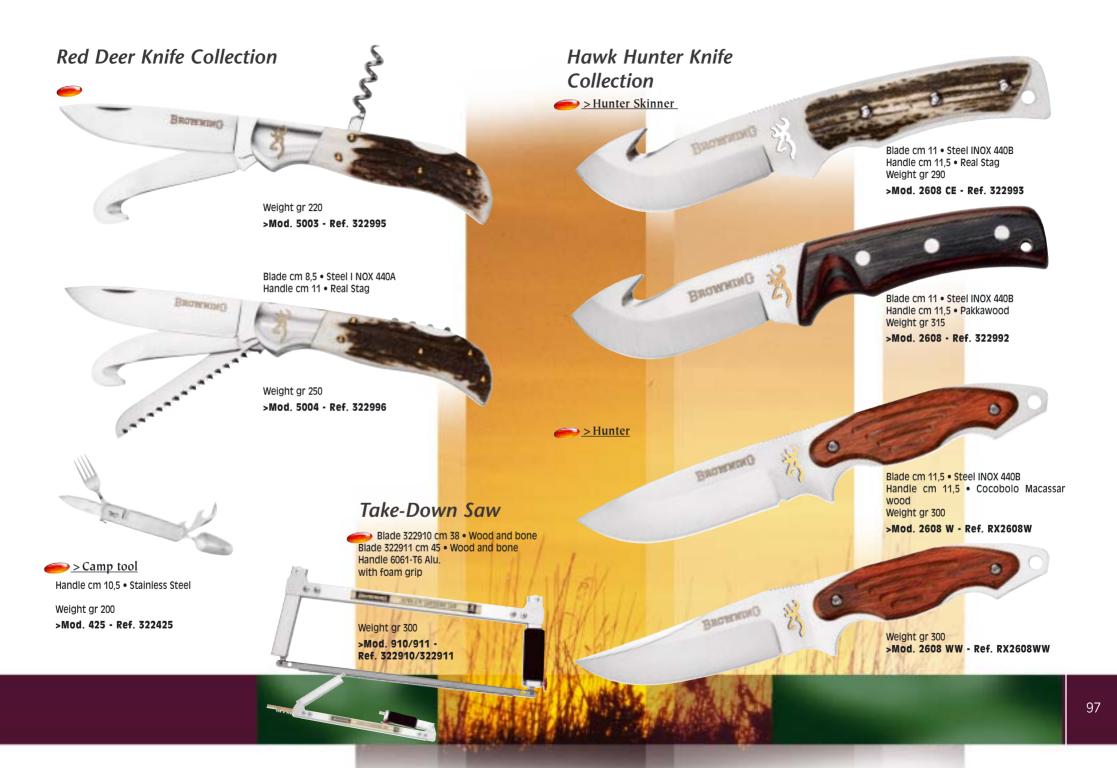

gear in place. A mesh back panel aids in moisture transfer to help keep you cool. Water Hole<sup>™</sup> Hydration Bladder included, and also sold separetely

<u>Water Hole™</u> 2000 12911

Water Hole<sup>™</sup>

Water Hole™

**Hydratation** 

Bladder 12913

3000

12912



#### 📂 <u>Water Hole™ Fanny Pack</u>

• Unique single shoulder strap for better support, stability and comfort • Shooting arm stray free • Hydration system with one litre bladder is specially designed for this pack • Bladder is extremely quiet • Quiet, waterproof saddle cloth in Mossy Oak® Break-up<sup>™</sup> • Easy access to pockets for shells, calls and accessories when sitting in a tree stand or against a tree • Foam rollaway seat attaches to bottom of pack



### F.D.T Knife Collection (Field Dressing Tools)









### Legia Phoenix

#### 📂 Legia Phœnix game cartridges

Browning is proud to present its Phoenix range of high quality hunting cartridges. Retaining the essential features that were so appreciated in the old Legia range, this new cartridge will give entire satisfaction for hunting all types of game. The Phoenix range of cartridges are available in the following weights: 34g, 36g Ni, 42g Ni and 53g Ni. All of the cartridges are provided with a 20mm nickel-plated head to avoid any risk of corrosion and thus ensure that your cartridges remain in perfect working order even after several seasons at the bottom of your cartridge bag. Because we are concerned for the environment. all of the cartridges in the Phoenix range are provided with a photodegradable wad which decomposes much faster tha