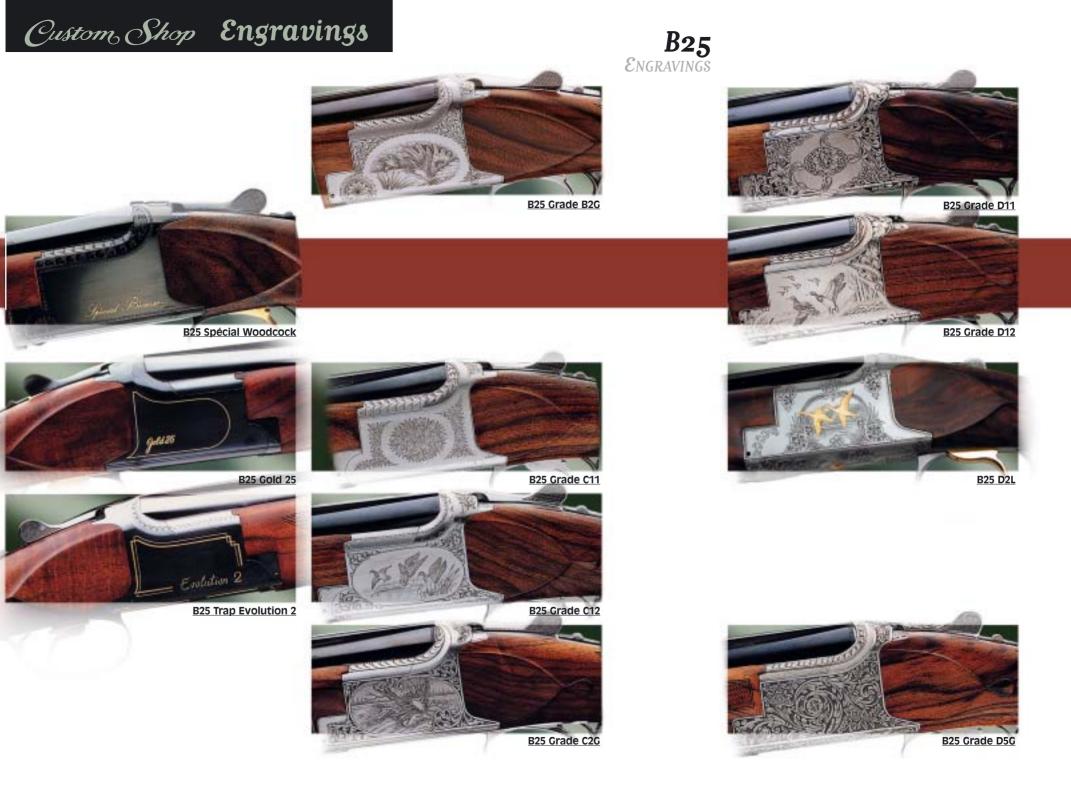

plate providing great shooting comfort, it is also characterised by its special "GOLD 25" engraving

**B25 Spécial Duck** 

**B25 Grade i1** 

B25 Grade M1

B25 Grade E1

B25 Grade M2

**B25 Spécial Perdrix** 100