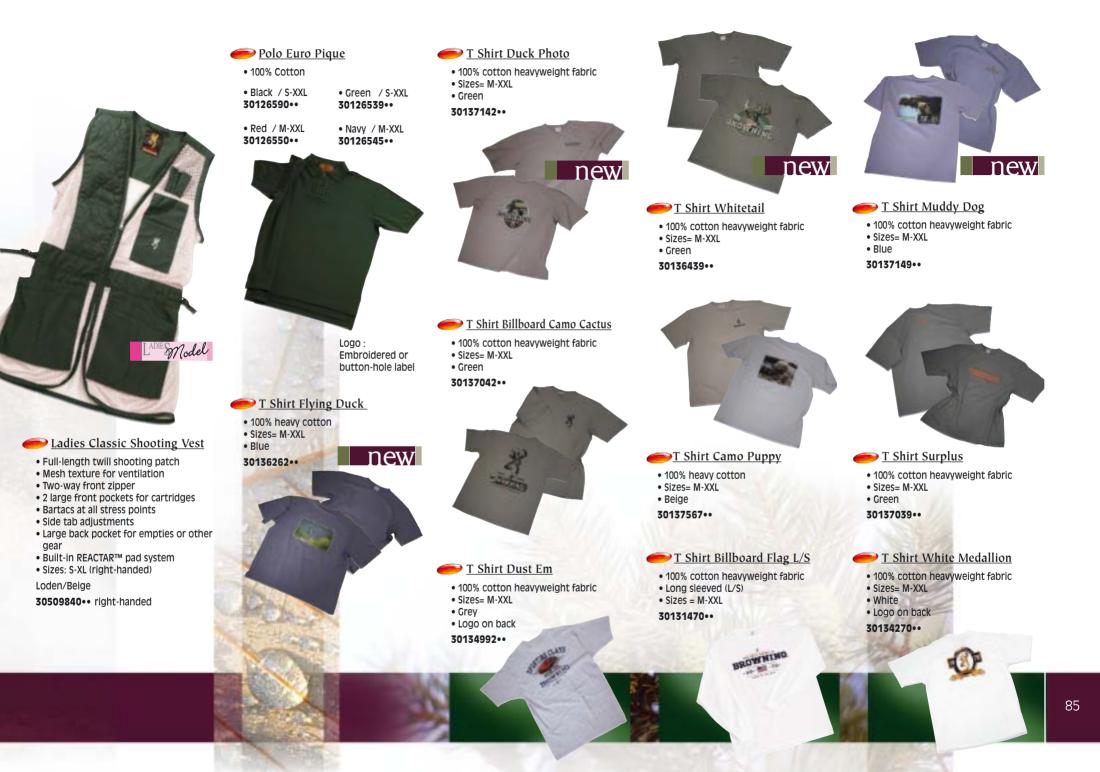

ibility

Large shell pockets

Available in black, red and green

• Sizes: S-XXXL (Left or Right Hand)

#### *€* <u>Reactar</u>

 This is a system developed by Browning to reduce the effects of repeated recoil by nearly 30%.
309002



Black 30550190•• right-handed 30550090•• left-handed

Green 30550139•• right-handed 30550039•• left-handed

#### Mens Deluxe Shooting Vest

- Twill full-length shooting patch
- Mesh body for ventilation
- Two-way front zipper
- 4 large front shell pockets
- Bartacs at all stress points
- Side tab adjustments
- Large back pocket for empties or other gear
- Built-in REACTAR™ pad system
- Right-hand or Left-hand
- Sizes: M-XXXL

5

#### Black /red

**30500290**•• right-handed **30500390**•• left-handed

Loden/Beige 30500240•• right-handed 30500340•• left-handed



- er Caps Logo
- Adjustable
- One size
- 100% cotton Twill



Black/Gold 3084521



Clay Master Black 308001901



Twill Logo Olive 308304841



Twill Logo Navy 308304951







#### *—*<u>Hearing Protection</u> **US Electronic**

- Electronically eliminates all unwanted sound.
- · Enhances weaker sounds normally not audible when wearing hearing protection.
- NRR 19dB

12639 - Black



#### Hearing Protection Deluxe Comfortable, extra-wide padded headband Adjustable stainless steel wires

• NRR 22 dB

12632 - Black



#### new Four Box Carrier

• Holds four boxes of shells in centre compartment Browning logo

Ż

BROWNING

1215541



📂 <u>Roma towel</u>

100 % Cotton / Logo dimensions : 30 x 50 cm 392251 - Black

ROWNING The Best There Is Profile Electronic Ear

Protection

ECTRONII

EARI