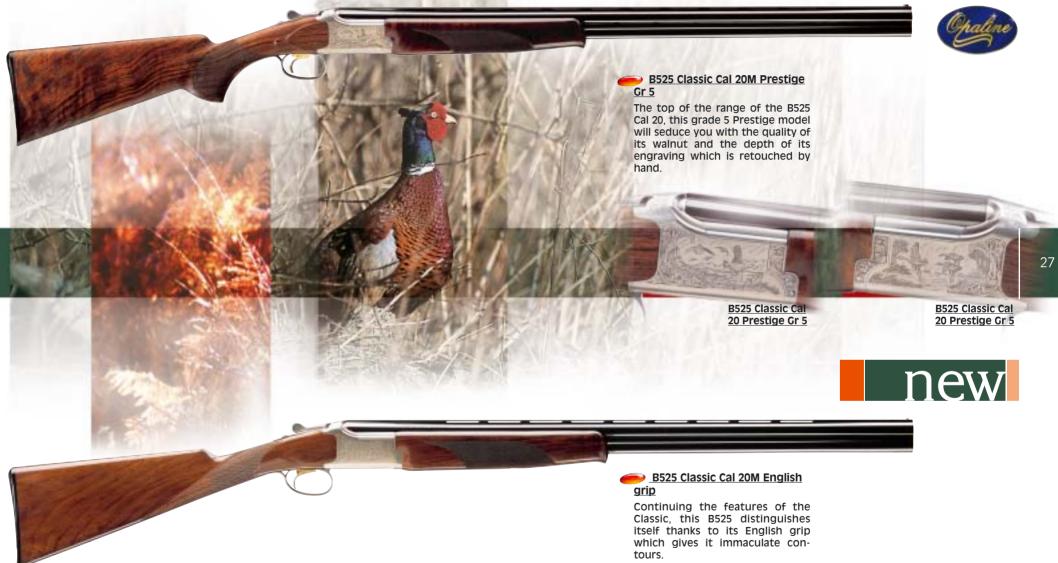

compromise between efficiency and weight. A steel 20 gauge action frame and barrels chambered for 3" Magnum allow

optimum efficiency while keeping the weight deliberately low, which is a considerable advantage during a long day's hunting.

#### B525 Classic Cal 20M Elite Gr 3

Particular attention has been paid to the choice of wood, the finish of the action frame and the type of engraving (incorporating new game scenes), all of which give this model a refined elegance while retaining the advantages of the basic model.

> **B525 Classic Cal** 20M Elite Gr 3



**B525 Classic Cal** 

20M Elite Gr 3



Calibre

Length

Chokes

Top Rib

STOCK (\*)

Length

FORE-END

FINISHING

Wood

OPTIONS

CHOKES

(\*) Average values

Drop at comb

TOTAL WEIGHT (\*)

Action frame

Drop at heel

Chamber









# **B525 Classic Light 12**

Over-AND-UNDER SHOTGUNS

which constitutes the ultimate

synthesis of efficiency, weight and

good looks. An action frame made

# The 5<sup>th</sup> generation of Browning over-and-under shotguns

B525 Classic Light Cal 12
The gun of the 3rd millennium for
the demanding hunter.
All of the developments introduced with each new generation
of Browning light models are
incorporated in the B525 Light

of a lightweight "Aircraft" grade alloy reinforced with high strength steel inserts, a suitably profiled barrel and a suitable choice of wood and form result in a lightweight gun with perfect handling and balance, as well as an unequalled elegance, further enhanced by game scene engravings.

| 11005            | B525 light                  |
|------------------|-