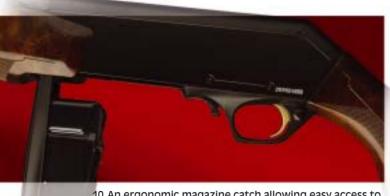

### **Back-Bored** • Invector

Guns equipped with back-bored barrels with Invector+ chokes will give a reduction in recoil, an improved shot pattern and an increased penetration velocity. (see page 34 for further details)