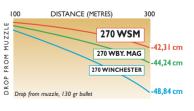

300 WSM

300 Win. Mag.

Ammunition of the Year

300

WINCHES HES

| Calibre        | Weight   | Size of        | Velocity | Drop (cm) at 300 m  | Energy   |
|----------------|----------|----------------|----------|---------------------|----------|
|                | (Grains) | cartridge (mm) | m/s      | (adjusted for 200m) | (Joules) |
| 270 WSM        | 130      | 72,60          | 998      | 24,90               | 4193     |
| 270 Win.       | 130      | 84,80          | 929      | 27,60               | 3633     |
| 270 Wby. Mag.  | 130      | 83,70          | 975      | 24,30               | 4000     |
| 7 mm WSM       | 140      | 72,60          | 982      | 23,64               | 4373     |
| 7 mm Rem. Mag. | 140      | 83,50          | 944      | 25,80               | 4041     |
| 300 WSM        | 180      | 72,60          | 905      | 29,9                | 4750     |
| 300 Win. Mag.  | 180      | 84,80          | 902      | 29,9                | 4718     |
| 300 H & H      | 180      | 91,40          | 877      | 29,9                | 4460     |