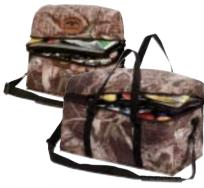

d zippered storm flap provide a water resistant interior • Both bags have closed-cell foam construction that make them buoyant • Call pockets and a zippered dry pocket for extra water protection • Guide model will float, even with 10 boxes of 12 gauge 3" shells • Outside shell loops provide quick access to alternate loads.

• 600 Denier Polyester coated with heavy-duty polyurethane •

Heavy-gauge vinyl lining • Leakproof, electronically welded liner • Heavy-duty self-repairing nylon zippers • Durable nylon web straps

 Open-cell foam construction provides protection for canned beverages or even a video camera
 Mossy Oak Break-Up<sup>™</sup> camo
 Three sizes to choose from, including a model that converts to a back-

Dimensions 17 x 19 x 10 12171

pack.

121796 - 12 pack 121797 - 24 pack



#### Soft-Side Coolers

Back Pack Cooler

121795



• 600 denier polyester • PVC coated inner pocket is removable and watertight • Three pockets to separate • Detachable

duck straps • Nylon shoulder strap •

Elastic shell loops • Mossy Oak® Break-Up



<u>Water Hole™ 1000</u> 12910



#### Water Hole<sup>™</sup> Hydratation Packs

• Days spent afield are often some of the longest and hardest days you'll experience, requiring plenty of water and gear to get through. Water Hole<sup>™</sup> Day Packs address the needs of the hunter head-on. Made from durable saddle cloth, these low profile packs are designed to slip quickly and quietly through brush. Water Hole<sup>™</sup> Days packs feature an integrated hydration reservoir which holds 64 ounces (2L) of water, enough to keep you hydrated