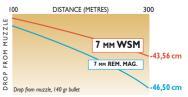

300 WSM

300 Win. Mag.

Ammunition of the Year

300

WINCHES HES

| Calibre        | Weight   | Size of        | Velocity | Drop (cm) at 300 m  | Energy   |
|----------------|----------|----------------|----------|---------------------|----------|
|                | (Grains) | cartridge (mm) | m/s      | (adjusted for 200m) | (Joules) |
| 270 WSM        | 130      | 72,60          | 998      | 24,90               | 4193     |
| 270 Win.       | 130      | 84,80          | 929      | 27,60               | 3633     |
| 270 Wby. Mag.  | 130      | 83,70          | 975      | 24,30               | 4000     |
| 7 mm WSM       | 140      | 72,60          | 982      | 23,64               | 4373     |
| 7 mm Rem. Mag. | 140      | 83,50          | 944      | 25,80               | 4041     |
| 300 WSM        | 180      | 72,60          | 905      | 29,9                | 4750     |
| 300 Win. Mag.  | 180      | 84,80          | 902      | 29,9                | 4718     |
| 300 H & H      | 180      | 91,40          | 877      | 29,9                | 4460     |