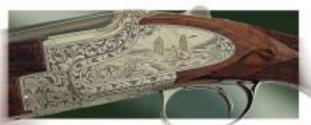

### B25 Sporting 207 GOLD 25

Mainly designed for sporting clays, the GOLD 25 could also be perfect for hunting, thanks in particular to its 8 mm vented rib and its 76 mm chamber that can fire magnum cartridges. With an anti-recoil butt

plate providing great shooting comfort, it is also characterised by its special "GOLD 25" engraving

**B25 Spécial Duck** 

**B25 Grade i1** 

B25 Grade M1

B25 Grade E1

B25 Grade M2

**B25 Spécial Perdrix** 100