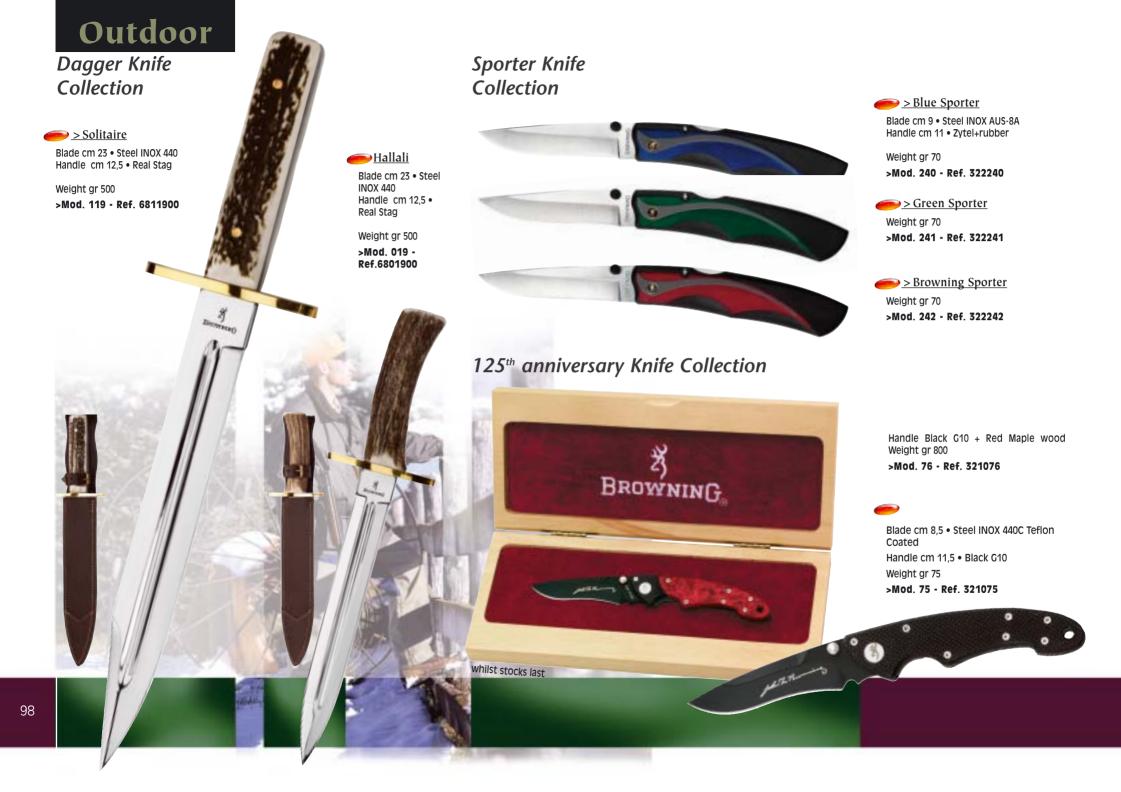

ear in place. A mesh back panel aids in moisture transfer to help keep you cool. Water Hole<sup>™</sup> Hydration Bladder included, and also sold separetely

<u>Water Hole™</u> 2000 12911

Water Hole<sup>™</sup>

Water Hole™

**Hydratation** 

Bladder 12913

3000

12912



#### 📂 <u>Water Hole™ Fanny Pack</u>

• Unique single shoulder strap for better support, stability and comfort • Shooting arm stray free • Hydration system with one litre bladder is specially designed for this pack • Bladder is extremely quiet • Quiet, waterproof saddle cloth in Mossy Oak® Break-up<sup>™</sup> • Easy access to pockets for shells, calls and accessories when sitting in a tree stand or against a tree • Foam rollaway seat attaches to bottom of pack



### F.D.T Knife Collection (Field Dressing Tools)









### Legia Phoenix

#### 📂 Legia Phœnix game cartridges

Browning is proud to present its Phoenix range of high quality hunting cartridges. Retaining the essential features that were so appreciated in the old Legia range, this new cartridge will give entire satisfaction for hunting all types of game. The Phoenix range of cartridges are available in the following weights: 34g, 36g Ni, 42g Ni and 53g Ni. All of the cartridges are provided with a 20mm nickel-plated head to avoid any risk of corrosion and thus ensure that your cartridges remain in perfect working order even after several seasons at the bottom of your cartridge bag. Because we are concerned for the environment. all of the cartridges in the Phoenix range are provided with a photodegradable wad which decomposes much faster than