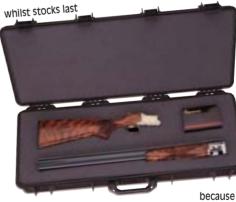

quipment.

 Because Travel Vaults seal 100% airtight when closed, it is necessary to have a purge valve in order to equalize internal pressure after you change altitude. Lesser cases

don't need a purge valve because they don't seal 100% tight.

3. Travel Vaults seal so tightly they'll float, even when fully loaded with gear. This makes them ideal for transporting gear when rafting, canoeing, etc. Small models are great for keeping personal valuables safe and dry.

#### **P** <u>Carry case (leather/canvas range)</u>

- Thick leather handle, leather corner reinforcement
- Interior lined in soft fabric marked with the Browning logo.
- Removable spacers according to the length of the barrels (66cm to 81cm)
- 2 combination locks plus 2 leather closing straps

142311 - Olive

142610 - Beige





| Ref.                   | Sizes (cm)         |
|------------------------|--------------------|
| Mod 4815 - 145481      | Ext. 59 x 53 x 23  |
| Int. 56 x 43 x 20      |                    |
| Mod 5015 - 145501      | Ext. 95 x 44 x15   |
| (one gun disassembled) | Int. 91 x 34 x 13  |
| Mod 5115 - 145511      | Ext. 132 x 44 x15  |
| (2 guns assembled)     | Int. 129 x 34 x 13 |



**141310152** - 132 cm regular Black (whilst stocks last)

# new

Anden Gunslip 1412801- 132 cm regular Black

(whilst stocks last)

Buck Mark Rifle Gunslip
 600D polyester
 1410036 - 92 cm regular Green

#### Armoured Gunslips

 Shell : • Reinforced Rubber 600D Polyester • Lining : Quilted Terry cotton • Padding type: 16mm high density foam • Zipper: # 10 Coil • Trim and Binding: 600D Poly • Colour : Olive