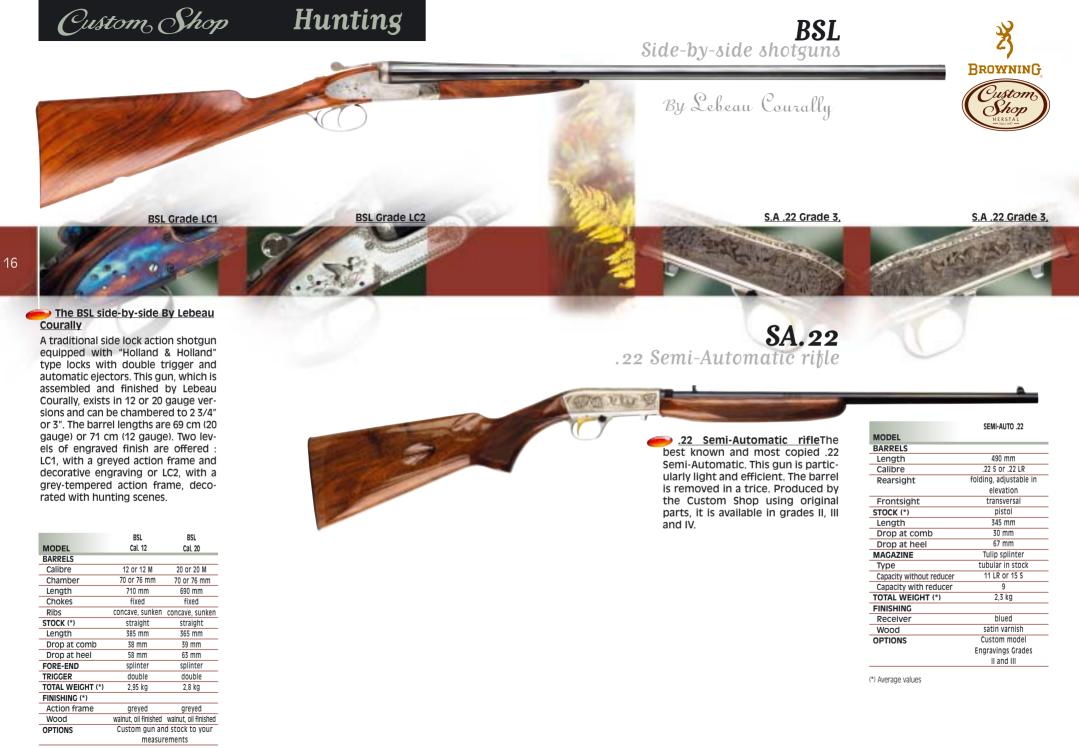

# Сизтом Ѕнор

| 10 | Over-and-under shotguns |  |
|----|-------------------------|--|
| 14 | Engravings              |  |
| 16 | Side-by-side shotguns   |  |
| 17 | Rifles                  |  |