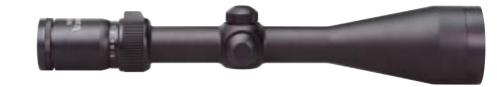

h protective lens caps



Each Optalens scope comes in a recyclable cardboard box.



# Optalens 3-12 x 56 One of the best Stalking scopes

#### Optalens Model 3-12 x 56

Designed for still hunting from a stand the 3-12 x 56 scope provides maximum visual comfort. The very high quality multi-coat lens treatment makes this one of the very best scopes in the world where colour transmission and restitution of form are concerned. With twilight factors from 12.9 to 25.9, your scope remains perfectly useable, even under conditions of very poor or

low light. The reticule No. 14 (with an additional dot beneath the intersection) is ideal. The scope is assembled with meticulous care in a clean room and is filled with nitrogen to avoid all risk of fogging or sensitivity to variations in temperature





### **Optalens 1,5-6 x 42** The universal

#### Optalens Model 1,5-6 x 42

📄 Optalens Model 3-9 x 40

A virtually universal scope, the 1.5-6 x 42 combines a short length (only 298 mm), a large magnification range (1.5 to 6 times) and a reticule 4. It thus consti-

The combination of a large magnification

range (from 3 to 9 times) and a lens diameter

of 40 mm make this an ideal scope for use in

the mountains, and more generally in all

cases where the key advantage is a compro-

tutes a high performance, extremely versatile scope. Like all Optalens scopes, its inside is filled with nitrogen to prevent fogging due to changing temperatures

### **Optalens 3-9 x 40** For hunting in the mountains

compensates for the trajectory of the projectile. The very high quality multi-coat treatmen