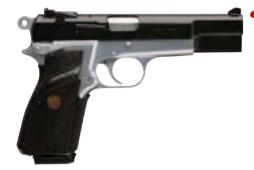

Kg     0.93 Kg       0.91 Kg     0.98 Kg     0.98 Kg     0.93 Kg       200 mm     200 mm     200 mm     200 mm       sanded     phosphated black     sanded     polished       varnished     varnished sanded     chrome plated     chrome plated       (1)     (1)     Magazine with shock     (1)       A d d it i o nal m ag a z i ne     C le a n in g n od     T ran s p or t c as e       Custom Shop, Additional sights MKIII     C ustom S |

(1) Manual and ambidextrous safety, with lever blocking sear and slide.

Magazine and firing pin automatic safeties. Magazine with visualisation holes and ejection spring

(2) Automatic firing pin safety – Ambidextrous hammer lowering lever. Magazine with visualisation holes and ejection spring. Removable martingale ring. Exposed hammer.

(\*) Average values



#### Service of the servic

The GP Practical has been developed to meet the stringent demands of "Practical Shooting". It includes numerous improvements, such as :

Adjustable, low profile sights

• Particularly crisp trigger pull

Ultra precise handling through the use of Pachmayr chequered rubber grips

Hammer redesigned to avoid getting caught when drawing
 Increased weight and improved stability

- Ambidextrous (left/right) with retained magazine safety
- Larger magazine entry in the frame
- Ejectable magazine equipped with Pachmayr rubber buffer
- Particularly corrosion resistant finishes

### <mark>ер <u>GP MK III S</u></mark>

The GP MK III S combines all the qualities of the original HP with an ambidextrous safety and a weight (910 g) that makes it a safer and more accurate gun t