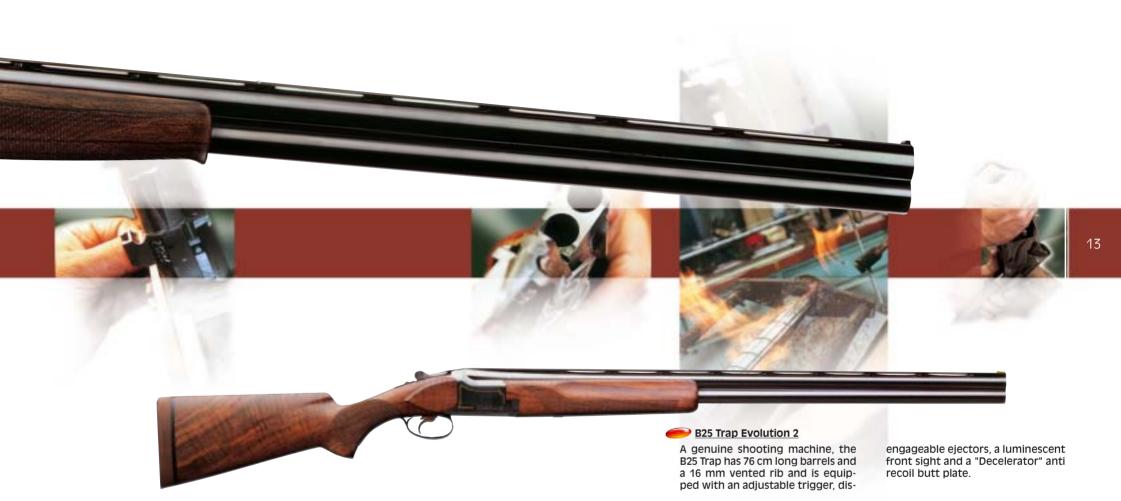

### **Back-Bored** • Invector

Guns equipped with back-bored barrels with Invector+ chokes will give a reduction in recoil, an improved shot pattern and an increased penetration velocity. (see page 34 for further details)