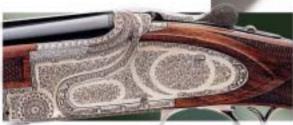

# Сизтом Ѕнор

| 10 | Over-and-under shotguns |  |
|----|-------------------------|--|
| 14 | Engravings              |  |
| 16 | Side-by-side shotguns   |  |
| 17 | Rifles                  |  |

You can also contact us about creating the masterpiece of your dreams.

|                   | B25                           | B25                         | B25                   | B25                      |
|-------------------|-------------------------------|-----------------------------|-----------------------|--------------------------|
| MODEL             | Special Game 13               | Special Game 24             | Special Duck          | Special Woodcock         |
| BARRELS           |                               |                             |                       |                          |
| Calibre           | 12                            | 20 M                        | 12                    | 12                       |
| Chamber           | 70 mm                         | 76 mm                       | 76 mm                 | 70 mm                    |
| Length            | 700 mm                        | 670 mm                      | 760 mm                | 670 mm                   |
| Chokes            | fixed                         | fixed                       | fixed                 | fixed                    |
| Ribs              | ventilated 6 to 4 mm          | ventilated 6 mm             | ventilated 8 mm       | •                        |
| STOCK (*)         | straight or 1/2 swan neck     | straight or pistol          | pistol                | straight                 |
| Length            | 375 mm                        | 370 mm                      | 375 mm                | 365 mm                   |
| Drop at comb      | 36 mm                         | 38 mm                       | 36 mm                 | 39,5 mm                  |
| Drop at heel      | 56 mm                         | 58 mm                       | 56 mm                 | 63,5 mm                  |
| FORE-END          | tulip                         | tulip                       | tulip                 | Rounded Game             |
| TOTAL WEIGHT (**) | 3 kg                          | 2,8 kg                      | 3,45 kg               | 2,75 kg                  |
| FINISHING         |                               |                             |                       |                          |
| Action frame      | blued or greyed               | blued or greyed             | greyed                | blued                    |
| Wood              | walnut, oil finished          | walnut, oil finished        | walnut, oil finished  | walnut, oil finished     |
| SPECIAL           | Engravings B2G, C11, C12,     | C2G, D2L, D11, D12, D5G,    | Specific engraving on | Specific engraving on    |
| FEATURES          | Sp.Autumn and Chevern         | y on "Box-lock models       | these models          | these models             |
|                   | Engravings I1, M1, M2, E1,    | Windsor Or, Renaissance,    |                       | Semi back-bored barrels. |
|                   | Cheverny Side Plate, Chenon   | ceau and Special Woodcock   |                       | Longer forcing cone      |
|                   | on side-plate engraving mo    | dels with three piece fore- |                       | No ejection system       |
|                   | end and f                     | lush pad.                   |                       |                          |
| OPTIONS           | May be customised with you    | r own stock measurements,   |                       |                          |
|                   | engraving, second set of barr |                             |                       |                          |