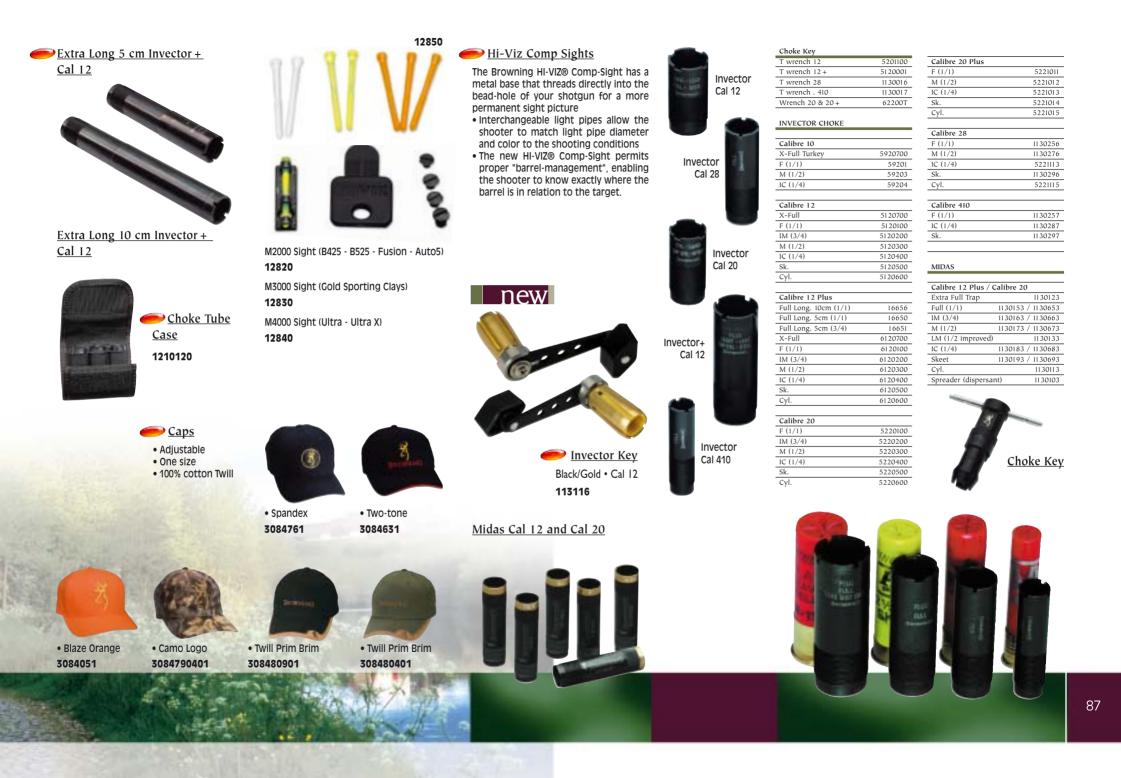

e the effects of repeated recoil by nearly 30%.
309002



Black 30550190•• right-handed 30550090•• left-handed

Green 30550139•• right-handed 30550039•• left-handed

#### Mens Deluxe Shooting Vest

- Twill full-length shooting patch
- Mesh body for ventilation
- Two-way front zipper
- 4 large front shell pockets
- Bartacs at all stress points
- Side tab adjustments
- Large back pocket for empties or other gear
- Built-in REACTAR™ pad system
- Right-hand or Left-hand
- Sizes: M-XXXL

5

#### Black /red

**30500290**•• right-handed **30500390**•• left-handed

Loden/Beige 30500240•• right-handed 30500340•• left-handed



- er Caps Logo
- Adjustable
- One size
- 100% cotton Twill



Black/Gold 3084521



Clay Master Black 308001901



Twill Logo Olive 308304841



Twill Logo Navy 308304951







#### *—*<u>Hearing Protection</u> **US Electronic**

- Electronically eliminates all unwanted sound.
- · Enhances weaker sounds normally not audible when wearing hearing protection.
- NRR 19dB

12639 - Black



#### Hearing Protection Deluxe Comfortable, extra-wide padded headband Adjustable stainless steel wires

• NRR 22 dB

12632 - Black



#### new Four Box Carrier

• Holds four boxes of shells in centre compartment Browning logo

Ż

BROWNING

1215541



📂 <u>Roma towel</u>

100 % Cotton / Logo dimensions : 30 x 50 cm 392251 - Black

ROWNING The Best There Is Profile Electronic Ear

Protection

ECTRONII

EARING PRO

- The electronic model features a low frequency "lift", which enables the shooter to hear more bass detail whilst at the same time the treble response is gently rolled