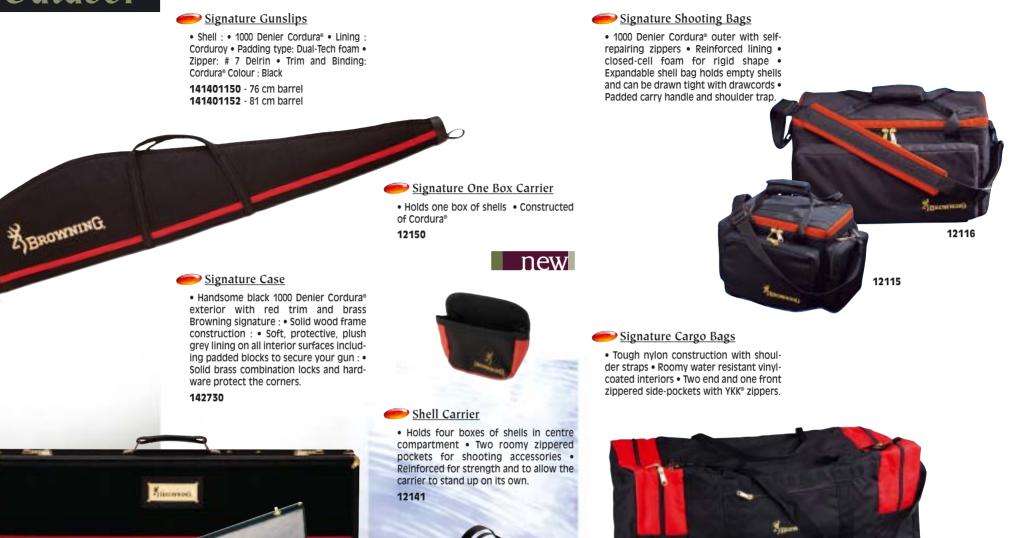

ell : • Cotton Canvaso Lining : Brushed Nylon knitted fabric • Padding type: Tuff Pad • Zipper: # 5 Nylon • Trim and Binding: Expanded Vinyl • Colour : Green, Tan, MoBu

**141202150** - 127 cm regular Beige **141202152** - 132 cm regular Beige **141205150** - 127 cm regular Green **141205152** - 132 cm regular Green **141221150** - 127 cm regular MoBu **141221152** - 132 cm regular MoBu (MoBu = Mossy Oak Breakup)

Suits all Browning rifles

122302025 - Black 122301425 - Beige 122300125 - MoBu

Suitable for BPS Cal 12/20 A5 and Gold Cal 12/20 **122302029** - Black **122300129** - MoBu

#### *— <u>X-Cellerator braces support</u>*

Easily adjustable slip-lock buckle.

- Can be positioned as shoulder or backpack sling.
- Wide range of adjustments.
- Super swivels included.

F

• Width 3.2 cm



121311 - Small Cargo Bag 121312 - Medium Cargo Bag

#### new *evaluation: Constant and Const* Natura Leather/Canvas • Leather made • Adjustable leather sling • Additional zippered <u>Gunslips</u> pockets on one side • Carrying strap • Fits rifles or shotguns over-all barrel length 81 cm • Colour : Dark Brown • Lining • Hand Made by Handcraft Made in Belgium For Shotguns Natura double Leather /Canvas 1412781 - 176-81 cm barrel length 149211 (whilst stocks last) new Natura Leather Gunslips • Hand Made by Handcraft Made in Belgium • Real leather 100% (whilst stocks last) 149212 For Rifles Print Cartridge Bag new 1412791 Natura ➡ Natura double • Hand Made by Handcraft Leather/Canvas Gunslips Made in Belgium • Hand Made by Handcraft Real leather 100% Made in Belgium 12591 Natura double Leathe