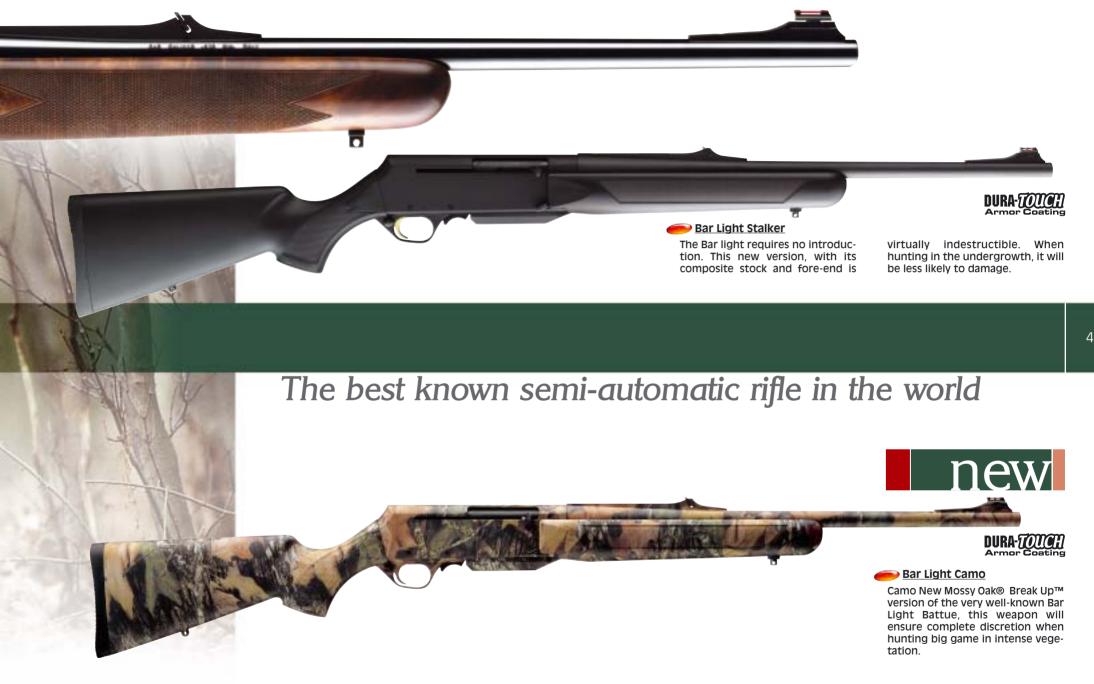

|  |  |
| Wood                 | walnut oil finished            | composite + Dura Touch    | Camo + Dura Touch       |  |  |
| SPECIAL FEATURES     | 4 threa                        | aded holes for scope mo   | ounting                 |  |  |
| ACCESSORIES          | Mounted : screw head for sling |                           |                         |  |  |
|                      | Furnished                      | I : pair of removable sli | ng swivels              |  |  |
| OPTIONS              |                                | Affut model available     |                         |  |  |

- 7x64, 30-06 Sprg, 300 WM
   7 mm Rem Mag, 30-06 Sprg, 300 WM, 338
   30-06, 300 WM
- (\*) Average values (\*\*) Or fixed according to local legislation
- (\*\*\*) According to local legislation









### Improved accuracy

The BOSS™ system allows the rifle to be quickly adjusted to the desired load. Each barrel equipped with the BOSS<sup>™</sup> is marked with 10 incremental markings, and a table of average settings is supplied for each calibre.

### **Reduced recoil**

The BOSS™ system allows the bullet to leave the barrel at the ideal moment, i.e. in the "peak" or the "valley" of the vibration wave when the muzzle is virtually motionless.

|                  | BAR ACIER                            | BAR ACIER                               | BAR ACIER                                                                                                      |  |  |
|------------------|--------------------------------------|-----------------------------------------|--------------------