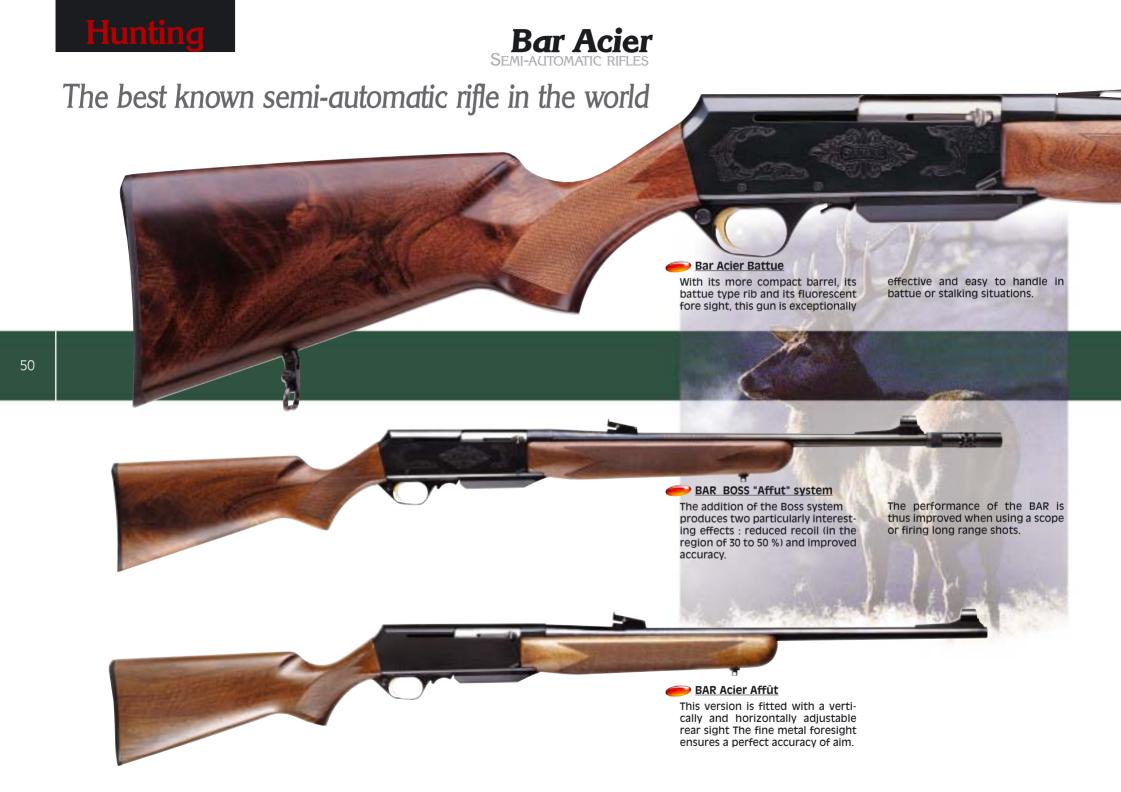

|  |  |
| Wood                 | walnut oil finished            | composite + Dura Touch    | Camo + Dura Touch       |  |  |
| SPECIAL FEATURES     | 4 threa                        | aded holes for scope mo   | ounting                 |  |  |
| ACCESSORIES          | Mounted : screw head for sling |                           |                         |  |  |
|                      | Furnished                      | I : pair of removable sli | ng swivels              |  |  |
| OPTIONS              |                                | Affut model available     |                         |  |  |

- 7x64, 30-06 Sprg, 300 WM
   7 mm Rem Mag, 30-06 Sprg, 300 WM, 338
   30-06, 300 WM
- (\*) Average values (\*\*) Or fixed according to local legislation
- (\*\*\*) According to local legislation









### Improved accuracy

The BOSS™ system allows the rifle to be quickly adjusted to the desired load. Each barrel equipped with the BOSS<sup>™</sup> is marked with 10 incremental markings, and a table of average settings is supplied for each calibre.

### **Reduced recoil**

The BOSS™ system allows the bullet to leave the barrel at the ideal moment, i.e. in the "peak" or the "valley" of the vibration wave when the muzzle is virtually motionless.

|                  | BAR ACIER                            | BAR ACIER                               | BAR ACIER                                                                                                      |  |  |
|------------------|--------------------------------------|-----------------------------------------|------------------------