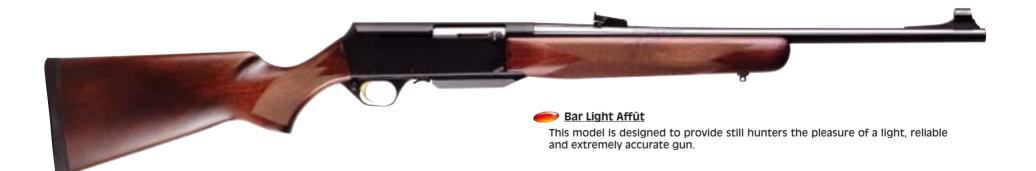

vailable from now on in 7x64, which is sure to seduce a large number of hunters.





## Streets ahead

7. Perfect handling, for a smooth mount and a fast aim.



8. A cold-hammered barrel produced by FN Herstal in Belgium, the guarantee of perfect accuracy.



11. A vertically adjustable battue rib and a front sight with crosswise adjustment guarantee absolute shooting efficiency. 9. A bolt catch allowing cartridges to be quickly and safely loaded into the chamber. 45



10. An ergonomic magazine catch allowing easy access to the hinged magazine holder and easier loading.





Fore-end for better handling, all enhanced with a magnificent "Scottish" chequering. Fibre optic front sight of unequalled brightness.

The seven lug rotating bolt is the key to the BAR's strength and reliability.



|