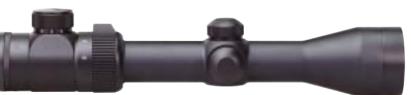

reticule 4IS





The 1-4 x 26 scope offers a choice of 6 easily selectable reticules, simply by operating the selector. The adjustable brightness guarantees perfect definition under all circumstances. Particularly light, compact and

genuinely strong. this scope is the ideal companion for Ill vour hunting ips.

58

### Optalens Model 1,5-6 x 42 IS

The disconnectable illuminated reticule of the of the 1.5-6 x 42 IS is ideal for sighting the target when shooting in poor light (twilight) or where the shot requires to be fired extremely quickly. The red dot at the center of the very fine reticule No. 4. with its well defined edge, is combined with a brightness adjustment system to avoid excessive pupil dilation.

## **Optalens 1,5-6 x 42 IS** For use in any weather, under all circumstances



| Model                          | Optapoint | 1-4 x 24 | 1-4 x 26 MRE | 1,5-6 x 42 IS |
|--------------------------------|-----------|----------|--------------|---------------|
| Magnification                  | 1         | 1-4      | 1-4          | 1,5-6         |
| Tube (mm)                      | 33        | 30       | 30           | 30            |
| Reticule                       | Point     | 4        | MIS          | 4 IS          |
| Twilight Factors               | •         | 4,9-9,8  | 5-10,2       | 7,9-15,9      |
| Exit pupil diameter            |           | 24-5     | 26-6,5       | 28-7          |
| Field of vision (in m at 100m) |           | 28,5-8   | 25,4-8       | 21,1-5,2      |
| Length                         | 119       | 253      | 250          | 294