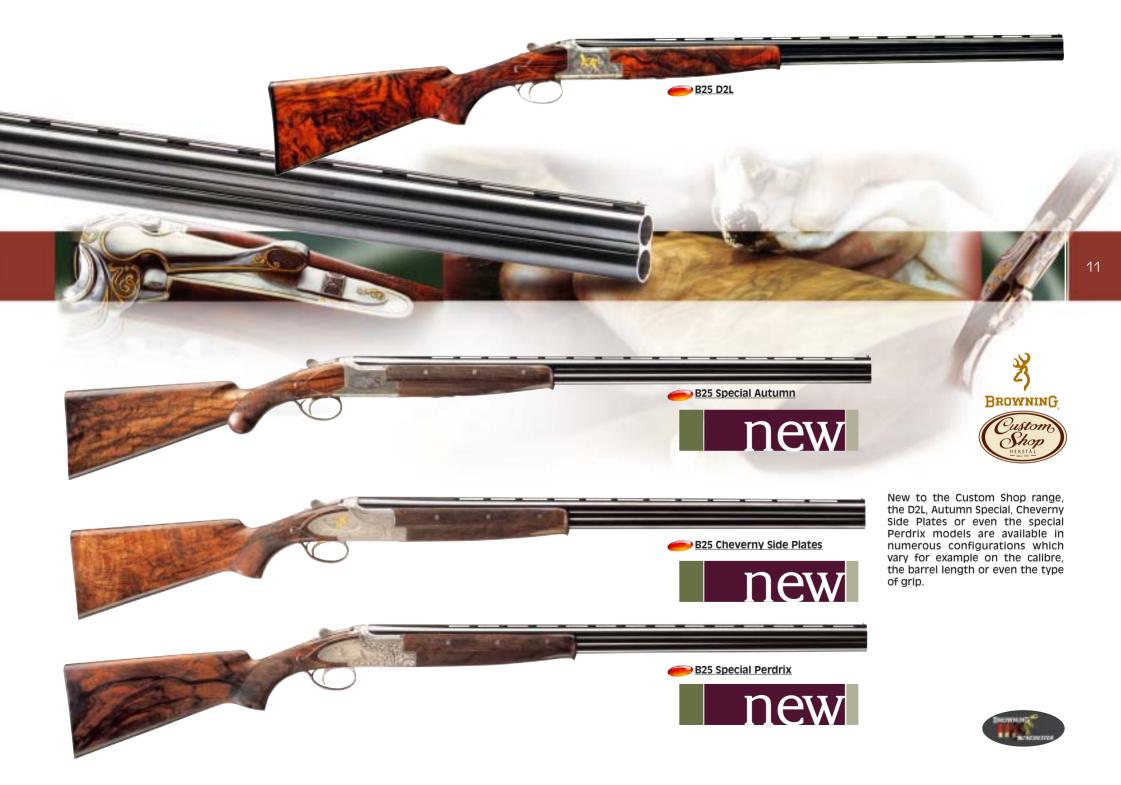

You can also contact us about creating the masterpiece of your dreams.

|                   | B25                           | B25                         | B25                   | B25                      |
|-------------------|-------------------------------|-----------------------------|-----------------------|--------------------------|
| MODEL             | Special Game 13               | Special Game 24             | Special Duck          | Special Woodcock         |
| BARRELS           |                               |                             |                       |                          |
| Calibre           | 12                            | 20 M                        | 12                    | 12                       |
| Chamber           | 70 mm                         | 76 mm                       | 76 mm                 | 70 mm                    |
| Length            | 700 mm                        | 670 mm                      | 760 mm                | 670 mm                   |
| Chokes            | fixed                         | fixed                       | fixed                 | fixed                    |
| Ribs              | ventilated 6 to 4 mm          | ventilated 6 mm             | ventilated 8 mm       | •                        |
| STOCK (*)         | straight or 1/2 swan neck     | straight or pistol          | pistol                | straight                 |
| Length            | 375 mm                        | 370 mm                      | 375 mm                | 365 mm                   |
| Drop at comb      | 36 mm                         | 38 mm                       | 36 mm                 | 39,5 mm                  |
| Drop at heel      | 56 mm                         | 58 mm                       | 56 mm                 | 63,5 mm                  |
| FORE-END          | tulip                         | tulip                       | tulip                 | Rounded Game             |
| TOTAL WEIGHT (**) | 3 kg                          | 2,8 kg                      | 3,45 kg               | 2,75 kg                  |
| FINISHING         |                               |                             |                       |                          |
| Action frame      | blued or greyed               | blued or greyed             | greyed                | blued                    |
| Wood              | walnut, oil finished          | walnut, oil finished        | walnut, oil finished  | walnut, oil finished     |
| SPECIAL           | Engravings B2G, C11, C12,     | C2G, D2L, D11, D12, D5G,    | Specific engraving on | Specific engraving on    |
| FEATURES          | Sp.Autumn and Chevern         | y on "Box-lock models       | these models          | these models             |
|                   | Engravings I1, M1, M2, E1,    | Windsor Or, Renaissance,    |                       | Semi back-bored barrels. |
|                   | Cheverny Side Plate, Chenon   | ceau and Special Woodcock   |                       | Longer forcing cone      |
|                   | on side-plate engraving mo    | dels with three piece fore- |                       | No ejection system       |
|                   | end and f                     | lush pad.                   |                       |                          |
| OPTIONS           | May be customised with you    | r own stock measurements,   |                       |                          |
|                   | engraving, second set of barr |                             |                       |                          |