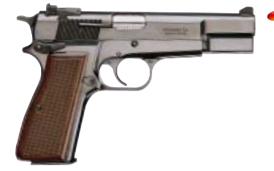

|
| Туре              | ergonomic                 |
| Material          | Hi-Impact Nylon           |
| TRIGGER           |                           |
| Trigger pull (**) | DA: 4,6 kg / SA: 1,7 kg   |
| Magazine          |                           |
| Capacity          | 15                        |
| TOTAL WEIGHT      | 710 g magazine empty      |
| TOTAL LENGTH      | 180 mm                    |
| FINISHING         | Meconite /                |
| 1.00              | Tenifer (slide)           |
| SPECIAL           | Reversible catch/         |
| FEATURES          | Firing pin safety         |
| a series          | Integrated Picatinny rail |

DA/SA = double action for the first shot, single action for the others

Available : Summer 2004



Target

### **GP • BDA** HAND GUNS

HAND GUNS



GP Vigilante adjustable The latest standard version of the HP handgun incorporating new low profile sights.

| GP                     | GP<br>Direction