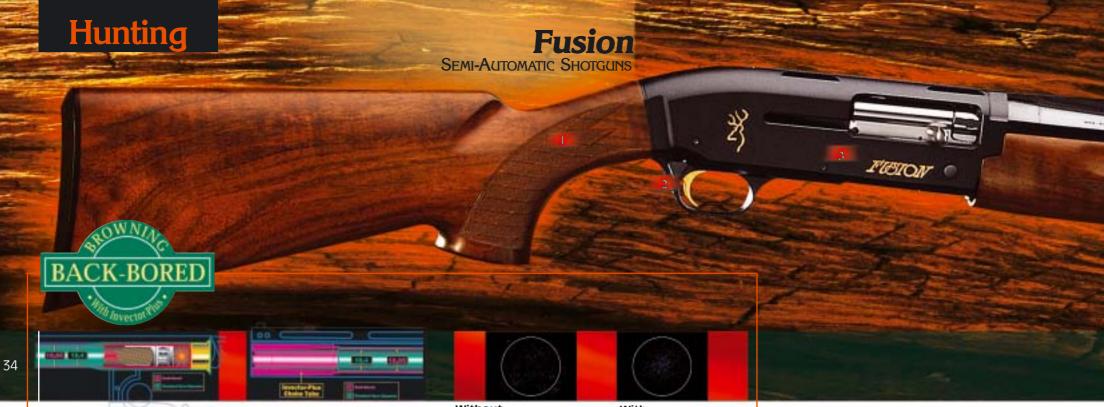

Brownings' back-bored barrels with interchangeable invector Plus chokes allow the use of cartridges loaded with non-toxic shot. thus reducing lead pollution, in particular in wetland areas.

Browning cartridges are fitted with wads made of a special, photodegradable plastic material. Under the action of UV rays, this wad decomposes in a matter of months rather than the decades taken by traditional wads

### **Back-Bored** • Invector

Guns equipped with back-bored barrels with Invector+ chokes will give a reduction in recoil, an improved shot pattern and an increased penetration velocity. (see page 34 for further details)