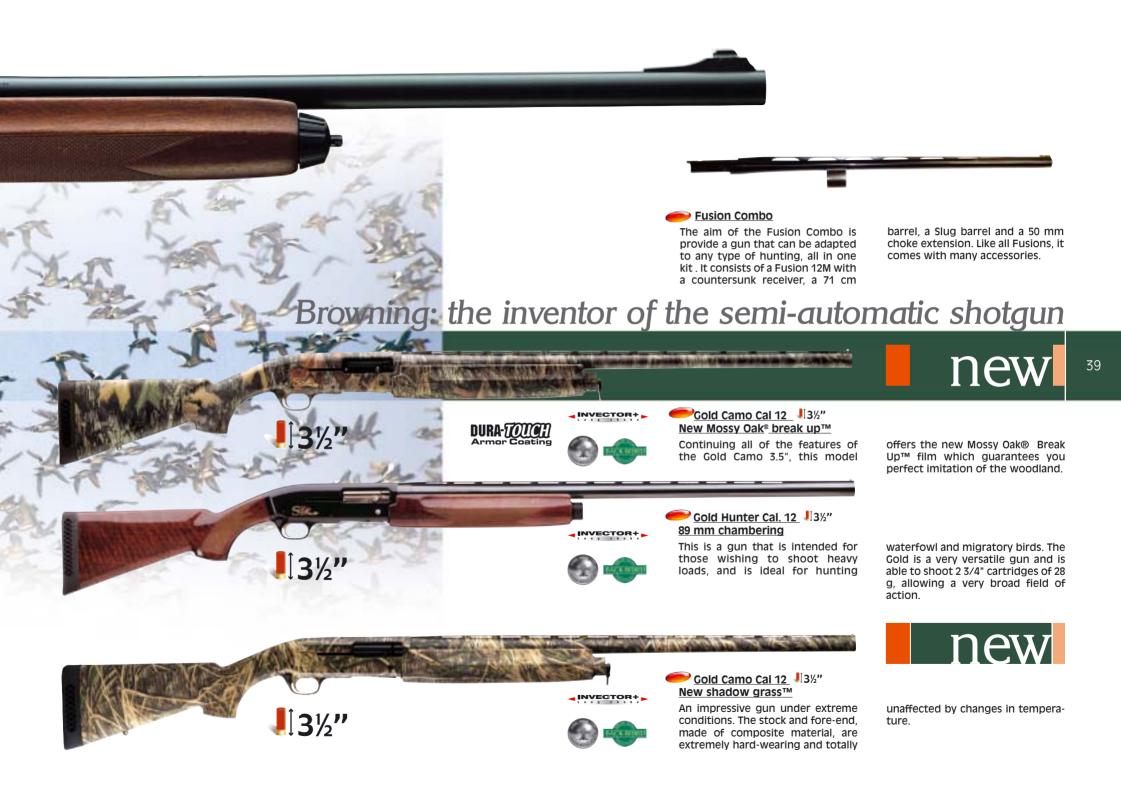

with claw scope mounts upon request.

CCS 25 B2E

CCS 375 African

CCS 25 D5G

#### Express CCS 25 "Custom" with side-plate engraving

CCS 25 Double Express rifles

Fitted with side plates, this rifle exists in a "Custom" version having 65 cm barrels with a battue-type rib and a folding "ear shaped" leaf rear sight. It has a 3 piece fore-end and a pistol grip stock with teardrops and with a hidden butt plate, in walnut specially selected for the direction of its grain. The CCS 25 exists in numerous calibres, such as .270W, .30-06, .30R Blaser, 7X65R, 8X57JRS, 9.2X62 and 9.3X74R. It is also available in a box-lock version with a wide selection of engravings.

#### Express Herstal Cal. 8 x 57 JRS or 9,3 x 74R

This version offers the quality of the CCS 25 adapted for large game. It includes a battue-type rib incorporating the fixing locations for the base of a universal pivot scope mount (allowing a scope to be mounted in a matter of minutes and at lesser cost), a pistol grip stock with an insert type antirecoil pad and a tulip fore-end made from beautiful French walnut with an oil-rubbed finish. Medallion engraving featuring boar and deer, grey-tempered action frame. Only exists in calibres 8X57JRS and 9.3X74R.