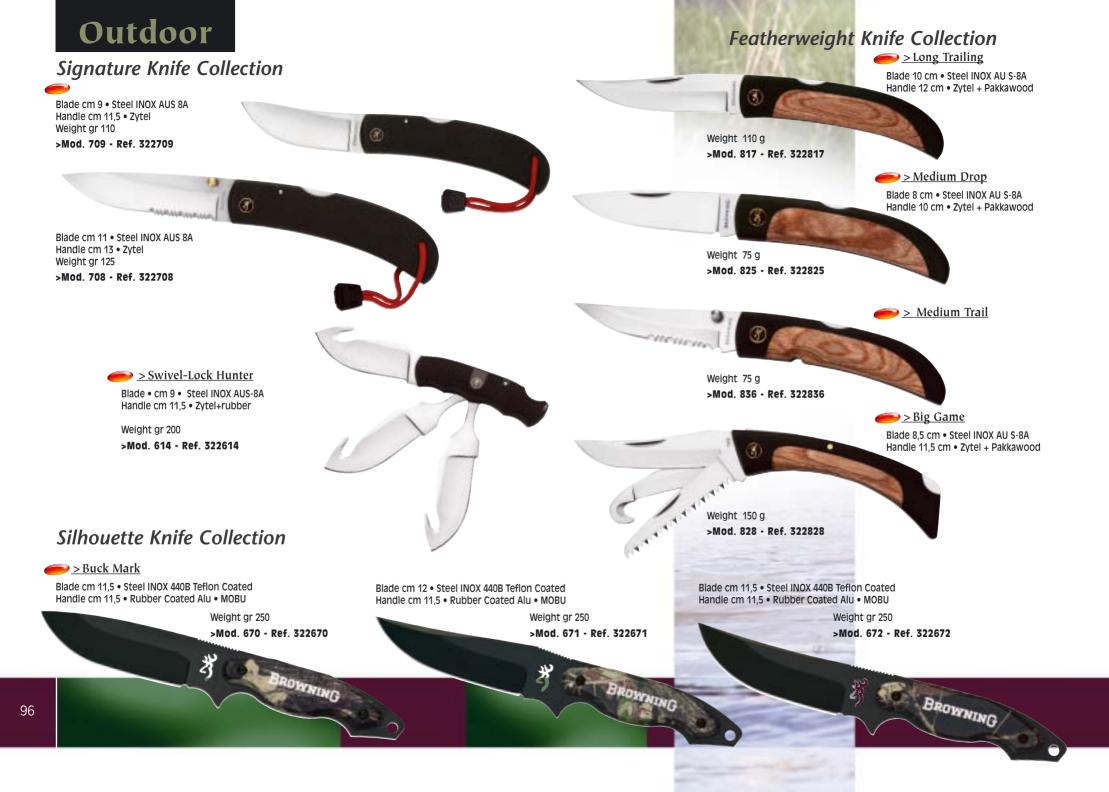

ep gear in place. A mesh back panel aids in moisture transfer to help keep you cool. Water Hole<sup>™</sup> Hydration Bladder included, and also sold separetely

<u>Water Hole™</u> 2000 12911

Water Hole<sup>™</sup>

Water Hole™

**Hydratation** 

Bladder 12913

3000

12912



#### 📂 <u>Water Hole™ Fanny Pack</u>

• Unique single shoulder strap for better support, stability and comfort • Shooting arm stray free • Hydration system with one litre bladder is specially designed for this pack • Bladder is extremely quiet • Quiet, waterproof saddle cloth in Mossy Oak® Break-up<sup>™</sup> • Easy access to pockets for shells, calls and accessories when sitting in a tree stand or against a tree • Foam rollaway seat attaches to bottom of pack



### F.D.T Knife Collection (Field Dressing Tools)









### Legia Phoenix

#### 📂 Legia Phœnix game cartridges

Browning is proud to present its Phoenix range of high quality hunting cartridges. Retaining the essential features that were so appreciated in the old Legia range, this new cartridge will give entire satisfaction for hunting all types of game. The Phoenix range of cartridges are available in the following weights: 34g, 36g Ni, 42g Ni and 53g Ni. All of the cartridges are provided with a 20mm nickel-plated head to avoid any risk of corrosion and thus ensure that your cartridges remain in perfect working order even after several seasons at the bottom of your cartridge bag. Because we are concerned for the environment. all of the cartridges in the Phoenix range are provided with a photodegradable wad which decomposes much faster t