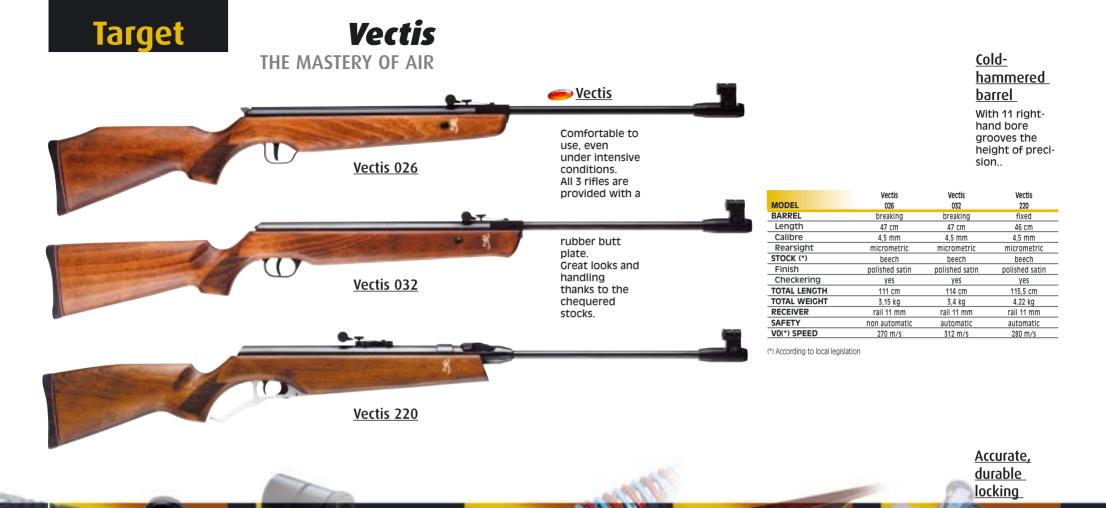

-------|------|--------|-----|-------|--------|
|             |      |        |     |       |        |

Identical to the Buck Mark Target 5.5 Gold, but with the original Target blued finish.



has exactly the same features as the standard model, with the addition of

laminated wooden pistol grips make

for a naturally warm

feeling of warmth

and great looks.

### 📂 <u>Buck Mark Bullseye</u>

According to the old adage, it's the shooter that counts, not the gun. But the shooter also knows that he wouldn't have been able to win without his gun. It is for this reason that many sports shooters have chosen the Browning Buck Mark Bullseye. Its accuracy and reliability make it the perfect choice for Compton shooting. It is very well balanced, and is available with a rosewood or a rubber grip.



#### Adjustable vernier rearsite

Allowing adjustment of windage and elevation: Brownings' hallmark attention to detail

### Double interleaved spring compression system.

This unique design consists in having not one, but two springs in compression. With a coil pitch two times greater than that of the standard springs used by our competitors, our two springs are subject to less stress, slackening by less than 25%. They thus provide durable power that does not tail off with use.

### Double-action lever

Vectis 220 : (50% spring compression forward, 50% back), that greatly simplifies cocking and requires less effort. 14 click non-return system.

of our breakopen barrels thanks to a ball type design. Perfectly airtight. (Vectis 026, Vectis 032)





#### *Hydro-Fleece®* Pro Series 4-

<u>