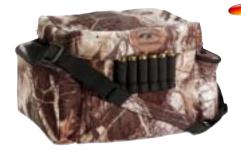

rrying strap • Fits rifles or shotguns over-all barrel length 81 cm • Colour : Dark Brown • Lining • Hand Made by Handcraft Made in Belgium For Shotguns Natura double Leather /Canvas 1412781 - 176-81 cm barrel length 149211 (whilst stocks last) new Natura Leather Gunslips • Hand Made by Handcraft Made in Belgium • Real leather 100% (whilst stocks last) 149212 For Rifles Print Cartridge Bag new 1412791 Natura ➡ Natura double • Hand Made by Handcraft Leather/Canvas Gunslips Made in Belgium • Hand Made by Handcraft Real leather 100% Made in Belgium 12591 Natura double Leather /Canvas 149215 new new Natura travel bag • Hand Made by Handcraft Natura double Leather Gunslips Made in Belgium Natura double Leather • Hand Made by Handcraft Made in Belgium /Canvas Natura double Leather 12119 149216



#### *Fowl Gear™ Blind Bag*

🗩 12 or 24 Pack Dome Cooler

• Durable, coated nylon outer in Mossy Oak Break Up<sup>™</sup> • Water-stay line and zippered storm flap provide a water resistant interior • Both bags have closed-cell foam construction that make them buoyant • Call pockets and a zippered dry pocket for extra water protection • Guide model will float, even with 10 boxes of 12 gauge 3" shells • Outside shell loops provide quick access to alternate loads.

• 600 Denier Polyester coated with heavy-duty polyurethane •

Heavy-gauge vinyl lining • Leakproof, electronically welded liner • Heavy-duty self-repairing nylon zippers • Durable nylon web straps

 Open-cell foam construction provides protection for canned beverages or even a video camera
 Mossy Oak Break-Up<sup>™</sup> camo
 T