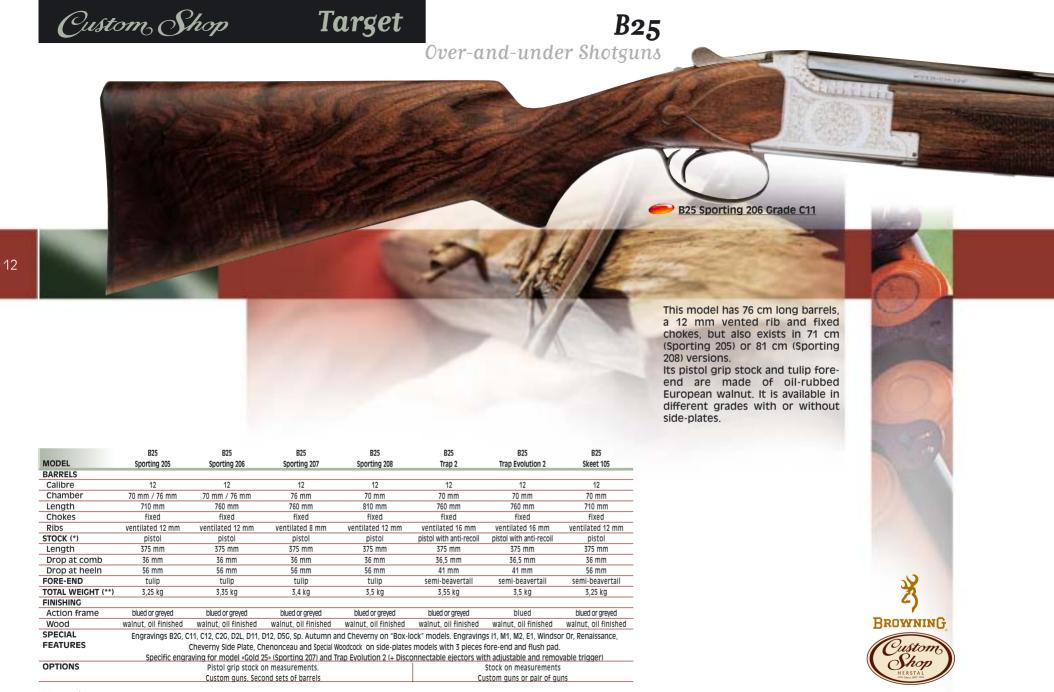

### B25 Sporting 207 GOLD 25

Mainly designed for sporting clays, the GOLD 25 could also be perfect for hunting, thanks in particular to its 8 mm vented rib and its 76 mm chamber that can fire magnum cartridges. With an anti-recoil butt

plate providing great shooting comfort, it is also characterised by its special "GOLD 25" engraving

**B25 Spécial Duck** 

**B25 Grade i1** 

B25 Grade M1

B25 Grade E1

B25 Grade M2

**B25 Spécial Perdrix** 100