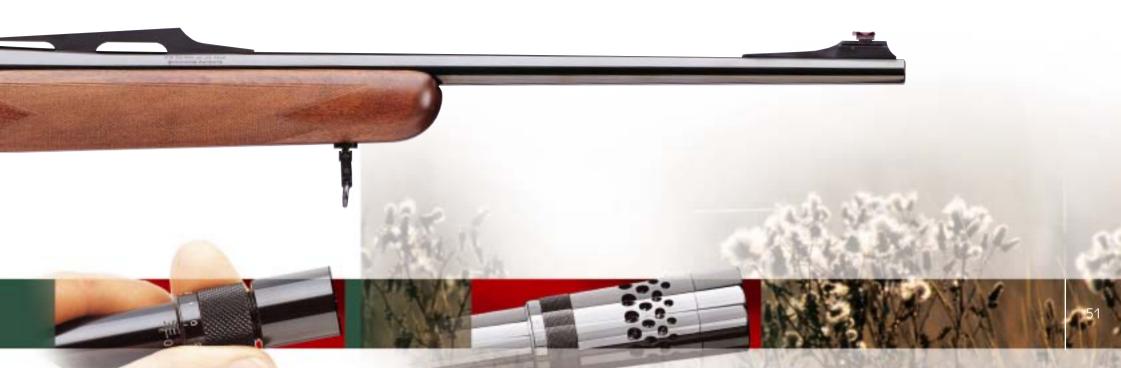

# WSM Concept

The trend in rifle design over the past few years has been towards lighter weight guns. With the introduction of WSM calibres, developed in close collaboration with Browning. proposes a new concept that combines compact, lightweight guns with a calibre providing the exceptional level of ballistic performance that until now has been reserved to the most powerful magnum calibres.

These WSM calibres will allow you to use ammunition offering even better performance than a conventional or standard magnum calibre, in terms of velocity, energy and trajectory.

MUZZL

ROM

Short Trac Standard

300 WSM

300 Win. Mag.

Ammunition of the Year

300

WINCHES HES

| Calibre        | Weight   | Size of        | Velocity | Drop (cm) at 300 m  | Energy   |
|----------------|----------|----------------|----------|---------------------|----------|
|                | (Grains) | cartridge (mm) | m/s      | (adjusted for 200m) | (Joules) |
| 270 WSM        | 130      | 72,60          | 998      | 24,90               | 4193     |
| 270 Win.       | 130      | 84,80          | 929      | 27,60               | 3633     |
| 270 Wby. Mag.  | 130      | 83,70          | 975      | 24,30               | 4000     |
| 7 mm WSM       | 140      | 72,60          | 982      | 23,64               | 4373     |
| 7 mm Rem. Mag. | 140      | 83,50          | 944      | 25,80               | 4041     |
| 300 WSM        | 180      | 72,60          | 905      | 29,9                | 4750     |
| 300 Win. Mag.  | 180      | 84,80          | 902      | 29,9                | 4718     |
| 300 H & H      | 180      | 91,40          | 877      | 29,9                | 4460     |