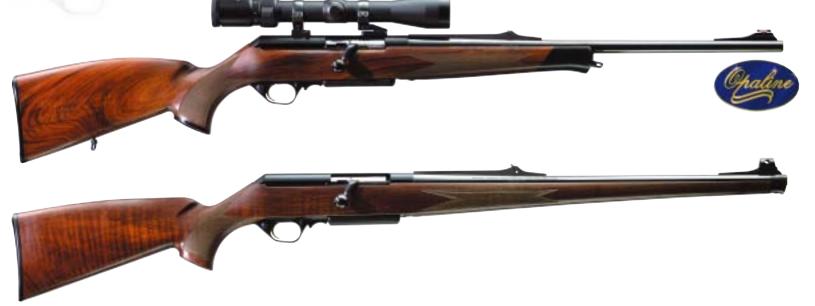

|
|                  | removable sling swivels        |
|                  |                                |

DUALIS

(\*) Average values

#### DUALIS Battue

A perfect alternative to the semiautomatic

Totally different from normal pump-action rifles, the Dualis reloads in record time. The foreend moves along 2 axis: you draw it towards you, and it moves backwards and downwards, forming a circular motion and nestling comfortably under the magazine. No visible cams, a silent action and a superb, highly fluid line. This gun is extremely effective with its floating cold-hammered (FN Herstal made) barrel, its drop-down magazine and its modern optical fibre foresight.







## The only bolt action rifle in the world to have its

and ease of loading.

Drop-down magazine for speed



Walnut "hog's back" stock. The Bavarian cheek

piece adds to

looks.

its already good

#### era Elite

New cocking handle

Deluxe version of the Acera with superb oil rubbed walnut and rosewood on the ends of the pistol grip and the forestock. The obturation plate is finely corked. Comes in an Opaline carry case. (Scope not supplied)

### 📂 <u>Acera Stutzen</u>

Brand new Stutzen long forestock version with perfectly floating 51 cm barrel. With its superb lines, its lightness and ease of handling, you will be able to shoot shot after shot with exemplary accuracy. FN-Herstal cold hammered barrel. Comes in a black ABS carry case.

#### ee <u>Acera</u>

With the Acera, reloading simply involves a straight-pull action: a straight back-and-forth movement along the line of the gun is all that