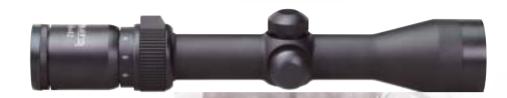

nes a short length (only 298 mm), a large magnification range (1.5 to 6 times) and a reticule 4. It thus consti-

The combination of a large magnification

range (from 3 to 9 times) and a lens diameter

of 40 mm make this an ideal scope for use in

the mountains, and more generally in all

cases where the key advantage is a compro-

tutes a high performance, extremely versatile scope. Like all Optalens scopes, its inside is filled with nitrogen to prevent fogging due to changing temperatures

### **Optalens 3-9 x 40** For hunting in the mountains

compensates for the trajectory of the projectile. The very high quality multi-coat treatment and the aperture diameter (which goes up to 13.3 mm) make this a very effective scope for selective shooting. It also ensures perfect colour rendition.





reticule 30/30



mise between weight and magnification. The reticule No. 14 is really perfect for long range shots. The little dot situated beneath the intersection of the cross hairs allows the point of impact to be determined, and thus



#### Optalens Model 3-12 x 56 IS

Perfectly adapted to still hunting, this illuminated reticule version of the 3-12 x 56 is at its best at twilight or in very bad light. The very fine red dot, with its very well defined edge. ensures unequalled efficiency. Its meticulous construction, its one-piece alloy housing (of total length not exceeding 377 mm) and

silent fine adjustment screws make this an extremely strong scope that is guaranteed for 30 years, like the whole of the OPTALENS range.

Each scope comes with a set of removable folding lens caps