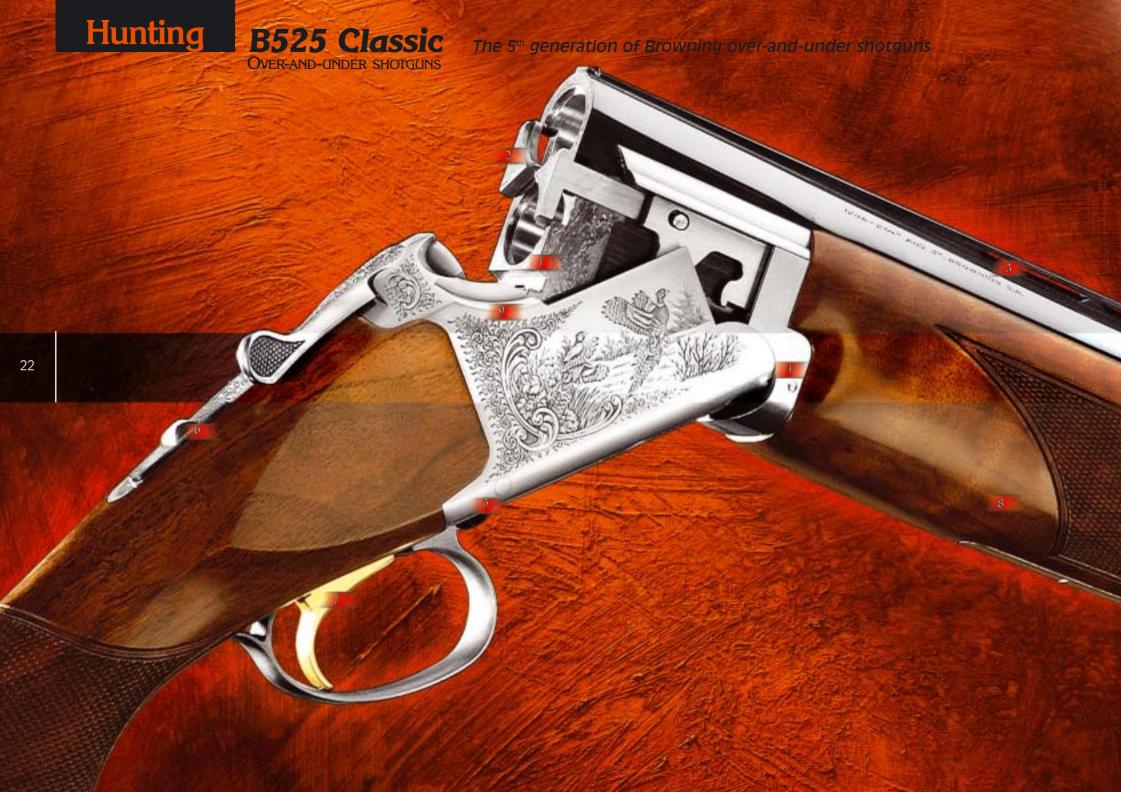

|                    | models M1+ GM 3 pc    |                        |
| OPTIONS          | Scope mounting     | Scope mounting        | Scope mounting         |
|                  |                    | 2° set of barrels 20  | 2° set of barrels 20   |
|                  |                    | Stock to your         | Stock to your          |
|                  |                    | measurements          | measurements           |





(\*) Average values

CCS 25 Bavarian

### HUNTING

| Over-and-under shotguns     | 22 |
|-----------------------------|----|
| Semi-Automatic Shotguns     | 32 |
| Express Rifles              | 40 |
|                             |    |
| Semi-automatic rifles       | 42 |
| Repeating rifles            | 52 |
| Straight-pull action rifles | 54 |





# THE PINNACLE OF ACHIEVE-MENT IN OVER AND UNDER SHOTGUN DESIGN

In 2003, Browning launched a hunting version of the B525 Classic, the 5th generation of the original overand-under shotguns designed by John Moses Browning. This model retains all the characteristics that have made Browning over-and-under shotguns the most appreciated guns in the market. Its handling, its balance and its reliability testify to the care taken by Browning in the making of its guns. The B525 Classic combines the very best of the traditional gun maker's craft with the most advanced production techniques. For the B525 Classic, Browning has

gone even further, to ensure that

each hunter experiences greater

satisfaction when using its guns. A

great deal of work has gone into the

firing mechanism, to improve it