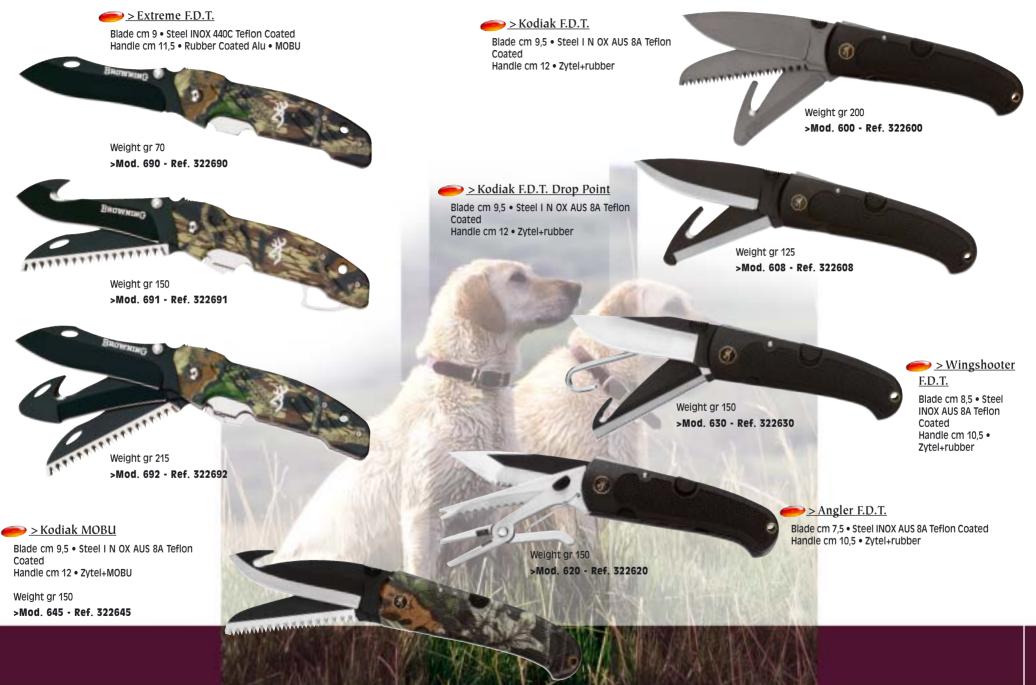

keep gear in place. A mesh back panel aids in moisture transfer to help keep you cool. Water Hole<sup>™</sup> Hydration Bladder included, and also sold separetely

<u>Water Hole™</u> 2000 12911

Water Hole<sup>™</sup>

Water Hole™

**Hydratation** 

Bladder 12913

3000

12912



#### 📂 <u>Water Hole™ Fanny Pack</u>

• Unique single shoulder strap for better support, stability and comfort • Shooting arm stray free • Hydration system with one litre bladder is specially designed for this pack • Bladder is extremely quiet • Quiet, waterproof saddle cloth in Mossy Oak® Break-up<sup>™</sup> • Easy access to pockets for shells, calls and accessories when sitting in a tree stand or against a tree • Foam rollaway seat attaches to bottom of pack



### F.D.T Knife Collection (Field Dressing Tools)









### Legia Phoenix

#### 📂 Legia Phœnix game cartridges

Browning is proud to present its Phoenix range of high quality hunting cartridges. Retaining the essential features that were so appreciated in the old Legia range, this new cartridge will give entire satisfaction for hunting all types of game. The Phoenix range of cartridges are available in the following weights: 34g, 36g Ni, 42g Ni and 53g Ni. All of the cartridges are provided with a 20mm nickel-plated head to avoid any risk of corrosion and thus ensure that your cartridges remain in perfect working order even after several seasons at the bottom of your cartridge bag. Because we are concerned for the environment. all of the cartridges in the Phoenix range are provided with a photodegradable wad which decomposes much faster