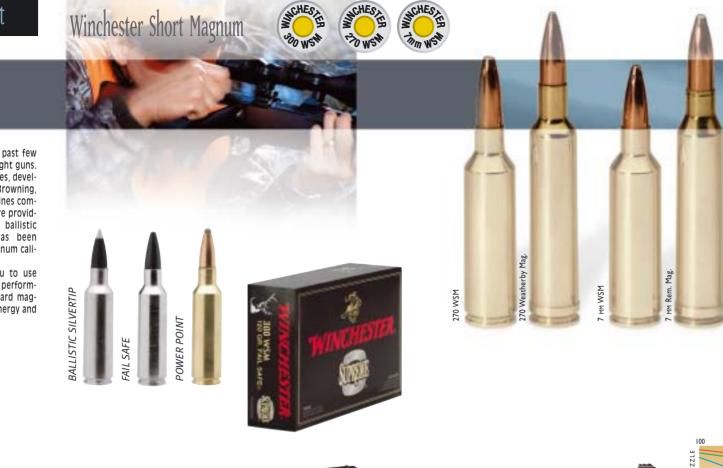

# WSM Concept

The trend in rifle design over the past few years has been towards lighter weight guns. With the introduction of WSM calibres, developed in close collaboration with Browning. proposes a new concept that combines compact, lightweight guns with a calibre providing the exceptional level of ballistic performance that until now has been reserved to the most powerful magnum calibres.

These WSM calibres will allow you to use ammunition offering even better performance than a conventional or standard magnum calibre, in terms of velocity, energy and trajectory.

MUZZL

ROM

Short Trac Standard

300 WSM

300 Win. Mag.

Ammunition of the Year

300

WINCHES HES

| Calibre        | Weight   | Size of        | Velocity | Drop (cm) at 300 m  | Energy   |
|----------------|----------|----------------|----------|---------------------|----------|
|                | (Grains) | cartridge (mm) | m/s      | (adjusted for 200m) | (Joules) |
| 270 WSM        | 130      | 72,60          | 998      | 24,90               | 4193     |
| 270 Win.       | 130      | 84,80          | 929      | 27,60               | 3633     |
| 270 Wby. Mag.  | 130      | 83,70          | 975      | 24,30               | 4000     |
| 7 mm WSM       | 140      | 72,60          | 982      | 23,64               | 4373     |
| 7 mm Rem. Mag. | 140      | 83,50          | 944      | 25,80               | 4041     |
| 300 WSM        | 180      | 72,60          | 905      | 29,9                | 4750     |
| 300 Win. Mag.  | 180      | 84,80          | 902      | 29,9                | 4718     |
| 300 H & H      | 180      | 91,40          | 877      | 29,9                | 4460     |