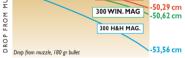

300 WSM

300 Win. Mag.

Ammunition of the Year

300

WINCHES HES

| Calibre        | Weight   | Size of        | Velocity | Drop (cm) at 300 m  | Energy   |
|----------------|----------|----------------|----------|---------------------|----------|
|                | (Grains) | cartridge (mm) | m/s      | (adjusted for 200m) | (Joules) |
| 270 WSM        | 130      | 72,60          | 998      | 24,90               | 4193     |
| 270 Win.       | 130      | 84,80          | 929      | 27,60               | 3633     |
| 270 Wby. Mag.  | 130      | 83,70          | 975      | 24,30               | 4000     |
| 7 mm WSM       | 140      | 72,60          | 982      | 23,64               | 4373     |
| 7 mm Rem. Mag. | 140      | 83,50          | 944      | 25,80               | 4041     |
| 300 WSM        | 180      | 72,60          | 905      | 29,9                | 4750     |
| 300 Win. Mag.  | 180      | 84,80          | 902      | 29,9                | 4718     |
| 300 H & H      | 180      | 91,40          | 877      | 29,9                | 4460     |