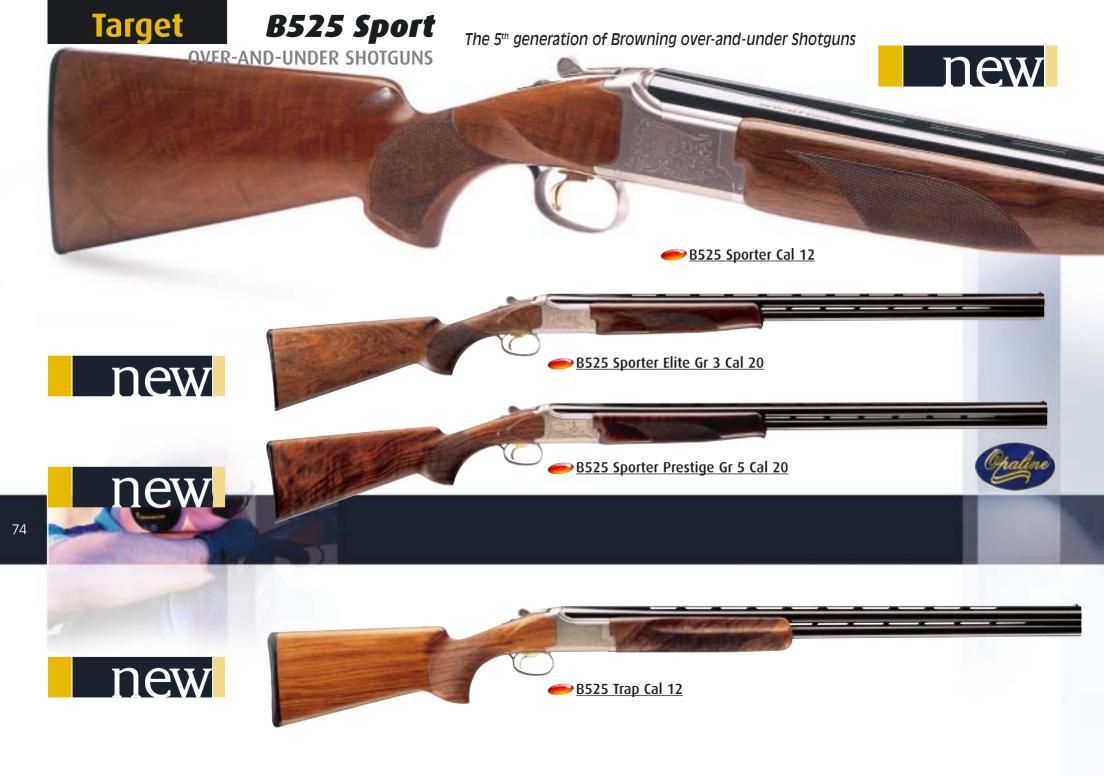

mm           |
| FORE-END         | tulip                | rounded             | semi-beavertail |
| TOTAL WEIGHT (*) | 3,5 / 3,55 / 3,6 kg  | 3,4 kg              | 3,5 / 3,6 kg    |
| FINISHING        |                      |                     |                 |
| Action frame     | blued                | blued               | blued           |
| Wood             | oil finished         | oil finished        | oil finished    |
| OPTIONS          |                      | left-handed version |                 |

(\*) Average values

ev <u>Ultra Skeet</u>

The Skeet version of the Ultra has a rounded fore-end ensuring an excellent grip, regardless of how it is held. The barrels are fitted with Invector Plus chokes, and the stock is designed especially for this discipline.

BACK-BORED





Following the introduction of the hunting B525 in 2003, the range is naturally being developed this year in the Sports shooting field. In fact, it is a complete range of B525 Sport which see the light of day with numerous versions which reveal major innovations:

- Another change, the trigger weights which have been reworked to become both lighter and more accurate.
- The B525 Sport line is resolutely innovative with a specific re-filing of the action frame and the barrel wings. All the models are also fitted with lateral ventilated ribs which improve the weapon's handling in particular.

|                  | B525               | B525               | B525          | B525          | B525               |
|------------------|--------------------|--------------------|---------------|--------