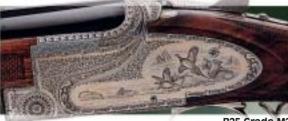

Wooden parts

The B25 Colden Feather is the latest major creation to come out of Browning's Custom Shop. This unique and prestigious model was in fact designed and manufactured by our team of qualified craftsmen.

You can also contact us about creating the masterpiece of your dreams.

|                   | B25                           | B25                         | B25                   | B25                      |
|-------------------|-------------------------------|-----------------------------|-----------------------|--------------------------|
| MODEL             | Special Game 13               | Special Game 24             | Special Duck          | Special Woodcock         |
| BARRELS           |                               |                             |                       |                          |
| Calibre           | 12                            | 20 M                        | 12                    | 12                       |
| Chamber           | 70 mm                         | 76 mm                       | 76 mm                 | 70 mm                    |
| Length            | 700 mm                        | 670 mm                      | 760 mm                | 670 mm                   |
| Chokes            | fixed                         | fixed                       | fixed                 | fixed                    |
| Ribs              | ventilated 6 to 4 mm          | ventilated 6 mm             | ventilated 8 mm       | •                        |
| STOCK (*)         | straight or 1/2 swan neck     | straight or pistol          | pistol                | straight                 |
| Length            | 375 mm                        | 370 mm                      | 375 mm                | 365 mm                   |
| Drop at comb      | 36 mm                         | 38 mm                       | 36 mm                 | 39,5 mm                  |
| Drop at heel      | 56 mm                         | 58 mm                       | 56 mm                 | 63,5 mm                  |
| FORE-END          | tulip                         | tulip                       | tulip                 | Rounded Game             |
| TOTAL WEIGHT (**) | 3 kg                          | 2,8 kg                      | 3,45 kg               | 2,75 kg                  |
| FINISHING         |                               |                             |                       |                          |
| Action frame      | blued or greyed               | blued or greyed             | greyed                | blued                    |
| Wood              | walnut, oil finished          | walnut, oil finished        | walnut, oil finished  | walnut, oil finished     |
| SPECIAL           | Engravings B2G, C11, C12,     | C2G, D2L, D11, D12, D5G,    | Specific engraving on | Specific engraving on    |
| FEATURES          | Sp.Autumn and Chevern         | y on "Box-lock models       | these models          | these models             |
|                   | Engravings I1, M1, M2, E1,    | Windsor Or, Renaissance,    |                       | Semi back-bored barrels. |
|                   | Cheverny Side Plate, Chenon   | ceau and Special Woodcock   |                       | Longer forcing cone      |
|                   | on side-plate engraving mo    | dels with three piece fore- |                       | No ejection system       |
|                   | end and f                     | lush pad.                   |                       |                          |
| OPTIONS           | May be customised with you    | r own stock measurements,   |                       |                          |
|                   | engraving, second set of barr |                             |                       |                          |

(\*) Average values

B25 Golden Covey

(\*) Average values