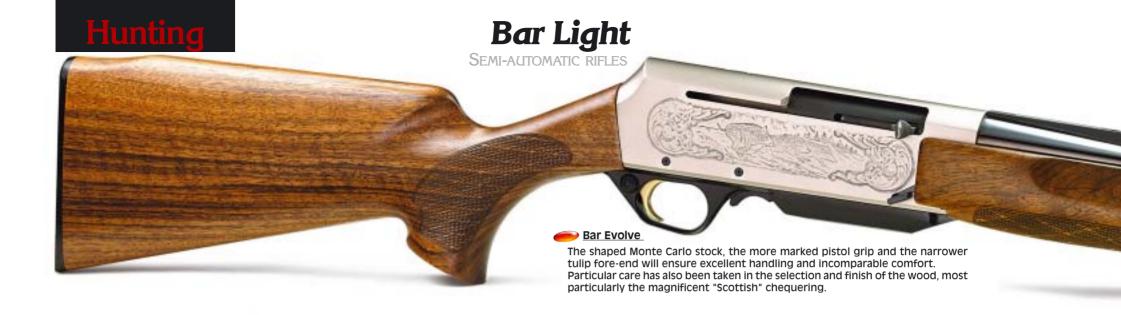

lable with the same Standard and Elite levels of finishing as its little sister, the ShortTrac. Chambered in the most widely-used standard calibres which are the 300 WM and the 30-06 Sprg, the Longtrac Elite will be available from now on in 7x64, which is sure to seduce a large number of hunters.





## Streets ahead

7. Perfect handling, for a smooth mount and a fast aim.



8. A cold-hammered barrel produced by FN Herstal in Belgium, the guarantee of perfect accuracy.



11. A vertically adjustable battue rib and a front sight with crosswise adjustment guarantee absolute shooting efficiency. 9. A bolt catch allowing cartridges to be quickly and safely loaded into the chamber. 45



10. An ergonomic magazine catch allowing easy access to the hinged magazine holder and easier loading.





Fore-end for better handling, all enhanced with a magnificent "Scottish" chequering. Fibre optic front sight of unequalled brightness.

The seven lug rotating bolt is the key to the BAR's strength and reliability.



|