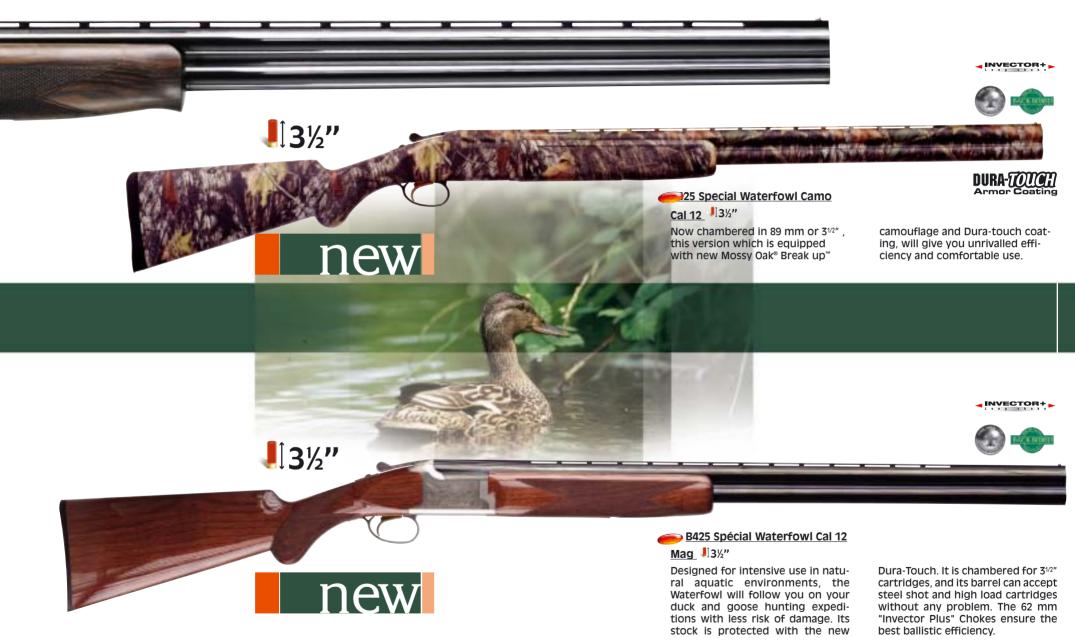

375 mm          | 375 mm            | 375 mm                 |
| Drop at comb     | 36 mm           | 36 mm           | 38 mm             | 38 mm                  |
| Drop at heel     | 56 mm           | 56 mm           | 52 mm             | 52 mm                  |
| FORE-END         | Tulip           | Tulip           | rounded           | rounded                |
| TOTAL WEIGHT (*) | 3-3,1 kg        | 2,85-2,9 kg     | 3,4 kg            | 3,4 kg                 |
| FINISHING        |                 |                 |                   |                        |
| Action frame     | greyed          | greyed          | greyed            | greyed                 |
| Wood             | oil finished    | oil finished    | satin varnish     | Camo + Dura-Touch      |

(\*) Average values







new

# **Fusion Evolve**

SEMI-AUTOMATIC SHOTGUNS

# <u>Grip and Fore-end</u>

rusicin evol

Completely re-designed for exceptional handling as well as an elegant contour.

### Fusion Evolve Cal 12 M

A new arrival in the range of semiautomatic shotguns, the Fusion Evolve is synonymous with major developments. Firstly, the contour and design are resolutely innovative which gives it a modern, sober look. Next, Fusion's exemplary reliability and sturdiness have been improved on this model thanks to numerous technical developments. The Fusion Evolve has all the assets to seduce and serve you. Fore-end plug Far more ergonomic



# Fusion Evolve:

latest version from the inventor of the Semi-automatic Shotgun

| Exceptional barrel |  |
|--------------------|--|
|--------------------|--|