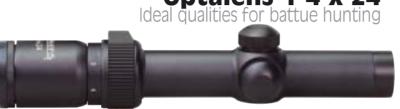

uires the use of a scope having very specific optical qualities. The 1-4 x 24 scope (total length 263 mm), with its gualities of lightness and maneuverability, is the perfect answer. It combines a wide field of vision with a reticule No. 4 for rapid firing The care taken in its manufacture and the multi-coat treatment of the lens ensures.

Optalens Model 1-4 x 26 MRE For firing quickly on the hop from a path, in

scrub land or in foggy conditions, an illuminated reticule is just the solution for a battue hunter.



ble with 16.5 mm wide rails. The Optapoint is quaranteed for 1 year.



**Optalens 1-4 x 24** Ideal qualities for battue hunting

perfect brightness in even the most unfavourable conditions. Its one-piece alloy body also makes it particularly robust.



reticules

reticule 4IS





The 1-4 x 26 scope offers a choice of 6 easily selectable reticules, simply by operating the selector. The adjustable brightness guarantees perfect definition under all circumstances. Particularly light, compact and

genuinely strong. this scope is the ideal companion for Ill vour hunting ips.

58

### Optalens Model 1,5-6 x 42 IS

The disconnectable illuminated reticule of the of the 1.5-6 x 42 IS is ideal for sighting the target when shooting in poor light (twilight) or where the shot requires to be fired extremely quickly. The red dot at the center of the very fine reticule No. 4. with its well defined edge, is combined with a brightness adjustment system to avoid excessive pupil dilation.

## **Optalens 1,5-6 x 42 IS** For use in any weather, under all circumstances



| Model