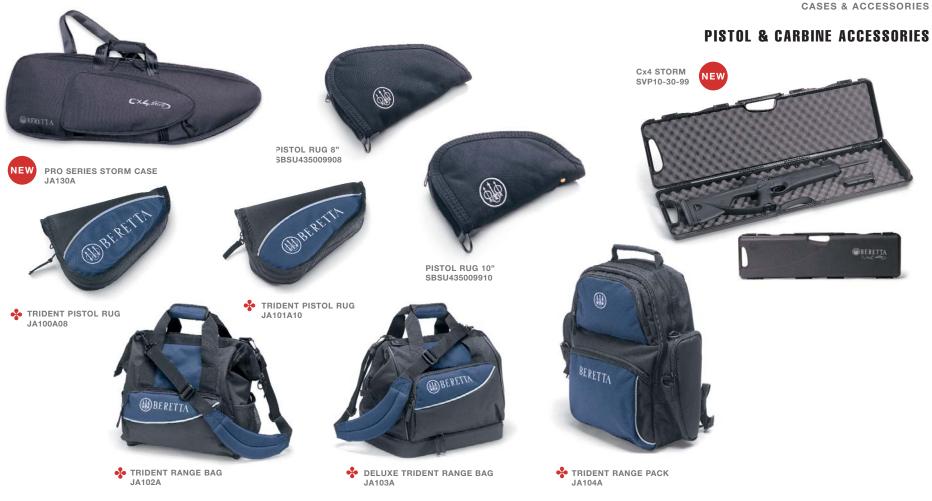

3  | Black               | 3032/21      | \$36.00  | PDA Style Concealed Carry for Tomcat |
|   | Holster              | SFO69004199 | 22373-5  | Black               | 3032/21/950  | \$18.00  |                                      |
|   | Holster              | SFO72004199 | 22375-9  | Black               | 92/96 Series | \$18.00  |                                      |
|   | Disc Holster         | SFO75004299 | 22360-5  | Black               | 9000S        | \$24.00  |                                      |
|   | Pistol case          | SVP01       | 17531-7  | Blue                | 92/800 Abs   | \$63.00  |                                      |
|   | Pistol case          | SVP05       | 17532-4  | Blue, Polypropylene | Pistol       | \$17.50  |                                      |





| MODEL                     | CAT.CODE      | UPC CODE | COLOR & TRIM         | SIZE          | MSRP     | FEATURES                                   |
|---------------------------|---------------|----------|----------------------|---------------|----------|--------------------------------------------|
| Trident Pistol Rug        | JA100A08      | 79344-3  | Blue/Black           | 8"            | \$19.00  | Padded Non-Absorbant Lines                 |
| Trident Pistol Rug        | JA100B08      | 75586-1  | Loden/Tuscany        | 8"            | \$19.00  | Padded Non-Absorbant Lines                 |
| Trident Pistol Rug        | JA101A10      | 79345-0  | Blue/Black           | 10"           | \$22.00  | Padded Non-Absorbant Lines                 |
| Trident Pistol Rug        | JA101B10