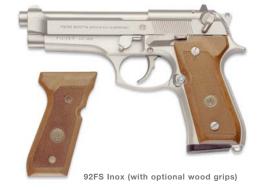

- 687 Silver Pigeon III & V
- A391 Xtrema 3.5 Max 4 HD
- Stampede Inox & Stampede Marshall
- U22 Neos Carbine Kit
- 92/96 Steel I
- Cougar Inox
- DT10 Trident L Sporting
- T3 Varmint & T3 Tactical
- Sako 75 Models in 270 & 300 WSM
- Beretta Hunting & Shooting Clothing
- Beretta Knives & Shooting Accessories