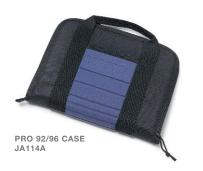

| 36" Takedown                            | \$219.95 |
| NEW Waterproof Case | SVPW2099   | 75526-7  | Black                 | 36" - Cx4 Storm                         | \$249.00 |
| NEW Waterproof Case | SVPW3099   | 75527-4  | Black                 | 52" - Sako                              | \$229.95 |
| Case                | VPS4-17-99 | 79853-0  | Black                 | Sako TRG                                | \$460.00 |



## PISTOL ACCESSORIES

Pistols and the Cx4 Storm carbine have their own full line of soft and molded carry cases. The Cx4 owner can choose a soft case with a backpack or single shoulder strap system, a racy Giugiaro-designed polyethylene hard case, or for the ultimate in protection, a waterproof case that meets military standards of ruggedness and protection.







PISTOL CASE SVP05



PISTOL POUCH W/CLIP P102BLK



PISTOL/LAPTOP CASE JA105A

PRO NEOS CASE JA115A

| - | MODEL                | CAT.CODE    | UPC CODE | COLOR & TRIM        | SIZE         | MSRP     | FEATURES                             |
|---|----------------------|-------------|----------|---------------------|--------------|----------|--------------------------------------|
|   | Pistol/Laptop Case   | JA105A      | 80815-4  | Black               | 21x14x4      | \$134.00 | Holds Neos Carbine or 2, 92 Series   |
|   | Flex Foam Pistol Rug | JA114A      | 79653-6  | Black               | 92/96        | \$50.00  | Pistol Plus One Magazine             |
|   | Flex Foam Pistol Rug | JA115A      | 79654-3  | Black               | Neos         | \$50.00  | Pistol Plus Two Magazines