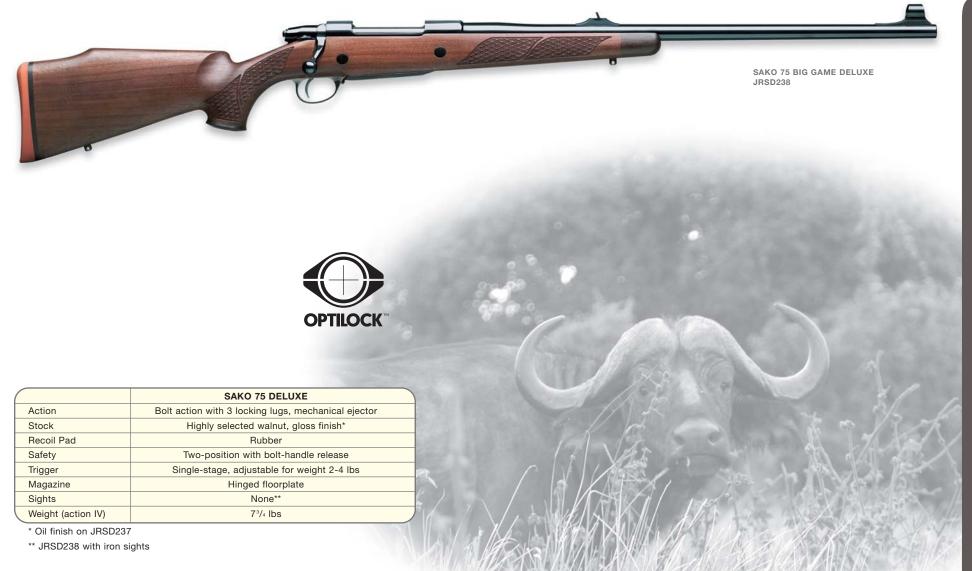

- 687 Silver Pigeon III & V
- A391 Xtrema 3.5 Max 4 HD
- Stampede Inox & Stampede Marshall
- U22 Neos Carbine Kit
- 92/96 Steel I
- Cougar Inox
- DT10 Trident L Sporting
- T3 Varmint & T3 Tactical
- Sako 75 Models in 270 & 300 WSM
- Beretta Hunting & Shooting Clothing
- Beretta Knives & Shooting Accessories