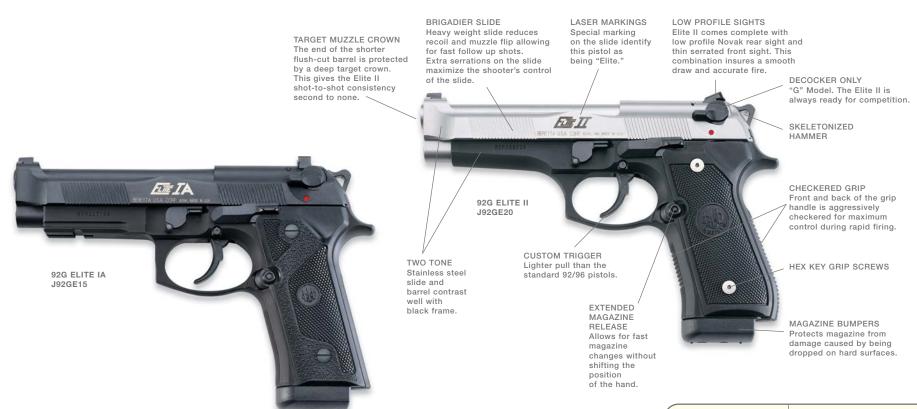

- 687 Silver Pigeon III & V
- A391 Xtrema 3.5 Max 4 HD
- Stampede Inox & Stampede Marshall
- U22 Neos Carbine Kit
- 92/96 Steel I
- Cougar Inox
- DT10 Trident L Sporting
- T3 Varmint & T3 Tactical
- Sako 75 Models in 270 & 300 WSM
- Beretta Hunting & Shooting Clothing
- Beretta Knives & Shooting Accessories