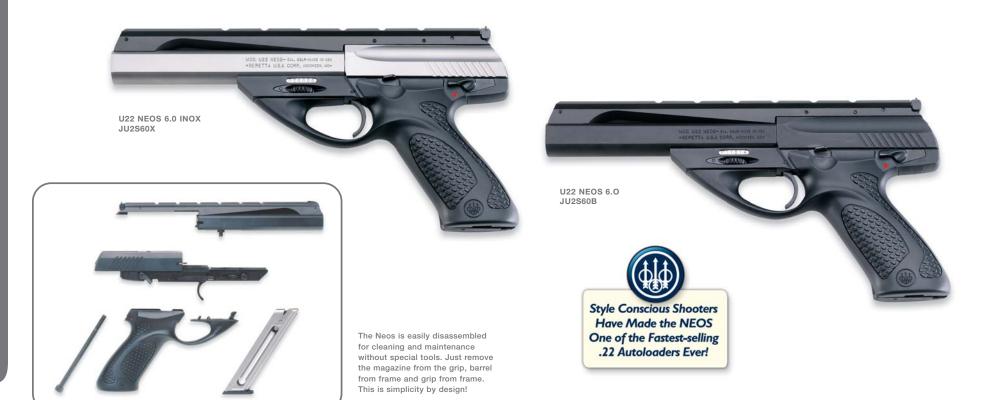

- 687 Silver Pigeon III & V
- A391 Xtrema 3.5 Max 4 HD
- Stampede Inox & Stampede Marshall
- U22 Neos Carbine Kit
- 92/96 Steel I
- Cougar Inox
- DT10 Trident L Sporting
- T3 Varmint & T3 Tactical
- Sako 75 Models in 270 & 300 WSM
- Beretta Hunting & Shooting Clothing
- Beretta Knives & Shooting Accessories