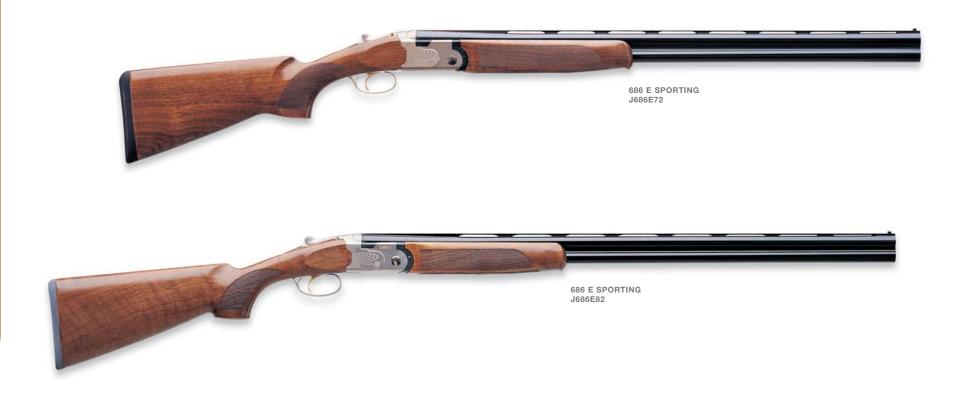

.





- 5 Choke tubes
- Butt plate or rubber recoil pad
- Beretta oil
- Choke wrench



<sup>\* 20, 28</sup> and .410 gauge models have 3/8"x3/8" rib

### 686 E

The 686 E has all the design excellence and craftsmanship that go into Beretta's top-grade over-and-unders, but at a price just about any shooter can afford. The 686 E has the same dual color finish and elliptical graphics that make the 682 Gold E a class leader, with an unusual and effective checkering pattern all its own. The combination of electroless nickel

and gold fill will make the 686E stand out in any gun rack, and its target-breaking ability will turn heads, too. With a manual safety, single selective trigger and white front/metal mid-bead sight configuration, the 686 E is ready to go straight to the sporting course!



| MODEL                       | CAT. CODE | UPC CODE | GAUGE | BARREL | CHOKE | MSRP    | FEATURES                         |
|-----------------------------|-----------|----------|-------|--------|-------|---------|----------------------------------|
| NEW 686 White Onyx Sporting | J6868A0   | 81372-1  | 12    | 30"    | OBF   | \$2,040 | "Dura-Jewel" finish receiver     |
| NEW 686 White Onyx Sporting | J6868A2   | 81373-8  | 12    | 32"    | OBF   | \$2,040 | and Optima-Bore™ System          |
| 686 E Sporting              | J686E70   | 80485-9  | 12    | 28"    | MCS2  | \$2,210 |                                  |
| 686 E Sporting              | J686E72   | 80486-6  | 12    | 30"    | MCS2  | \$2,210 | Enhanced styling, carrying case, |
| 686 E Sporting              | J686E80   | 8048