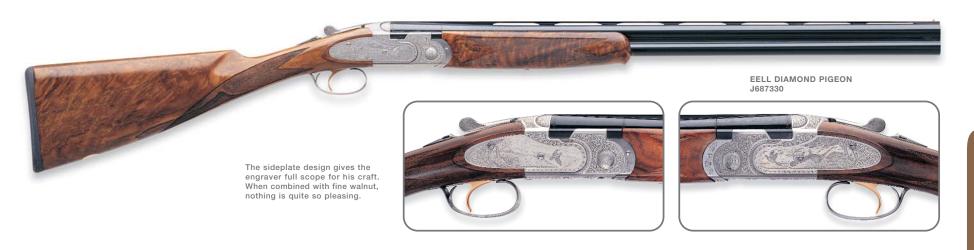

| J687340   | 01959-8  | 20      | 28"    | MCF    | \$6,525 |
| EELL Diamond Pigeon                 | J687350   | 02861-3  | 28      | 26"    | MCF    | \$6,525 |
| EELL Diamond Pigeon                 | J687355   | 80538-2  | 28      | 28"    | MCF    | \$6,525 |
| EELL Diamond Pigeon                 | J687385   | 18805-8  | 20/28   | 28"    | MCF    | \$7,960 |
| EELL Diamond Pigeon                 | J687390   | 81014-0  | .410    | 26"    | MCF    | \$6,525 |
| EELL Diamond Pigeon                 | J687395   | 81015-7  | .410    | 28"    | MCF    | \$6,525 |
| EELL Diamond Pigeon Combo           | J6873A0   | 81016-4  | 28/.410 | 28"    | MCF    | \$7,960 |

<sup>\*</sup>See page 46 for choke tube information.

# PIGEON SERIES — EELL DIAMOND PIGEON & EELL DIAMOND PIGEON COMBO





|                   | EELL DIAMOND PIGEON               |
|-------------------|-----------------------------------|
| Action            | Low profile, improved box lock    |
| Gauge             | 12, 20, 28, .410                  |
| Chamber           | 3" (28-Gauge 23/4")               |
| Wood Finish       | Oil                               |
| Stock/Fore-end    | Highly selected walnut, checkered |
| Stock Drop - Comb | 1.50"**                           |
| Stock Drop - Heel | 2.36"**                           |
| Recoil Pad        | Full black rubber                 |
| Safety            | Automatic                         |
| Trigger           | Single selective                  |
| Fore-end          | Schnabel                          |
| Rib Type          | 1/4" X 1/4"