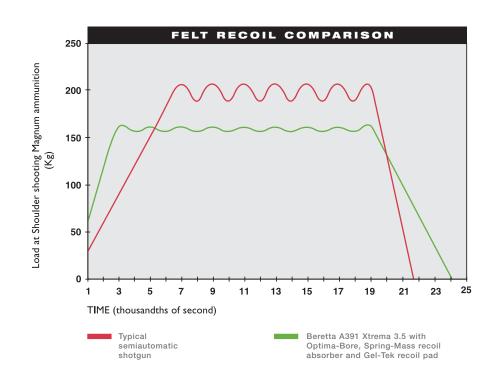

st-shooting, most reliable 31/2" 12-gauge on the market today!



While the Xtrema shares the sleek lines of the Urika, it has a distinctively rugged buttstock configuration from the internationally known Giugiaro design firm.

Soft rubber inserts on the pistol grip and fore-end give a secure hold in the wettest weather. The buttstock is adjustable for drop and cast using the supplied spacers.

The carrying case, also a dramatic Giugiaro design, accommodates sling swivels, spacers, Beretta Gun Oil, choke tube wrench and cylinder, improved cylinder, modified, improved modified and full choke tubes.



STRESS CONCENTRATION IMAGING showing the behavior of the Gel-Tek pad during the shooting cycle. Note the homogenous distribution of stress over the entire surface.



Gel-Tek comes standard.





### SHOTGUN CHOKE TUBES

### **CHOKE TUBE SUMMARY**





| CODE  | CHOKES INCLUDED    | DESCRIPTION             | APPLICABILITY                                                  | NOTES                                   |
|-------|--------------------|-------------------------|----------------------------------------------------------------|-----------------------------------------|
| MC2   | M-IC               | Mobilchoke 2            | 390                                                            | Modified from F-M constrictions         |
| MC3   | F-M-IC             | Mobilchoke 3            | 3901, ES100,                                                   |                                         |
|       |                    |                         | Blackwing, Whitewing