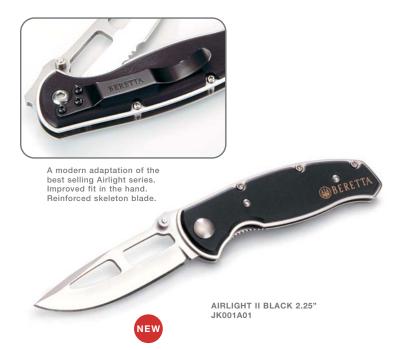

et Folder w/ Clip |
| NEW Neos Knife Black/Black           | JK130A02 | 756202         | Drop Point 3.75"            | Color Molded Zytel | \$40  | Pocket Folder w/ Clip |
| NEW Neos Knife Black/Blue            | JK130A03 | 756219         | Drop Point 3.75"            | Color Molded Zytel | \$40  | Pocket Folder w/ Clip |

# AIRLIGHT II

The Airlight II is a versatile line of liner-lock folders available with 2½", 3½" or 3¾" blades. Choose a skeletonized plain-edge blade for light weight or select a 30% serrated blade for the heaviest cutting challenge. Aluminum scales in black or silver give the Airlight II a classic

understated look that's appropriate whether the knife is clipped on jeans or tuxedo pants. They have Beretta's Sure Grip finish that assures your grasp in any condition.





| NAME/GROUP      | CAT CODE | UPC CODE | <b>BLADE STYLE &amp; LENGTH</b> | HANDLE | MSRP | FEATURES                    |
|-----------------|----------|----------|---------------------------------|--------|------|-----------------------------|
| NEW Airlight II | <u> </u> |          | Skeleton 2.25"                  | Black  | \$66 |                             |
| Airlight II     |          |          | Skeleton 3.12"                  | Black  | \$70 |                             |
| Airlight II     | JK001A03 | 796277   | Skeleton 3.75"                  | Black  | \$74 | Folding Liner-Lock w/ Clip  |
| NEW Airlight II | JK002A01 | 798714   | 30% Serrated 2.25"              | Black  | \$66 | I olding Liner-Lock W/ Olip |
| Airlight II     | JK002A02 | 796260   | 30% Serrated 3.12"