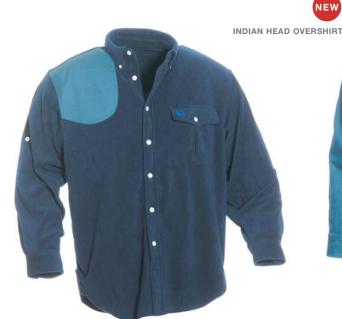

- 687 Silver Pigeon III & V
- A391 Xtrema 3.5 Max 4 HD
- Stampede Inox & Stampede Marshall
- U22 Neos Carbine Kit
- 92/96 Steel I
- Cougar Inox
- DT10 Trident L Sporting
- T3 Varmint & T3 Tactical
- Sako 75 Models in 270 & 300 WSM
- Beretta Hunting & Shooting Clothing
- Beretta Knives & Shooting Accessories