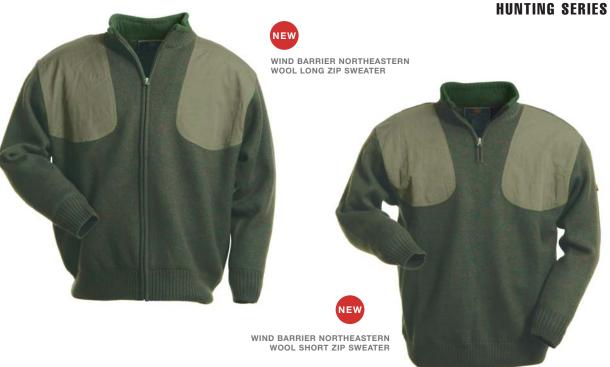

ble in S-XL/XXL-XXXL **JG303S54** Blue MSRP: \$120.00/\$130.00

### WIND BARRIER NORTHEASTERN WOOL SWEATER

This pullover style half-zip sweater is perfect for fall breezy days. It is wind and water-proof and keeps you warm with a lined body and fleece lined collar. Cotton twill gun patches accommodate both right and left-handed shooters.

JG302S86 Brown Heather Available in S-XL/XXL-XXXL

JG304S54 Loden MSRP: \$100.00/\$110.00

### **WOOL SHOOTING SWEATER**

If you prefer a pullover style, choose this 100% wool sweater with Henley-style collar. The 2x2 ribbed knit cuffs and bottom keep cool breezes at bay, while a pair of cotton twill gun patches make this quality garment left-hander friendly.

JG300S86 Gray Melange Available in S-XL/XXL-XXXL JG300S75 Green Heather MSRP: \$72.00/\$80.00







### **HUNTING SERIES**





NEW MICROFLEECE SHOOTING SHIRT



CORDUROY SHOOTING SHIRT

### MICROFLEECE SHOOTING SHIRT

Polyester microfleece is a warm, quiet fabric that's perfect for shooting on temperate days. The chest pocket proudly carries Beretta embroidery, and the buttons also are embossed with the Beretta name. A canvas shooting patch takes the wear from thousands of shots.

 JG019S58
 Navy
 JG019S82
 Khaki Plaid

 JG019S75
 Hunter Green

 Available in S-XL/XXL-XXXL
 MSRP: \$70.00/\$78.00

### **INDIAN HEAD OVERSHIRT**

Indian Head is a place name near Beretta's U.S. headquarters, and also is the name of this button-down denim overshirt. It wears Beretta embroidery and buttons, and has a canvas shooting patch.

JG018S54 Denim

Available in S-XL/XXL-XXXL MSRP: \$60.00/\$65.00