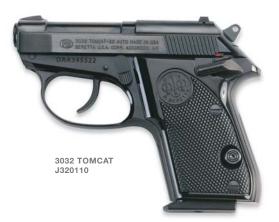

- 687 Silver Pigeon III & V
- A391 Xtrema 3.5 Max 4 HD
- Stampede Inox & Stampede Marshall
- U22 Neos Carbine Kit
- 92/96 Steel I
- Cougar Inox
- DT10 Trident L Sporting
- T3 Varmint & T3 Tactical
- Sako 75 Models in 270 & 300 WSM
- Beretta Hunting & Shooting Clothing
- Beretta Knives & Shooting Accessories