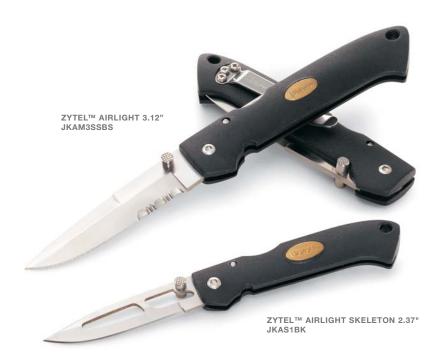

|
| Loveless Zy | rtel™ Drop Point      | JK200A02 | 791784   | Drop Point 8" Overall, 3.38" | Zytel          | \$66  | Leather Sheath                       |
| Loveless Zy | rtel™ Skinner         | JK205A02 | 794952   | Skinner 8" Overall, 3.38"    | Zytel          | \$66  | Leather Sheath                       |

# ZYTEL™ AIRLIGHT & CAMO

Like the Aluminum Airlight, the Zytel™ and Camo Airlight knives feature AUS 8 steel blades in a variety of lengths and styles, all secured by a rugged back lock. Whether you're looking for a 2% pocket knife for opening things around the office or a 3¾ gut hook model for packing

out an elk, there's a knife for you in this line. Choose a lightweight skeletonized blade, a solid blade with plain edge or a 30% serrated blade for the toughest cutting.





| NAME/GROUP           | CAT CODE  | UPC CODE | BLADE STYLE & LENGTH       | HANDLE | MSRP | FEATURES                  |
|----------------------|-----------|----------|----------------------------|--------|------|---------------------------|
| Zytel™ Airlight      | JKAM1SSBS | 181073   | Solid 3.12"                | Black  | \$54 | w/ Belt Clip              |
| Zytel™ Airlight      | JKAM3SSBS | 181066   | Solid 3.12"                | Black  | \$54 | 30% Serrated w/ Belt Clip |
| Zytel™ Airlight      | JKAR3SSBS | 181226   | Solid 3.75"                | Black  | \$64 | 30% Serrated w/ Belt Clip |
| Zytel™ Airlight      | JKAS1BK   | 152660   | Skeleton 2.37"             | Black  | \$44 | No Clip                   |
| Zytel™ Airlight      | JKAS3BK   | 152684   | Skeleton 2.37"