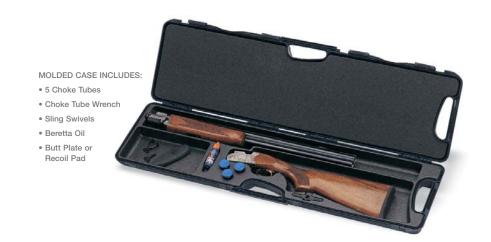

n: full, improved modified, modified, improved cylinder and cylinder bore.

Your Silver Pigeon S will travel in style and security in a lockable molded plastic case that has recesses for choke tubes, choke tube wrench, Beretta Oil and other accessories.

It has integral handles on the side and end to make handling easy, whether you're loading it in the car for a local dove hunt or driving to South Dakota for a week of pheasant hunting.

Select 12-gauge or 20-gauge models, both with 3" chambers, or the fast handling 28-gauge with a 23/4" chamber. The 26" barrel is ideal for hunting species like grouse or woodcock that stick to heavy cover, while the 28" barrel is the classic all-around length. Combo offers a 20-gauge with 26" and 28-gauge with 28" barrels.



SILVER PIGEON S COMBO J686S30



|                   | SILVER PIGEON S                |
|-------------------|--------------------------------|
| Action            | Low profile, improved box lock |
| Gauge             | 12, 20, 28                     |
| Chamber           | 3" (28 Gauge 23/4")            |
| Wood Finish       | Gloss                          |
| Stock/Fore-end    | Selected walnut, checkered     |
| Stock Drop - Comb | 1.50"                          |
| Stock Drop - Heel | 2.36"                          |
| Recoil Pad        | Full black rubber              |
| Safety            | Automatic                      |
| Trigger           | Single selective               |
| Fore-end          | Schnabel                       |
| Rib Type          | 1/4" × 1/4"                    |
| Sight             | Metal