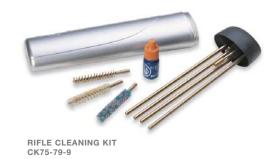

00 |                                        |  |
| Cleaning Kit                     | SCK09      | 17515-7  |              | 9mm/380 Auto                  | \$18.00 |                                        |  |
| Cleaning Kit                     | SCK12      | 17516-4  |              | 12 Gauge                      | \$18.00 |                                        |  |
| Cleaning Kit                     | SCK20      | 16475-5  |              | 20 Gauge                      | \$18.00 |                                        |  |
| Cleaning Oil                     | SOL32      | 17530-0  |              | 25ml                          | \$3.50  | Case of 25                             |  |

## n U Ш (1) Þ n Ш U О Д Ш (1)

## **CLEANING PRODUCTS**



MICROFIBRE CLEANING CLOTH CK40-48-74









PISTOL CLEANING KIT CK79-79-9



NEW SHOTGUN BORE SNAKE CKB12



TEFLON LUBRICANT OL38-1-9

NEW







Cx4 CLEANING KIT JA134A



NEW Cx4 CLEANING KIT JA133A45



**CLEANING KIT 12GA** SCK12

## SNAP CAPS



SNAPCAPS SHOTGUN 12GA SSN12





SNAP CAPS 9MM SSN19



SNAP CAPS PISTOL 22 SSN22

| MODEL     | CAT.CODE | UPC CODE | COLOR & TRIM | SIZE       | MSRP    | NOTES     |
|-----------|----------|----------|--------------|------------|---------|-----------|
| Snap Caps | SSN06    | 79677-2  | Red          | 30-06      | \$8.00  | Pack of 5 |
| Snap Caps | SSN12    | 16450-2  | Red          | 12 Gauge   | \$7.50  | Pack of 2 |
| Snap Caps | SSN17    | 79052-7  | Red          | 380 Auto   | \$16.50 | Pack of 5 |
| Snap Caps | SSN19    | 79053-4  | Red          | 9mm        | \$16.50 | P