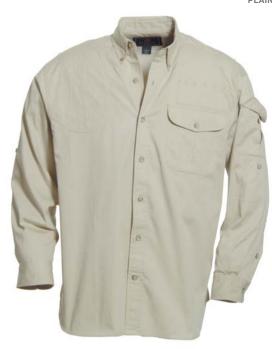

- 687 Silver Pigeon III & V
- A391 Xtrema 3.5 Max 4 HD
- Stampede Inox & Stampede Marshall
- U22 Neos Carbine Kit
- 92/96 Steel I
- Cougar Inox
- DT10 Trident L Sporting
- T3 Varmint & T3 Tactical
- Sako 75 Models in 270 & 300 WSM
- Beretta Hunting & Shooting Clothing
- Beretta Knives & Shooting Accessories