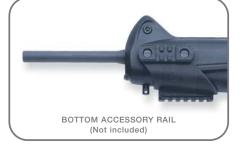

800 |
| Cx4 STORM, 96 Carbine   | JX49610   | 81097-3  | Single | Ghost Ring | 40 S&W  | 10 rounds     | \$800 |

# Cx4 STORM

The Cx4 is unsurpassed in its adaptability for right- or left-handed users. Ejection and operating handle can be switched from the standard right side to the left without the use of tools or spare parts. The crossbolt safety and magazine release are reversible for the left-hander, too. The firing pin and hammer are blocked until the trigger is pulled, and

a bolt safety locks the bolt to prevent it cycling should the Cx4 be dropped on its butt. The magazine is protected inside the grip, helping keep it safe from damage in vigorous maneuvers. Sling studs and loops on both sides of the butt stock allow a variety of sling configurations for comfortable carrying.







Side and bottom accessory rails allow easy mounting of tactical lights, lasers and other accessories, one side rail included. Bottom accessory rail available as accessory.

|                                         | Cx4 STORM                                                 |
|-----------------------------------------|-----------------------------------------------------------|
| Action                                  | Semiautomatic blowback                                    |
| Caliber                                 | 9 mm, 40 S&W, 45 Auto                                     |
| Stock                                   | Synthetic                                                 |
| Recoil Pad                              | Rubber                                                    |
|