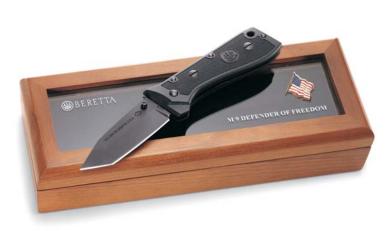

burning sands and in the dark alleyways of Iraq. The Beretta M9 America's Defender honors that service with a limited edition of 1,000 cased knives. The solid black hollow-ground Tanto-style blade is finished in the same Bruniton that protects the pistol, and has the same rollmarking used on the M9. An oak display case with glass top will make this a conversation piece in any room.

The Loveless Hunter Whitetail Collector is a limited edition of 1,000 knives with a distinctive whitetail track decorative scheme that distinguishes both the quince-handled knife and its glass-topped walnut case. Michael Collins designed the whitetail etching pattern, filled with gold leaf, that decorates the blade. If you've wanted an art knife with traditional Loveless styling, now's your chance to have it!



# M9 AMERICA'S DEFENDER JK600A02

- AUS 8 steel, hollow ground tanto style blade
- 1 of 1000
- · Solid black blade
- M9 pistol marking on blade
- · Oak presentation case



#### LOVELESS HUNTER WHITETAIL COLLECTOR JK601A02

- Numbered 1 to 1000
- Quince handle
- Beautiful whitetail etching w/gold leaf on blade designed by Michael Collins
- Deer tracks laser etched into handle
- AUS 8 steel drop point blade
- Full length tapered tang
- Hollow ground blade
- Walnut presentation case



| NAME/GROUP                          | CAT CODE | UPC CODE | BLADE STYLE & LENGTH  | HANDLE | MSRP  | FEATURES                |
|-------------------------------------|----------|----------|-----------------------|--------|-------|-------------------------|
| M9 America's Defender               | JK600A02 |