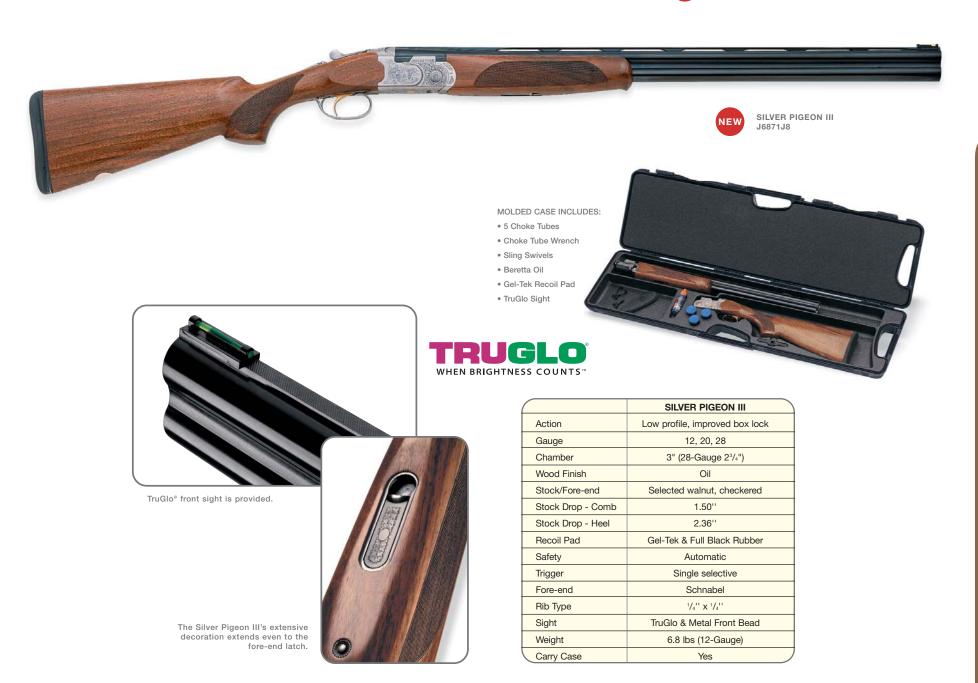

- 687 Silver Pigeon III & V
- A391 Xtrema 3.5 Max 4 HD
- Stampede Inox & Stampede Marshall
- U22 Neos Carbine Kit
- 92/96 Steel I
- Cougar Inox
- DT10 Trident L Sporting
- T3 Varmint & T3 Tactical
- Sako 75 Models in 270 & 300 WSM
- Beretta Hunting & Shooting Clothing
- Beretta Knives & Shooting Accessories