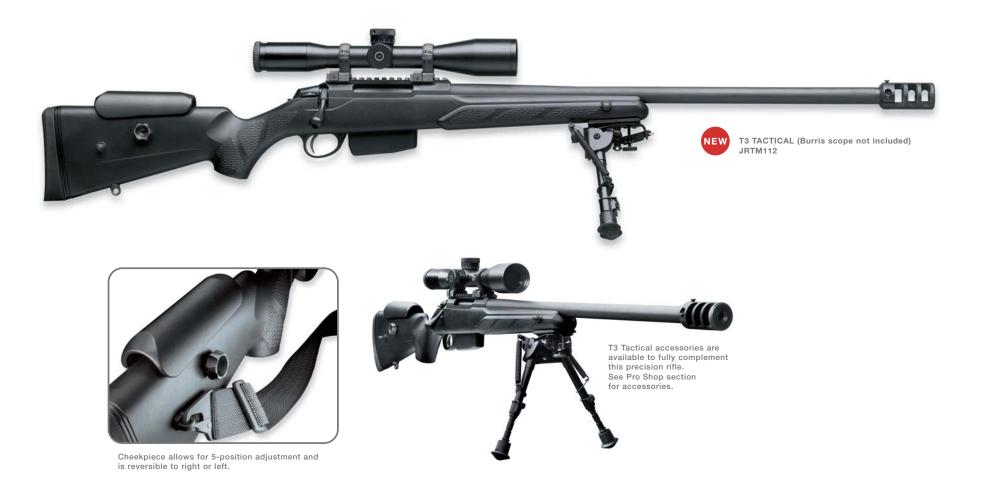

- 687 Silver Pigeon III & V
- A391 Xtrema 3.5 Max 4 HD
- Stampede Inox & Stampede Marshall
- U22 Neos Carbine Kit
- 92/96 Steel I
- Cougar Inox
- DT10 Trident L Sporting
- T3 Varmint & T3 Tactical
- Sako 75 Models in 270 & 300 WSM
- Beretta Hunting & Shooting Clothing
- Beretta Knives & Shooting Accessories