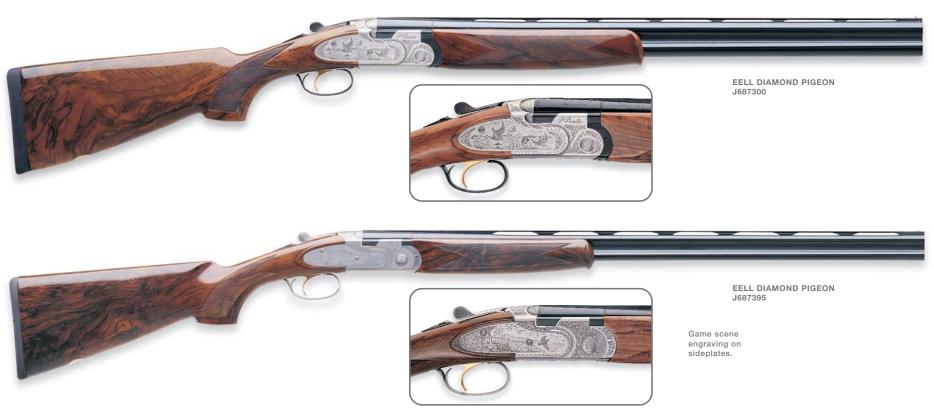

FRAME SIZES mean that the Gold Pigeon II is impeccably proportioned. You can choose 20-/28-gauge or 28-gauge/.410 bore combination sets, too.



MOLDED CASE INCLUDES:

- 5 Choke Tubes
- Choke Tube Wrench
- Sling Swivels
- Beretta Oil
- Butt Plate or Recoil Pad

# PIGEON SERIES — EELL DIAMOND PIGEON & EELL DIAMOND PIGEON COMBO

This is an over-under with the feel and allure of a classic game gun. Extensive floral engraving on the frame sets off the game scenes engraved on the sideplates. Choose a Diamond Pigeon in any of the standard gauges from 3" 12-gauge down to .410 bore.

The EELL Diamond Pigeon is also available in 20/28-gauge and 28-gauge/.410 bore combinations. When you combine fine engraving and highly figured oil-finished walnut, you make a classic statement of your good taste.



| MODEL                               | CAT. CODE | UPC CODE | GAUGE   | BARREL | CHOKE* | MSRP    |
|-------------------------------------|-----------|----------|---------|--------|--------|---------|
| EELL Diamond Pigeon                 | J687300   | 01954-3  | 12      | 26"    | MCF    | \$6,525 |
| EELL Diamond Pigeon                 | J687310   | 01955-0  | 12      | 28"    | MCF    | \$6,525 |
| EELL Diamond Pigeon                 | J687320   | 01958-1  | 20      | 26"    | MCF    | \$6,525 |
| EELL Diamond Pigeon (English Stock) | J687330   | 02976-4  | 20      | 26"    | MCF    | \$6,525 |
| EELL Diamond Pigeon                 | J687340   | 01959-8  | 20      | 28"    | MCF    | \$6,525 |
| EELL Diamond Pigeon                 | J687350   | 02861-3  | 28      | 26"    | MCF    |