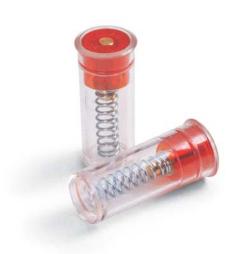

| Cleaning Kit                     | SCK12      | 17516-4  |              | 12 Gauge                      | \$18.00 |                                        |  |
| Cleaning Kit                     | SCK20      | 16475-5  |              | 20 Gauge                      | \$18.00 |                                        |  |
| Cleaning Oil                     | SOL32      | 17530-0  |              | 25ml                          | \$3.50  | Case of 25                             |  |

## n U Ш (1) Þ n Ш U О Д Ш (1)

## **CLEANING PRODUCTS**



MICROFIBRE CLEANING CLOTH CK40-48-74









PISTOL CLEANING KIT CK79-79-9



NEW SHOTGUN BORE SNAKE CKB12



TEFLON LUBRICANT OL38-1-9

NEW







Cx4 CLEANING KIT JA134A



NEW Cx4 CLEANING KIT JA133A45



**CLEANING KIT 12GA** SCK12

## SNAP CAPS



SNAPCAPS SHOTGUN 12GA SSN12





SNAP CAPS 9MM SSN19



SNAP CAPS PISTOL 22 SSN22

| MODEL     | CAT.CODE | UPC CODE | COLOR & TRIM | SIZE       | MSRP    | NOTES     |
|-----------|----------|----------|--------------|------------|---------|-----------|
| Snap Caps | SSN06    | 79677-2  | Red          | 30-06      | \$8.00  | Pack of 5 |
| Snap Caps | SSN12    | 16450-2  | Red          | 12 Gauge   | \$7.50  | Pack of 2 |
| Snap Caps | SSN17    | 79052-7  | Red          | 380 Auto   | \$16.50 | Pack of 5 |
| Snap Caps | SSN19    | 79053-4  | Red          | 9mm        | \$16.50 | Pack of 5 |
| Snap Caps | SSN20    | 16451-9  | Red          | 20 Gauge   | \$7.50  | Pack of 2 |
| Snap Caps | SSN22    | 79058-9  | Red          | 22 Gauge   | \$7.00  | Pack of 5 |
| Snap Caps | SSN23    | 79