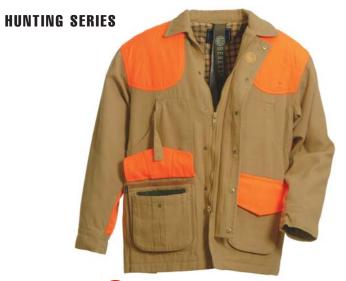

- 687 Silver Pigeon III & V
- A391 Xtrema 3.5 Max 4 HD
- Stampede Inox & Stampede Marshall
- U22 Neos Carbine Kit
- 92/96 Steel I
- Cougar Inox
- DT10 Trident L Sporting
- T3 Varmint & T3 Tactical
- Sako 75 Models in 270 & 300 WSM
- Beretta Hunting & Shooting Clothing
- Beretta Knives & Shooting Accessories