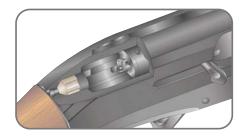

| Round                          | Round             |  |  |  |  |  |
| Rib Type          | Flat 1/4" x 1/4"                                                 | Flat 1/4" x 1/4"      | Flat 1/4" x 1/4"               | Flat 1/4" x 1/4"  |  |  |  |  |  |
| Sight             | Metal-front Bead                                                 | Metal-front Bead      | Metal-front Bead               | Metal-front Bead  |  |  |  |  |  |
| Weight            | 7.3 lbs*                                                         | 7.4 lbs               | 7.4 lbs                        | 5.9 lbs           |  |  |  |  |  |
| Carry Case        | Yes                                                              | Yes                   | Yes                            | Yes               |  |  |  |  |  |







AN ELASTOMER BUFFER AT THE RECEIVER REAR prevents battering with heavy loads. Beretta's self-compensating gas valve lets you shoot the full range of today's ammunition.

XTREMA 3.5

When the hard-kicking 3<sup>1</sup>/<sub>2</sub>" 12-gauge shell first appeared, most shotgun manufacturers simply adapted existing designs to feed the longer, more powerful ammunition. Not Beretta. Making the AL391 Urika handle the bigger cartridge would have spoiled the lines and handling of that

proven gun. Instead, Beretta engineers adopted a different locking system: a rotary bolt head engaging the extended barrel tang. Combined with a self-compensating gas valve and self-cleaning piston, the Xtrema offers unmatched reliability and the softest shooting 3.5" available!



| MODEL