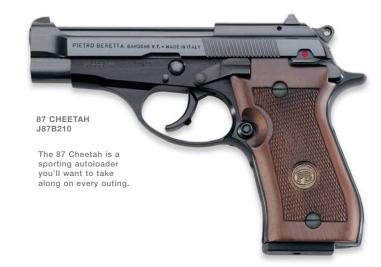

The first round is
full double-action
mode, and the
second and all
subsequent
rounds are fired
single-action.

RO BERETTA BARDONE V.T - MADE IN ITALY

ming and
FIRING PIN BLOCK

AMBIDEXTROUS
SAFETY
Easily accessible by the thumb for right or

Fast, sure target acquisition from

standard 3-dot system. Notched

adjustment. Blade front sight is

rear sight is dovetailed for windage

SIGHTS

DURABLE FRAME An anodized alloy offers superior corrosion resistance. Matte black finish is non-reflective.

left handed shooters.



**85 CHEETAH 86 CHEETAH 87 CHEETAH** Caliber 380 Auto 380 Auto 22LR Overall Length 6.8" 7.3" 6.8" Overall Height 4.8" 4.8" 4.7" Overall Width 1.4" 1.4" 1.3" Barrel Length 4.4" 3.8" 3.8" Sight Radius 4.9" 4.9" 4.9" Weight Unloaded 21.9 oz 23.3 oz 20.1 oz Mag. Capacity 8 8 7



# 87 TARGET

While the 87 Cheetah is a lightweight pistol for field carry, the 87 Target is a heavyweight competition gun that will be at home on any range. It features both adjustable metallic sights and a Weaver-style rail for mounting scopes or red dot sights. A squared-off muzzle

allows a steady ready position on the bench for practical or international standard pistol shooting. The single-action trigger is light and crisp for accurate off-hand firing. You can add the optional walnut grips from our Pro Shop line of products.



#### BERETTA POCKET PISTOLS

# **BOBCAT AND TOMCAT**

When police officers or concealed carry permit holders look for the ultimate in concealability, they look to the Beretta Tomcat in .32 Auto and the Bobcat in .25 Auto and .22 Long Rifle. These double-actio