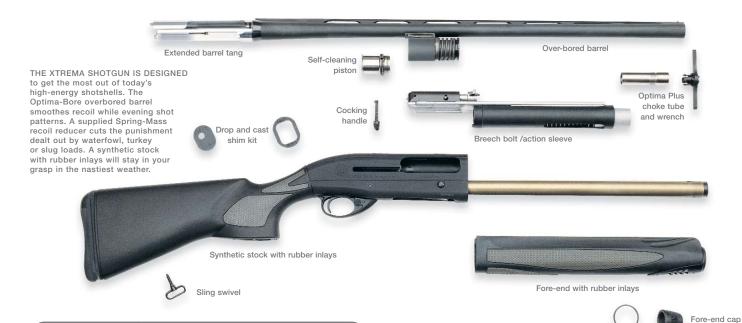

tube information.

The Xtrema has several proven recoil-taming features. The Gel-Tek recoil pad, with its silicone core, spreads recoil impact. The Spring-Mass recoil reducer, fitted in a channel in the buttstock, helps smooth out the jolt of heavy waterfowl or turkey loads. An elastomer buffer in the rear of the receiver dampens shock as the bolt recoils. The Optima-Bore overbored barrel and lengthened forcing cones ease the shot charge's passage through the bore while

maximizing shot performance downrange. The result is: reduced felt recoil and pellet deformation. Even the feel and comfort of the Xtrema is superior to the competition thanks to the overmolded grip inserts in the stock and fore-end. For the toughest birds in the toughest conditions, nothing matches the A391 Xtrema 3.5.



|                   | A391 XTREMA 3.5                               |
|-------------------|-----------------------------------------------|
| Action            | Semiautomatic gas operation with two-lug      |
|                   | rotating bolt and self-compensating gas valve |
| Gauge             | 12                                            |
| Chamber           | 31/2"                                         |
| Stock/fore-end    | Synthetic with rubber inlays                  |
| Stock Drop - Comb | 1.34"                                         |
| Stock Drop - Heel | 2.36"                                         |
| Recoil Pad        | Gel-Tek, smooth                               |
| Safety            | Cross-Bolt                                    |
| Trigger           | Black