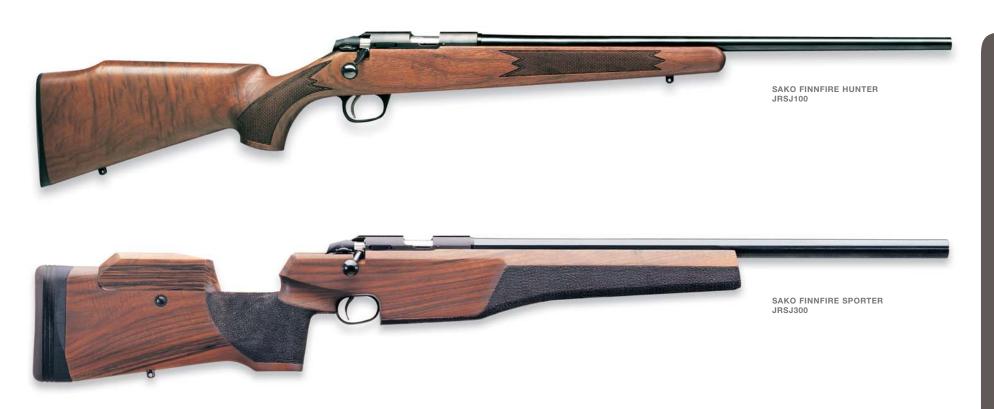

- 687 Silver Pigeon III & V
- A391 Xtrema 3.5 Max 4 HD
- Stampede Inox & Stampede Marshall
- U22 Neos Carbine Kit
- 92/96 Steel I
- Cougar Inox
- DT10 Trident L Sporting
- T3 Varmint & T3 Tactical
- Sako 75 Models in 270 & 300 WSM
- Beretta Hunting & Shooting Clothing
- Beretta Knives & Shooting Accessories