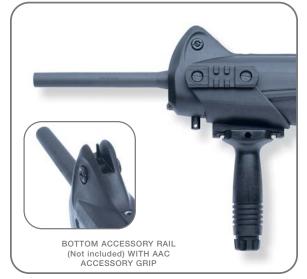

\$800 |
| Cx4 STORM, 96 Carbine   | JX49610   | 81097-3  | Single | Ghost Ring | 40 S&W  | 10 rounds     | \$800 |

# Cx4 STORM

The Cx4 is unsurpassed in its adaptability for right- or left-handed users. Ejection and operating handle can be switched from the standard right side to the left without the use of tools or spare parts. The crossbolt safety and magazine release are reversible for the left-hander, too. The firing pin and hammer are blocked until the trigger is pulled, and

a bolt safety locks the bolt to prevent it cycling should the Cx4 be dropped on its butt. The magazine is protected inside the grip, helping keep it safe from damage in vigorous maneuvers. Sling studs and loops on both sides of the butt stock allow a variety of sling configurations for comfortable carrying.







Side and bottom accessory rails allow easy mounting of tactical lights, lasers and other accessories, one side rail included. Bottom accessory rail available as accessory.

|                                         | Cx4 STORM                                                 |
|-----------------------------------------|-----------------------------------------------------------|
| Action                                  | Semiautomatic blowback                                    |
| Caliber                                 | 9 mm, 40 S&W, 45 Auto                                     |
| Stock                                   | Synthetic                                                 |
| Recoil Pad                              | Rubber                                                    |