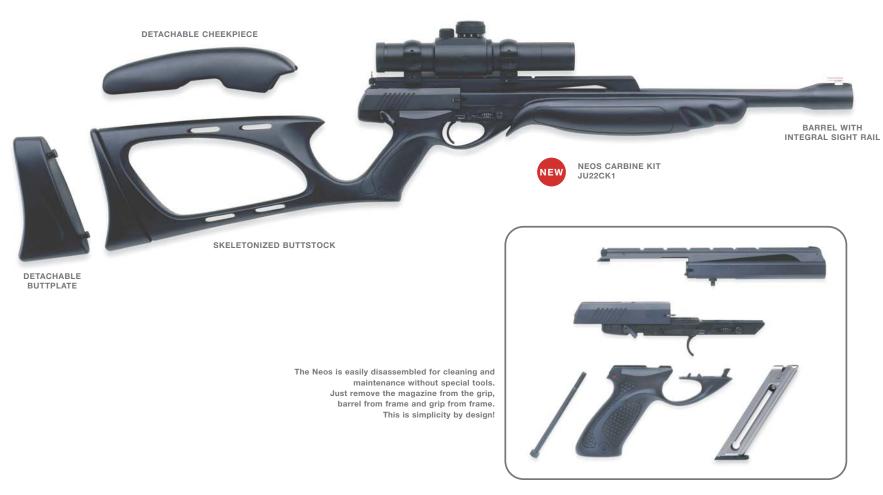

- 687 Silver Pigeon III & V
- A391 Xtrema 3.5 Max 4 HD
- Stampede Inox & Stampede Marshall
- U22 Neos Carbine Kit
- 92/96 Steel I
- Cougar Inox
- DT10 Trident L Sporting
- T3 Varmint & T3 Tactical
- Sako 75 Models in 270 & 300 WSM
- Beretta Hunting & Shooting Clothing
- Beretta Knives & Shooting Accessories