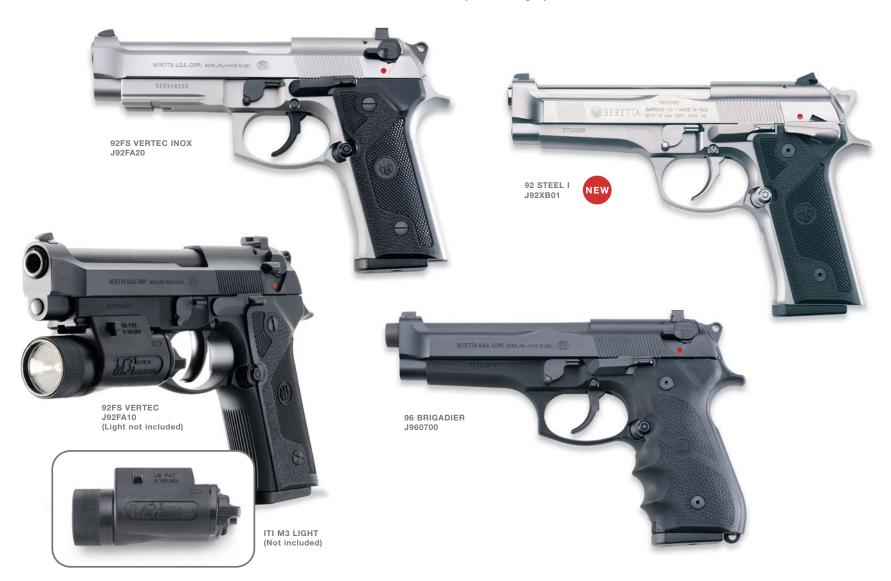

- 687 Silver Pigeon III & V
- A391 Xtrema 3.5 Max 4 HD
- Stampede Inox & Stampede Marshall
- U22 Neos Carbine Kit
- 92/96 Steel I
- Cougar Inox
- DT10 Trident L Sporting
- T3 Varmint & T3 Tactical
- Sako 75 Models in 270 & 300 WSM
- Beretta Hunting & Shooting Clothing
- Beretta Knives & Shooting Accessories