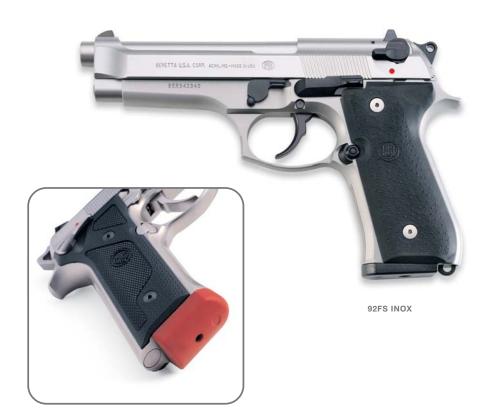

- 687 Silver Pigeon III & V
- A391 Xtrema 3.5 Max 4 HD
- Stampede Inox & Stampede Marshall
- U22 Neos Carbine Kit
- 92/96 Steel I
- Cougar Inox
- DT10 Trident L Sporting
- T3 Varmint & T3 Tactical
- Sako 75 Models in 270 & 300 WSM
- Beretta Hunting & Shooting Clothing
- Beretta Knives & Shooting Accessories