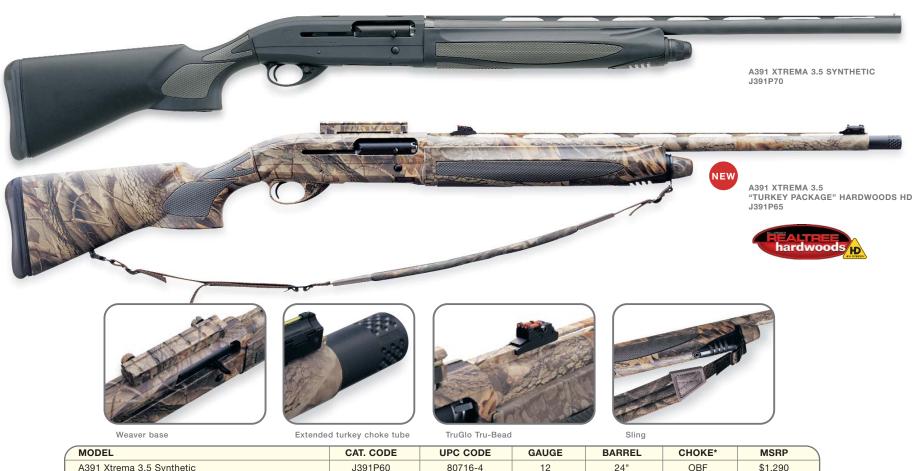

|  |  |  |  |  |







AN ELASTOMER BUFFER AT THE RECEIVER REAR prevents battering with heavy loads. Beretta's self-compensating gas valve lets you shoot the full range of today's ammunition.

XTREMA 3.5

When the hard-kicking 3<sup>1</sup>/<sub>2</sub>" 12-gauge shell first appeared, most shotgun manufacturers simply adapted existing designs to feed the longer, more powerful ammunition. Not Beretta. Making the AL391 Urika handle the bigger cartridge would have spoiled the lines and handling of that

proven gun. Instead, Beretta engineers adopted a different locking system: a rotary bolt head engaging the extended barrel tang. Combined with a self-compensating gas valve and self-cleaning piston, the Xtrema offers unmatched reliability and the softest shooting 3.5" available!



| MODEL                                           | CAT. CODE | UPC CODE | GAUGE | BARREL | CHOKE* | MSRP    |
|-------------------------------------------------|-----------|----------|-------|--------|--------|---------|
| A391 Xtrema 3.5 Synthetic                       | J391P60   | 80716-4  | 12    | 24"    | OBF    | \$1,290 |
| A391 Xtrema 3.5 Hardwoods HD                    | J391P64   | 81044-7  | 12    | 24"    | OBF    | \$1,440 |
| NEW A391 Xtrema 3.5 Turkey Package Hardwoods HD | J391P65   | 81340-0  | 12    | 24"    | OBF    | \$1,585 |
| A391 Xtrema 3.5 Hardwood HD                     | J391P66   | 81044-7  | 12    | 26"    | OBF    | \$1,440 |
| A391 Xtrema 3.5 Synthetic                       | J391P70   | 80717-1  | 12    | 26"    | OBF    | \$1,290 |
| NEW A391 Xtrema 3.5