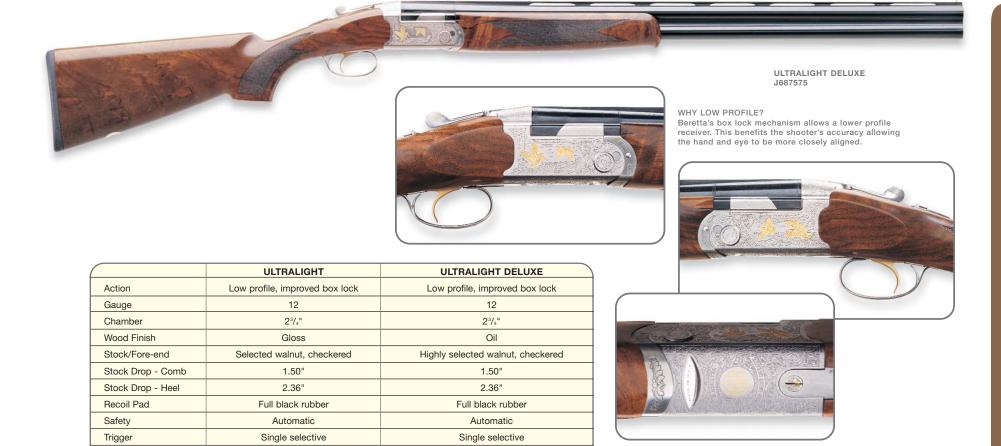

- 687 Silver Pigeon III & V
- A391 Xtrema 3.5 Max 4 HD
- Stampede Inox & Stampede Marshall
- U22 Neos Carbine Kit
- 92/96 Steel I
- Cougar Inox
- DT10 Trident L Sporting
- T3 Varmint & T3 Tactical
- Sako 75 Models in 270 & 300 WSM
- Beretta Hunting & Shooting Clothing
- Beretta Knives & Shooting Accessories