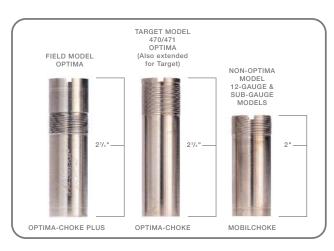

ay!



While the Xtrema shares the sleek lines of the Urika, it has a distinctively rugged buttstock configuration from the internationally known Giugiaro design firm.

Soft rubber inserts on the pistol grip and fore-end give a secure hold in the wettest weather. The buttstock is adjustable for drop and cast using the supplied spacers.

The carrying case, also a dramatic Giugiaro design, accommodates sling swivels, spacers, Beretta Gun Oil, choke tube wrench and cylinder, improved cylinder, modified, improved modified and full choke tubes.



STRESS CONCENTRATION IMAGING showing the behavior of the Gel-Tek pad during the shooting cycle. Note the homogenous distribution of stress over the entire surface.



Gel-Tek comes standard.





### SHOTGUN CHOKE TUBES

### **CHOKE TUBE SUMMARY**





| CODE  | CHOKES INCLUDED    | DESCRIPTION             | APPLICABILITY                                                  | NOTES                                   |
|-------|--------------------|-------------------------|----------------------------------------------------------------|-----------------------------------------|
| MC2   | M-IC               | Mobilchoke 2            | 390                                                            | Modified from F-M constrictions         |
| MC3   | F-M-IC             | Mobilchoke 3            | 3901, ES100,                                                   |                                         |
|       |                    |                         | Blackwing, Whitewing                                           |