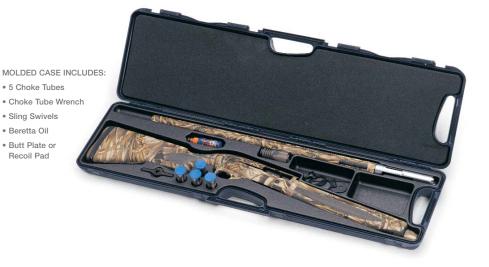

-shooting, most reliable 31/2" 12-gauge on the market today!



While the Xtrema shares the sleek lines of the Urika, it has a distinctively rugged buttstock configuration from the internationally known Giugiaro design firm.

Soft rubber inserts on the pistol grip and fore-end give a secure hold in the wettest weather. The buttstock is adjustable for drop and cast using the supplied spacers.

The carrying case, also a dramatic Giugiaro design, accommodates sling swivels, spacers, Beretta Gun Oil, choke tube wrench and cylinder, improved cylinder, modified, improved modified and full choke tubes.



STRESS CONCENTRATION IMAGING showing the behavior of the Gel-Tek pad during the shooting cycle. Note the homogenous distribution of stress over the entire surface.



Gel-Tek comes standard.





### SHOTGUN CHOKE TUBES

### **CHOKE TUBE SUMMARY**





| CODE  | CHOKES INCLUDED    | DESCRIPTION             | APPLICABILITY                                                  | NOTES                                   |
|-------|--------------------|-------------------------|----------------------------------------------------------------|-----------------------------------------|
| MC2   | M-IC               | Mobilchoke 2            | 390                                                            | Modified from F-M constrictions         |
| MC3   | F-M-IC             | Mobilchoke 3            | 3901, ES100,                                                   |                                         |
|       |                    |                         | Blackwing, Whitewing