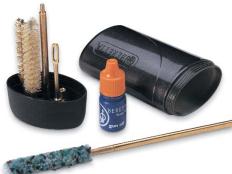

|                                        |  |
| Cleaning Kit                     | SCK09      | 17515-7  |              | 9mm/380 Auto                  | \$18.00 |                                        |  |
| Cleaning Kit                     | SCK12      | 17516-4  |              | 12 Gauge                      | \$18.00 |                                        |  |
| Cleaning Kit                     | SCK20      | 16475-5  |              | 20 Gauge                      | \$18.00 |                                        |  |
| Cleaning Oil                     | SOL32      | 17530-0  |              | 25ml                          | \$3.50  | Case of 25                             |  |

## n U Ш (1) Þ n Ш U О Д Ш (1)

## **CLEANING PRODUCTS**



MICROFIBRE CLEANING CLOTH CK40-48-74









PISTOL CLEANING KIT CK79-79-9



NEW SHOTGUN BORE SNAKE CKB12



TEFLON LUBRICANT OL38-1-9

NEW







Cx4 CLEANING KIT JA134A



NEW Cx4 CLEANING KIT JA133A45



**CLEANING KIT 12GA** SCK12

## SNAP CAPS



SNAPCAPS SHOTGUN 12GA SSN12





SNAP CAPS 9MM SSN19



SNAP CAPS PISTOL 22 SSN22

| MODEL     | CAT.CODE | UPC CODE | COLOR & TRIM | SIZE       | MSRP    | NOTES     |
|-----------|----------|----------|--------------|------------|---------|-----------|
| Snap Caps | SSN06    | 79677-2  | Red          | 30-06      | \$8.00  | Pack of 5 |
| Snap Caps | SSN12    | 16450-2  | Red          | 12 Gauge   | \$7.50  | Pack of 2 |
| Snap Caps | SSN17    | 79052-7  | Red          | 380 Auto   | \$16.50 | Pack of 5 |
| Snap Caps | SSN19    | 79053-4  | Red          | 9mm        | \$16.50 | Pac