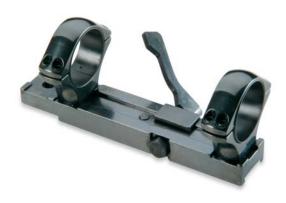

- 687 Silver Pigeon III & V
- A391 Xtrema 3.5 Max 4 HD
- Stampede Inox & Stampede Marshall
- U22 Neos Carbine Kit
- 92/96 Steel I
- Cougar Inox
- DT10 Trident L Sporting
- T3 Varmint & T3 Tactical
- Sako 75 Models in 270 & 300 WSM
- Beretta Hunting & Shooting Clothing
- Beretta Knives & Shooting Accessories