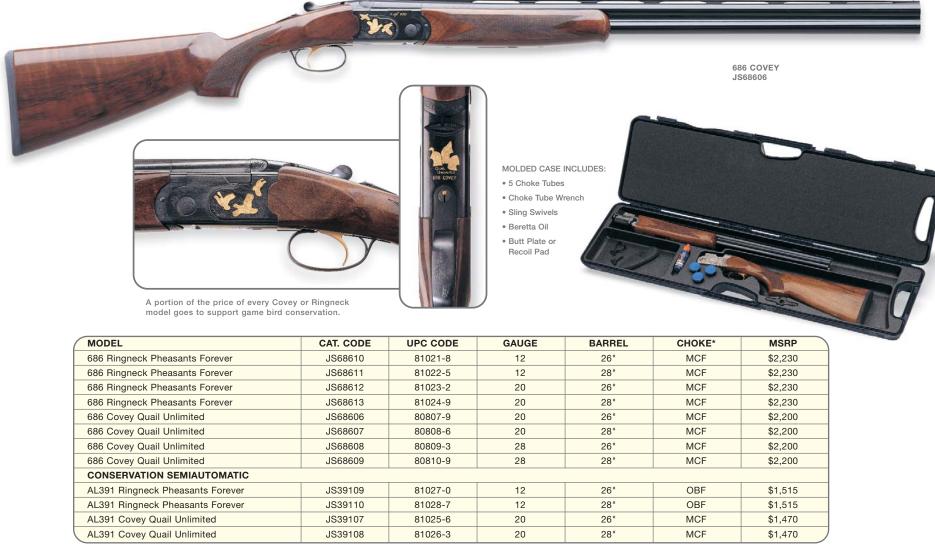

many years had a commitment to sound game management throughout the world, and in this country it shows that dedication by supporting conservation groups like Pheasants Forever and Quail Unlimited. A portion of the purchase price of these special shotguns will be donated to the appropriate organization. A maximum of 750 guns in each gauge will be sold worldwide. The 686 Ringneck offers extended chokes and is available

in 12- and 20-gauge versions, while the 686 Covey is a fast-swinging bird gun in 20- and 28-gauge models. Gold-filled pheasants or quail take flight against a gloss black receiver, while the buttstock and schnabel fore-end are gloss-finished select walnut. Even the carrying case will show your true colors: each is marked with the Pheasants Forever or Quail Unlimited logo.



<sup>\*</sup>See page 46 for choke tube information.

## 1 GRADE SHOTGUNS

### **AL391 RINGNECK & COVEY**

Pheasants Forever and Quail Unlimited supporters who prefer an autoloader now have their own Covey and Ringneck versions of the AL391. Only 1,000 of each will be marketed worldwide, making these guns very exclusive expressions of your commitment to game conservation. The Covey is a 3" 20-gauge with Mobilchoke tubes, while the 3" 12-gauge Ringneck has an Optima-Bore overbored barrel with Optima-Choke tubes. It also features

a Gel-Tek recoil pad for shooting comfort. Both guns feature gold-filled game bird engraving and select walnut stocks. The supplied carrying case bears the Pheasants Forever or Quail Unlimited logo: no one will doubt that you support habitat preservation and soun