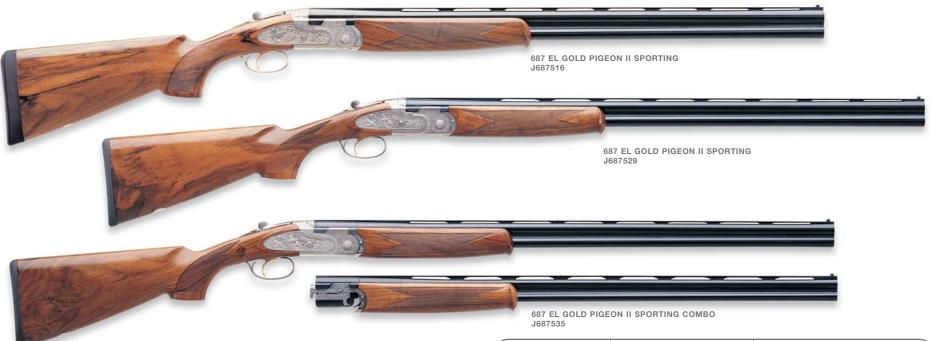

Sporting       | J687529   | 81106-2  | 20      | 30"    | MCF   | \$5,380 |                                   |
| 687 EL Gold Pigeon II Sporting       | J687533   | 80762-1  | 28      | 30"    | MCF   | \$5,380 | 20/28-gauge, & .410, partridge in |
| 687 EL Gold Pigeon II Sporting       | J687534   | 81107-9  | .410    | 30"    | MCF   | \$5,380 | cover/rising woodcock             |
| 687 EL Gold Pigeon II Sporting Combo | J687535   | 80811-6  | 28/.410 | 30"    | MCF   | \$6,290 |                                   |

### 687 EL GOLD PIGEON II

The 687 EL Gold Pigeon II has all of the features of the Silver Pigeon, but adds the luxurious touch of heavily engraved, deep relief sideplates. You can select a 687 Gold Pigeon EL II in any of the common gauges from 12-gauge down to .410 bore.





- 5 Choke tubes
- Butt plate or rubber recoil pad
- Beretta oil
- Choke wrench



<sup>\* 20, 28</sup> and .410 gauge models have 3/8"x3/8" rib

### 686 E

The 686 E has all the design excellence and craftsmanship that go into Beretta's top-grade over-and-unders, but at a price just about any shooter can afford. The 686 E has the same dual color finish and elliptical graphics that make the 682 Gold E a class leader, with an unusual and effective checkering pattern all its own. The combination of electroless nickel

and gold fill will make the 686E stand out in any gun rack, and its target-breaking ability will turn heads, too. With a manual safety, single selective trigger and white front/metal mid-bead sight configuration, the 686 E is ready to go straight to the sporting course!



|