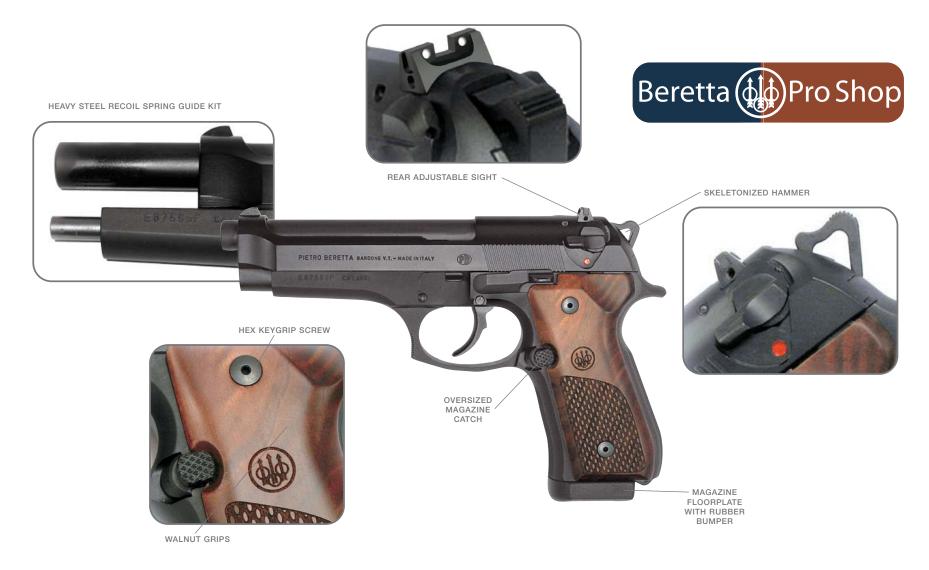

side rail is included. The front post sight is adjustable for windage and elevation, while the rear sight has long-range and ghost ring apertures. Both sights are protected by rugged "ears" and ma be folded down when optics are used..



The optional carrying case protects the Cx4 from the elements.

# BERETTA PRO SHOP

Make your Beretta truly yours with accessories from the Beretta Pro Shop. Turn your autoloader into a competition champ with adjustable sights and a skeletonized hammer for fast lock time. Select a magazine floorplate with rubber bumper and an oversized

magazine release for fast reloads. Use hex keygrip screws to secure custom wood grips. Dampen recoil with a steel recoil spring guide. The Beretta Pro Shop offers all these and more accessories to personalize your pistol.



See Cases and Accessories section for a complete listing of Beretta accessories.



The Beretta Knife Advantage. From tactical to field, from pocket models to Collector Editions, Beretta offers a full range of knives. Materials and constructions are chosen for the best performance for intended end use. Designed by some of the world's foremost knife makers, each knife has a meticulous fit and finish. Whatever your intended use may be, you will find the right knife to go along with your Beretta pistol, shotgun or rifle.



# MODEL 92, AVENGER II & CHEETAH

Your pistol is a Beretta Model 92, why shouldn't your knife be one, too? The Model 92's blade, made of AUS 8 steel, bears the same rollmarks you'll see on the pistol's slide. It's available with plain or serrated edge. A prominent thumb