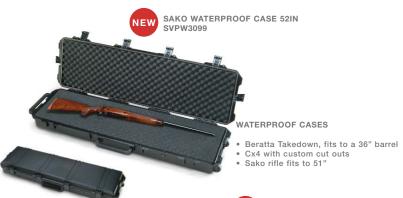

s ABS                 | \$70.00  |                 |
| Case        | SVP16       | 79027-5  | Blue                    | 200 Rounds ABS                 | \$20.00  |                 |
| Molded Case | SVP20       | 79019-0  | Molded, Blue, Shotgun   | 682 Gold E ABS, Any O/U        | \$175.00 |                 |
| Molded Case | SVP21       | 08060-4  | Molded, Blue, Shotgun   | Up To 34" Barrel ABS, Any O/U  | \$225.00 | 2 Barrel Set    |
| Molded Case | SVP22       | 79022-0  | Molded, Blue, Shotgun   | Up To 32" Barrel ABS, Any O/U  | \$265.00 | 2 Barrel Set    |
| Molded Case | SVP23       | 79021-3  | Molded, Blue, Shotgun   | Up To 32" Barrel ABS, Any O/U  | \$210.00 | Deluxe Interior |

## n U Ш (1) Ro n Ш U О Д Ш (1)

## MOLDED LONG GUN CASES







DOUBLE ACTION SHOTGUN CASE SVP41







| MODEL               | CAT.CODE   | UPC CODE | COLOR & TRIM          | SIZE                                    | MSRP     |
|---------------------|------------|----------|-----------------------|-----------------------------------------|----------|
| Molded Case         | SVP24      | 79020-6  | Molded, Blue, Shotgun | Up To 34" Barrel ABS, 682 Barrel        | \$215.00 |
| Case                | SVP35      | 16448-9  | Blue                  | Blue 350 Rounds ABS                     |          |
| Molded Case         | SVP41      | 09103-7  | Molded, Blue, Shotgun | Up To 30" Barrel ABS, O/U Pair          | \$292.00 |
| Molded Case         | SVP83      | 16495-3  | Molded, Blue, Shotgun | Up To 30" Barrel ABS, O/U, Side By Side | \$165.00 |
| Molded Case         | SVP84      | 16496-0