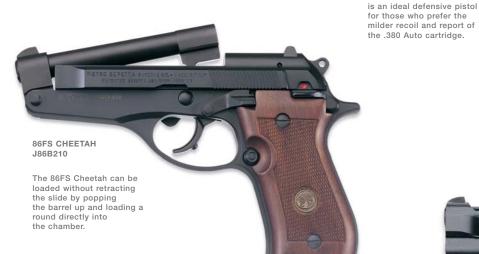

ed opening for easy access with gloves. BARREL High-strength nickelchromium-molybdenum steel with hard chromed bore for longer life.

85FS CHEETAH

The 85FS Cheetah

J85F200

OPEN SLIDE DESIGN Open top slide virtually eliminates jamming and stovepiping.

DOUBLE ACTION TRIGGER
The first round is
full double-action
mode, and the
second and all
subsequent
rounds are fired
single-action.

RO BERETTA BARDONE V.T - MADE IN ITALY

ming and
FIRING PIN BLOCK

AMBIDEXTROUS
SAFETY
Easily accessible by the thumb for right or

Fast, sure target acquisition from

standard 3-dot system. Notched

adjustment. Blade front sight is

rear sight is dovetailed for windage

SIGHTS

DURABLE FRAME An anodized alloy offers superior corrosion resistance. Matte black finish is non-reflective.

left handed shooters.



**85 CHEETAH 86 CHEETAH 87 CHEETAH** Caliber 380 Auto 380 Auto 22LR Overall Length 6.8" 7.3" 6.8" Overall Height 4.8" 4.8" 4.7" Overall Width 1.4" 1.4" 1.3" Barrel Length 4.4" 3.8" 3.8" Sight Radius 4.9" 4.9" 4.9" Weight Unloaded 21.9 oz 23.3 oz 20.1 oz Mag. Capacity 8 8 7



# 87 TARGET

While the 87 Cheetah is a lightweight pistol for field carry, the 87 Target is a heavyweight competition gun that will be at home on any range. It features both adjustable metallic sights and a Weaver-style rail for mounting scopes or red dot sights. A squared-off muzzle

allows a steady ready position on the bench for practical or international standard pistol shooting. The single-action trigger is light and crisp for accurate off-hand firing. You can add the optional walnut grips from our Pro Shop lin