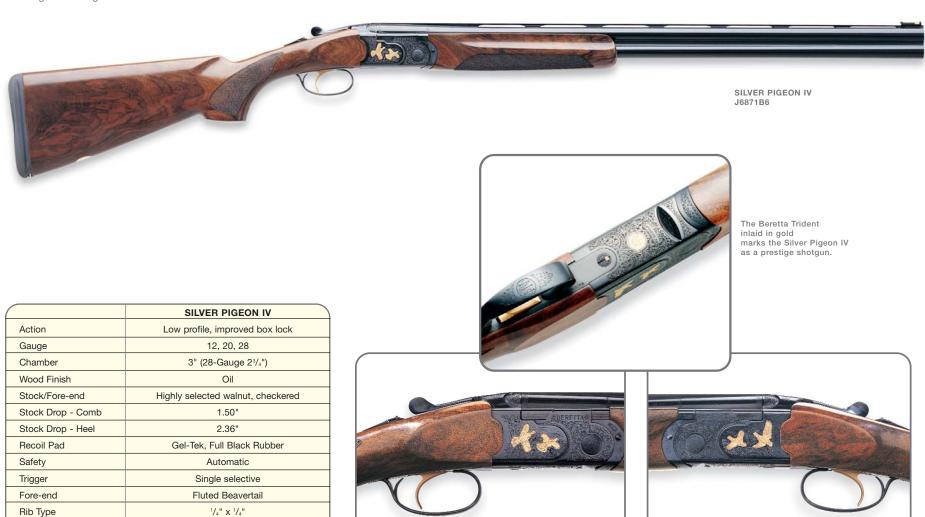

- 687 Silver Pigeon III & V
- A391 Xtrema 3.5 Max 4 HD
- Stampede Inox & Stampede Marshall
- U22 Neos Carbine Kit
- 92/96 Steel I
- Cougar Inox
- DT10 Trident L Sporting
- T3 Varmint & T3 Tactical
- Sako 75 Models in 270 & 300 WSM
- Beretta Hunting & Shooting Clothing
- Beretta Knives & Shooting Accessories