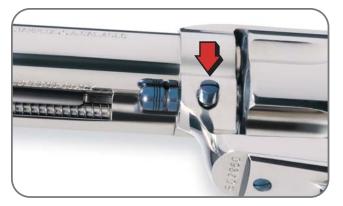

- 687 Silver Pigeon III & V
- A391 Xtrema 3.5 Max 4 HD
- Stampede Inox & Stampede Marshall
- U22 Neos Carbine Kit
- 92/96 Steel I
- Cougar Inox
- DT10 Trident L Sporting
- T3 Varmint & T3 Tactical
- Sako 75 Models in 270 & 300 WSM
- Beretta Hunting & Shooting Clothing
- Beretta Knives & Shooting Accessories