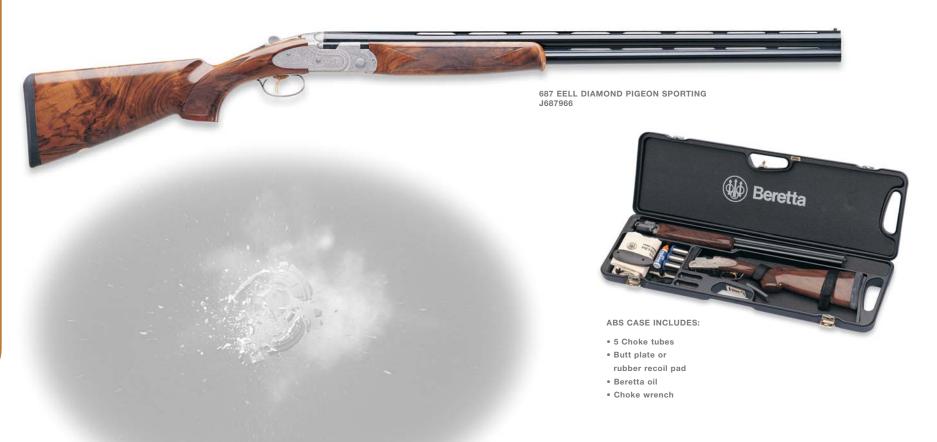

NG

This masterpiece adds the luxury of hand-chased engraved sideplates to the competition-proven 687 action. Don't let the good looks fool you, this gun is a competitor, with hand-filling palm swell (12-gauge only) pistol grip, adjustable trigger blade (12-gauge only; two trigger shoes supplied), and even replaceable barrel shoulders for the shooter who measures his practice in the thousands of cases.

Available barrel lengths are 28, 30 and 32 inches, and all are made with the Beretta Optima-Bore™ system for reduced recoil and pellet deformation. Flush Optima-Choke™ tubes are a full 2¾ inches long to provide gradual constriction that produces target-smoking pattern performance! Full, improved modified, modified, improved cylinder and cylinder tubes are provided for all sporting models.



| MODEL                            | CAT. CODE | UPC CODE | GAUGE | BARREL | CHOKE | MSRP    | FEATURES |
|----------------------------------|-----------|----------|-------|--------|-------|---------|----------|
| 687 EELL Diamond Pigeon Sporting | J687956   | 80842-0  | 12    | 28"    | OBF   | \$6,830 | Scroll   |
| 687 EELL Diamond Pigeon Sporting | J687966   | 80843-7  | 12    | 30"    | OBF   | \$6,830 | Scroll   |
| 687 EELL Diamond Pigeon Sporting | J687976   | 80837-6  | 12    | 32"    | OBF   | \$6,830 | Scroll   |
| 687 EELL Diamond Pigeon Sporting | J687980   | 81108-6  | 20    | 30"    | MCF   | \$6,830 | Scroll   |
| 687 EELL Diamond Pigeon Sporting | J687985   | 81109-3  | 28    | 30"    | MCF   | \$6,830 | Scroll   |
| 687 EELL Diamond Pigeon Sporting | J687990   | 81110-9