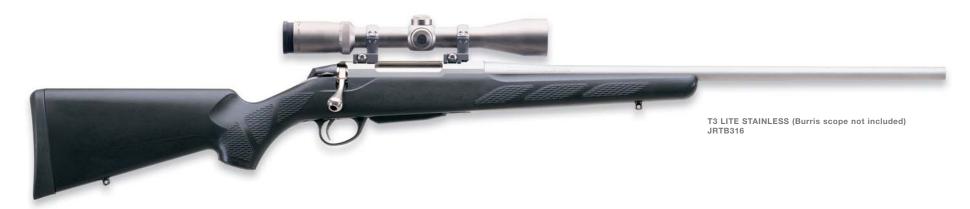

- 687 Silver Pigeon III & V
- A391 Xtrema 3.5 Max 4 HD
- Stampede Inox & Stampede Marshall
- U22 Neos Carbine Kit
- 92/96 Steel I
- Cougar Inox
- DT10 Trident L Sporting
- T3 Varmint & T3 Tactical
- Sako 75 Models in 270 & 300 WSM
- Beretta Hunting & Shooting Clothing
- Beretta Knives & Shooting Accessories