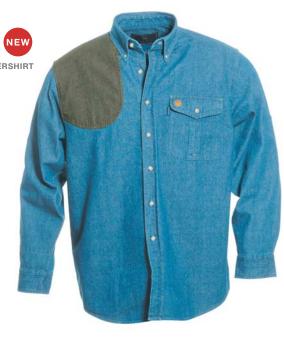

- 687 Silver Pigeon III & V
- A391 Xtrema 3.5 Max 4 HD
- Stampede Inox & Stampede Marshall
- U22 Neos Carbine Kit
- 92/96 Steel I
- Cougar Inox
- DT10 Trident L Sporting
- T3 Varmint & T3 Tactical
- Sako 75 Models in 270 & 300 WSM
- Beretta Hunting & Shooting Clothing
- Beretta Knives & Shooting Accessories