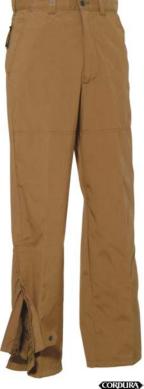

- 687 Silver Pigeon III & V
- A391 Xtrema 3.5 Max 4 HD
- Stampede Inox & Stampede Marshall
- U22 Neos Carbine Kit
- 92/96 Steel I
- Cougar Inox
- DT10 Trident L Sporting
- T3 Varmint & T3 Tactical
- Sako 75 Models in 270 & 300 WSM
- Beretta Hunting & Shooting Clothing
- Beretta Knives & Shooting Accessories