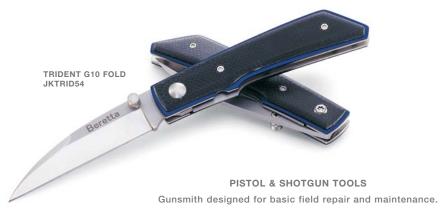

eath |

# X Z I V M (1)

# TRIDENT & TOOLS

The Trident is a classic liner-lock gentleman's folder with a racy Wharncliffe-style 2¾" blade forged from VG-10 steel. Choose distinctive cocobolo wood or G-10 onlay with black Micarta for the handles.

The Beretta shotgun and pistol tools are ingeniously designed combinations that will let you perform field maintenance and minor repairs on the spot. Made of stainless steel, they'll serve you for years to come.



- JA003B
- of the Giubilio Pattern
- · Shield area for personal engraving
- 500 mils of fine silver plate





- Dimensionally carved interpretation



ZIPPO LIGHTER PHEASANT JA003A

- Diamond engraved pheasant scene
- Titanium sapphire plasma deposition
- 24kt gold leaf

• 100% fuel burn

• 2000° F flame • Display tin & instructions







#### FOLDING NEEDLE NOSE PLIERS TOOL

- 17 TOOLS FOR THE MAINTENANCE OF THE BERETTA PISTOL
- · Needle nose pliers and wire cutters
- Serrated clip point blade
- · Sheep's foot blade
- Can opener 3mm screwdriver
- Bottle opener 6.5mm screwdriver
- Very fine file
- Scissors
- · Multi-bit holder
- Trigger spring hook



SHOTGUN TOOL JK821A02



#### FOLDING HAMMER HEAD TOOL

- 11 TOOLS FOR THE CARE AND MAINTENANCE OF THE BERETTA SHOTGUN
- Hammer head
- Screwdriver
- Fine file
- 28 .410 choke wrench
- 12 20 choke wrench
- · Optima, mobil & victory enhanced choke tool
- #2 phillips screwdriver
- Small pliers
- Sheep's foot blade
- 2mm punch pin

#### M9 AMERICA'S DEFENDER & LOVELESS HUNTER WHITETAIL COLLECTOR

The Beretta M9 has burnished an already distinguished service record on the bur