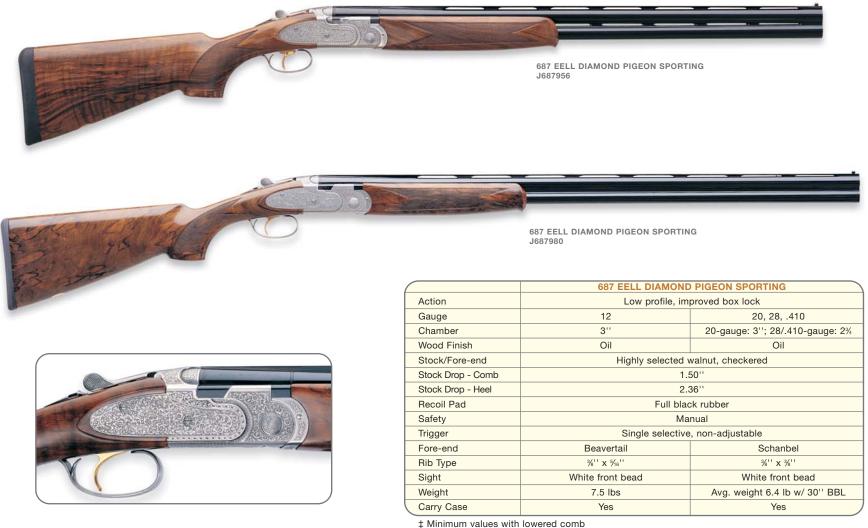

| .410  | 30"    | MCF   | \$6,830 | Scroll   |

# **OMPETITIO** HOTGUN

### 687 EELL DIAMOND PIGEON SPORTING

The 687 EELL 12-gauge features ventilated side ribs to keep barrels cool in the longest shoot-off. Buttstock and fore-end are made of highly figured select walnut; the sporting gun has a Schnabel fore-end. The 20/28-gauge and .410 bore features a solid mid rib to maintain weight and balance. The sporting model is available in 20- and 28-gauge and .410 bore.

To protect your investment while traveling to tournaments, the 687 EELL Diamond Pigeon models are presented in a sturdy ABS plastic case with plenty of room for the supplied choke tubes, wrench, Beretta Oil and other accessories. When you arrive with a 687 EELL Diamond Pigeon, they'll know you've come for one reason, to win!



### 687 SILVER PIGEON II & III

The 687 Silver Pigeon and EL Gold Pigeon II are two of the most versatile competition shotguns in the Beretta line. Whatever the gauge or barrel length you choose, you can count on finding one of these fine shotguns to suit your taste. All 12-gauge versions now feature Beretta's Optima-Bore™ barrel system that combines a long forcing cone and overbored inside diameter for reduced recoil and pellet deformation. The Optima-Choke™ tubes that go with it are a full 2¾ inches long to guarantee target-smashing performance by a smooth, gradual constriction of the shot charge.

The 687 Silver Pigeon II action is decorated with deep relief engraved game scenes on the receiver, complimented by a gold trigger. The stock and Schnabel fore-end are cut from highly figure