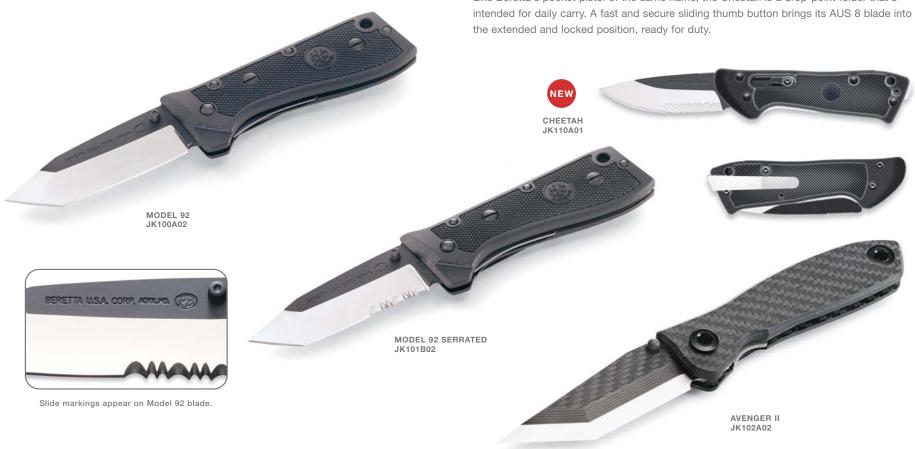

r knife be one, too? The Model 92's blade, made of AUS 8 steel, bears the same rollmarks you'll see on the pistol's slide. It's available with plain or serrated edge. A prominent thumb stud makes for sure one-hand operation, and a husky clip will hold it in your pocket, ready for immediate action. The Zytel handle reflects the classic lines of the Model 92 pistol grip. Now you can carry two Model 92s!

The Avenger II has a Tanto-style blade laminated from VG-10 stainless steel and ultralight carbon fiber that matches the knife's handle. You'll want this rugged but easy to carry tactical tool clipped in your pocket all the time. With just a flick of the thumb, it's liner-locked and ready for service.

Like Beretta's pocket pistol of the same name, the Cheetah is a drop-point folder that's



|   | NAME/GROUP        | CAT CODE | UPC CODE | BLADE STYLE & LENGTH            | HANDLE             | MSRP  | NOTES                           |
|---|-------------------|----------|----------|---------------------------------|--------------------|-------|---------------------------------|
|   | Model 92          | JK100A02 | 791760   | Tanto 3.50"                     | Zytel              | \$99  | Folding Tactical with Clip      |
|   | Model 92 Serrated | JK101B02 | 796338   | Tanto Serrated 3.50"            | Zytel              | \$99  | Folding Tactical with Clip      |
|   | Avenger II        | JK102A02 | 796826   | Tanto 3.12"                     | Black Carbon Fiber | \$230 | Folding Tactical with Clip      |
|   | NEW Cheetah       | JK110A01 | 755618   | Drop Point 2.75"