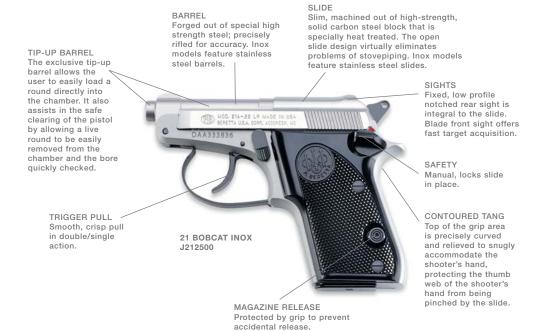

osition on the bench for practical or international standard pistol shooting. The single-action trigger is light and crisp for accurate off-hand firing. You can add the optional walnut grips from our Pro Shop line of products.



#### BERETTA POCKET PISTOLS

# **BOBCAT AND TOMCAT**

When police officers or concealed carry permit holders look for the ultimate in concealability, they look to the Beretta Tomcat in .32 Auto and the Bobcat in .25 Auto and .22 Long Rifle. These double-action pistols many be tiny, but they're reliable defensive arms. Both pocket

pistols are available in blued or Beretta Inox (stainless) finishes. The tip-up barrels allow rounds to be loaded directly into the chamber without slide retraction. Tomcat and Bobcat: unobtrusive companions for the toughest streets.





| MODEL                | CAT. CODE | UPC CODE | ACTION        | FINISH/GRIP       | CALIBER | MSRP  |
|----------------------|-----------|----------|---------------|-------------------|---------|-------|
| Model 21 Bobcat      | J212104   | 05539-4  | Double/Single | Matte/Plastic     | 22LR    | \$290 |
| Model 21 Bobcat      | J212110   | 01334-3  | Double/Single | Blued/Plastic     | 22LR    | \$330 |
| Model 21 Bobcat Inox | J212500   | 18874-4  | Double/Single | Stainless/Plastic | 22LR    | \$365 |
| Model 21 Bobcat      | J215104   | 06099-6  | Double/Single | Matte/Plastic     | 25 Auto | \$290 |
| Model 21 Bobcat      | J215110   | 01339-8  | Double/Single | Blued/Plastic     | 25 Auto | \$330 |
| 3032 Tomcat          | J320104   | 15966-9  | Double/Single | Matte/Plastic     |