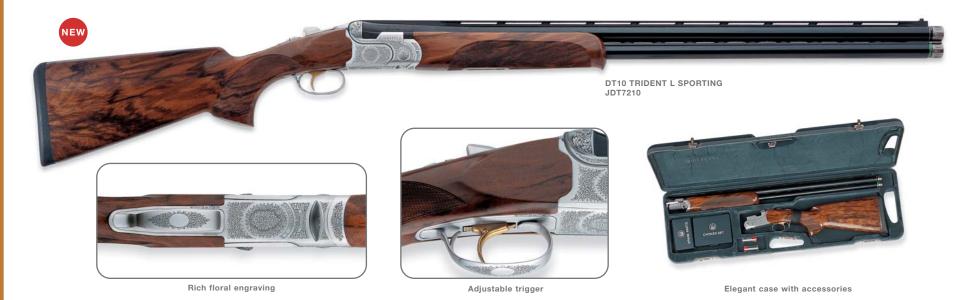

- 687 Silver Pigeon III & V
- A391 Xtrema 3.5 Max 4 HD
- Stampede Inox & Stampede Marshall
- U22 Neos Carbine Kit
- 92/96 Steel I
- Cougar Inox
- DT10 Trident L Sporting
- T3 Varmint & T3 Tactical
- Sako 75 Models in 270 & 300 WSM
- Beretta Hunting & Shooting Clothing
- Beretta Knives & Shooting Accessories