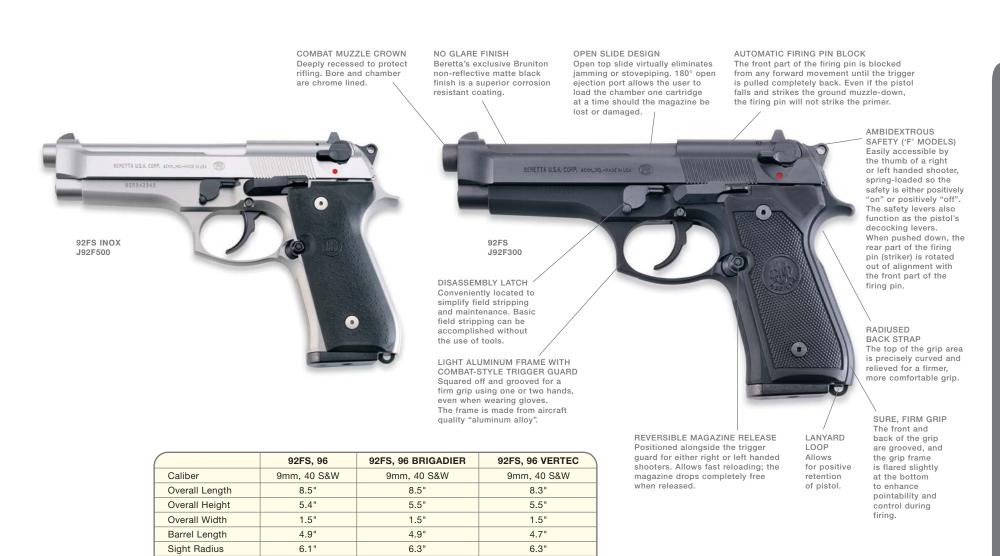

- 687 Silver Pigeon III & V
- A391 Xtrema 3.5 Max 4 HD
- Stampede Inox & Stampede Marshall
- U22 Neos Carbine Kit
- 92/96 Steel I
- Cougar Inox
- DT10 Trident L Sporting
- T3 Varmint & T3 Tactical
- Sako 75 Models in 270 & 300 WSM
- Beretta Hunting & Shooting Clothing
- Beretta Knives & Shooting Accessories