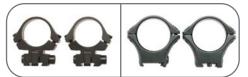

m / Low / All 75 Actions                              | Blue      | \$350.50 |
| S1900916      | 80769-0  | Sako Optilock Quickmounts                   | Sako Optilock Quickmounts 30mm / Medium / All 75 Actions |           | \$350.50 |
| S1701900      | 80764-5  | Sako Optilock Ringmounts                    | 1" / X-Low / All 75 Actions                              | Blue      | \$135.50 |
| S1701904      | 80765-2  | Sako Optilock Ringmounts                    | 30mm / X-Low / All 75 Actions                            | Blue      | \$135.50 |
| S1802912      | 80466-8  | Sako Finnfire Ringmounts                    | 1" / Low / Fits P94s                                     | Blue      | \$66.00  |

### RINGS AND BASES









Sako TRG QD optilock scopemount & sako optilock quickmounts





FINNFIRE RINGMOUNTS SAKO OPTILOCK RINGMOUNTS



Sako/Tikka optilock rings



\*X-Low available as ringmounts only.

MAX DIA 1 = Maximum scope objective lens diameter (or diameter of scope cover) with heavy barrel.

MAX DIA 2 = Maximum scope objective lens diameter (or diameter of scope cover) with standard barrel.

| HEIGHT SELECTOR FOR TIKKA RINGMOUNTS |          |        |         |      |  |  |  |
|--------------------------------------|----------|--------|---------|------|--|--|--|
|                                      | RING DIA | HEIGHT | MAX DIA |      |  |  |  |
| LOW                                  | 4.11     | 0.97 " | 55mm    | 53mm |  |  |  |
| MEDIUM                               | 1"       | 1.09"  | 65mm    | 60mm |  |  |  |
| HIGH                                 |