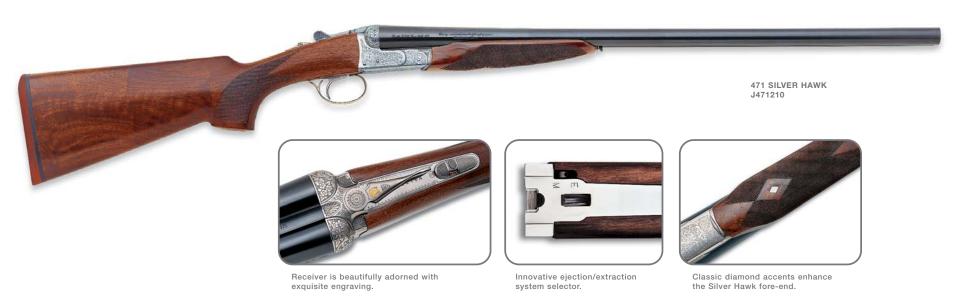

he latest in materials and finishes, it is a hunting arm that is both beautiful and rugged.

The frame is made of a steel alloy rich in nickel, chromium and molybdenum for beauty and durability. Extensive scroll and leaf engraving and a gold-inlaid hawk's head on the top lever make the 471 Silver Hawk a prestige item you'll be proud to carry in any company.

The 12-gauge Optima-Choke tubes improve on-target performance by subjecting the shot charge to a smooth, gradual constriction as it passes through the tube.

The 20-gauge gun has conventional barrels with Mobilchoke tubes. Regardless of gauge, barrels are joined to the monobloc by a sophisticated laser system that creates the strong, secure Beretta Block. If you demand the fast handling of a classic game gun, try the 471 Silver Hawk.



| MODEL           | CAT. CODE | UPC CODE | GAUGE | BARREL | CHOKE* | MSRP    | FEATURES                           |
|-----------------|-----------|----------|-------|--------|--------|---------|------------------------------------|
| 471 Silver Hawk | J471200   | 80970-0  | 12    | 26"    | OCF    | \$3,410 |                                    |
| 471 Silver Hawk | J471210   | 80971-7  | 12    | 28"    | OCF    | \$3,410 | "Straight Grip                     |
| 471 Silver Hawk | J471225   | 80972-4  | 20    | 26"    | MCF    | \$3,410 | Splinter Style Fore-end"           |
| 471 Silver Hawk | J471235   | 80973-1  | 20    | 28"    | MCF    | \$3,410 |                                    |
| 471 Silver Hawk | J471240   | 80974-8  | 12    | 26"    | OCF    | \$3,410 |