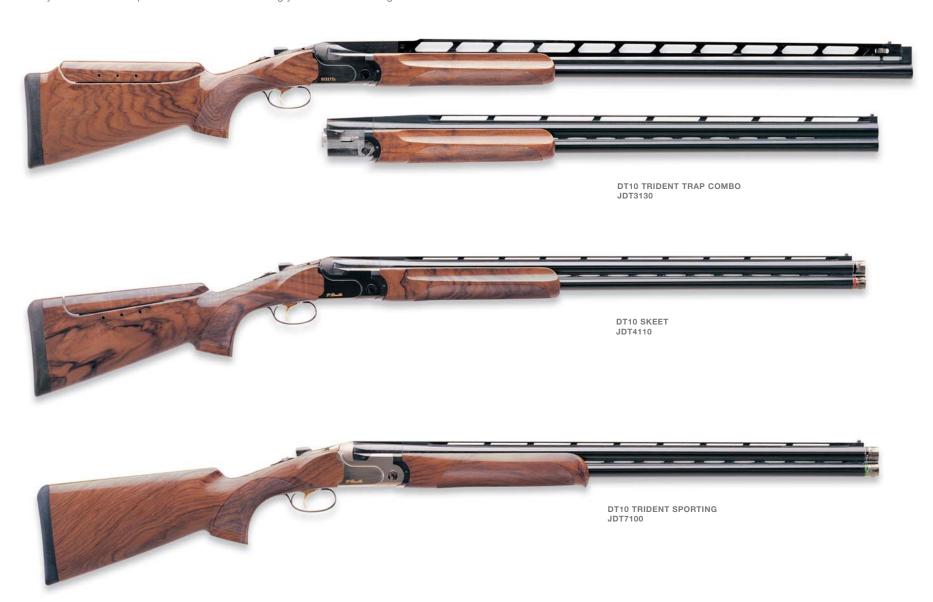

- 687 Silver Pigeon III & V
- A391 Xtrema 3.5 Max 4 HD
- Stampede Inox & Stampede Marshall
- U22 Neos Carbine Kit
- 92/96 Steel I
- Cougar Inox
- DT10 Trident L Sporting
- T3 Varmint & T3 Tactical
- Sako 75 Models in 270 & 300 WSM
- Beretta Hunting & Shooting Clothing
- Beretta Knives & Shooting Accessories