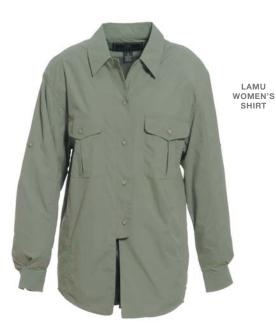

mmets under the arms. The generous flapped chest pocket is bar tacked and support strapped for whatever you can cram in it. Cuffs are adjustable for comfort, and Beretta buttons add that last touch of class.

 JG012S09
 Tan
 JG012S72
 Sage

 Available in S-XL/XXL-XXXL
 MSRP: \$70.00/\$76.00

### **KALAHARI ZIP-OFF PANT**

When mornings are nippy but afternoons sweltering, you'll be glad you packed this useful combination of shorts and long pants. As the action heats up, just zip off the bottom halves of the legs, and you're ready for the hottest stalk. Teflon-finished 100% cotton twill is prewashed, so you know they're soft and shrink-resistant.

 JG012P09
 Tan
 JG012P72
 Sage

 Available in 32-46, inseam 32
 MSRP: \$70.00/\$76.00



TEMPORAL TECH SHOOTING SHIRT

### SIGNATURE SERIES









### **NAIROBI WOMEN'S SHIRT**

Cool, classy linen, treated with Teflon for stain-resistance and durability, make this a must-have for any African adventure. Think Ava Gardner in Mogambo. Two flapped, pleated chest pockets make it practical, too. And Beretta buttons show you don't compromise on outdoor clothing.

 JG100S84
 Ivory
 JG100S72
 Sage

 Available in S-XL
 MSRP: \$60.00

# Teflon

### **LAMU WOMEN'S VEST**

This trim and tailored vest is not only flattering, is tough and durable, with Teflon-finished prewashed 100% cotton twill construction. Comfortable side panels mean easy swings at every angle, and two big bottom pockets carry plenty of ammo. A stylish four-button front and stand-up collar make this vest as distinctive as it is practical.

**JG420J09** Tan Available in S-XL