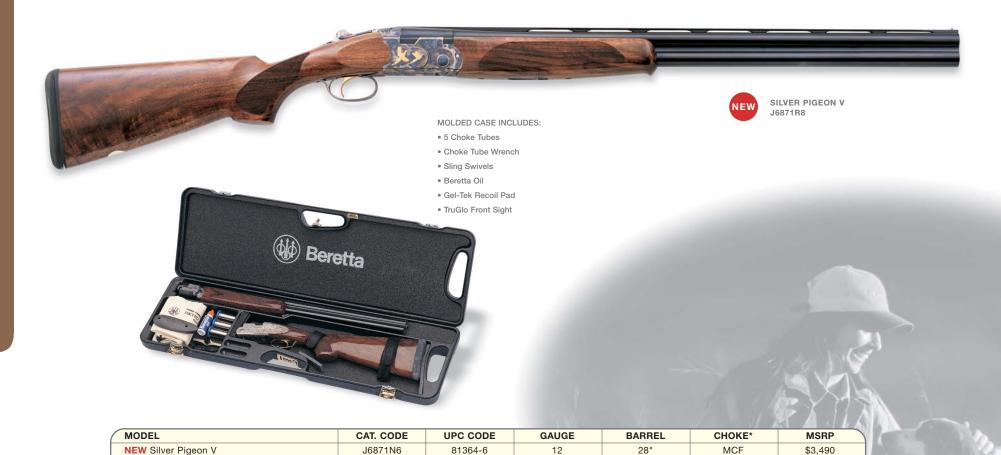

- 687 Silver Pigeon III & V
- A391 Xtrema 3.5 Max 4 HD
- Stampede Inox & Stampede Marshall
- U22 Neos Carbine Kit
- 92/96 Steel I
- Cougar Inox
- DT10 Trident L Sporting
- T3 Varmint & T3 Tactical
- Sako 75 Models in 270 & 300 WSM
- Beretta Hunting & Shooting Clothing
- Beretta Knives & Shooting Accessories