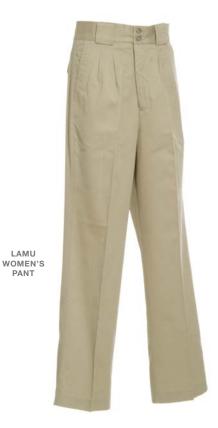

ets under the arms. The generous flapped chest pocket is bar tacked and support strapped for whatever you can cram in it. Cuffs are adjustable for comfort, and Beretta buttons add that last touch of class.

 JG012S09
 Tan
 JG012S72
 Sage

 Available in S-XL/XXL-XXXL
 MSRP: \$70.00/\$76.00

### **KALAHARI ZIP-OFF PANT**

When mornings are nippy but afternoons sweltering, you'll be glad you packed this useful combination of shorts and long pants. As the action heats up, just zip off the bottom halves of the legs, and you're ready for the hottest stalk. Teflon-finished 100% cotton twill is prewashed, so you know they're soft and shrink-resistant.

 JG012P09
 Tan
 JG012P72
 Sage

 Available in 32-46, inseam 32
 MSRP: \$70.00/\$76.00



TEMPORAL TECH SHOOTING SHIRT

### SIGNATURE SERIES









### **NAIROBI WOMEN'S SHIRT**

Cool, classy linen, treated with Teflon for stain-resistance and durability, make this a must-have for any African adventure. Think Ava Gardner in Mogambo. Two flapped, pleated chest pockets make it practical, too. And Beretta buttons show you don't compromise on outdoor clothing.

 JG100S84
 Ivory
 JG100S72
 Sage

 Available in S-XL
 MSRP: \$60.00

# Teflon

### **LAMU WOMEN'S VEST**

This trim and tailored vest is not only flattering, is tough and durable, with Teflon-finished prewashed 100% cotton twill construction. Comfortable side panels mean easy swings at every angle, and two big bottom pockets carry plenty of ammo. A stylish four-button front and stand-up collar make this vest as distinctive as it is practical.

**JG420J09** Tan Available in S-XL M