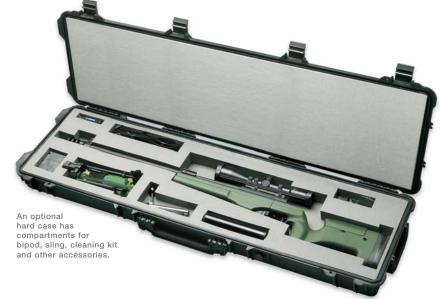

- 687 Silver Pigeon III & V
- A391 Xtrema 3.5 Max 4 HD
- Stampede Inox & Stampede Marshall
- U22 Neos Carbine Kit
- 92/96 Steel I
- Cougar Inox
- DT10 Trident L Sporting
- T3 Varmint & T3 Tactical
- Sako 75 Models in 270 & 300 WSM
- Beretta Hunting & Shooting Clothing
- Beretta Knives & Shooting Accessories