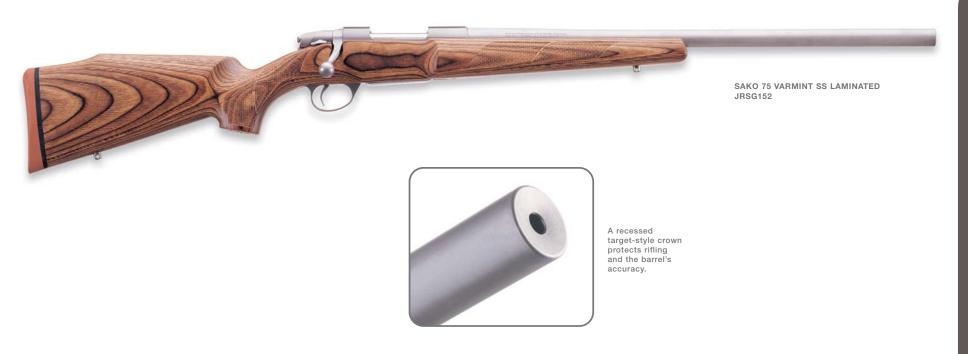

- 687 Silver Pigeon III & V
- A391 Xtrema 3.5 Max 4 HD
- Stampede Inox & Stampede Marshall
- U22 Neos Carbine Kit
- 92/96 Steel I
- Cougar Inox
- DT10 Trident L Sporting
- T3 Varmint & T3 Tactical
- Sako 75 Models in 270 & 300 WSM
- Beretta Hunting & Shooting Clothing
- Beretta Knives & Shooting Accessories