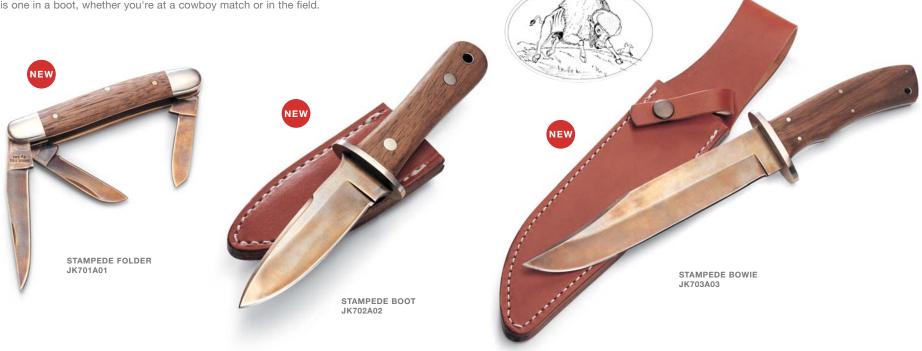

ed by oiled walnut scales and fittings in brass. A leather sheath makes it easy to pack this one in a boot, whether you're at a cowboy match or in the field.

No knife recalls the triumph and tragedy of the Old West like the Bowie, the big knife that was both tool and weapon for frontiersmen. Beretta's Bowie has a 7½" blade of AUS 8 steel, with a full-length tang fitted with a brass guard and oiled walnut scales, and a big knife like this one really needs a matching leather sheath, marked with the Beretta trident logo.

You can have a set of all three Stampede knives as part of a limited edition of 300 sets. Each blade is specially marked with an etched Stampede buffalo. The knives are elegantly displayed in a distinctive walnut case that will be a focal point in your gun or trophy room.



As shown, color case hardened from the Collectors Set, Individual knives available in brushed stainless,

| NAME/GROUP                  | CAT CODE | UPC CODE | BLADE STYLE & LENGTH             | HANDLE | MSRP  | FEATURES                                              |
|-----------------------------|----------|----------|----------------------------------|--------|-------|-------------------------------------------------------|
| NEW Stampede Folder 3 Blade | JK701A01 | 755533   | Clip, Sheepsfoot, Pen Blade      | Walnut | \$48  | Classic Looks Modern Materials                        |
| NEW Stampede Boot           | JK702A02 | 755540   | San Francisco Style 3.25"        | Walnut | \$72  | Full Length Tang Brass Fittings, Dyed Harness Leather |
| NEW Stampede Bowie          | JK703A03 | 7