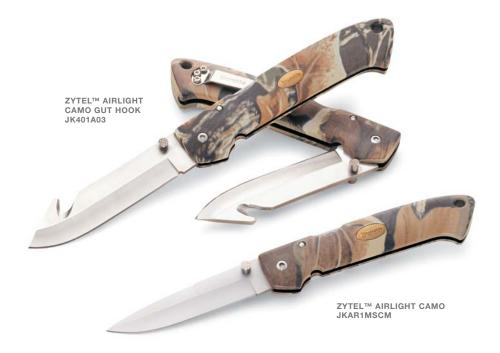

|
| Loveless Zy | rtel™ Drop Point      | JK200A02 | 791784   | Drop Point 8" Overall, 3.38" | Zytel          | \$66  | Leather Sheath                       |
| Loveless Zy | rtel™ Skinner         | JK205A02 | 794952   | Skinner 8" Overall, 3.38"    | Zytel          | \$66  | Leather Sheath                       |

# ZYTEL™ AIRLIGHT & CAMO

Like the Aluminum Airlight, the Zytel™ and Camo Airlight knives feature AUS 8 steel blades in a variety of lengths and styles, all secured by a rugged back lock. Whether you're looking for a 2% pocket knife for opening things around the office or a 3¾ gut hook model for packing

out an elk, there's a knife for you in this line. Choose a lightweight skeletonized blade, a solid blade with plain edge or a 30% serrated blade for the toughest cutting.





| NAME/GROUP           | CAT CODE  | UPC CODE | BLADE STYLE & LENGTH       | HANDLE | MSRP | FEATURES                  |
|----------------------|-----------|----------|----------------------------|--------|------|---------------------------|
| Zytel™ Airlight      | JKAM1SSBS | 181073   | Solid 3.12"                | Black  | \$54 | w/ Belt Clip              |
| Zytel™ Airlight      | JKAM3SSBS | 181066   | Solid 3.12"                | Black  | \$54 | 30% Serrated w/ Belt Clip |
| Zytel™ Airlight      | JKAR3SSBS | 181226   | Solid 3.75"                | Black  | \$64 | 30% Serrated w/ Belt Clip |
| Zytel™ Airlight      | JKAS1BK   | 152660   | Skeleton 2.37"             | Black  | \$44 | No Clip                   |
| Zytel™ Airlight      | JKAS3BK   | 152684   | Skeleton 2.37"