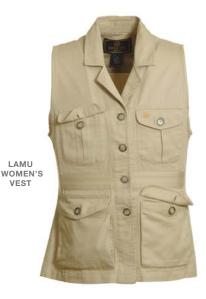

rommets under the arms. The generous flapped chest pocket is bar tacked and support strapped for whatever you can cram in it. Cuffs are adjustable for comfort, and Beretta buttons add that last touch of class.

 JG012S09
 Tan
 JG012S72
 Sage

 Available in S-XL/XXL-XXXL
 MSRP: \$70.00/\$76.00

### **KALAHARI ZIP-OFF PANT**

When mornings are nippy but afternoons sweltering, you'll be glad you packed this useful combination of shorts and long pants. As the action heats up, just zip off the bottom halves of the legs, and you're ready for the hottest stalk. Teflon-finished 100% cotton twill is prewashed, so you know they're soft and shrink-resistant.

 JG012P09
 Tan
 JG012P72
 Sage

 Available in 32-46, inseam 32
 MSRP: \$70.00/\$76.00



TEMPORAL TECH SHOOTING SHIRT

### SIGNATURE SERIES









### **NAIROBI WOMEN'S SHIRT**

Cool, classy linen, treated with Teflon for stain-resistance and durability, make this a must-have for any African adventure. Think Ava Gardner in Mogambo. Two flapped, pleated chest pockets make it practical, too. And Beretta buttons show you don't compromise on outdoor clothing.

 JG100S84
 Ivory
 JG100S72
 Sage

 Available in S-XL
 MSRP: \$60.00

# Teflon

### **LAMU WOMEN'S VEST**

This trim and tailored vest is not only flattering, is tough and durable, with Teflon-finished prewashed 100% cotton twill construction. Comfortable side panels mean easy swings at every angle, and two big bottom pockets carry plenty of ammo. A stylish four-button front and stand-up collar make this vest as distinctive as it is practical.

**JG420J09** Tan Available in S-