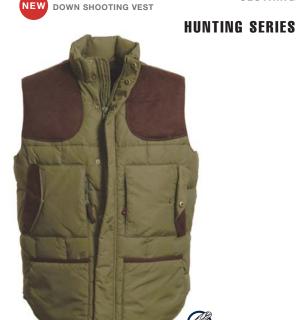

- 687 Silver Pigeon III & V
- A391 Xtrema 3.5 Max 4 HD
- Stampede Inox & Stampede Marshall
- U22 Neos Carbine Kit
- 92/96 Steel I
- Cougar Inox
- DT10 Trident L Sporting
- T3 Varmint & T3 Tactical
- Sako 75 Models in 270 & 300 WSM
- Beretta Hunting & Shooting Clothing
- Beretta Knives & Shooting Accessories