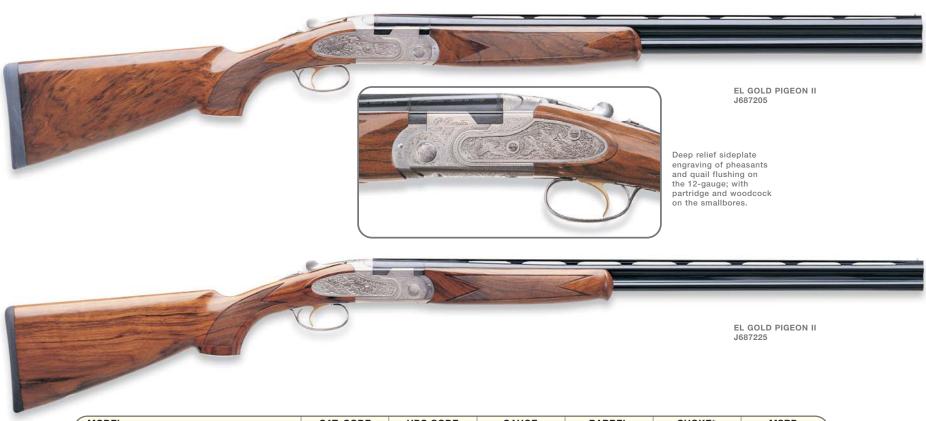

- 687 Silver Pigeon III & V
- A391 Xtrema 3.5 Max 4 HD
- Stampede Inox & Stampede Marshall
- U22 Neos Carbine Kit
- 92/96 Steel I
- Cougar Inox
- DT10 Trident L Sporting
- T3 Varmint & T3 Tactical
- Sako 75 Models in 270 & 300 WSM
- Beretta Hunting & Shooting Clothing
- Beretta Knives & Shooting Accessories