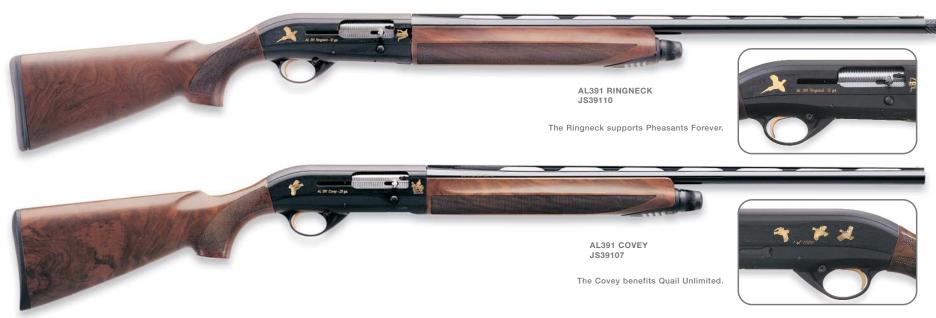

ion.

## 1 GRADE SHOTGUNS

### **AL391 RINGNECK & COVEY**

Pheasants Forever and Quail Unlimited supporters who prefer an autoloader now have their own Covey and Ringneck versions of the AL391. Only 1,000 of each will be marketed worldwide, making these guns very exclusive expressions of your commitment to game conservation. The Covey is a 3" 20-gauge with Mobilchoke tubes, while the 3" 12-gauge Ringneck has an Optima-Bore overbored barrel with Optima-Choke tubes. It also features

a Gel-Tek recoil pad for shooting comfort. Both guns feature gold-filled game bird engraving and select walnut stocks. The supplied carrying case bears the Pheasants Forever or Quail Unlimited logo: no one will doubt that you support habitat preservation and sound management for America's greatest upland game.



|                   | 686 COVEY & RINGNECK                    | AL391 COVEY                       | AL391 RINGNECK                    |
|-------------------|-----------------------------------------|-----------------------------------|-----------------------------------|
| Action            | Low profile, improved box lock          | Semiautomatic gas operation with  | self-compensating exhaust vault   |
| Gauge             | 12, 20, 28                              | 20                                | 12                                |
| Chamber           | 3"                                      | 3"                                | 3"                                |
| Wood Finish       | Gloss                                   | Semi Gloss                        | Semi Gloss