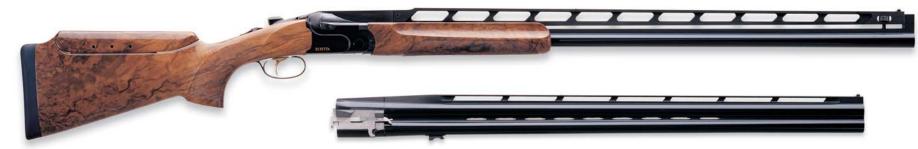

0143-8  | 12    | 32"     | OBSP  | \$ 7,020 |                                |
| NEW Trident L Sporting                      | JDT7210   | 81378-3  | 12    | 30"     | OBSP  | \$ 8,580 |                                |
| NEW Trident L Sporting                      | JDT7220   | 81379-0  | 12    | 32"     | OBSP  | \$ 8,580 |                                |

Considered the only choice by competitive shooters. The DT10 Trident series is perfect for any level of competition, from league night at your home club to the Olympics. There are models for the sporting clays fan, skeet devotee or trap shooter. All DT10's feature a cross

bolt locking system that makes the Trident stand out at any tournament. All DT10's feature Beretta's patented Optima-Bore™ barrel system and Optima-Choke™ tubes.



DT10 TRIDENT TRAP COMBO JDT3120



Field removable trigger group



**DT10 Trident Sporting** 



Cross bolt locking system



Fore-End iron interchangeable nut



Adjustable trigger



Ergonomic top lever

Each DT10 model is designed discipline specific. You'll never have to worry about a broken spring or clogged mechanism. Skeet and trap versions feature an adjustable comb that allows you to regulate your personal sight picture. Beretta's patented "Memory System" feature lets you remove and replace the comb without losing your individual settings.





All DT10 Trident's qualify for the Beretta Select Customers (BSC) program. The BSC program gives you, the competitive shooter, the piece of mind long after the standard warranty has expired. Visit the Beretta website for more information