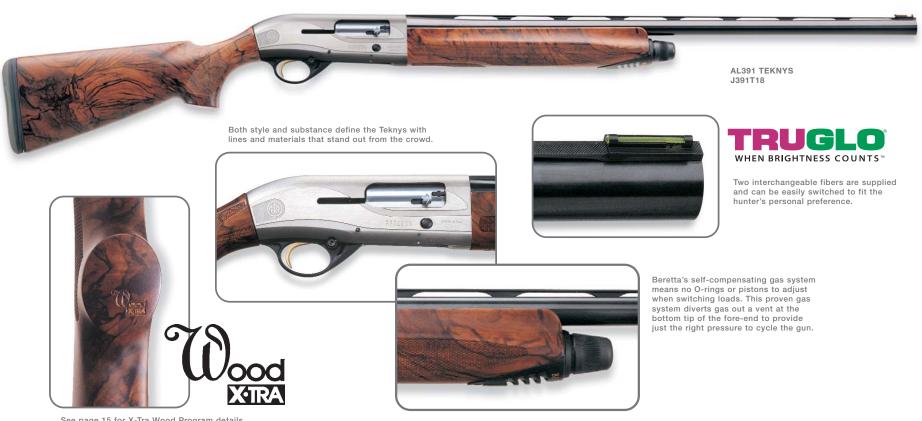

gun! Its silvery receiver is ornamented by graceful lines that blend seamlessly into the curves of the stock, which has its own distinctive checkering pattern. The receiver top is matte-finished to reduce glare, contrasting attractively with the polished sides and golden trigger.

The trigger guard is made of glass-reinforced technopolymer, a modern material that is self-lubricating, warmer feeling to the touch in cold weather, and colored through and through. Trigger guards are a typical wear point for traditional blued guns; the Teknys guard will retain its appearance through years of use in the toughest weather. As its name implies, the Teknys combines the best of modern engineering and materials science with the centuries-old Beretta tradition of craftsmanship and design excellence.



See page 15 for X-Tra Wood Program details.

| 1 | MODEL        | CAT. CODE | UPC CODE | GAUGE | BARREL | CHOKE* | MSRP    | FEATURES                                       |
|---|--------------|-----------|----------|-------|--------|--------|---------|------------------------------------------------|
|   | AL391 Teknys | J391T16   | 81029-4  | 12    | 26"    | OBF    | \$1,315 | "X-Tra Wood Stock:                             |
|   | AL391 Teknys | J391T18   | 81030-0  | 12    | 28"    | OBF    | \$1,315 |                                                |
|   | AL391 Teknys | J391T26   | 81031-7  | 20    | 26"    | MCF    | \$1,315 | Gel-Tek Recoil Pad; and TruGlo Tru-Bead Sight" |
|   | AL391 Teknys | J391T28   | 81032-4  | 20    | 28"    | MCF    | \$1,315 |