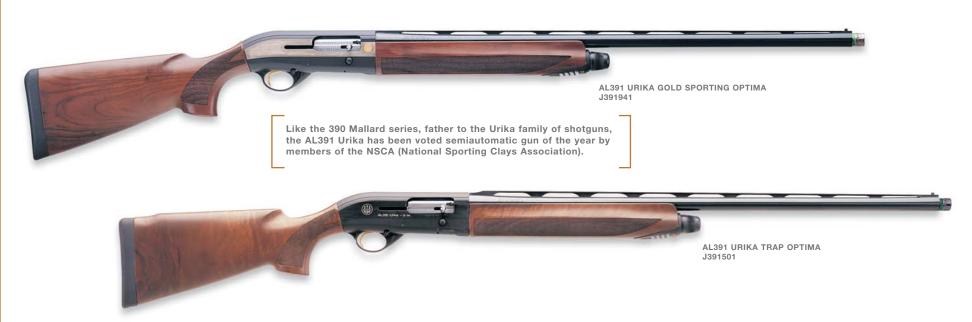

ype

Carry Case

Sight Weight

Colored enamel inserts

<sup>\*20</sup> gauge rib 5/16" x 5/16"

<sup>\*\*</sup>Optima 12 gauge with recoil reducer installed

### AL391 URIKA

Add specialized competition features to the thoroughly developed AL391 Urika field gun and you have target arms that are reliable, soft shooting and beautifully designed. All the Urika 12-gauge competition guns are now fitted with Beretta's Optima-Bore barrels that soften recoil and produce more even patterns for top target-busting performance. Optima-Choke<sup>TM</sup>

tubes are a full 2% inches long to constrict the pattern smoothly and gradually for minimum pellet deformation. Ventilated ribs are fitted with white front and metal mid-beads. Whatever your target discipline, there's an AL391 Urika to help you win!



| MODEL                                              | CAT. CODE | UPC CODE | GAUGE | BARREL | CHOKE | MSRP    | NOTES              |
|----------------------------------------------------|-----------|----------|-------|--------|-------|---------|--------------------|
| AL391 Urika Sporting                               | J391912   | 80080-6  | 20    | 28"    | MCS2  | \$1,210 | Flush mobile choke |
| AL391 Urika Sporting                               | J391922   | 80081-3  | 20    | 30"    | MCS2  | \$1,210 | Flush mobile choke |
| AL391 Urika Sporting Optima                        | J391911   | 81052-2  | 12    | 28"    | OBS   | \$1,210 | Extended choke     |
| AL391 Urika Sporting Optima                        | J391921   | 81053-9  | 12    | 30"    | OBS   | \$1,210 | Extended choke