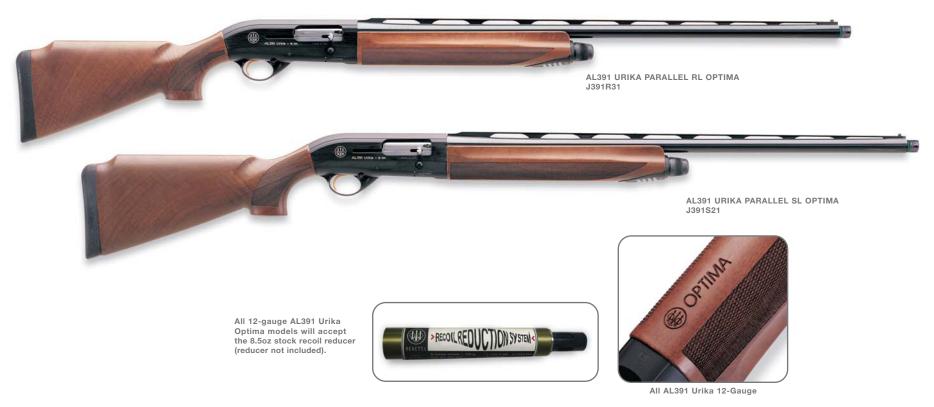

- 687 Silver Pigeon III & V
- A391 Xtrema 3.5 Max 4 HD
- Stampede Inox & Stampede Marshall
- U22 Neos Carbine Kit
- 92/96 Steel I
- Cougar Inox
- DT10 Trident L Sporting
- T3 Varmint & T3 Tactical
- Sako 75 Models in 270 & 300 WSM
- Beretta Hunting & Shooting Clothing
- Beretta Knives & Shooting Accessories