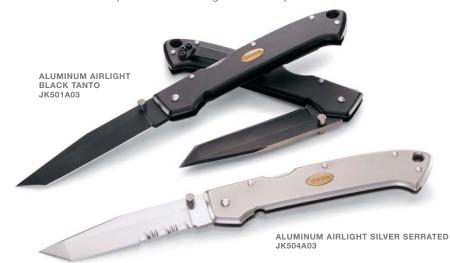

Liner-Lock w/ Clip |  |
| NEW Airlight II | JK004A01               | 798738         | 30% Serrated 2.25"   | Silver | \$66 | Tolding Emer-Lock w/ Onp   |  |
| Airlight II     | Airlight II JK004A02   |                | 30% Serrated 3.75"   | Silver | \$70 |                            |  |
| Airlight II     | JK004A03               | 796321         | 30% Serrated 3.75"   | Silver | \$74 |                            |  |

# **ALUMINUM AIRLIGHT**

The Aluminum Airlight is a large and diverse line of knives, all of which feature one-hand opening and a rugged back lock. Choose AUS 8 blades in lengths from 2%" to 3%" in solid, skeletonized, serrated or Tanto configurations. Black or silver aluminum scales can be fitted with a removable belt clip. There's something here for every knife carrier!





| NAME/GROUP        | CAT CODE  | UPC CODE | BLADE STYLE & LENGTH | HANDLE | MSRP | FEATURES                  |
|-------------------|-----------|----------|----------------------|--------|------|---------------------------|
| Airlight          | JKAM1SKBS | 794914   | Solid 3.12"          | Zytel  | \$54 | w/ Belt Clip              |
| Airlight          | JKAM3SKBS | 181059   | Skeleton 3.12"       | Zytel  | \$54 | 30% Serrated w/ Belt Clip |
| Airlight          | JKAR3SKAS | 181332   | Skeleton 3.75"       | Silver | \$66 | 30% Serrated w/ Belt Clip |
| Airlight          | JKAR3SKBS | 181547   | Skeleton 3.75"       | Black  | \$64 | 30% Serrated w/ Belt Clip |
| Aluminum Airlight | JK501A03  | 791852   | Black Tanto 3.75"    | Black  | \$66 | w/ Belt Clip              |
| Aluminum A