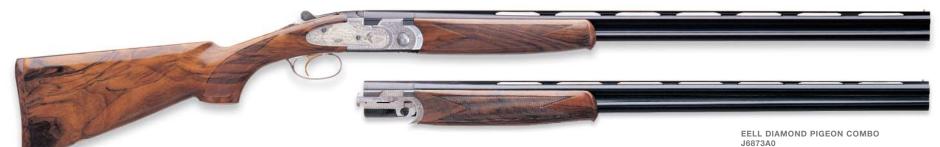

| J687340   | 01959-8  | 20      | 28"    | MCF    | \$6,525 |
| EELL Diamond Pigeon                 | J687350   | 02861-3  | 28      | 26"    | MCF    | \$6,525 |
| EELL Diamond Pigeon                 | J687355   | 80538-2  | 28      | 28"    | MCF    | \$6,525 |
| EELL Diamond Pigeon                 | J687385   | 18805-8  | 20/28   | 28"    | MCF    | \$7,960 |
| EELL Diamond Pigeon                 | J687390   | 81014-0  | .410    | 26"    | MCF    | \$6,525 |
| EELL Diamond Pigeon                 | J687395   | 81015-7  | .410    | 28"    | MCF    | \$6,525 |
| EELL Diamond Pigeon Combo           | J6873A0   | 81016-4  | 28/.410 | 28"    | MCF    | \$7,960 |

<sup>\*</sup>See page 46 for choke tube information.

# PIGEON SERIES — EELL DIAMOND PIGEON & EELL DIAMOND PIGEON COMBO





|                   | EELL DIAMOND PIGEON               |
|-------------------|-----------------------------------|
| Action            | Low profile, improved box lock    |
| Gauge             | 12, 20, 28, .410                  |
| Chamber           | 3" (28-Gauge 23/4")               |
| Wood Finish       | Oil                               |
| Stock/Fore-end    | Highly selected walnut, checkered |
| Stock Drop - Comb | 1.50"**                           |
| Stock Drop - Heel | 2.36"**                           |
| Recoil Pad        | Full black rubber                 |
| Safety            | Automatic                         |
| Trigger           | Single selective                  |
| Fore-end          | Schnabel                          |
| Rib Type          | 1/4" X 1/4"