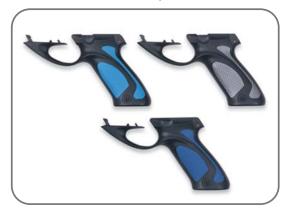

- 687 Silver Pigeon III & V
- A391 Xtrema 3.5 Max 4 HD
- Stampede Inox & Stampede Marshall
- U22 Neos Carbine Kit
- 92/96 Steel I
- Cougar Inox
- DT10 Trident L Sporting
- T3 Varmint & T3 Tactical
- Sako 75 Models in 270 & 300 WSM
- Beretta Hunting & Shooting Clothing
- Beretta Knives & Shooting Accessories