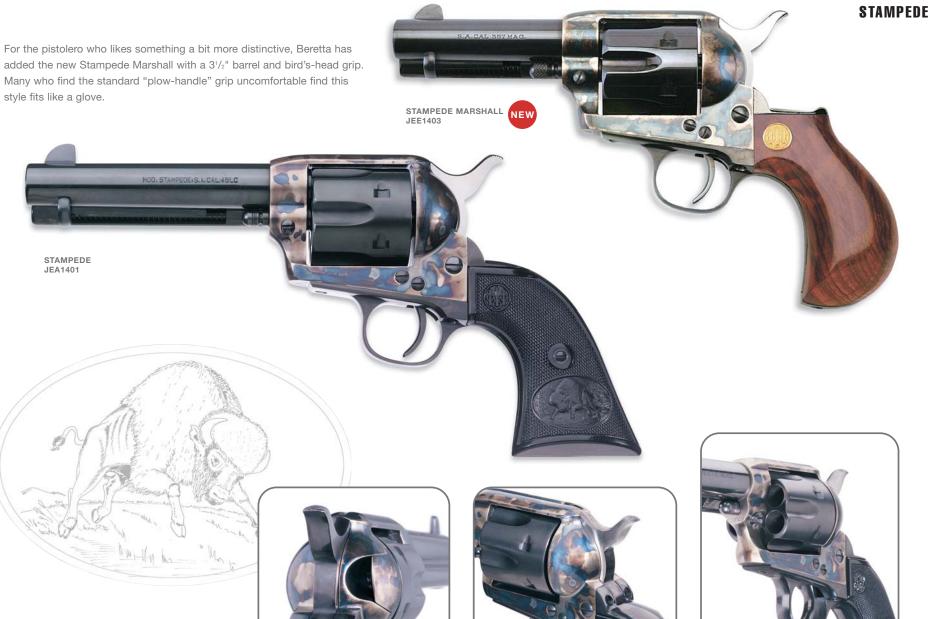

- 687 Silver Pigeon III & V
- A391 Xtrema 3.5 Max 4 HD
- Stampede Inox & Stampede Marshall
- U22 Neos Carbine Kit
- 92/96 Steel I
- Cougar Inox
- DT10 Trident L Sporting
- T3 Varmint & T3 Tactical
- Sako 75 Models in 270 & 300 WSM
- Beretta Hunting & Shooting Clothing
- Beretta Knives & Shooting Accessories