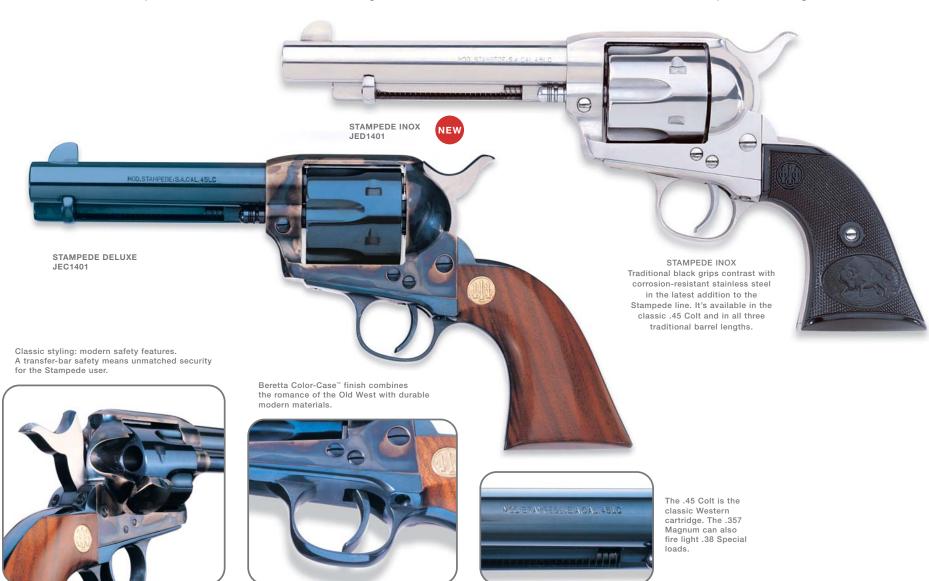

- 687 Silver Pigeon III & V
- A391 Xtrema 3.5 Max 4 HD
- Stampede Inox & Stampede Marshall
- U22 Neos Carbine Kit
- 92/96 Steel I
- Cougar Inox
- DT10 Trident L Sporting
- T3 Varmint & T3 Tactical
- Sako 75 Models in 270 & 300 WSM
- Beretta Hunting & Shooting Clothing
- Beretta Knives & Shooting Accessories