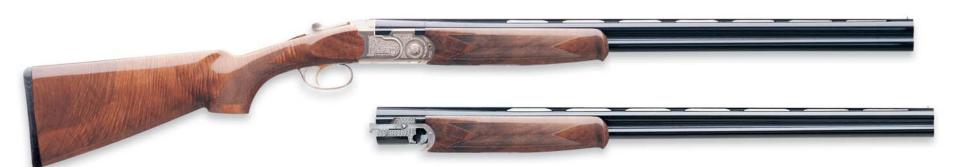

obilchoke tubes comes with the gun: full, improved modified, modified, improved cylinder and cylinder bore.

Your Silver Pigeon S will travel in style and security in a lockable molded plastic case that has recesses for choke tubes, choke tube wrench, Beretta Oil and other accessories.

It has integral handles on the side and end to make handling easy, whether you're loading it in the car for a local dove hunt or driving to South Dakota for a week of pheasant hunting.

Select 12-gauge or 20-gauge models, both with 3" chambers, or the fast handling 28-gauge with a 23/4" chamber. The 26" barrel is ideal for hunting species like grouse or woodcock that stick to heavy cover, while the 28" barrel is the classic all-around length. Combo offers a 20-gauge with 26" and 28-gauge with 28" barrels.



SILVER PIGEON S COMBO J686S30



|                   | SILVER PIGEON S                |
|-------------------|--------------------------------|
| Action            | Low profile, improved box lock |
| Gauge             | 12, 20, 28                     |
| Chamber           | 3" (28 Gauge 23/4")            |
| Wood Finish       | Gloss                          |
| Stock/Fore-end    | Selected walnut, checkered     |
| Stock Drop - Comb | 1.50"                          |
| Stock Drop - Heel | 2.36"                          |
| Recoil Pad        | Full black rubber              |
| Safety            | Automatic                      |
| Trigger           | Single selective               |
| Fore-end          | Schnabel                       |
| Rib Type          | 1/4" × 1/4"