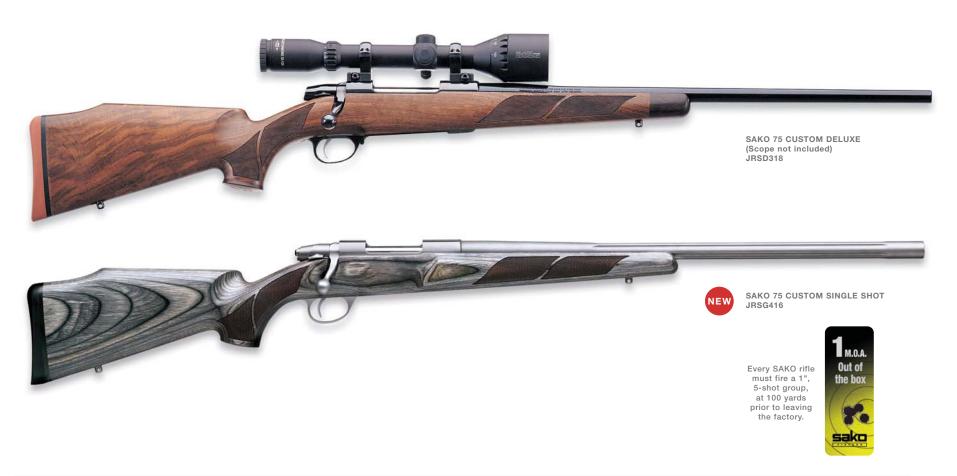

- 687 Silver Pigeon III & V
- A391 Xtrema 3.5 Max 4 HD
- Stampede Inox & Stampede Marshall
- U22 Neos Carbine Kit
- 92/96 Steel I
- Cougar Inox
- DT10 Trident L Sporting
- T3 Varmint & T3 Tactical
- Sako 75 Models in 270 & 300 WSM
- Beretta Hunting & Shooting Clothing
- Beretta Knives & Shooting Accessories