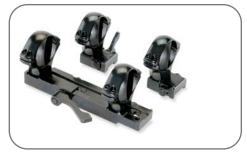

| 80768-3  | Sako Optilock Quickmounts                   | 30mm / Low / All 75 Actions                              | Blue      | \$350.50 |
| S1900916      | 80769-0  | Sako Optilock Quickmounts                   | Sako Optilock Quickmounts 30mm / Medium / All 75 Actions |           | \$350.50 |
| S1701900      | 80764-5  | Sako Optilock Ringmounts                    | 1" / X-Low / All 75 Actions                              | Blue      | \$135.50 |
| S1701904      | 80765-2  | Sako Optilock Ringmounts                    | 30mm / X-Low / All 75 Actions                            | Blue      | \$135.50 |
| S1802912      | 80466-8  | Sako Finnfire Ringmounts                    | 1" / Low / Fits P94s                                     | Blue      | \$66.00  |

### RINGS AND BASES









Sako TRG QD optilock scopemount & sako optilock quickmounts





FINNFIRE RINGMOUNTS SAKO OPTILOCK RINGMOUNTS



Sako/Tikka optilock rings



\*X-Low available as ringmounts only.

MAX DIA 1 = Maximum scope objective lens diameter (or diameter of scope cover) with heavy barrel.

MAX DIA 2 = Maximum scope objective lens diameter (or diameter of scope cover) with standard barrel.

| HEIGHT SELECTOR FOR TIKKA RINGMOUNTS |          |        |         |      |  |  |  |
|--------------------------------------|----------|--------|---------|------|--|--|--|
|                                      | RING DIA | HEIGHT | MAX DIA |      |  |  |  |
| LOW                                  | 4.11     | 0.97 " | 55mm    | 53mm |  |  |  |
| MEDIUM                               | 1"       | 1.09"  | 65mm