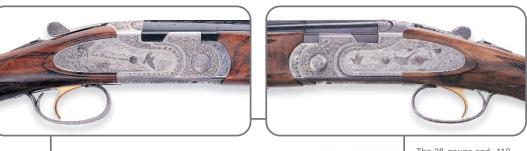

| 12, 20, 28, .410                  |
| Chamber           | 3" (28-Gauge 23/4")               |
| Wood Finish       | Oil                               |
| Stock/Fore-end    | Highly selected walnut, checkered |
| Stock Drop - Comb | 1.50"**                           |
| Stock Drop - Heel | 2.36"**                           |
| Recoil Pad        | Full black rubber                 |
| Safety            | Automatic                         |
| Trigger           | Single selective                  |
| Fore-end          | Schnabel                          |
| Rib Type          | 1/4" X 1/4"                       |
| Sight             | Metal front bead                  |
| Weight            | 6.8 lbs (12-Gauge)                |
| Carry Case        | Yes                               |







The 28-gauge and .410 models are built on their own scaled receiver. You can choose a 20-/28-gauge or 28-gauge/.410 combination.

# ULTRALIGHT SERIES — ULTRALIGHT & ULTRALIGHT DELUXE

When game trails are long and terrain is rugged, every ounce comes to tell as the hours pass. If you're the sort of hunter who stays on the trail until dark, day after day, you need the Beretta Ultralight. At just 5.75 pounds, the Ultralight is a 12-gauge that carries like a smallbore.

The key to the Ultralight's feathery feel is a light but strong aluminum frame, reinforced at the breech face and shoulders with hard, durable titanium. These lightweight alloys, combined with a standard-diameter Mobilchoke tube barrel, keep weight to the very minimum while preserving the smooth, sure handling you expect f