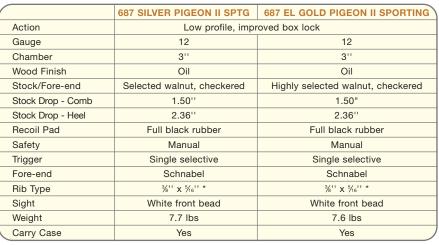

|
| 687 EL Gold Pigeon II Sporting       | J687533   | 80762-1  | 28      | 30"    | MCF   | \$5,380 | 20/28-gauge, & .410, partridge in |
| 687 EL Gold Pigeon II Sporting       | J687534   | 81107-9  | .410    | 30"    | MCF   | \$5,380 | cover/rising woodcock             |
| 687 EL Gold Pigeon II Sporting Combo | J687535   | 80811-6  | 28/.410 | 30"    | MCF   | \$6,290 |                                   |

### 687 EL GOLD PIGEON II

The 687 EL Gold Pigeon II has all of the features of the Silver Pigeon, but adds the luxurious touch of heavily engraved, deep relief sideplates. You can select a 687 Gold Pigeon EL II in any of the common gauges from 12-gauge down to .410 bore.





- 5 Choke tubes
- Butt plate or rubber recoil pad
- Beretta oil
- Choke wrench



<sup>\* 20, 28</sup> and .410 gauge models have 3/8"x3/8" rib

### 686 E

The 686 E has all the design excellence and craftsmanship that go into Beretta's top-grade over-and-unders, but at a price just about any shooter can afford. The 686 E has the same dual color finish and elliptical graphics that make the 682 Gold E a class leader, with an unusual and effective checkering pattern all its own. The combination of electroless nickel

and gold fill will make the 686E stand out in any gun rack, and its target-breaking ability will turn heads, too. With a manual safety, single selective trigger and white front/metal mid-bead sight configuration, the 686 E is ready to go straight to the sporting course!



| MODEL                       | CAT. CODE | UPC CODE | GAUGE | BARREL | CHOKE | MSRP