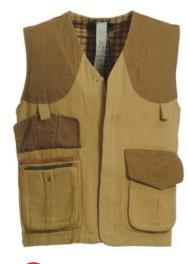

- 687 Silver Pigeon III & V
- A391 Xtrema 3.5 Max 4 HD
- Stampede Inox & Stampede Marshall
- U22 Neos Carbine Kit
- 92/96 Steel I
- Cougar Inox
- DT10 Trident L Sporting
- T3 Varmint & T3 Tactical
- Sako 75 Models in 270 & 300 WSM
- Beretta Hunting & Shooting Clothing
- Beretta Knives & Shooting Accessories