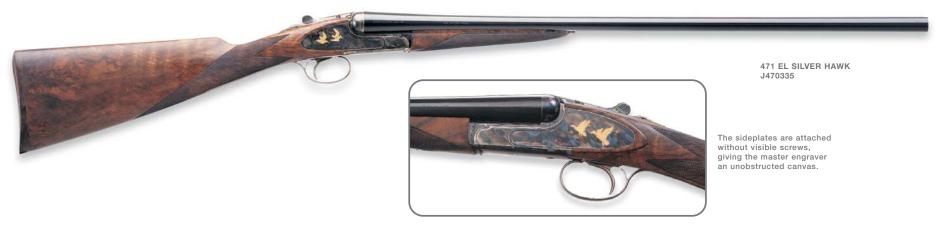

| 471 Silver Hawk | J471410   | 81018-8  | 12    | 28"    | OCF    | \$3,640 | "Straight Grip                     |
| 471 Silver Hawk | J471425   | 81019-5  | 20    | 26"    | MCF    | \$3,640 | Splinter Style Fore-end Color Case |
| 471 Silver Hawk | J471435   | 81020-1  | 20    | 28"    | MCF    | \$3,640 |                                    |

<sup>\*</sup>See page 46 for choke tube information.

# **471 EL SILVER HAWK**

The 471 EL combines the innovation of the 471 Silver Hawk with lines and finishes that recall the best of a bygone era. The classic English-style butt stock and splinter fore-end are made

of oil-finished select walnut. Case-hardened sideplates are decorated with eye-catching gold inlays. If you want a gun that exudes traditional style and class, this one's for you.



|                   | 471 EL SILVER HAWK                                       | 471 SILVER HAWK                               |  |  |  |  |
|-------------------|----------------------------------------------------------|-----------------------------------------------|--|--|--|--|
| Action            | Low profile, improved box lock                           |                                               |  |  |  |  |
| Gauge             | 12, 20                                                   | 12, 20                                        |  |  |  |  |
| Chamber           | 3"                                                       | 3"<br>Oil                                     |  |  |  |  |
| Wood Finish       | Oil                                                      |