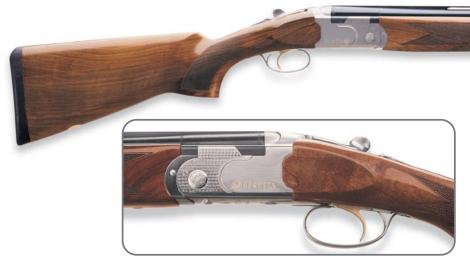

- 687 Silver Pigeon III & V
- A391 Xtrema 3.5 Max 4 HD
- Stampede Inox & Stampede Marshall
- U22 Neos Carbine Kit
- 92/96 Steel I
- Cougar Inox
- DT10 Trident L Sporting
- T3 Varmint & T3 Tactical
- Sako 75 Models in 270 & 300 WSM
- Beretta Hunting & Shooting Clothing
- Beretta Knives & Shooting Accessories