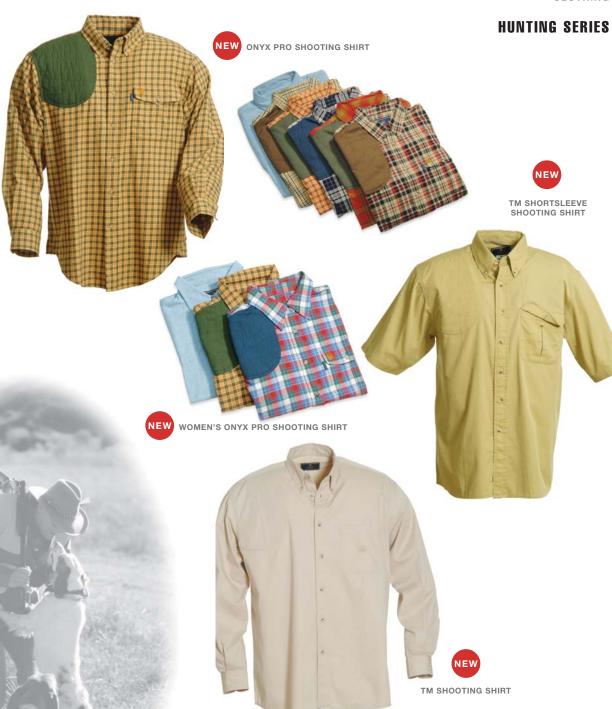

- 687 Silver Pigeon III & V
- A391 Xtrema 3.5 Max 4 HD
- Stampede Inox & Stampede Marshall
- U22 Neos Carbine Kit
- 92/96 Steel I
- Cougar Inox
- DT10 Trident L Sporting
- T3 Varmint & T3 Tactical
- Sako 75 Models in 270 & 300 WSM
- Beretta Hunting & Shooting Clothing
- Beretta Knives & Shooting Accessories