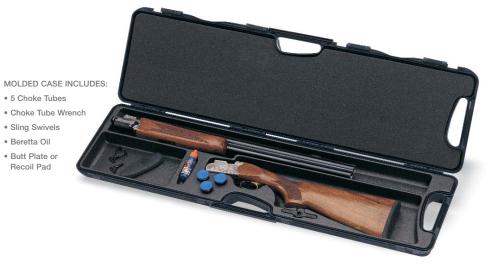

| 12, 20, 28                     |
| Chamber           | 3", (28 Gauge 23/4")           |
| Wood Finish       | Oil                            |
| Stock/Fore-end    | Selected walnut, checkered     |
| Stock Drop - Comb | 1.50''                         |
| Stock Drop - Heel | 2.36''                         |
| Recoil Pad        | Full black rubber              |
| Safety            | Automatic                      |
| Trigger           | Single selective               |
| Fore-end          | Schnabel                       |
| Rib Type          | 1/4" X 1/4"                    |
| Sight             | Metal front bead               |
| Weight            | 6.8 lbs (12 Gauge)             |
| Carry Case        | Yes                            |

SILVER PIGEON II COMBO 20/28 J687155



# PIGEON SERIES — SILVER PIGEON III NEW



If you're looking for a gun that's a bit more distinctive than the Silver Pigeon S or Silver Pigeon II, while staying in the moderate price range, try the new Silver Pigeon III. It has all the features of the S and II, but with more extensive floral and scroll decoration and hunting scenes on the frame. The 12-gauge features ducks in flight and flushing pheasants, while the smaller bores feature quail and woodcock engraving.

Choose a 12- or 20-gauge Silver Pigeon III, and if you already own several Beretta 12- or 20-gauge shotguns, why not try the trim and racy 28-gauge, made on its own properly-scaled frame. All Silver Pigeon III models come with Beretta's Mobilchoke screw-in tubes that prepare you for any hunting challenge. While the Silver P