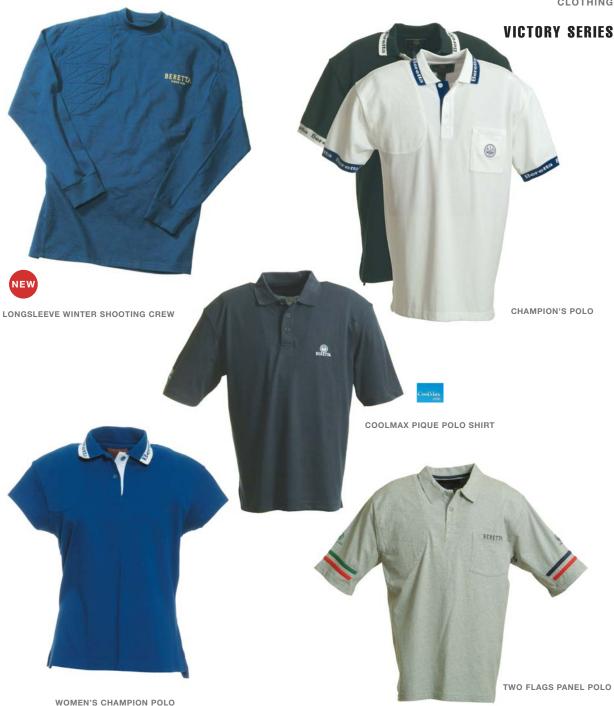

here's a right-hand shooting patch, and the Beretta logo marks the collar.

JG020S82 Khaki JG020S01 White JG020S54 Beretta Blue Available in S-XL MSRP: \$50.00

### TWO FLAGS PANEL POLO

Cool, comfortable 100% preshrunk cotton iersev makes this shirt a favorite when competition and shoot-offs go all day. Double seams make it durable, double Beretta logos on the sleeves make it stylish.

JG009S01 White JG009S92 Pistol Grev Melange Available in S-XL/XXL-XXXL MSRP: \$40.00/\$46.00

### TWO FLAGS PANEL T-SHIRT (NOT SHOWN)

This 100% preshrunk washed cotton makes this jersey t-shirt cool and comfortable. The double Beretta logo adorns both sleeves making it as stylish as it is durable with double seams.

JG008S01 White Available in S-XL/XXL-XXXL JG008S52 Dusty Light Blue MSRP: \$38.00/\$43.00





Beretta is not just a name; it's a tradition of excellence spanning 475 years. Beyond the field and arena expanding into areas of all interests and styles, Beretta outfits those who enjoy the laidback style of country life and also those residing in the heart of the city. The Beretta Signature Collection is designed with superior quality and impeccable taste to accommodate all your worlds.

### SIGNATURE SWEATSHIRT

You'll have that collegiate look with this 84% cotton/16% polyester brushed back sweatshirt with a bold Beretta logo. Rib knit cuffs and bottom keep cold air out.

 JG310S58
 Navy Blue
 JG310S94
 Charcoal

 JG310S79
 Hunter Green

 Available in S-XL/XXL-XXXL
 MSRP: \$50.00/\$55.00

### **ACACIA LONG ZIP**

Whether you're relaxing in hunting camp or running to the store in t