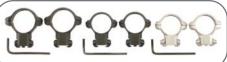

0mm / Low / All 75 Actions                              | Blue      | \$350.50 |
| S1900916      | 80769-0  | Sako Optilock Quickmounts                   | Sako Optilock Quickmounts 30mm / Medium / All 75 Actions |           | \$350.50 |
| S1701900      | 80764-5  | Sako Optilock Ringmounts                    | 1" / X-Low / All 75 Actions                              | Blue      | \$135.50 |
| S1701904      | 80765-2  | Sako Optilock Ringmounts                    | 30mm / X-Low / All 75 Actions                            | Blue      | \$135.50 |
| S1802912      | 80466-8  | Sako Finnfire Ringmounts                    | 1" / Low / Fits P94s                                     | Blue      | \$66.00  |

### RINGS AND BASES









Sako TRG QD optilock scopemount & sako optilock quickmounts





FINNFIRE RINGMOUNTS SAKO OPTILOCK RINGMOUNTS



Sako/Tikka optilock rings



\*X-Low available as ringmounts only.

MAX DIA 1 = Maximum scope objective lens diameter (or diameter of scope cover) with heavy barrel.

MAX DIA 2 = Maximum scope objective lens diameter (or diameter of scope cover) with standard barrel.

| HEIGHT SELECTOR FOR TIKKA RINGMOUNTS |          |        |         |      |  |  |  |
|--------------------------------------|----------|--------|---------|------|--|--|--|
|                                      | RING DIA | HEIGHT | MAX DIA |      |  |  |  |
| LOW                                  | 4.11     | 0.97 " | 55mm    | 53mm |  |  |  |
| MEDIUM                               | 1"       | 1.09"  | 65mm    | 60mm |  |  |  |
| HIGH                                 |