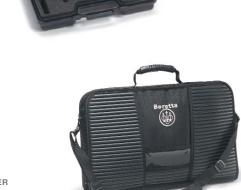

| 36" Takedown                            | \$219.95 |
| NEW Waterproof Case | SVPW2099   | 75526-7  | Black                 | 36" - Cx4 Storm                         | \$249.00 |
| NEW Waterproof Case | SVPW3099   | 75527-4  | Black                 | 52" - Sako                              | \$229.95 |
| Case                | VPS4-17-99 | 79853-0  | Black                 | Sako TRG                                | \$460.00 |



## PISTOL ACCESSORIES

Pistols and the Cx4 Storm carbine have their own full line of soft and molded carry cases. The Cx4 owner can choose a soft case with a backpack or single shoulder strap system, a racy Giugiaro-designed polyethylene hard case, or for the ultimate in protection, a waterproof case that meets military standards of ruggedness and protection.







PISTOL CASE SVP05



PISTOL POUCH W/CLIP P102BLK



PISTOL/LAPTOP CASE JA105A

PRO NEOS CASE JA115A

| - | MODEL                | CAT.CODE    | UPC CODE | COLOR & TRIM        | SIZE         | MSRP     | FEATURES                             |
|---|----------------------|-------------|----------|---------------------|--------------|----------|--------------------------------------|
|   | Pistol/Laptop Case   | JA105A      | 80815-4  | Black               | 21x14x4      | \$134.00 | Holds Neos Carbine or 2, 92 Series   |
|   | Flex Foam Pistol Rug | JA114A      | 79653-6  | Black               | 92/96        | \$50.00  | Pistol Plus One Magazine             |
|   | Flex Foam Pistol Rug | JA115A      | 79654-3  | Black               | Neos         | \$50.00  | Pistol Plus Two Magazines