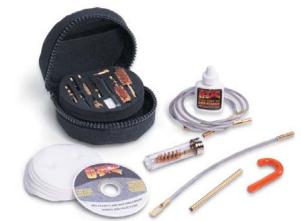

7  |              | 9mm/380 Auto                  | \$18.00 |                                        |  |
| Cleaning Kit                     | SCK12      | 17516-4  |              | 12 Gauge                      | \$18.00 |                                        |  |
| Cleaning Kit                     | SCK20      | 16475-5  |              | 20 Gauge                      | \$18.00 |                                        |  |
| Cleaning Oil                     | SOL32      | 17530-0  |              | 25ml                          | \$3.50  | Case of 25                             |  |

## n U Ш (1) Þ n Ш U О Д Ш (1)

## **CLEANING PRODUCTS**



MICROFIBRE CLEANING CLOTH CK40-48-74









PISTOL CLEANING KIT CK79-79-9



NEW SHOTGUN BORE SNAKE CKB12



TEFLON LUBRICANT OL38-1-9

NEW







Cx4 CLEANING KIT JA134A



NEW Cx4 CLEANING KIT JA133A45



**CLEANING KIT 12GA** SCK12

## SNAP CAPS



SNAPCAPS SHOTGUN 12GA SSN12





SNAP CAPS 9MM SSN19



SNAP CAPS PISTOL 22 SSN22

| MODEL     | CAT.CODE | UPC CODE | COLOR & TRIM | SIZE       | MSRP    | NOTES     |
|-----------|----------|----------|--------------|------------|---------|-----------|
| Snap Caps | SSN06    | 79677-2  | Red          | 30-06      | \$8.00  | Pack of 5 |
| Snap Caps | SSN12    | 16450-2  | Red          | 12 Gauge   | \$7.50  | Pack of 2 |
| Snap Caps | SSN17    | 79052-7  | Red          | 380 Auto   | \$16.50 | Pack of 5 |
| Snap Caps | SSN19    | 79053-4  | Red          | 9mm        | \$16.50 | Pack of 5 |
| Snap Caps | SSN20    | 16451-9  | Red          | 20 Gauge   | \$7.50  | Pack of 2 |
| Snap C