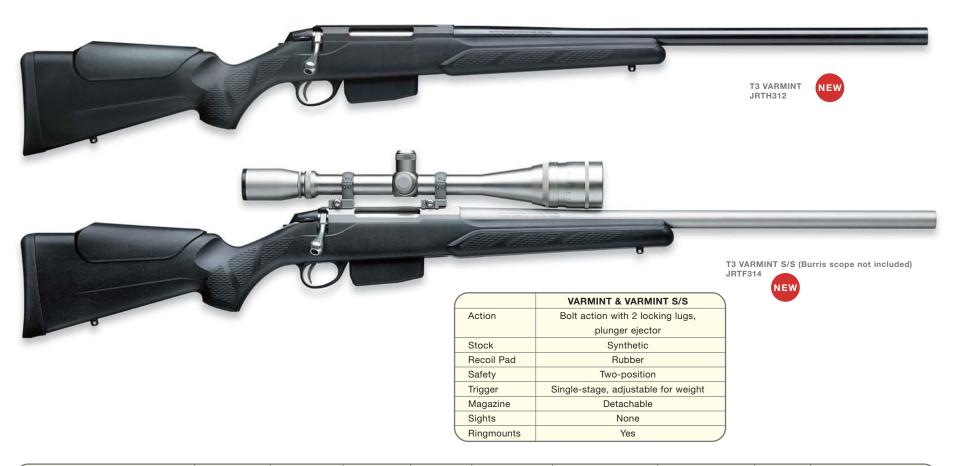

- 687 Silver Pigeon III & V
- A391 Xtrema 3.5 Max 4 HD
- Stampede Inox & Stampede Marshall
- U22 Neos Carbine Kit
- 92/96 Steel I
- Cougar Inox
- DT10 Trident L Sporting
- T3 Varmint & T3 Tactical
- Sako 75 Models in 270 & 300 WSM
- Beretta Hunting & Shooting Clothing
- Beretta Knives & Shooting Accessories