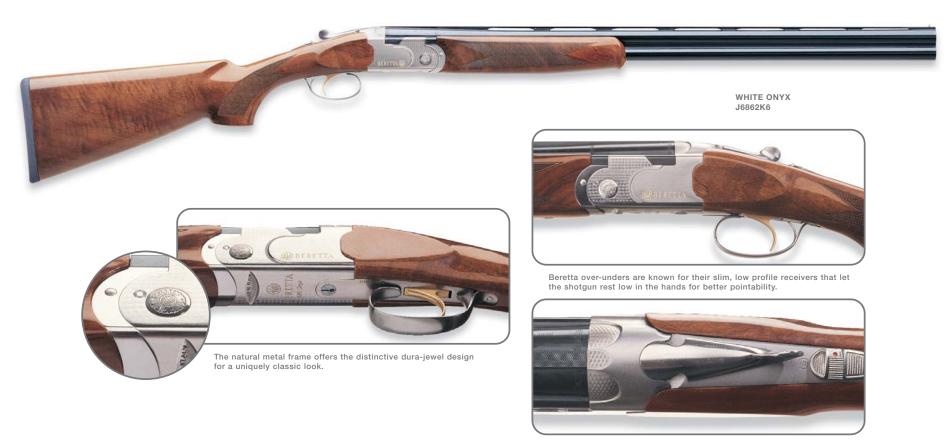

fect shotgun for any shooter. From the unmatched value of the Onyx series, to the hard-hitting power of the Xtrema, to the amazing detail of the Diamond Pigeon, Beretta has the shotgun that is right for any hunter.



# ONYX SERIES — WHITE ONYX

Onyx is one of Beretta's most versatile shotgun lines, and includes something for every style of hunting, whether it's quail with a 28-gauge or geese with a  $3^{1/2}$ " 12-gauge. The White Onyx has a satin nickel frame, accented with Beretta's Dura-Jewel machining. It features a gloss-finished select walnut stock with a Schnabel fore-end and classic

two-point diamond cut checkering. The Onyx Pro 3.5 12-gauge has a heavy-duty all-matte finish. Rugged, attractive and with the prestige of the Beretta name, Onyx means value for the American hunter.



The action is closely inletted into the walnut stock for beauty and durability.

| MODEL      | CAT. CODE | UPC CODE | GAUGE | BARREL | CHOKE* | MSRP    | FEATURES              |
|------------|-----------|----------|-------|--------|--------|---------|-----------------------|
| White Onyx | J6862J6   | 81003-4  | 12    | 26"    | MCF    | \$1,890 |                       |
| White Onyx | J6862J8   | 81004-1  | 12    | 28"    | MCF    | \$1,890 | Onyx series receivers |
| White Onyx | J6862K6   | 81005-8  | 20    | 26"    | MCF    | \$1,890 | are machined with     |
| White Onyx | J6862K8   | 81006-5  | 20    | 28"    | MCF    | \$1,890 | our distinctive       |
| White Onyx | J6862M6   | 81007-2  | 28    | 26"    | MCF    | \$1,890 | dura-jewel design.    |
| White Onyx | J6862M8   | 8100