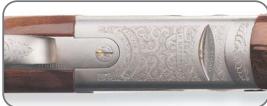

.



# PIGEON SERIES — SILVER PIGEON S & SILVER PIGEON S COMBO

The Silver Pigeon S marks the dividing line between Beretta's more economical double guns and the highly decorated luxury models. While popularly priced, it offers the aesthetics and materials of the premium over-unders. The frame has extensive, but refined, floral and scroll decoration that will make this shotgun a source of pride for years to come.

It has the same dual-cone locking mechanism that lets Beretta over-unders stand up to years of constant shooting and to be passed on from generation to generation. Placing the locks between the barrels allows a low frame profile that gives Beretta over-unders an unmatched lively feel and natural pointability.



The trim proportions of the Beretta frame make this gun a classic.



The Silver Pigeon S has the decoration one might expect in a more costly shotgun.

| MODEL                 | CAT. CODE | UPC CODE | GAUGE | BARREL  | CHOKE* | MSRP    |
|-----------------------|-----------|----------|-------|---------|--------|---------|
| Silver Pigeon S       | J686S10   | 80694-5  | 12    | 26"     | MCF    | \$2,195 |
| Silver Pigeon S       | J686S12   | 80695-2  | 12    | 28"     | MCF    | \$2,195 |
| Silver Pigeon S       | J686S20   | 80696-9  | 20    | 28"     | MCF    | \$2,195 |
| Silver Pigeon S       | J686S22   | 80697-6  | 20    | 28"     | MCF    | \$2,195 |
| Silver Pigeon S Combo | J686S30   | 80700-3  | 20/28 | 26"/28" | MCF    | \$3,035 |
| Silver Pigeon S       | J686S40   | 80698-3  | 28    | 26"     | MCF    | \$2,195 |
| Silver Pigeon S       | J