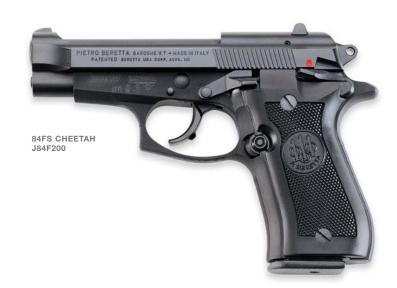

- 687 Silver Pigeon III & V
- A391 Xtrema 3.5 Max 4 HD
- Stampede Inox & Stampede Marshall
- U22 Neos Carbine Kit
- 92/96 Steel I
- Cougar Inox
- DT10 Trident L Sporting
- T3 Varmint & T3 Tactical
- Sako 75 Models in 270 & 300 WSM
- Beretta Hunting & Shooting Clothing
- Beretta Knives & Shooting Accessories