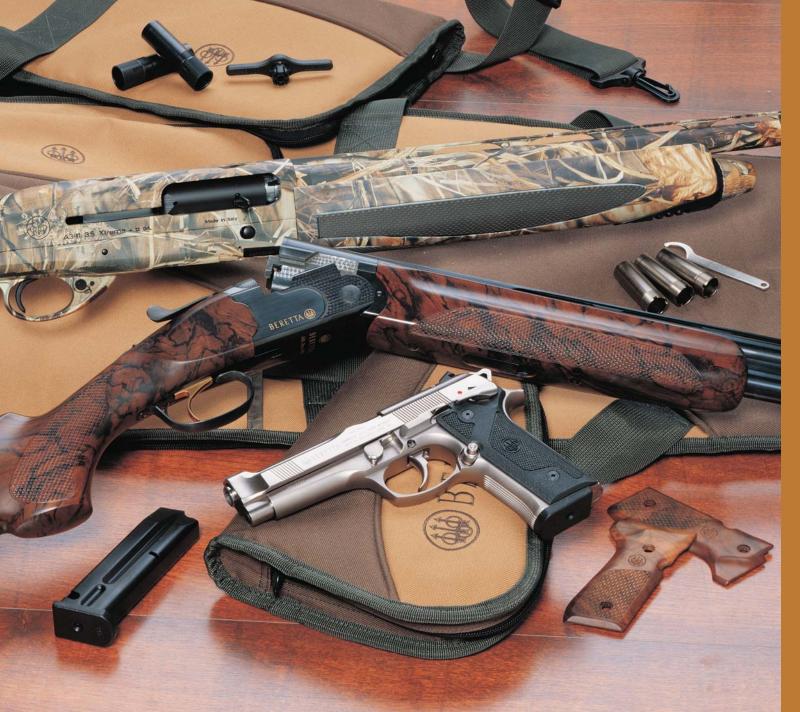

Red          | 32 Auto    | \$16.50 | Pack of 5 |

0

5

I



Beretta's Pro Shop offers a wide selection of parts for your shotgun, pistol or Sako or Tikka rifle. The Pistol Pro Shop offers a variety of grips and magazines for many Beretta pistols. Now you can order accessories to customize your U22 Neos.

Choose from a wide range of stocks, barrels or replacement chokes for your Beretta over-and-under or semiautomatic shotgun. A wide range of Gel-Tek pads are available for all shooting environments.

You can also find additional Optilock rings and bases for your Sako or Tikka Rifle as well as extra magazines.

Beretta continues to develop Pro Shop accessories to complement our product line of firearms. Visit a dealer near you to see a complete selection of items or www.berettausa.com





## **MAGAZINES/ADAPTERS**





| CATEGORY CODE | UPC CODE | MODEL                | CALIBER             | MAGAZINE CAPACITY | MSRP    |
|---------------|----------|----------------------|---------------------|-------------------|---------|
| JM32          | 16167-9  | 3032                 | 32 Auto             | 7                 | \$28.50 |
| JM32T         | 81210-6  | 3032 Titanium        | 32 Auto             | 7                 | \$28.50 |
| JM21          | 01245-2  | 21                   | 22LR                | 7                 | \$28.50 |
| JM25          | 01248-3  | 21                   | 21 25 Auto 8        |                   | \$28.50 |
| JM955         | 01318-3  | 950                  | 950 25 Auto 8       |                   | \$28.50 |
| JM84F         | 13290-7  | 84F