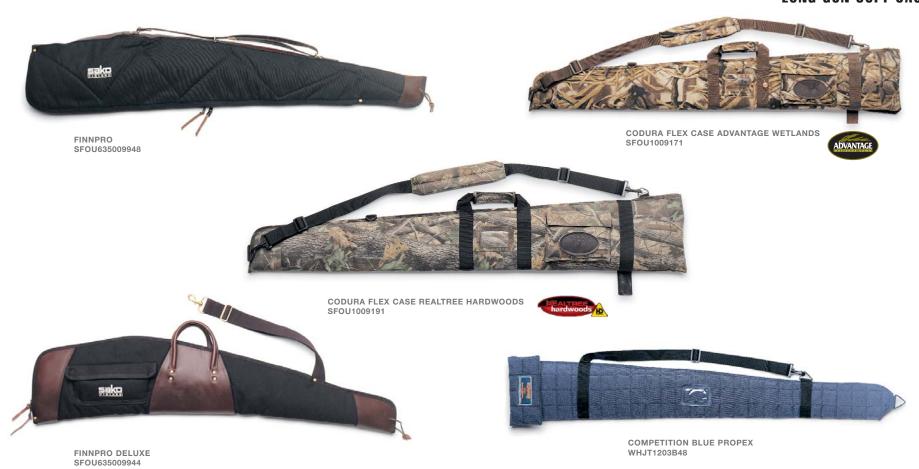

Hardwoods™ is a trademark of Bill Jordan's Realtree.

Wetlands  $^{\text{TM}}$  and Max-4  $^{\text{TM}}$  are trademarks of Bill Jordan's Advantage.

Advantage® is a registered trademark.

Realtree® is a registered trademark.