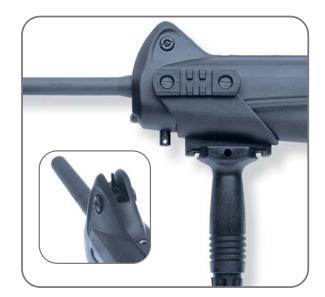

ide Accessory Rail Kit (one rail) with two screws       | \$16.50  |
|               |          |                                                          | <u> </u> |
| E00268        | 75623-3  | Top Accessory Rail Kit with three screws and two washers | \$39.00  |
| E00270        | 75625-7  | Bottom & Side Accessory Rail Kit with four screws        | \$45.50  |
| C 5A674       | 75629-5  | Stock Spacer                                             | \$10.00  |
| C 5A511       | 75626-4  | Magazine Insert, 92/96                                   | \$10.00  |
| C 5A670       | 75627-1  | Magazine Insert, 8000/8040                               | \$10.00  |
| C 79898       | 75622-6  | Cocking Handle                                           | \$16.50  |

I O T



## Cx4 STORM ACCESSORIES







Side and bottom accessory rails allow easy mounting of tactical lights, lasers and other accessories, including the optional forward rail and grip (not included).





| CATEGORY CODE | UPC CODE | GAUGE | DESCRIPTION                 | CONSTRICTION              | MSRP    |
|---------------|----------|-------|-----------------------------|---------------------------|---------|
| JCTUBE13      | 00955-1  | 12    | Mobilchoke - Flush - Silver | Full *-F                  | \$26.00 |
| JCTUBE14      | 00956-8  | 12    | Mobilchoke - Flush - Silver | Improved Modified **-IM   | \$26.00 |
| JCTUBE15      | 00957-5  | 12    | Mobilchoke - Flush - Silver | Modified ***-M            | \$26.00 |
| JCTUBE16      | 00958-2  | 12    | Mobilchoke - Flush - Silver | Improved Cylinder ****-IC | \$26.00