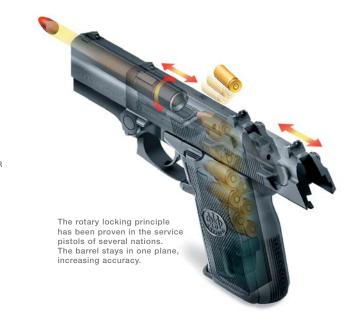

- 687 Silver Pigeon III & V
- A391 Xtrema 3.5 Max 4 HD
- Stampede Inox & Stampede Marshall
- U22 Neos Carbine Kit
- 92/96 Steel I
- Cougar Inox
- DT10 Trident L Sporting
- T3 Varmint & T3 Tactical
- Sako 75 Models in 270 & 300 WSM
- Beretta Hunting & Shooting Clothing
- Beretta Knives & Shooting Accessories