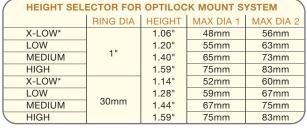

|
| S1900916      | 80769-0  | Sako Optilock Quickmounts                   | Sako Optilock Quickmounts 30mm / Medium / All 75 Actions |           | \$350.50 |
| S1701900      | 80764-5  | Sako Optilock Ringmounts                    | 1" / X-Low / All 75 Actions                              | Blue      | \$135.50 |
| S1701904      | 80765-2  | Sako Optilock Ringmounts                    | 30mm / X-Low / All 75 Actions                            | Blue      | \$135.50 |
| S1802912      | 80466-8  | Sako Finnfire Ringmounts                    | 1" / Low / Fits P94s                                     | Blue      | \$66.00  |

### RINGS AND BASES









Sako TRG QD optilock scopemount & sako optilock quickmounts





FINNFIRE RINGMOUNTS SAKO OPTILOCK RINGMOUNTS



Sako/Tikka optilock rings



\*X-Low available as ringmounts only.

MAX DIA 1 = Maximum scope objective lens diameter (or diameter of scope cover) with heavy barrel.

MAX DIA 2 = Maximum scope objective lens diameter (or diameter of scope cover) with standard barrel.

| HEIGHT SELECTOR FOR TIKKA RINGMOUNTS |          |        |         |      |  |  |  |
|--------------------------------------|----------|--------|---------|------|--|--|--|
|                                      | RING DIA | HEIGHT | MAX DIA |      |  |  |  |
| LOW                                  | 4.11     | 0.97 " | 55mm    | 53mm |  |  |  |
| MEDIUM                               | 1"       | 1.09"  | 65mm    | 60mm |  |  |  |
| HIGH                                 |          | 1.20"  | 75mm    | 66mm |  |  |  |
| LOW