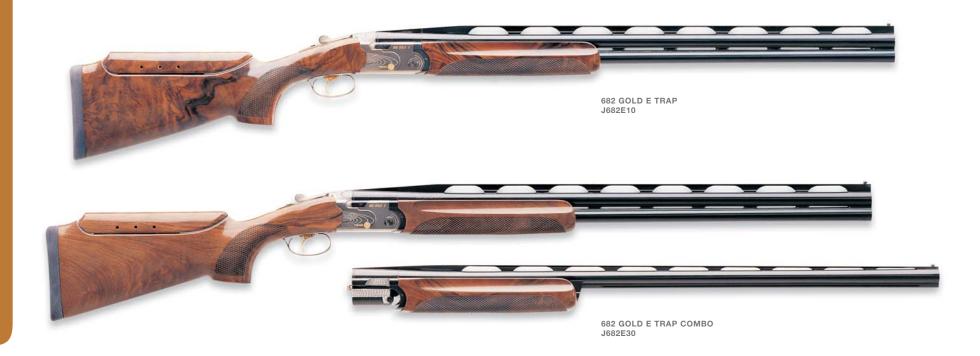

l find a version to fill the bill. All feature Beretta's Optima-Bore™ barrel system with long forcing cone and overbored internal bore diameter. Optima-Choke™ tubes give you clay-smoking patterns, thanks to a gradual constriction that reduces pellet deformation.

The 682E is designed to be shot hard. The conical locking lugs are designed to compensate for the wear of thousands of rounds and barrel shoulders are replaceable if you're the type who buys ammo by the pallet. The 682E is beautiful, too, with a distinctive receiver engraving and inlay pattern that immediately identifies it as a target gun. The trigger is adjustable for pull length, and the 682E comes with two trigger shoes. The safety is manual; you won't have to worry whether it's applied an instant after calling for a target.



| MODEL                             | CAT. CODE | UPC CODE | GAUGE | BARREL  | CHOKE | MSRP    | FEATURES                       |
|-----------------------------------|-----------|----------|-------|---------|-------|---------|--------------------------------|
| 682 Gold E Trap, Adj. Stock       | J682E10   | 80161-2  | 12    | 30"     | OBTR  | \$4,325 |                                |
| 682 Gold E Trap, Adj. Stock       | J682E12   | 80162-9  | 12    | 32"     | OBTR  | \$4,325 |                                |
| 682 Gold E Trap, Combo Top Single | J682E30   | 80163-6  | 12    | 30"/34" | OBTR  | \$5,500 | All 682E's come standard with  |
| 682 Gold E Trap, Combo Top Single | J682E32   | 80164-3  | 12    | 32"/34" | OBTR  | \$5,500 | palm swell and can be special  |
| 682 Gold E, Skee