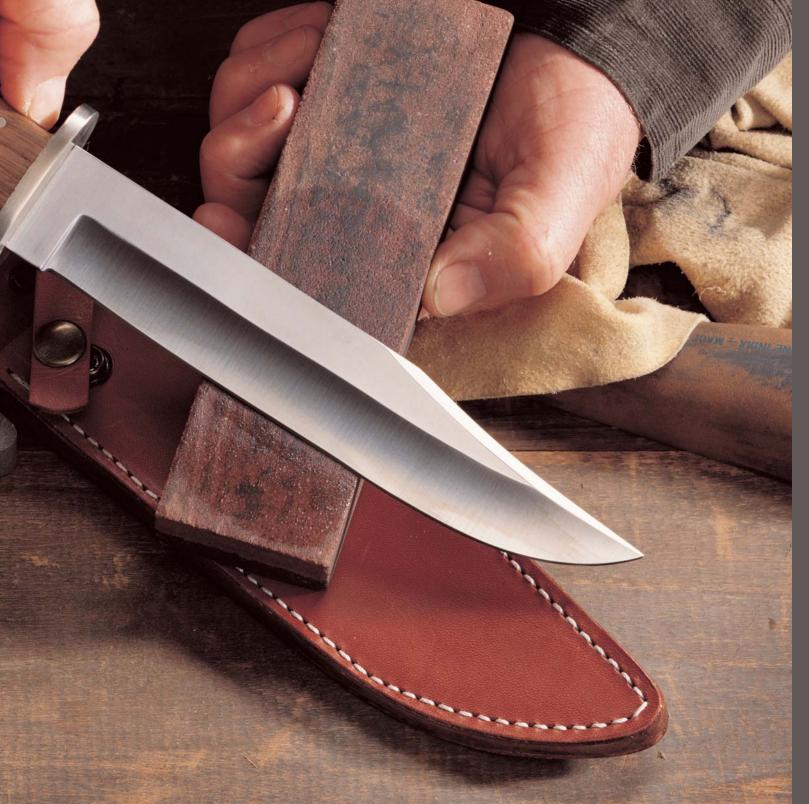

while the rear sight has long-range and ghost ring apertures. Both sights are protected by rugged "ears" and ma be folded down when optics are used..



The optional carrying case protects the Cx4 from the elements.

# BERETTA PRO SHOP

Make your Beretta truly yours with accessories from the Beretta Pro Shop. Turn your autoloader into a competition champ with adjustable sights and a skeletonized hammer for fast lock time. Select a magazine floorplate with rubber bumper and an oversized

magazine release for fast reloads. Use hex keygrip screws to secure custom wood grips. Dampen recoil with a steel recoil spring guide. The Beretta Pro Shop offers all these and more accessories to personalize your pistol.



See Cases and Accessories section for a complete listing of Beretta accessories.



The Beretta Knife Advantage. From tactical to field, from pocket models to Collector Editions, Beretta offers a full range of knives. Materials and constructions are chosen for the best performance for intended end use. Designed by some of the world's foremost knife makers, each knife has a meticulous fit and finish. Whatever your intended use may be, you will find the right knife to go along with your Beretta pistol, shotgun or rifle.



# MODEL 92, AVENGER II & CHEETAH

Your pistol is a Beretta Model 92, why shouldn't your knife be one, too? The Model 92's blade, made of AUS 8 steel, bears the same rollmarks you'll see on the pistol's slide. It's available with plain or serrated edge. A prominent thumb stud makes for sure one-hand operation, and a husky clip will hold it in your pocket