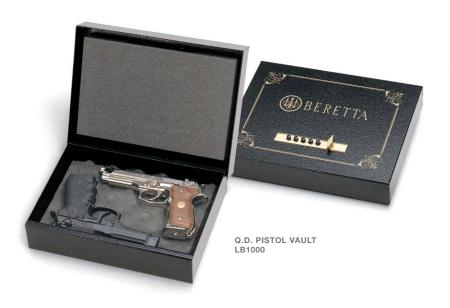

o criminal is going to cut his way to your gun with a switchblade. Each loop would have to be cut individually. A 4mm stainless steel cable loop and a brass key lock let you secure the Security Pack to a structural member of your car. Your gun will be there when you get back!

\$138.00

\$54.00

\$138.00

eXomesh

eXomesh

eXomesh

Takedown

Pistol

Rifle



Black

Black

Black

## **SECURITY & SAFETY PRODUCTS**

No shooter's kit is complete without shooting glasses, and Beretta offers a full line in a variety of target-sharpening colors. New for 2004 is a pair of medium purple shooting glasses. A relatively light purple that makes targets stand out against green backgrounds. All colors block 98% of ultraviolet rays, meaning your eyes will be fresh at the end of the brightest summer day.





| MODEL                         | CAT.CODE    | UPC CODE | COLOR & TRIM            | MSRP     | FEATURES                                |
|-------------------------------|-------------|----------|-------------------------|----------|-----------------------------------------|
| Quick Defense Pistol Vault    | LB1000      | 79175-3  | Black/Gold              | \$145.00 | Holds 2 Large Frame Pistols             |
| Standard Hearing Protection   | SCF04000154 | 79035-0  | Blue                    | \$28.00  | Compact db-25                           |
| Standard Hearing Protection   | SCF04000199 | 79036-7  | Black                   | \$28.00  | Compact db-25                           |
| Electronic Hearing Protection | SCF05000154 | 79037-4  | Blue                    | \$130.00 | Compact-St