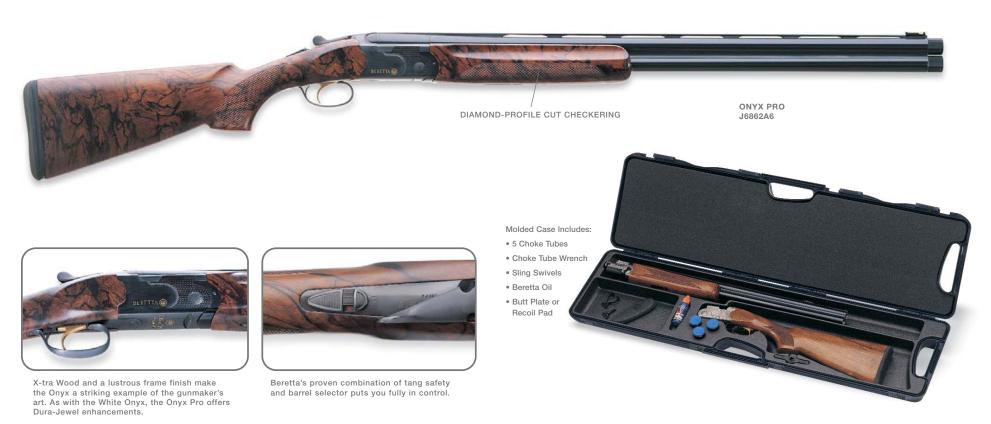

ype          | 1/4" × 1/4"                    |
| Sight             | Metal front-bead               |
| Weight            | 6.7 lbs (12-Gauge)             |



# ONYX SERIES — ONYX PRO & ONYX PRO 3.5

Many hunters would like to use an over-under in the field, but fear damaging fine woods and metal finishes. That's no excuse with the Onyx Pro Series. These guns are every bit as rugged as they are beautiful: they can take the harshest environment all day and still gleam in the gun rack when you've cleaned them.

The key is Beretta's exclusive X-tra Wood, an all-over synthetic waterproof film that covers the stock wood, both protecting it and providing a dramatic grain pattern. The butt stock is fitted with a recoil-killing Gel-Tek Pad, while the fore-end is a comfortably husky beavertail.



| MODEL        | CAT. CODE | UPC CODE | GAUGE | BARREL | CHOKE* | MSRP    |
|--------------|-----------|----------|-------|--------|--------|---------|
| Onyx Pro     | J6862A6   | 80922-9  | 12    | 26"    | MCF    | \$2,045 |
| Onyx Pro     | J6862A8   | 80923-6  | 12    | 28"    | MCF    | \$2,045 |
| Onyx Pro     | J6862B6   | 80924-3  | 20    | 26"    | MCF    | \$2,045 |
| Onyx Pro     | J6862B8   | 80925-0  | 20    | 28"    | MCF    | \$2,045 |
| Onyx Pro     | J6862C6   | 80926-7  | 28    | 26"    | MCF    | \$2,045 |
| Onyx Pro     | J6862C8   | 80927-4  | 28    | 28"    | MCF    | \$2,045 |
| Onyx Pro 3.5 | J6862D6   | 80995-3  | 12    | 26"    | MCF    | \$2,125 |
| Onyx Pro 3.5 | J6862D8   | 80996-0  | 12    | 28"    | MCF    | \$2,125 |

<sup>\*</sup>See page 46 for choke tu