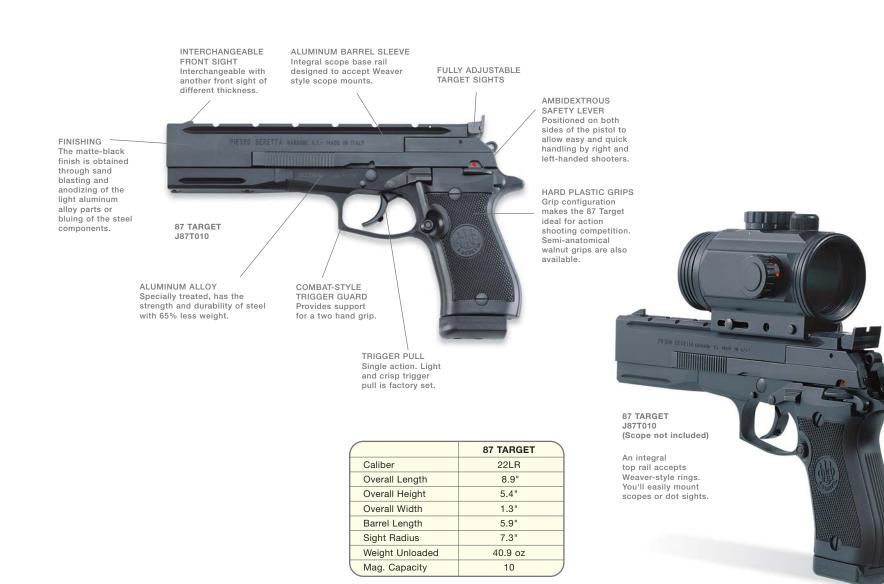

- 687 Silver Pigeon III & V
- A391 Xtrema 3.5 Max 4 HD
- Stampede Inox & Stampede Marshall
- U22 Neos Carbine Kit
- 92/96 Steel I
- Cougar Inox
- DT10 Trident L Sporting
- T3 Varmint & T3 Tactical
- Sako 75 Models in 270 & 300 WSM
- Beretta Hunting & Shooting Clothing
- Beretta Knives & Shooting Accessories