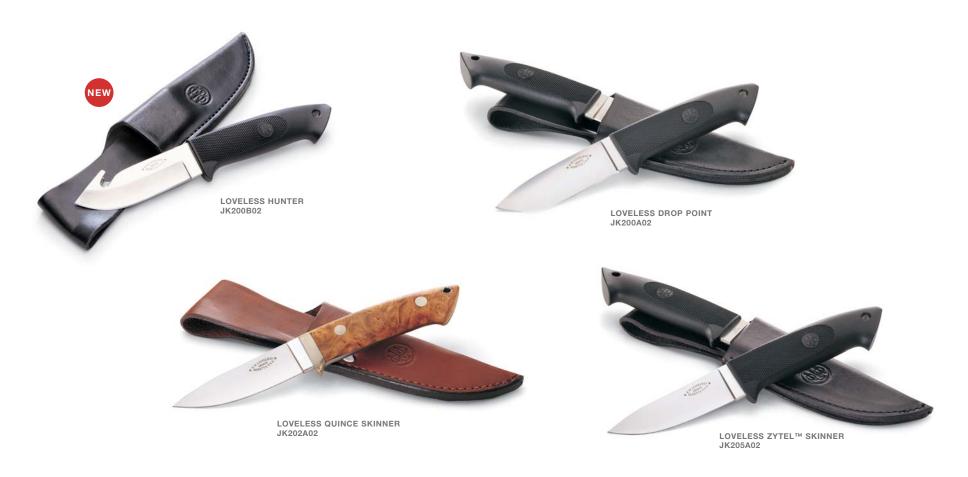

04B02 | 796376   | Skinner, Drop Point, Bone Saw, 3"             | Stag   | \$110 | Stag Handle & Nylon Sheath     |

# **XNIVES**

# LOVELESS FIXED BLADES

In the knife world, no name has greater magic than R.W. Loveless. If you want an original Loveless, be prepared to wait three years or pay thousands because demand has outstripped supply for three decades. Beretta teamed up with the master maker to create the first line of series-manufactured Loveless-style knives, available at prices that will

surprise you. For rugged hunting use, choose the Zytel ™-handled drop point or skinner versions, or the drop point with gut hook. Or select the prestige of oriental quince wood handles in either blade style. All Loveless models come with a leather sheath stamped with the Beretta Trident logo.



| NAME/GRO    | DUP                   | CAT CODE | UPC CODE | BLADE STYLE & LENGTH         | HANDLE         | MSRP  | FEATURES                             |
|-------------|-----------------------|----------|----------|------------------------------|----------------|-------|--------------------------------------|
| NEW Lovel   | ess Hunter w/Gut Hook | JK200B02 | 755632   | Drop Point w/Gut Hook, 3.38" | Zytel          | \$70  | Hollow Ground Blade Reinforced Spine |
| Loveless Qu | uince Drop Point      | JK201A02 | 791791   | Drop Point 8" Overall, 3.38" | Figured Quince | \$198 | Leather Sheath                       |
| Loveless Qu | uince Skinner         | JK202A02 | 794921   | Skinner 8" Overall, 3.38"    | Figured Quince | \$198 | Leather Sheath                       |
| Loveless Zy