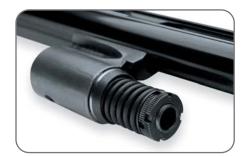

buttstock in a stylistic look and distinguish the Target model from the green-enameled field gun.

Fitted in the buttstock of every Teknys Gold Sporting or Trap shotgun is an 8.5-ounce recoil reducer based on the Spring-Mass system pioneered in the 3½-inch 12-gauge Xtrema. If reduced weight is required by the shooter, the system is easily removed without the need of a gunsmith. Those who want to keep a forward balance can help counteract its weight with an optional 3.7-ounce steel magazine tube. The self-compensating gas operating system regulates ammunition of varying ballistics, and has been thoroughly proven in the successful AL391 Urika series. The Teknys Gold Sporting and Trap models add a fast bolt release feature for fatigue-free shooting when shoot-offs last all afternoon.









Valve assembly remains attached to the barrel



TruGlo sights

| MODEL                      | CAT. CODE | UPC CODE | GAUGE | BARREL | CHOKE | MSRP    |
|----------------------------|-----------|----------|-------|--------|-------|---------|
| AL391 Teknys Gold Sporting | J391T78   | 81064-5  | 12    | 28"    | OBS   | \$1,820 |
| AL391 Teknys Gold Sporting | J391T70   | 81065-2  | 12    | 30"    | OBS   | \$1,820 |
| AL391 Teknys Gold Sporting | J391T88   | 81066-9  | 20    | 28"    | MCS2  | \$1,820 |
| AL391 Teknys Gold Sporting | J391T80   | 81067-6  | 20    | 30"    | MCS2  | \$1,820 |
| NEW AL391 Teknys Gold Trap | J391T90   | 81341-7  | 12    | 30"    | OBS   | \$1,970 |
| NEW AL391 Teknys Gold Trap | J391T92   | 81342-4  | 12    | 32"    | OBS   | \$1,970 |

## 0 Z T M 0 0 T G C