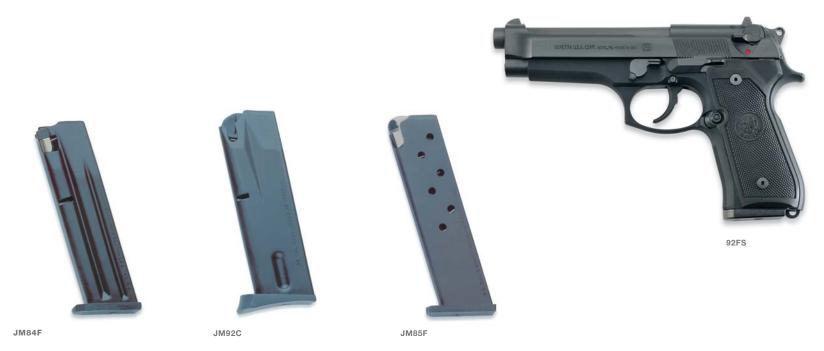

16.50 | Pack of 5 |

0

5

I



Beretta's Pro Shop offers a wide selection of parts for your shotgun, pistol or Sako or Tikka rifle. The Pistol Pro Shop offers a variety of grips and magazines for many Beretta pistols. Now you can order accessories to customize your U22 Neos.

Choose from a wide range of stocks, barrels or replacement chokes for your Beretta over-and-under or semiautomatic shotgun. A wide range of Gel-Tek pads are available for all shooting environments.

You can also find additional Optilock rings and bases for your Sako or Tikka Rifle as well as extra magazines.

Beretta continues to develop Pro Shop accessories to complement our product line of firearms. Visit a dealer near you to see a complete selection of items or www.berettausa.com





## **MAGAZINES/ADAPTERS**





| CATEGORY CODE | UPC CODE | MODEL                | CALIBER             | MAGAZINE CAPACITY | MSRP    |
|---------------|----------|----------------------|---------------------|-------------------|---------|
| JM32          | 16167-9  | 3032                 | 32 Auto             | 7                 | \$28.50 |
| JM32T         | 81210-6  | 3032 Titanium        | 32 Auto             | 7                 | \$28.50 |
| JM21          | 01245-2  | 21                   | 22LR                | 7                 | \$28.50 |
| JM25          | 01248-3  | 21                   | 21 25 Auto 8        |                   | \$28.50 |
| JM955         | 01318-3  | 950                  | 950 25 Auto 8       |                   | \$28.50 |
| JM84F         | 13290-7  | 84F                  | 380 Auto