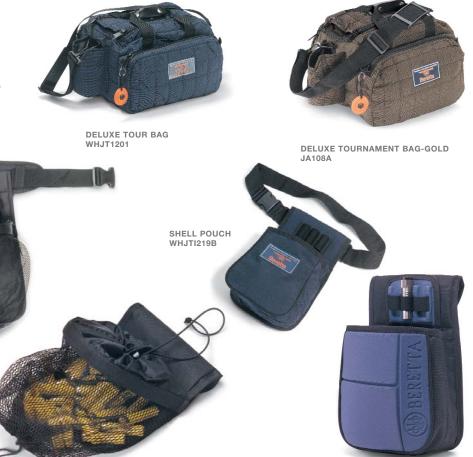

- Pheasant        | JA003A   | 75538-0  | Titanium           | \$84.00  |
| NEW Zippo Lighter - Silver Engraved | JA003B   | 75539-7  | Silver Engraved    | \$104.00 |
| NEW Cigar Punch                     | JA851A01 | 75566-3  | Titanium/Stainless | \$48.00  |
| World of Beretta Book               | JBOOKI   | 75566-4  |                    | \$65.00  |

# **COMPETITIVE SHOOTING ACCESSORIES**

Equipment never replaces skill and practice, but you're a better shooter when you're comfortable. Trapshooters will favor the new barrel rest/toe pad that snaps through the shoelaces. The new Pro Series shell bag carries both shells and three choke tubes and fits the 2" Pro Belt. The same belt supports the Pro Series Hull Pouch for the reloader.

PRO SHOOTING BELT

PRO SHELL HOLDER

JA112A

JA111A



PRO SHELL BAG

JA121A



BARREL REST JA005A

PRO CHOKE HOLDER JA113A

HULL POUCH WHJT1206B

| MODEL                     | CAT.CODE   | UPC CODE | COLOR & TRIM | SIZE                  | MSRP     | FEATURES              |
|---------------------------|------------|----------|--------------|-----------------------|----------|-----------------------|
| NEW Barrel Rest           | JA005A     | 75546-5  | Brown        |                       | \$10.00  | 2 Layers, 7mm Leather |
| Deluxe Tournament Bag     | JA108A     | 79644-4  | Gold         | 19"x 12.5"x 9.5"      | \$120.00 | Flex Foam             |
| Pro Series Shooting Belt  | JA111A     | 79650-5  | Beretta Blue | OSFM                  | \$64.00  |                       |
| Pro Series Shell Carrier  | JA112A     | 79651-2  | Beretta Blue