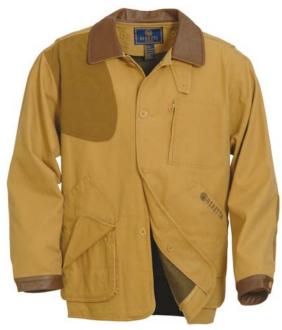

with the zippered cuffs.

SCUU1350082 Field Tan

32-42/44-46 waist,

MSRP: \$98.00/\$106.00 32 inseam

### **BLAZE UPLAND CORDURA COAT**

When you're busting through the thorniest briar patches, there's nothing like Cordura nylon. Very little sticks to it! A front/back loading blood-proof game bag opens fully with a zipper for easy cleaning—you can even hose it out. A zipper back ventilation port keeps you cool and dry on warm days, and left-handers will appreciate gun patches on either side. Large shell pockets with tabs can be secured open or closed.

SGUU3350082 Field Tan with Blaze

Available in S-XL/XXL-XXXL MSRP: \$180.00/\$200.00



**UPLAND CORDURA MESH VEST** 





**BLAZE UPLAND CORDURA COAT** 



UPLAND CORDURA PANT



### **HUNTING SERIES**







WOMEN'S UPLAND OVERLAY COAT







UPLAND OVERLAY PANT

### **WOMEN'S UPLAND OVERLAY PANT**

Available in tan or loden, these rugged upland pants will allow you to penetrate the thickest cover, protected by 500-denier Cordura nylon on the front and around the cuffs. A pair of cargo pockets at the front and back flap pockets with concealed buttons provide plenty of carry space.

JG001P87 Saddle Tan JG001P74 Loden MSRP: \$75.00 Available Sizes: 6-16

### **WOMEN'S UPLAND OVERLAY COAT**

Here's an upland coat designed especially for you. It's 100% cotton canvas, overlaid with Cordura nylon at the gun patch and on the forearms and trimmed with leather at the collar and cuffs. A wool blend liner buttons in for brisk mornings, out for balmy afternoons. The bi-swing action back Ifree movement, and a back-loading game back ho