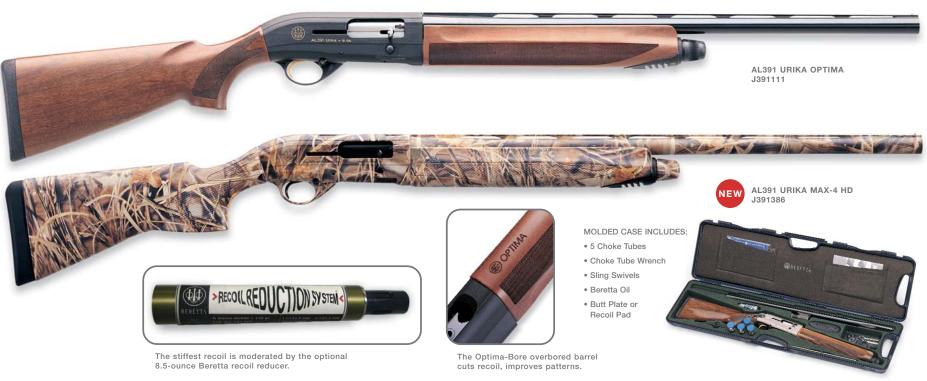

ng gas system that allows them to digest everything from the lightest target loads (guns with 28" barrels can even function with subsonic ammo) to the heaviest 2-ounce magnums. Beretta's well-proven self-compensating gas system diverts excess gas out a vent located on the bottom of the fore-end, just behind

the magazine cap. By venting the gas below the fore-end, the finish is not damaged nor does gas vent towards the shooter's face. The self-compensating gas system will provide just the right pressure to function the gun. The result? A smooth-shooting, long-lasting auto shotgun whose watchword is versatility.

All 12-gauge Urikas are fitted with Beretta's Optima-Bore overbored barrels and flush Optima-Choke Plus tubes. Five tubes are provided with each gun: cylinder, improved cylinder,



| MODEL                           | CAT. CODE | UPC CODE | GAUGE | BARREL | CHOKE* | MSRP    |
|---------------------------------|-----------|----------|-------|--------|--------|---------|
| AL391 Urika                     | J391111   | 81037-9  | 12    | 26"    | OBF    | \$1,140 |
| AL391 Urika                     | J391112   | 80069-1  | 20    | 26"    | MCF    | \$1,140 |
| AL391 Urika                     | J391121   | 81038-6  | 12    | 28"    | OBF    | \$1,140 |
| AL391 Urika                     | J391122   | 80070-7  | 20    | 28"    | MCF    | \$1,140 |
| AL391 Urika Youth               | J391302   | 80073-8  | 20    | 24"    | MCF    | \$1,140 |
| AL391 Urika Synthetic Optima    | J391371   | 81039-3  | 12    | 26"    | OBF    | \$1,140 |
| AL391 Urika Optima Hardwoods HD | J3