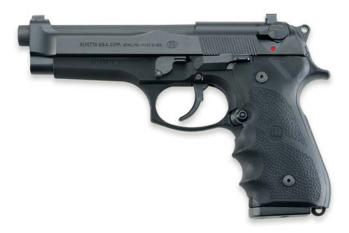

| \$57.00 |
| JM87          | 01281-0  | 87                   | 22LR                | 7                 | \$46.00 |
| JM87T         | 80504-7  | 87 Target            | 22LR                | 10                | \$46.00 |
| JM89          | 01282-7  | 89                   | 22LR                | 8                 | \$46.00 |
| JM92C         | 80121-6  | 92FS Compact         | 9mm                 | 10                | \$43.00 |
| JM92F         | 13390-4  | 92FS                 | 9mm                 | 10                | \$43.00 |
| JMU22         | 80801-7  | U22 Neos             | 22LR                | 10                | \$28.50 |
| JM9022PK      | 80802-4  | 92/96 Conversion Kit | 22LR                | 10                | \$43.00 |

## PRO SHOP

## MAGAZINES/ADAPTERS







96 BRIGADIER

| CATEGORY CODE | UPC CODE | MODEL                            | CALIBER       | MAGAZINE CAPACITY | MSRP    |
|---------------|----------|----------------------------------|---------------|-------------------|---------|
| JM92M         | 01295-7  | 92FS Compact Type M              | 9 mm          | 8                 | \$43.00 |
| JM96C         | 80122-3  | 96 Compact                       | 40 S&W        | 10                | \$43.00 |
| JM96          | 13424-6  | 96 40 S&W 10                     |               | \$40.00           |         |
| JM8000        | 13426-0  | 8000                             | 9mm           | 10                | \$43.00 |
| JM8040        | 80132-2  | 8040/8357                        | 40 S&W/357SIG | 10                | \$43.00 |
| JM8041