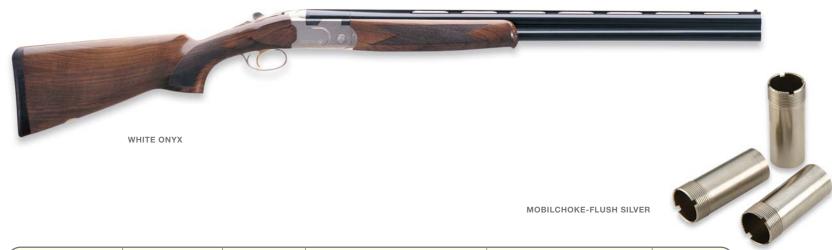

E00268        | 75623-3  | Top Accessory Rail Kit with three screws and two washers | \$39.00  |
| E00270        | 75625-7  | Bottom & Side Accessory Rail Kit with four screws        | \$45.50  |
| C 5A674       | 75629-5  | Stock Spacer                                             | \$10.00  |
| C 5A511       | 75626-4  | Magazine Insert, 92/96                                   | \$10.00  |
| C 5A670       | 75627-1  | Magazine Insert, 8000/8040                               | \$10.00  |
| C 79898       | 75622-6  | Cocking Handle                                           | \$16.50  |

I O T



## Cx4 STORM ACCESSORIES







Side and bottom accessory rails allow easy mounting of tactical lights, lasers and other accessories, including the optional forward rail and grip (not included).





| CATEGORY CODE | UPC CODE | GAUGE | DESCRIPTION                 | CONSTRICTION              | MSRP    |
|---------------|----------|-------|-----------------------------|---------------------------|---------|
| JCTUBE13      | 00955-1  | 12    | Mobilchoke - Flush - Silver | Full *-F                  | \$26.00 |
| JCTUBE14      | 00956-8  | 12    | Mobilchoke - Flush - Silver | Improved Modified **-IM   | \$26.00 |
| JCTUBE15      | 00957-5  | 12    | Mobilchoke - Flush - Silver | Modified ***-M            | \$26.00 |
| JCTUBE16      | 00958-2  | 12    | Mobilchoke - Flush - Silver | Improved Cylinder ****-IC | \$26.00 |
| JCTUBE17      | 00959-9  | 12    | Mobilchoke - Flush - Silver | Skeet SK                  | \$26.00 |
| JCTUBE18      | 00960-5  | 12    | Mobilchoke - Flush - Silve