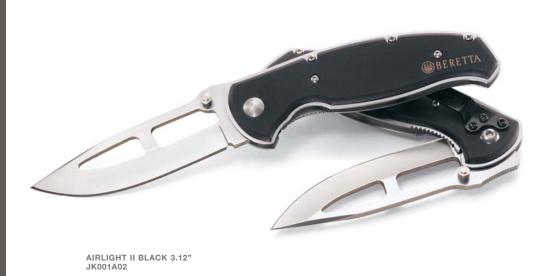

cket Folder w/ Clip |
| NEW Neos Knife Black/Black           | JK130A02 | 756202         | Drop Point 3.75"            | Color Molded Zytel | \$40  | Pocket Folder w/ Clip |
| NEW Neos Knife Black/Blue            | JK130A03 | 756219         | Drop Point 3.75"            | Color Molded Zytel | \$40  | Pocket Folder w/ Clip |

# AIRLIGHT II

The Airlight II is a versatile line of liner-lock folders available with 2½", 3½" or 3¾" blades. Choose a skeletonized plain-edge blade for light weight or select a 30% serrated blade for the heaviest cutting challenge. Aluminum scales in black or silver give the Airlight II a classic

understated look that's appropriate whether the knife is clipped on jeans or tuxedo pants. They have Beretta's Sure Grip finish that assures your grasp in any condition.





| NAME/GROUP      | CAT CODE | UPC CODE | <b>BLADE STYLE &amp; LENGTH</b> | HANDLE | MSRP | FEATURES                    |
|-----------------|----------|----------|---------------------------------|--------|------|-----------------------------|
| NEW Airlight II | <u> </u> |          | Skeleton 2.25"                  | Black  | \$66 |                             |
| Airlight II     |          |          | Skeleton 3.12"                  | Black  | \$70 |                             |
| Airlight II     | JK001A03 | 796277   | Skeleton 3.75"                  | Black  | \$74 | Folding Liner-Lock w/ Clip  |
| NEW Airlight II | JK002A01 | 798714   | 30% Serrated 2.25"              | Black  | \$66 | I olding Liner-Lock W/ Olip |
| Airlight II     | JK002A02 | 796260   | 30% Serrated 3.12"