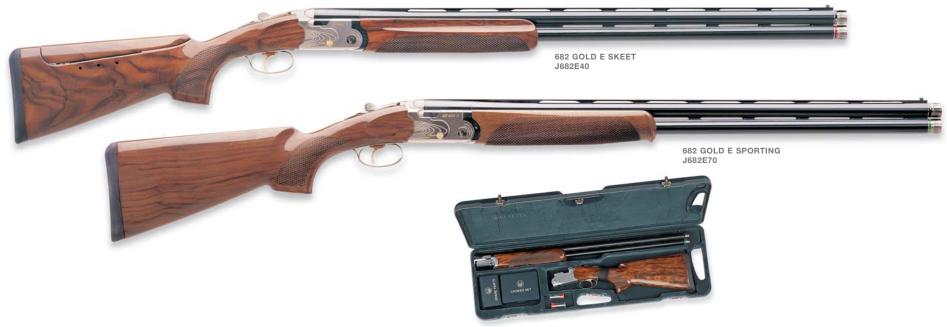

|
| 682 Gold E, Sporting              | J682E72   | 80168-1  | 12    | 30"     | OBSP  | \$3,835 |                                |
| 682 Gold E, Sporting              | J682E74   | 80169-8  | 12    | 32"     | OBSP  | \$3,835 |                                |

### 682 GOLD E

The sporting version has a conventional stock, while the skeet and trap versions have adjustable combs that allow you to customize your sight picture. Beretta's patented "Memory System" allows you to remove the comb without losing your drop at comb and cant settings.

Five choke tubes are supplied with each gun. All include improved modified, modified and improved cylinder tubes. The skeet gun adds two skeet tubes, the trap gun adds two full choke tubes and the sporting version comes with cylinder and skeet tubes.



Elegant case with accessories

|                   | GOLD E TRAP ADJUSTABLE STOCK       | GOLD E TRAP COMBO TOP              | GOLD E SKEET ADJUSTABLE STOCK                   | GOLD E SPORTING                |  |
|-------------------|------------------------------------|------------------------------------|-------------------------------------------------|--------------------------------|--|
| Action            |                                    | Low profile, impr                  | roved box lock                                  |                                |  |
| Gauge             | 12                                 | 12                                 | 12                                              | 12                             |  |
| Chamber           | 3"