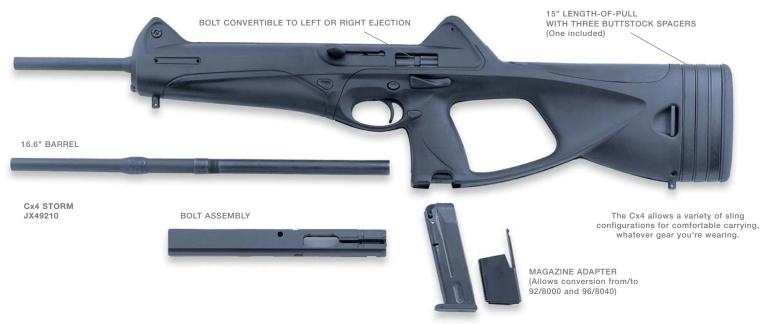

e Audiocatable could be a table on a case |

<sup>\*</sup> Without stock spacers installed \*\* Adjustable with stock spacers

BERETTA CARBINE

# Cx4 STORM



Unlike folding-stock carbines, the Cx4 is comfortable to fire, with a rubber comb insert for a comfortable cheek rest. Adding spacers allows length of pull adjustment from 13 to 15 inches in .6 inch increments, letting the Cx4 fit users of all heights and making it easy to accommodate winter clothing, protective vests and other gear. Today's shooter demands

a gun that can accept a large assortment of accessories, and here the Cx4 caters for all tastes. A retractable accessory rail extends from the fore-end for mounting tactical lights. Rails can be installed on either side or the bottom of the fore-end for lasers or forward grips.



TWO MAGAZINES INCLUDED



Adjust pull length to your specifications with supplied spacer. (Two more spacers may be added and removed)



The optional Picatinny (MIL-STD-1913) top rail allows easy installation of dot sights or scopes.

# Cx4 STORM

Controls are very similar to those found on our popular 92FS pistol, so most shooters will be immediately familiar with the operation of this firearm. Length of pull can be lengthened in .6" increments, from 13 \_" to 15" by addition one to three stock spacers (one provided). Multiple sling attachment points allow a multitude of carry options. A retractable forward accessory rail extends out from the fore-end, allowing quick mounting of a tactical light or

laser unit. Hard mounting points allow the addition of various accessories, including si