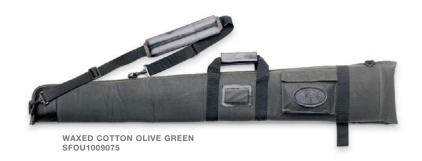

| JA107A48 | 79355-9  | Black Kodra      | 48" Rifle    | \$69.00 | Sako Logo/Stow-away Strap    |
| Competition Gold Propex | JA108A48 | 79645-1  | Gold/Black       | 48" Shotgun  | \$60.00 | Soft Shotgun Case            |
| Competition Gold Propex | JA108A50 | 79646-8  | Gold/Black       | 50" Shotgun  | \$60.00 | Soft Shotgun Case            |
| Competition Gold Propex | JA108A52 | 79647-5  | Gold/Black       | 52" Shotgun  | \$60.00 | Soft Shotgun Case            |

## LONG GUN SOFT CASES

The Legacy Series cases offer the classic look of 22-ounce canvas duck, with leather accents. The series ranges from a 30" takedown case to a 52" shotgun model. The Pro Series Shotgun Floater case will keep your gun above water if you drop it in the drink.





LEGACY TAKE DOWN SFOU2350099





| MODEL                           | CAT.CODE      | UPC CODE | COLOR & TRIM        | SIZE         | MSRP     | FEATURES            |
|---------------------------------|---------------|----------|---------------------|--------------|----------|---------------------|
| Pro Series Shotgun Floater Case | JA110A        | 79649-9  | Advantage Wetlands  | 52" Long     | \$52.00  | Closed Cell Floater |
| Waxed Cotton Series Case        | SFOU1009075   | 79011-4  | Olive Green, Cotton | 48" Long     | \$60.00  | Gun Boy Style       |
| Waxed Cotton Series Case        | SFOU1009084   | 79010-7  | Field Tan, Cotton   | 48" Long     | \$60.00  | Gun Boy Style       |
| Legacy Takedown                 | SFOU2350099   | 79140-1  | Black Canvas        | 30" Takedown | \$69.00  | With Pocket         |