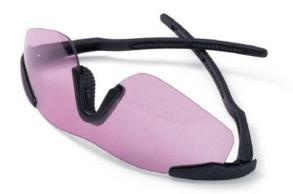

| SOC31000135 | 79041-1  | Vermillion              | \$13.50  | Impact Resistant, Lightweight           |
| NEW Shooting Glasses          | SOC31000139 | 75606-6  | Medium Purple           | \$13.50  | Impact Resistant, Lightweight           |
| Shooting Glasses              | SOC31000158 | 79042-8  | Smoke                   | \$13.50  | Impact Resistant, Lightweight           |
| Multi Lens Shooting Glasses   | SOC31000160 | 79173-9  | Smoke,Vermillion,Yellow | \$89.00  | Mail-in Prescription Available          |

## n Ш n Ш 0 Ш (1)

## SECURITY & SAFETY PRODUCTS



STANDARD HEARING PROTECTION SCF04000199



STANDARD HEARING PROTECTION SCF04000154



DELUXE SHOOTING GLASSES-YELLOW SOC31000115





ELECTRONIC HEARING PROTECTION SCF05000154



ELECTRONIC HEARING PROTECTION SCF05000199





## **CLEANING PRODUCTS**

Beretta pistols and shotguns, Sako and Tikka rifles are all made to last several lifetimes, given proper care and cleaning. Original Beretta cleaning products are specially designed and formulated to match your Beretta, Sako or Tikka firearm. New for 2004 are Beretta Bore Snakes, handy one-piece accessories that let you give your gun a quick field cleaning simply by pulling the snake through the bore. A handy pocket cleaning kit for .380 ACP and 9mm pistols includes a jointed rod, brush, mops and Beretta Oil in a handy case.







SHOTGUN BRUSH SET 20GA CK02-50-9



NEW GRAPHITE GREASE CK06-50-9

| MODEL                            | CAT.CODE   | UPC CODE | COLOR & TRIM | SIZE                          | MSRP    | NOTES                                  |  |
|--