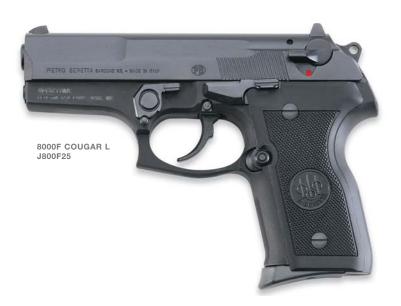

- 687 Silver Pigeon III & V
- A391 Xtrema 3.5 Max 4 HD
- Stampede Inox & Stampede Marshall
- U22 Neos Carbine Kit
- 92/96 Steel I
- Cougar Inox
- DT10 Trident L Sporting
- T3 Varmint & T3 Tactical
- Sako 75 Models in 270 & 300 WSM
- Beretta Hunting & Shooting Clothing
- Beretta Knives & Shooting Accessories