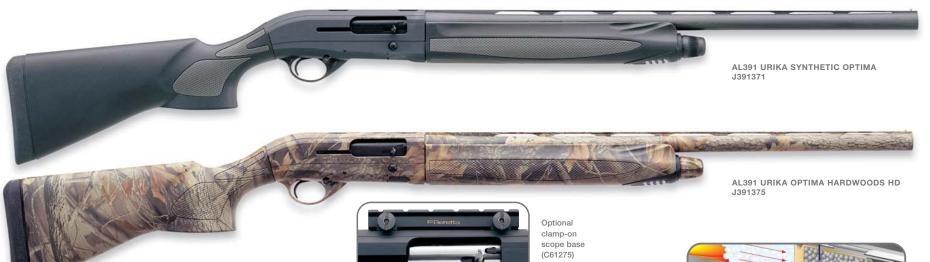

choke tube information.

### AL391 URIKA

modified, improved modified and full. The Optima-Bore system reduces recoil and improves pattern performance by easing the shot charge's passage from cylinder to bore, limiting pattern-destroying shot deformation. The hammer-forged barrel is chrome-lined for corrosion resistance and easy cleaning, and lengths range from 24" for turkey hunting to 28" for doves and waterfowling. All wood-stocked Urika models can be fitted with an optional recoil reducer

whose design is based on the Spring-Mass recoil reduction system used in the A391 Xtrema 3.5. No matter what the quarry, there's an AL391 Urika shotgun ideal for pursuing it.

Beretta's popular gas operated semiautomatic shotguns are now being introduced in Advantage's newest camo pattern Max-4 HD.



|                   | AL391 URIKA                                                      | AL391 URIKA SYNTHETIC | AL391 URIKA CAMOUFLAGE         | AL391 URIKA YOUTH |  |  |  |  |  |
|-------------------|------------------------------------------------------------------|-----------------------|--------------------------------|-------------------|--|--|--|--|--|
| Action            | Semiautomatic gas operation with self-compensating exhaust valve |                       |                                |                   |  |  |  |  |  |
| Gauge             | 12, 20                                                           | 12                    | 12                             | 20                |  |  |  |  |  |
| Chamber           | 3"