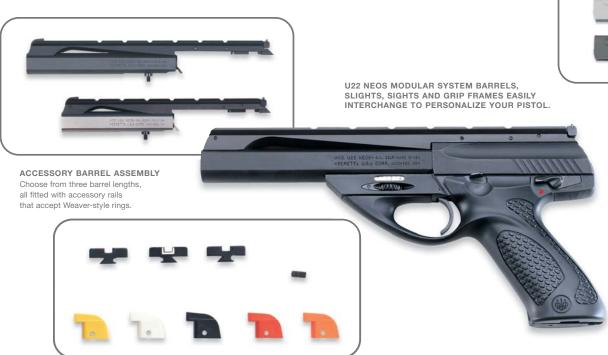

- 687 Silver Pigeon III & V
- A391 Xtrema 3.5 Max 4 HD
- Stampede Inox & Stampede Marshall
- U22 Neos Carbine Kit
- 92/96 Steel I
- Cougar Inox
- DT10 Trident L Sporting
- T3 Varmint & T3 Tactical
- Sako 75 Models in 270 & 300 WSM
- Beretta Hunting & Shooting Clothing
- Beretta Knives & Shooting Accessories