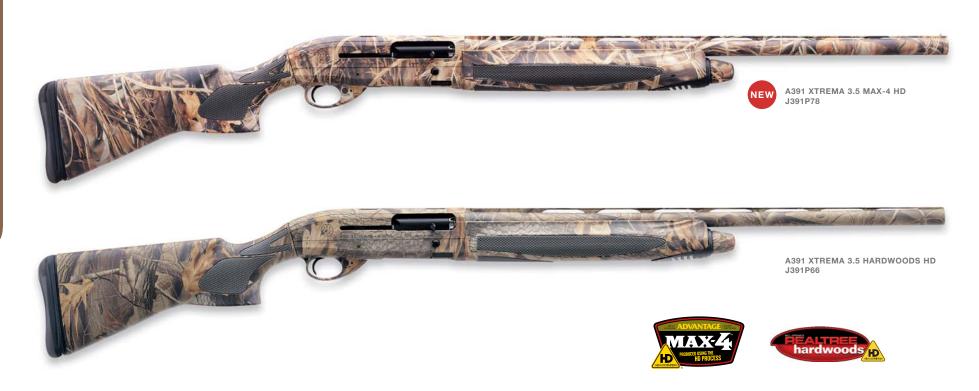

- 687 Silver Pigeon III & V
- A391 Xtrema 3.5 Max 4 HD
- Stampede Inox & Stampede Marshall
- U22 Neos Carbine Kit
- 92/96 Steel I
- Cougar Inox
- DT10 Trident L Sporting
- T3 Varmint & T3 Tactical
- Sako 75 Models in 270 & 300 WSM
- Beretta Hunting & Shooting Clothing
- Beretta Knives & Shooting Accessories