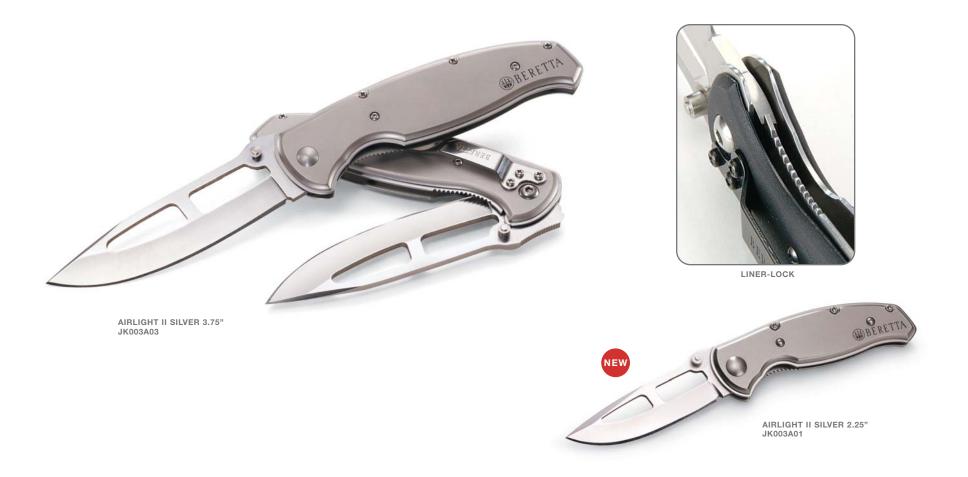

----|--------|------|-----------------------------|
| NEW Airlight II | <u> </u> |          | Skeleton 2.25"                  | Black  | \$66 |                             |
| Airlight II     |          |          | Skeleton 3.12"                  | Black  | \$70 |                             |
| Airlight II     | JK001A03 | 796277   | Skeleton 3.75"                  | Black  | \$74 | Folding Liner-Lock w/ Clip  |
| NEW Airlight II | JK002A01 | 798714   | 30% Serrated 2.25"              | Black  | \$66 | I olding Liner-Lock W/ Olip |
| Airlight II     | JK002A02 | 796260   | 30% Serrated 3.12"              | Black  | \$70 |                             |
| Airlight II     | JK002A03 | 796284   | 30% Serrated 3.75"              | Black  | \$74 | )                           |

# AIRLIGHT II



| NAME/GROUP      | CAT CODE               | UPC CODE       | BLADE STYLE & LENGTH | HANDLE | MSRP | FEATURES                   |  |
|-----------------|------------------------|----------------|----------------------|--------|------|----------------------------|--|
| NEW Airlight II | ght II JK003A02 796291 | Skeleton 2.25" | Silver               | \$66   |      |                            |  |
| Airlight II     |                        | Skeleton 3.12" | Silver               | \$70   |      |                            |  |
| Airlight II     |                        | 796314         | Skeleton 3.75"       | Silver | \$74 | Folding Liner-Lock w/ Clip |  |
| NEW Airlight II | JK004A01               | 798738         | 30% Serrated 2.25"   | Silver | \$66 | Tolding Emer-Lock w/ Onp   |  |