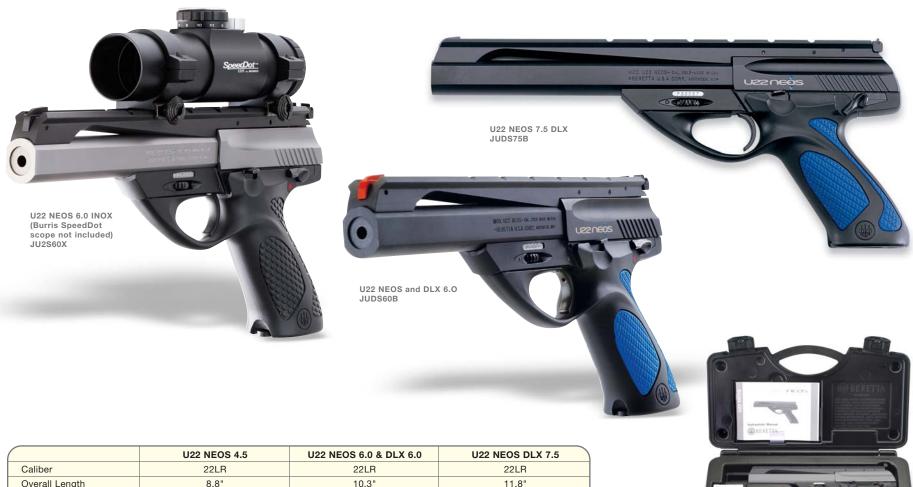

- 687 Silver Pigeon III & V
- A391 Xtrema 3.5 Max 4 HD
- Stampede Inox & Stampede Marshall
- U22 Neos Carbine Kit
- 92/96 Steel I
- Cougar Inox
- DT10 Trident L Sporting
- T3 Varmint & T3 Tactical
- Sako 75 Models in 270 & 300 WSM
- Beretta Hunting & Shooting Clothing
- Beretta Knives & Shooting Accessories