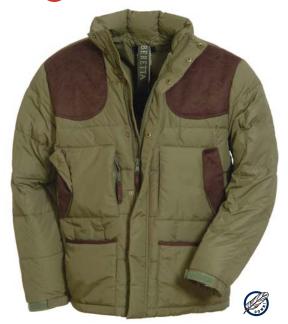

- 687 Silver Pigeon III & V
- A391 Xtrema 3.5 Max 4 HD
- Stampede Inox & Stampede Marshall
- U22 Neos Carbine Kit
- 92/96 Steel I
- Cougar Inox
- DT10 Trident L Sporting
- T3 Varmint & T3 Tactical
- Sako 75 Models in 270 & 300 WSM
- Beretta Hunting & Shooting Clothing
- Beretta Knives & Shooting Accessories