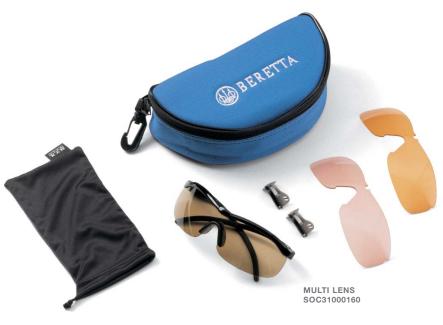

- 687 Silver Pigeon III & V
- A391 Xtrema 3.5 Max 4 HD
- Stampede Inox & Stampede Marshall
- U22 Neos Carbine Kit
- 92/96 Steel I
- Cougar Inox
- DT10 Trident L Sporting
- T3 Varmint & T3 Tactical
- Sako 75 Models in 270 & 300 WSM
- Beretta Hunting & Shooting Clothing
- Beretta Knives & Shooting Accessories