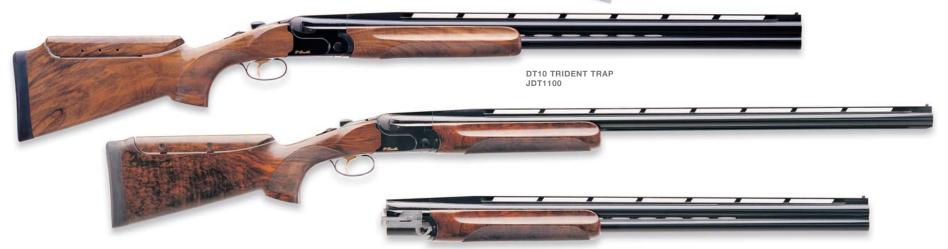

- 687 Silver Pigeon III & V
- A391 Xtrema 3.5 Max 4 HD
- Stampede Inox & Stampede Marshall
- U22 Neos Carbine Kit
- 92/96 Steel I
- Cougar Inox
- DT10 Trident L Sporting
- T3 Varmint & T3 Tactical
- Sako 75 Models in 270 & 300 WSM
- Beretta Hunting & Shooting Clothing
- Beretta Knives & Shooting Accessories