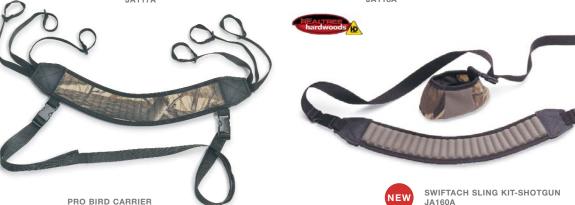

| WHJTI206B  | 22308-7  | Blue/Black   | Holds 100 Hulls       | \$22.00  | Propex                |
| Shell Pouch w/ Belt       | WHJTI219B  | 22309-4  | Blue/Black   | Holds 50 Rounds       | \$27.00  |                       |

PRO SOLO HULL POUCH

## 0 Þ (1) Ш (1) D 0 n Ш (1) 0 ш (1)

## **HUNTING ACCESSORIES**

Sling swivels. European shooters swear by them, American hunters swear at them. Still, a sling's mighty handy when you're slogging out to the blind with a load of decoys. The new Swiftach Sling and Swivel let you sling your shotgun for the walk, then park the sling in the blind. The front loop attaches to the magazine tube cap, while the gun's butt fits into a molded stock cap at the rear. The articulated sling conforms to your shoulder for a





**JA119A** 







comfortable carry on the longest trudge.



### SFOU65001A BERETTA VCI GUN SOCK

- Unlike silicone based gun stocks the Beretta VCI gun sock does not trap moisture.
- The first gun sock designed for the transport and accidential storage of wet guns from the field!
- Inhibitor™ VCI does not build up on metal and wood parts and does not harm wood finish.
- Soft spun yarns do not abrade wood or metal finish.
- · Long-term storage.
- · Wipe down cloth included.
- Reseal the Beretta VCI gun sock in the resealable storage bag, if you have an Inhibitor™ based VCI system in your safe, this will increase the use life of the Beretta VCI gun sock.
- · Additional VCI for recharging the Beretta VCI gun sock is included.

| MODEL                                       | CAT.CODE   | UPC CODE | COLOR &