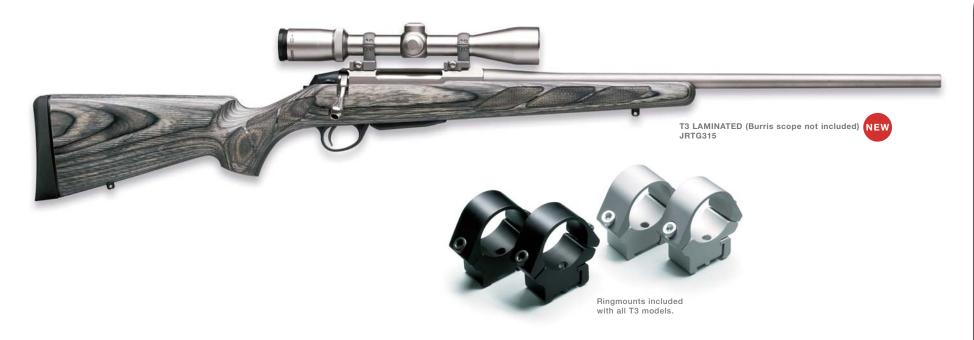

- 687 Silver Pigeon III & V
- A391 Xtrema 3.5 Max 4 HD
- Stampede Inox & Stampede Marshall
- U22 Neos Carbine Kit
- 92/96 Steel I
- Cougar Inox
- DT10 Trident L Sporting
- T3 Varmint & T3 Tactical
- Sako 75 Models in 270 & 300 WSM
- Beretta Hunting & Shooting Clothing
- Beretta Knives & Shooting Accessories