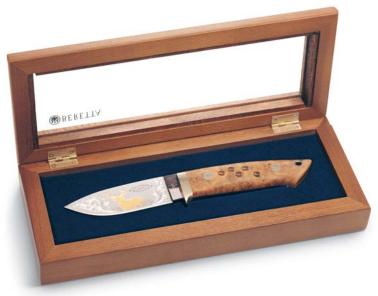

round Tanto-style blade is finished in the same Bruniton that protects the pistol, and has the same rollmarking used on the M9. An oak display case with glass top will make this a conversation piece in any room.

The Loveless Hunter Whitetail Collector is a limited edition of 1,000 knives with a distinctive whitetail track decorative scheme that distinguishes both the quince-handled knife and its glass-topped walnut case. Michael Collins designed the whitetail etching pattern, filled with gold leaf, that decorates the blade. If you've wanted an art knife with traditional Loveless styling, now's your chance to have it!



# M9 AMERICA'S DEFENDER JK600A02

- AUS 8 steel, hollow ground tanto style blade
- 1 of 1000
- · Solid black blade
- M9 pistol marking on blade
- · Oak presentation case



#### LOVELESS HUNTER WHITETAIL COLLECTOR JK601A02

- Numbered 1 to 1000
- Quince handle
- Beautiful whitetail etching w/gold leaf on blade designed by Michael Collins
- Deer tracks laser etched into handle
- AUS 8 steel drop point blade
- Full length tapered tang
- Hollow ground blade
- Walnut presentation case



| NAME/GROUP                          | CAT CODE | UPC CODE | BLADE STYLE & LENGTH  | HANDLE | MSRP  | FEATURES                |
|-------------------------------------|----------|----------|-----------------------|--------|-------|-------------------------|
| M9 America's Defender               | JK600A02 | 796413   | Tanto 3.5"            | Zytel  | \$179 | Ltd. Edition, 1 of 1000 |
| Loveless Hunter Whitetail Collector | JK601A02 | 796420   | Drop Point 8" Overall | Quince |