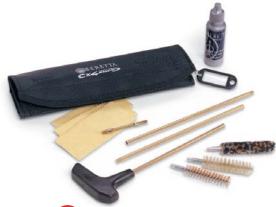

Auto                  | \$18.00 |                                        |  |
| Cleaning Kit                     | SCK12      | 17516-4  |              | 12 Gauge                      | \$18.00 |                                        |  |
| Cleaning Kit                     | SCK20      | 16475-5  |              | 20 Gauge                      | \$18.00 |                                        |  |
| Cleaning Oil                     | SOL32      | 17530-0  |              | 25ml                          | \$3.50  | Case of 25                             |  |

## n U Ш (1) Þ n Ш U О Д Ш (1)

## **CLEANING PRODUCTS**



MICROFIBRE CLEANING CLOTH CK40-48-74









PISTOL CLEANING KIT CK79-79-9



NEW SHOTGUN BORE SNAKE CKB12



TEFLON LUBRICANT OL38-1-9

NEW







Cx4 CLEANING KIT JA134A



NEW Cx4 CLEANING KIT JA133A45



**CLEANING KIT 12GA** SCK12

## SNAP CAPS



SNAPCAPS SHOTGUN 12GA SSN12





SNAP CAPS 9MM SSN19



SNAP CAPS PISTOL 22 SSN22

| MODEL     | CAT.CODE | UPC CODE | COLOR & TRIM | SIZE       | MSRP    | NOTES     |
|-----------|----------|----------|--------------|------------|---------|-----------|
| Snap Caps | SSN06    | 79677-2  | Red          | 30-06      | \$8.00  | Pack of 5 |
| Snap Caps | SSN12    | 16450-2  | Red          | 12 Gauge   | \$7.50  | Pack of 2 |
| Snap Caps | SSN17    | 79052-7  | Red          | 380 Auto   | \$16.50 | Pack of 5 |
| Snap Caps | SSN19    | 79053-4  | Red          | 9mm        | \$16.50 | Pack of 5 |
| Snap Caps | SSN20    | 16451-9  | Red          | 20 Gauge   | \$7.50  | Pack of 2 |
| Snap Caps | SSN22    | 79058-9  |