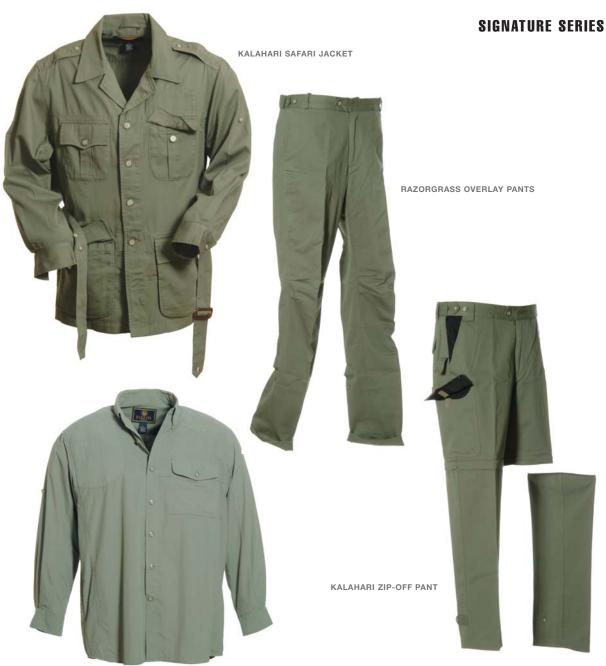

- 687 Silver Pigeon III & V
- A391 Xtrema 3.5 Max 4 HD
- Stampede Inox & Stampede Marshall
- U22 Neos Carbine Kit
- 92/96 Steel I
- Cougar Inox
- DT10 Trident L Sporting
- T3 Varmint & T3 Tactical
- Sako 75 Models in 270 & 300 WSM
- Beretta Hunting & Shooting Clothing
- Beretta Knives & Shooting Accessories