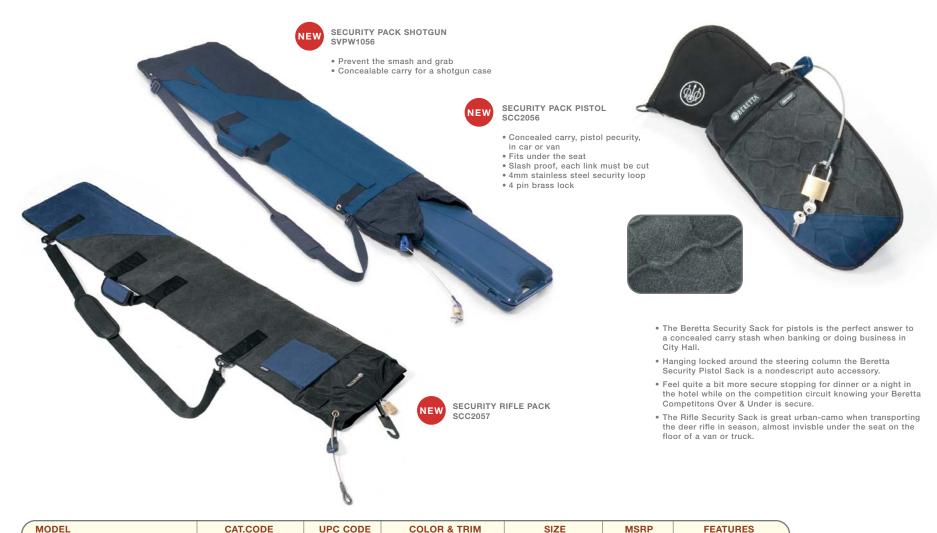

nals, while keeping it close at hand, requires a special sort of case: the Beretta Security Pack. There are three models for pistols, takedown shotguns and rifles, that are laminated with what looks like a chain-link fence. It is a lot tougher than fence wire; it's

SCC1056

SCC2056

SCC2057

75528-1

75529-8

75599-1

**NEW** Security Pack Shotgun

**NEW** Security Pack Pistol

**NEW** Security Pack Rifle

made of stainless steel, and no criminal is going to cut his way to your gun with a switchblade. Each loop would have to be cut individually. A 4mm stainless steel cable loop and a brass key lock let you secure the Security Pack to a structural member of your car. Your gun will be there when you get back!

\$138.00

\$54.00

\$138.00

eXomesh

eXomesh

eXomesh

Takedown

Pistol

Rifle



Black

Black

Black

## **SECURITY & SAFETY PRODUCTS**

No shooter's kit is complete without shooting glasses, and Beretta offers a full line in a variety of target-sharpening colors. New for 2004 is a pair of medium purple shooting glasses. A relatively light purple that makes targets stand out against green backgrounds. All colors block 98% of ultraviolet rays, meaning your eyes will be fresh at the end of the brightest summer day.





| MODEL                         | CAT.CODE    | UPC CODE | COLOR & TRIM            | MSRP     | FEATURES                                |
|-------------------------------|-------------|----------|-------------------------|----------|-----------------------------------------|
| Quick Defense Pistol Vault    | LB1000      | 79175-3  | Black/Gold