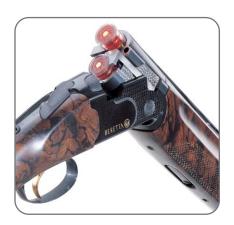

| SCK12      | 17516-4  |              | 12 Gauge                      | \$18.00 |                                        |  |
| Cleaning Kit                     | SCK20      | 16475-5  |              | 20 Gauge                      | \$18.00 |                                        |  |
| Cleaning Oil                     | SOL32      | 17530-0  |              | 25ml                          | \$3.50  | Case of 25                             |  |

## n U Ш (1) Þ n Ш U О Д Ш (1)

## **CLEANING PRODUCTS**



MICROFIBRE CLEANING CLOTH CK40-48-74









PISTOL CLEANING KIT CK79-79-9



NEW SHOTGUN BORE SNAKE CKB12



TEFLON LUBRICANT OL38-1-9

NEW







Cx4 CLEANING KIT JA134A



NEW Cx4 CLEANING KIT JA133A45



**CLEANING KIT 12GA** SCK12

## SNAP CAPS



SNAPCAPS SHOTGUN 12GA SSN12





SNAP CAPS 9MM SSN19



SNAP CAPS PISTOL 22 SSN22

| MODEL     | CAT.CODE | UPC CODE | COLOR & TRIM | SIZE       | MSRP    | NOTES     |
|-----------|----------|----------|--------------|------------|---------|-----------|
| Snap Caps | SSN06    | 79677-2  | Red          | 30-06      | \$8.00  | Pack of 5 |
| Snap Caps | SSN12    | 16450-2  | Red          | 12 Gauge   | \$7.50  | Pack of 2 |
| Snap Caps | SSN17    | 79052-7  | Red          | 380 Auto   | \$16.50 | Pack of 5 |
| Snap Caps | SSN19    | 79053-4  | Red          | 9mm        | \$16.50 | Pack of 5 |
| Snap Caps | SSN20    | 16451-9  | Red          | 20 Gauge   | \$7.50  | Pack of 2 |
| Snap Caps | SSN22    | 79058-9  | Red          | 22 Gauge   | \$7.00  | Pack of 5 |
| Snap Caps | SSN23    | 79681-9  | Red          | 223 Rem