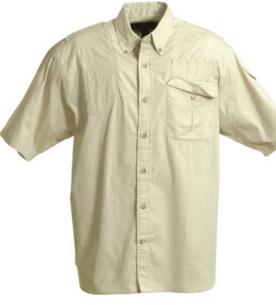

- 687 Silver Pigeon III & V
- A391 Xtrema 3.5 Max 4 HD
- Stampede Inox & Stampede Marshall
- U22 Neos Carbine Kit
- 92/96 Steel I
- Cougar Inox
- DT10 Trident L Sporting
- T3 Varmint & T3 Tactical
- Sako 75 Models in 270 & 300 WSM
- Beretta Hunting & Shooting Clothing
- Beretta Knives & Shooting Accessories