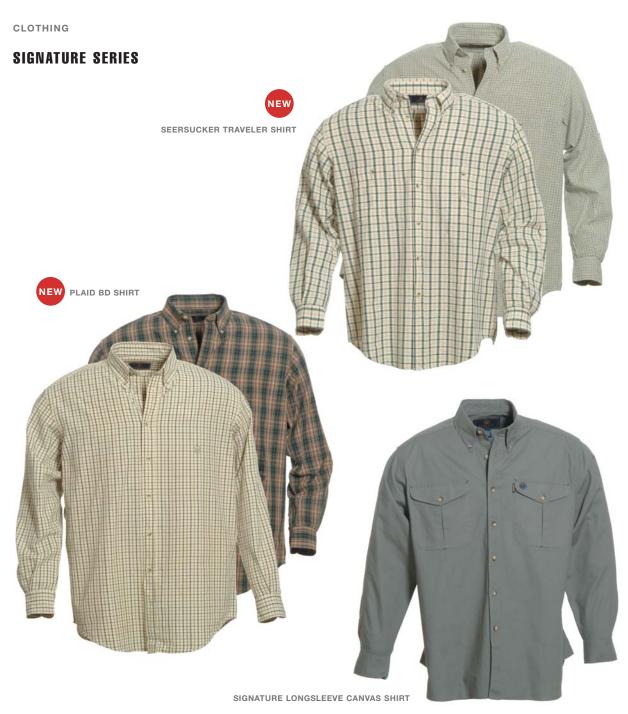

- 687 Silver Pigeon III & V
- A391 Xtrema 3.5 Max 4 HD
- Stampede Inox & Stampede Marshall
- U22 Neos Carbine Kit
- 92/96 Steel I
- Cougar Inox
- DT10 Trident L Sporting
- T3 Varmint & T3 Tactical
- Sako 75 Models in 270 & 300 WSM
- Beretta Hunting & Shooting Clothing
- Beretta Knives & Shooting Accessories