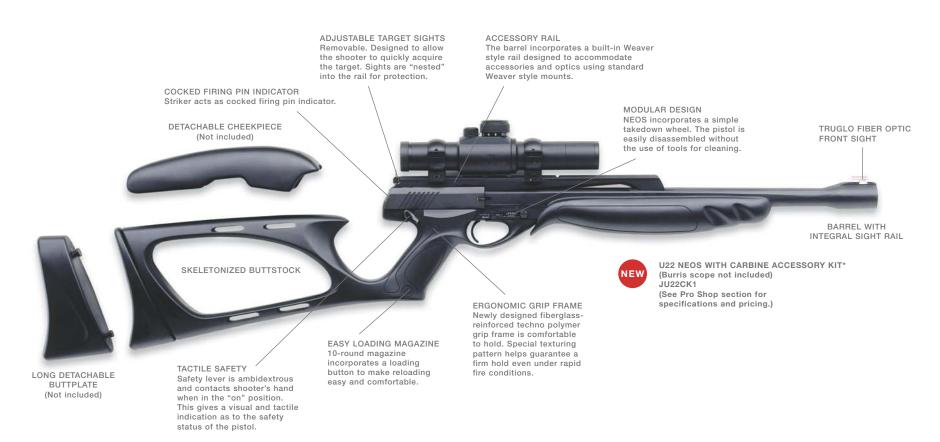

- 687 Silver Pigeon III & V
- A391 Xtrema 3.5 Max 4 HD
- Stampede Inox & Stampede Marshall
- U22 Neos Carbine Kit
- 92/96 Steel I
- Cougar Inox
- DT10 Trident L Sporting
- T3 Varmint & T3 Tactical
- Sako 75 Models in 270 & 300 WSM
- Beretta Hunting & Shooting Clothing
- Beretta Knives & Shooting Accessories