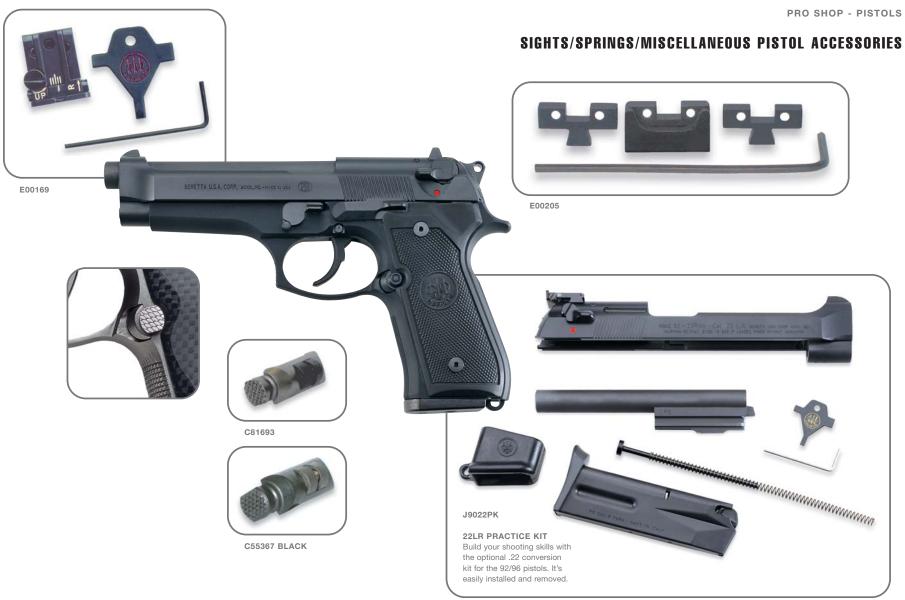

- 687 Silver Pigeon III & V
- A391 Xtrema 3.5 Max 4 HD
- Stampede Inox & Stampede Marshall
- U22 Neos Carbine Kit
- 92/96 Steel I
- Cougar Inox
- DT10 Trident L Sporting
- T3 Varmint & T3 Tactical
- Sako 75 Models in 270 & 300 WSM
- Beretta Hunting & Shooting Clothing
- Beretta Knives & Shooting Accessories