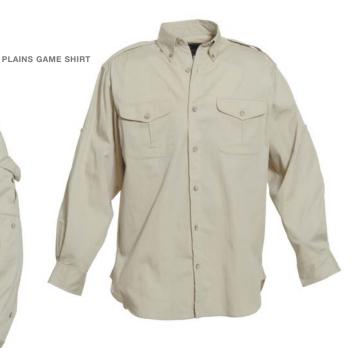

- 687 Silver Pigeon III & V
- A391 Xtrema 3.5 Max 4 HD
- Stampede Inox & Stampede Marshall
- U22 Neos Carbine Kit
- 92/96 Steel I
- Cougar Inox
- DT10 Trident L Sporting
- T3 Varmint & T3 Tactical
- Sako 75 Models in 270 & 300 WSM
- Beretta Hunting & Shooting Clothing
- Beretta Knives & Shooting Accessories