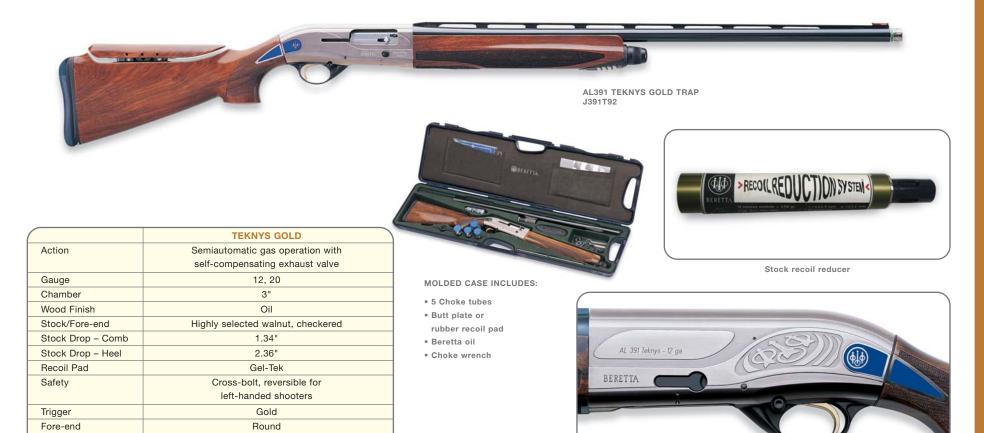

All are fitted with TruGlo Tru-Bead fiber optic luminous front sights that give a bright sight picture against any background.

Flat %" x 5/16"\*

TruGlo Tru-Bead

7.9 lbs (12 Gauge)\*\*, 6.6 lbs (20 Gauge)

Yes

The select walnut buttstock can be fitted with a rubber recoil pad or with the recoil-smothering Gel-Tek silicone-core recoil pad. A supplied set of spacers allows the shooter to adjust, drop and cast to accommodate different body types and shooting styles. The redesigned checkering pattern has been developed to combine maximized comfort while preserving the stylish appearance. A gun this distinguished deserves great care, and the Teknys Gold Sporting is presented in a fitted polypropylene case that has additional storage compartments for all the supplied tools and accessories.



Rib Type

Carry Case

Sight Weight

Colored enamel inserts

<sup>\*20</sup> gauge rib 5/16" x 5/16"

<sup>\*\*</sup>Optima 12 gauge with recoil reducer installed

### AL391 URIKA

Add specialized competition features to the thoroughly developed AL391 Urika field gun and you have target arms that are reliable, soft shooting and beautifully designed. All the Urika 12-gauge competition guns are now fitted with Beretta's Optima-Bore barrels that soften recoil and produce more even patterns for top target-busting performance. Optima-Choke<sup>TM</sup>

tubes are a full 2% inches long to constrict the pattern smoothly and gradually for minimum pellet deformation. Ventilated ribs are fitted with white front and metal mid-beads. Whatever your target discipline, there's an AL391 Urika to help you