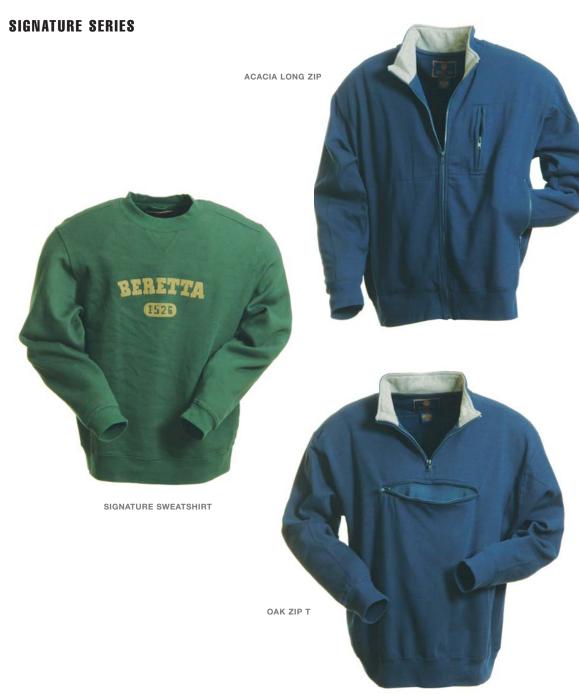

re's a right-hand shooting patch, and the Beretta logo marks the collar.

JG020S82 Khaki JG020S01 White JG020S54 Beretta Blue Available in S-XL MSRP: \$50.00

### TWO FLAGS PANEL POLO

Cool, comfortable 100% preshrunk cotton iersev makes this shirt a favorite when competition and shoot-offs go all day. Double seams make it durable, double Beretta logos on the sleeves make it stylish.

JG009S01 White JG009S92 Pistol Grev Melange Available in S-XL/XXL-XXXL MSRP: \$40.00/\$46.00

### TWO FLAGS PANEL T-SHIRT (NOT SHOWN)

This 100% preshrunk washed cotton makes this jersey t-shirt cool and comfortable. The double Beretta logo adorns both sleeves making it as stylish as it is durable with double seams.

JG008S01 White Available in S-XL/XXL-XXXL JG008S52 Dusty Light Blue MSRP: \$38.00/\$43.00





Beretta is not just a name; it's a tradition of excellence spanning 475 years. Beyond the field and arena expanding into areas of all interests and styles, Beretta outfits those who enjoy the laidback style of country life and also those residing in the heart of the city. The Beretta Signature Collection is designed with superior quality and impeccable taste to accommodate all your worlds.

### SIGNATURE SWEATSHIRT

You'll have that collegiate look with this 84% cotton/16% polyester brushed back sweatshirt with a bold Beretta logo. Rib knit cuffs and bottom keep cold air out.

 JG310S58
 Navy Blue
 JG310S94
 Charcoal

 JG310S79
 Hunter Green

 Available in S-XL/XXL-XXXL
 MSRP: \$50.00/\$55.00

### **ACACIA LONG ZIP**

Whether you're relaxing in hunting camp or running to the store in tow