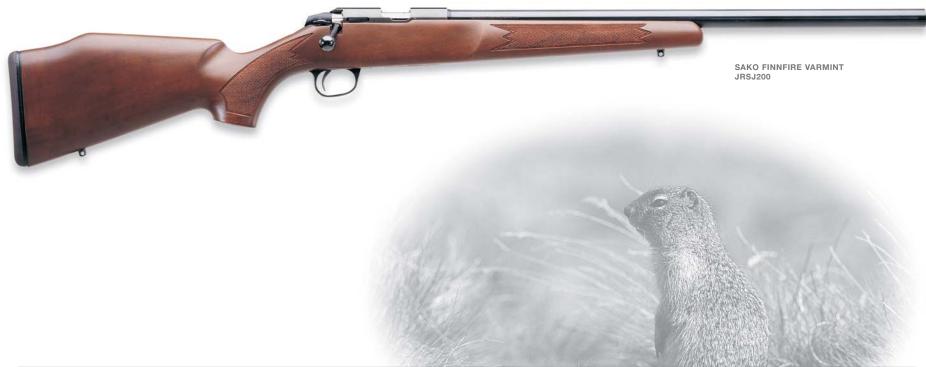

- 687 Silver Pigeon III & V
- A391 Xtrema 3.5 Max 4 HD
- Stampede Inox & Stampede Marshall
- U22 Neos Carbine Kit
- 92/96 Steel I
- Cougar Inox
- DT10 Trident L Sporting
- T3 Varmint & T3 Tactical
- Sako 75 Models in 270 & 300 WSM
- Beretta Hunting & Shooting Clothing
- Beretta Knives & Shooting Accessories