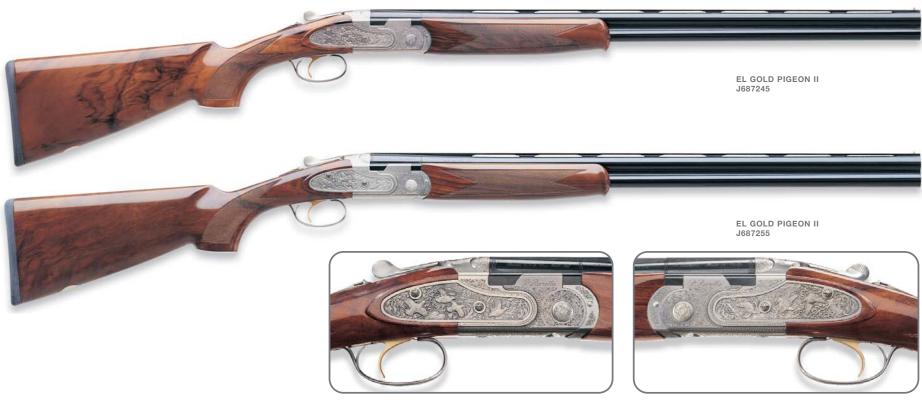

- 687 Silver Pigeon III & V
- A391 Xtrema 3.5 Max 4 HD
- Stampede Inox & Stampede Marshall
- U22 Neos Carbine Kit
- 92/96 Steel I
- Cougar Inox
- DT10 Trident L Sporting
- T3 Varmint & T3 Tactical
- Sako 75 Models in 270 & 300 WSM
- Beretta Hunting & Shooting Clothing
- Beretta Knives & Shooting Accessories