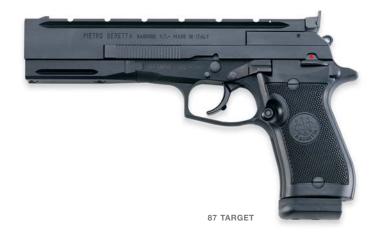

| \$43.00 |
| C58578        | 18087-8  | 8000/8040 Mini Cougar            | Mag. spacer*  | -                 | \$8.00  |
| C58728        | 18088-5  | 8045 Mini Cougar                 | Mag. spacer*  | -                 | \$8.00  |
| JM9040        | 80592-4  | 9000\$                           | 40 S&W        | 10                | \$43.00 |
| JM9009        | 80591-7  | 9000\$                           | 9000S 9mm 10  |                   | \$43.00 |
| C59954        | 80593-1  | 9000S Magazine Adapter           | All Calibers  | -                 | \$8.00  |
| C81478        | 80594-8  | 9000S Extendable Magazine Bottom | All Calibers  | -                 | \$12.00 |
|               |          |                                  |               | I .               |         |

## **GRIPS**







89

89

92F Compact

92F Compact

Wood Grip - Right-Hand, Adjustable

Wood Grip - Right-Hand

Plastic Grip (old style)

Wood Grip (old style)

\$258.00

\$53.00

\$20.00

\$49.50



21 BOBCAT



84FS CHEETAH

JG89RW

JG92FCP

JG92FCW

JG89W

10655-7

07149-7

01291-9

20129-0

# PRO SHOP

## **GRIPS**







| 8000 COL | JGAR | (with | ontional | wood | arins |
|----------|------|-------|----------|------|-------|

| V | 0 |
|---|---|
| 1 |   |
|   | C |

| CATEGORY CODE | UPC CODE | MODEL           | DESCRIPTION                       | MSRP    |
|---------------|----------|-----------------|-----------------------------------|---------|
| JG92FSCP      | 02770-8  | 92FS/96 Compact | Plastic Grip                      | \$20.00 |
| JG92FSCW      | 02771-5  | 92FS/96 Compact | Wood Grip