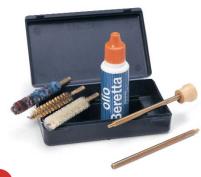

515-7  |              | 9mm/380 Auto                  | \$18.00 |                                        |  |
| Cleaning Kit                     | SCK12      | 17516-4  |              | 12 Gauge                      | \$18.00 |                                        |  |
| Cleaning Kit                     | SCK20      | 16475-5  |              | 20 Gauge                      | \$18.00 |                                        |  |
| Cleaning Oil                     | SOL32      | 17530-0  |              | 25ml                          | \$3.50  | Case of 25                             |  |

## n U Ш (1) Þ n Ш U О Д Ш (1)

## **CLEANING PRODUCTS**



MICROFIBRE CLEANING CLOTH CK40-48-74









PISTOL CLEANING KIT CK79-79-9



NEW SHOTGUN BORE SNAKE CKB12



TEFLON LUBRICANT OL38-1-9

NEW







Cx4 CLEANING KIT JA134A



NEW Cx4 CLEANING KIT JA133A45



**CLEANING KIT 12GA** SCK12

## SNAP CAPS



SNAPCAPS SHOTGUN 12GA SSN12





SNAP CAPS 9MM SSN19



SNAP CAPS PISTOL 22 SSN22

| MODEL     | CAT.CODE | UPC CODE | COLOR & TRIM | SIZE       | MSRP    | NOTES     |
|-----------|----------|----------|--------------|------------|---------|-----------|
| Snap Caps | SSN06    | 79677-2  | Red          | 30-06      | \$8.00  | Pack of 5 |
| Snap Caps | SSN12    | 16450-2  | Red          | 12 Gauge   | \$7.50  | Pack of 2 |
| Snap Caps | SSN17    | 79052-7  | Red          | 380 Auto   | \$16.50 | Pack of 5 |
| Snap Caps | SSN19    | 79053-4  | Red          | 9mm        | \$16.50 | Pack of 5 |
| Snap Caps | SSN20    | 16451-9  | Red          | 20 Gauge   | \$7.50  | Pack of 2 |
| Sn