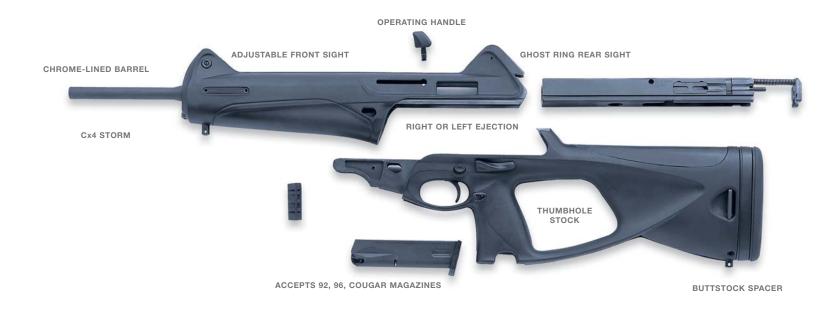

- 687 Silver Pigeon III & V
- A391 Xtrema 3.5 Max 4 HD
- Stampede Inox & Stampede Marshall
- U22 Neos Carbine Kit
- 92/96 Steel I
- Cougar Inox
- DT10 Trident L Sporting
- T3 Varmint & T3 Tactical
- Sako 75 Models in 270 & 300 WSM
- Beretta Hunting & Shooting Clothing
- Beretta Knives & Shooting Accessories