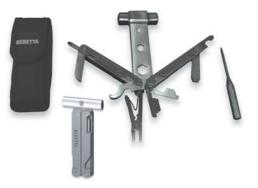

field maintenance and minor repairs on the spot. Made of stainless steel, they'll serve you for years to come.



- JA003B
- of the Giubilio Pattern
- · Shield area for personal engraving
- 500 mils of fine silver plate





- Dimensionally carved interpretation



ZIPPO LIGHTER PHEASANT JA003A

- Diamond engraved pheasant scene
- Titanium sapphire plasma deposition
- 24kt gold leaf

• 100% fuel burn

• 2000° F flame • Display tin & instructions







#### FOLDING NEEDLE NOSE PLIERS TOOL

- 17 TOOLS FOR THE MAINTENANCE OF THE BERETTA PISTOL
- · Needle nose pliers and wire cutters
- Serrated clip point blade
- · Sheep's foot blade
- Can opener 3mm screwdriver
- Bottle opener 6.5mm screwdriver
- Very fine file
- Scissors
- · Multi-bit holder
- Trigger spring hook



SHOTGUN TOOL JK821A02



#### FOLDING HAMMER HEAD TOOL

- 11 TOOLS FOR THE CARE AND MAINTENANCE OF THE BERETTA SHOTGUN
- Hammer head
- Screwdriver
- Fine file
- 28 .410 choke wrench
- 12 20 choke wrench
- · Optima, mobil & victory enhanced choke tool
- #2 phillips screwdriver
- Small pliers
- Sheep's foot blade
- 2mm punch pin

#### M9 AMERICA'S DEFENDER & LOVELESS HUNTER WHITETAIL COLLECTOR

The Beretta M9 has burnished an already distinguished service record on the burning sands and in the dark alleyways of Iraq. The Beretta M9 America's Defender honors that service with a limited edition of 1,000 cased knives. The solid black hollow-ground Tanto-style blade is finished in the same Bruniton that protects the pistol, and has the same rollmarking used on the M9. An oak display case with glass top will make this