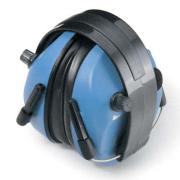

| \$13.50  | Impact Resistant, Lightweight           |
| Shooting Glasses              | SOC31000135 | 79041-1  | Vermillion              | \$13.50  | Impact Resistant, Lightweight           |
| NEW Shooting Glasses          | SOC31000139 | 75606-6  | Medium Purple           | \$13.50  | Impact Resistant, Lightweight           |
| Shooting Glasses              | SOC31000158 | 79042-8  | Smoke                   | \$13.50  | Impact Resistant, Lightweight           |
| Multi Lens Shooting Glasses   | SOC31000160 | 79173-9  | Smoke,Vermillion,Yellow | \$89.00  | Mail-in Prescription Available          |

## n Ш n Ш 0 Ш (1)

## SECURITY & SAFETY PRODUCTS



STANDARD HEARING PROTECTION SCF04000199



STANDARD HEARING PROTECTION SCF04000154



DELUXE SHOOTING GLASSES-YELLOW SOC31000115





ELECTRONIC HEARING PROTECTION SCF05000154



ELECTRONIC HEARING PROTECTION SCF05000199





## **CLEANING PRODUCTS**

Beretta pistols and shotguns, Sako and Tikka rifles are all made to last several lifetimes, given proper care and cleaning. Original Beretta cleaning products are specially designed and formulated to match your Beretta, Sako or Tikka firearm. New for 2004 are Beretta Bore Snakes, handy one-piece accessories that let you give your gun a quick field cleaning simply by pulling the snake through the bore. A handy pocket cleaning kit for .380 ACP and 9mm pistols includes a jointed rod, brush, mops and Beretta Oil in a handy case.







SHOTGUN BRUSH SET 20GA CK02-50-9



NEW GRAPHITE GREASE CK06-50-9

| MODEL                            | CAT.CODE   | UPC CODE | COLOR & TRIM