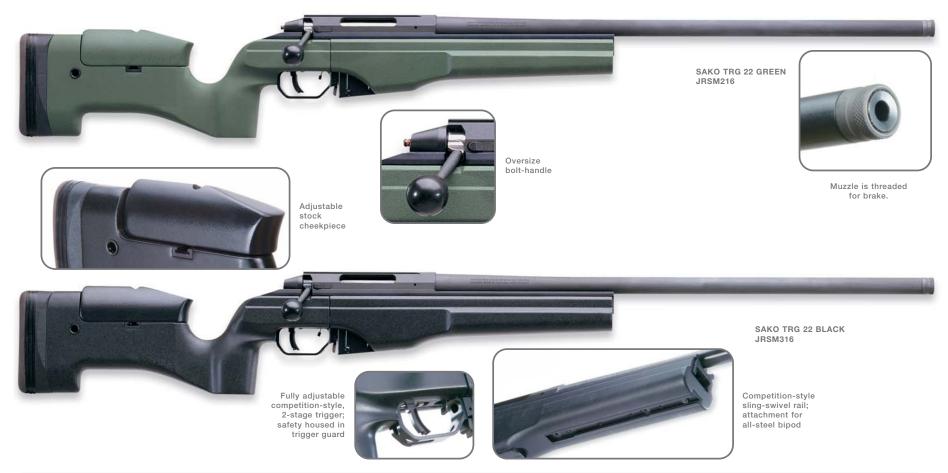

- 687 Silver Pigeon III & V
- A391 Xtrema 3.5 Max 4 HD
- Stampede Inox & Stampede Marshall
- U22 Neos Carbine Kit
- 92/96 Steel I
- Cougar Inox
- DT10 Trident L Sporting
- T3 Varmint & T3 Tactical
- Sako 75 Models in 270 & 300 WSM
- Beretta Hunting & Shooting Clothing
- Beretta Knives & Shooting Accessories