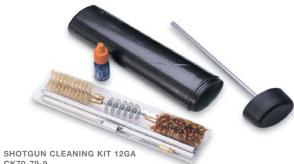

$12.00 |                                        |  |
| Cleaning Kit                     | SCK09      | 17515-7  |              | 9mm/380 Auto                  | \$18.00 |                                        |  |
| Cleaning Kit                     | SCK12      | 17516-4  |              | 12 Gauge                      | \$18.00 |                                        |  |
| Cleaning Kit                     | SCK20      | 16475-5  |              | 20 Gauge                      | \$18.00 |                                        |  |
| Cleaning Oil                     | SOL32      | 17530-0  |              | 25ml                          | \$3.50  | Case of 25                             |  |

## n U Ш (1) Þ n Ш U О Д Ш (1)

## **CLEANING PRODUCTS**



MICROFIBRE CLEANING CLOTH CK40-48-74









PISTOL CLEANING KIT CK79-79-9



NEW SHOTGUN BORE SNAKE CKB12



TEFLON LUBRICANT OL38-1-9

NEW







Cx4 CLEANING KIT JA134A



NEW Cx4 CLEANING KIT JA133A45



**CLEANING KIT 12GA** SCK12

## SNAP CAPS



SNAPCAPS SHOTGUN 12GA SSN12





SNAP CAPS 9MM SSN19



SNAP CAPS PISTOL 22 SSN22

| MODEL     | CAT.CODE | UPC CODE | COLOR & TRIM | SIZE       | MSRP    | NOTES     |
|-----------|----------|----------|--------------|------------|---------|-----------|
| Snap Caps | SSN06    | 79677-2  | Red          | 30-06      | \$8.00  | Pack of 5 |
| Snap Caps | SSN12    | 16450-2  | Red          | 12 Gauge   | \$7.50  | Pack of 2 |
| Snap Caps | SSN17    | 79052-7  | Red          | 380 Auto   | \$16.50 | Pack of 5 |
| Snap Caps | SSN19    | 79053-4  | Red          | 9mm        | \$16.50