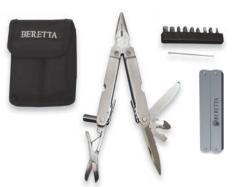

|

# X Z I V M (1)

# TRIDENT & TOOLS

The Trident is a classic liner-lock gentleman's folder with a racy Wharncliffe-style 2¾" blade forged from VG-10 steel. Choose distinctive cocobolo wood or G-10 onlay with black Micarta for the handles.

The Beretta shotgun and pistol tools are ingeniously designed combinations that will let you perform field maintenance and minor repairs on the spot. Made of stainless steel, they'll serve you for years to come.



- JA003B
- of the Giubilio Pattern
- · Shield area for personal engraving
- 500 mils of fine silver plate





- Dimensionally carved interpretation



ZIPPO LIGHTER PHEASANT JA003A

- Diamond engraved pheasant scene
- Titanium sapphire plasma deposition
- 24kt gold leaf

• 100% fuel burn

• 2000° F flame • Display tin & instructions







#### FOLDING NEEDLE NOSE PLIERS TOOL

- 17 TOOLS FOR THE MAINTENANCE OF THE BERETTA PISTOL
- · Needle nose pliers and wire cutters
- Serrated clip point blade
- · Sheep's foot blade
- Can opener 3mm screwdriver
- Bottle opener 6.5mm screwdriver
- Very fine file
- Scissors
- · Multi-bit holder
- Trigger spring hook



SHOTGUN TOOL JK821A02



#### FOLDING HAMMER HEAD TOOL

- 11 TOOLS FOR THE CARE AND MAINTENANCE OF THE BERETTA SHOTGUN
- Hammer head
- Screwdriver
- Fine file
- 28 .410 choke wrench
- 12 20 choke wrench
- · Optima, mobil & victory enhanced choke tool
- #2 phillips screwdriver
- Small pliers
- Sheep's foot blade
- 2mm punch pin

#### M9 AMERICA'S DEFENDER & LOVELESS HUNTER WHITETAIL COLLECTOR

The Beretta M9 has burnished an already distinguished service record on the burning