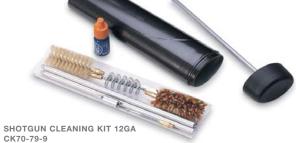

2.00 |                                        |  |
| Cleaning Kit                     | SCK09      | 17515-7  |              | 9mm/380 Auto                  | \$18.00 |                                        |  |
| Cleaning Kit                     | SCK12      | 17516-4  |              | 12 Gauge                      | \$18.00 |                                        |  |
| Cleaning Kit                     | SCK20      | 16475-5  |              | 20 Gauge                      | \$18.00 |                                        |  |
| Cleaning Oil                     | SOL32      | 17530-0  |              | 25ml                          | \$3.50  | Case of 25                             |  |

## n U Ш (1) Þ n Ш U О Д Ш (1)

## **CLEANING PRODUCTS**



MICROFIBRE CLEANING CLOTH CK40-48-74









PISTOL CLEANING KIT CK79-79-9



NEW SHOTGUN BORE SNAKE CKB12



TEFLON LUBRICANT OL38-1-9

NEW







Cx4 CLEANING KIT JA134A



NEW Cx4 CLEANING KIT JA133A45



**CLEANING KIT 12GA** SCK12

## SNAP CAPS



SNAPCAPS SHOTGUN 12GA SSN12





SNAP CAPS 9MM SSN19



SNAP CAPS PISTOL 22 SSN22

| MODEL     | CAT.CODE | UPC CODE | COLOR & TRIM | SIZE       | MSRP    | NOTES     |
|-----------|----------|----------|--------------|------------|---------|-----------|
| Snap Caps | SSN06    | 79677-2  | Red          | 30-06      | \$8.00  | Pack of 5 |
| Snap Caps | SSN12    | 16450-2  | Red          | 12 Gauge   | \$7.50  | Pack of 2 |
| Snap Caps | SSN17    | 79052-7  | Red          | 380 Auto   | \$16.50 | Pack of 5 |
| Snap Caps | SSN19    | 79053-4  | Red          | 9mm        | \$16.50 |