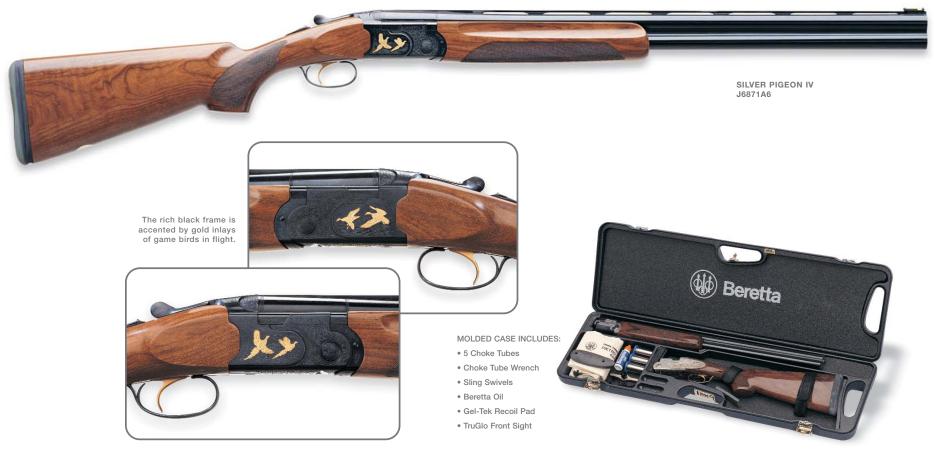

- 687 Silver Pigeon III & V
- A391 Xtrema 3.5 Max 4 HD
- Stampede Inox & Stampede Marshall
- U22 Neos Carbine Kit
- 92/96 Steel I
- Cougar Inox
- DT10 Trident L Sporting
- T3 Varmint & T3 Tactical
- Sako 75 Models in 270 & 300 WSM
- Beretta Hunting & Shooting Clothing
- Beretta Knives & Shooting Accessories