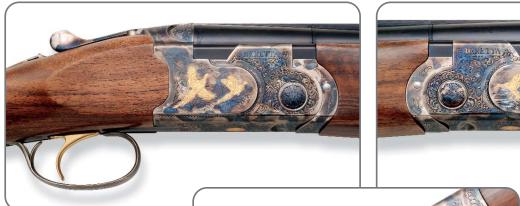

- 687 Silver Pigeon III & V
- A391 Xtrema 3.5 Max 4 HD
- Stampede Inox & Stampede Marshall
- U22 Neos Carbine Kit
- 92/96 Steel I
- Cougar Inox
- DT10 Trident L Sporting
- T3 Varmint & T3 Tactical
- Sako 75 Models in 270 & 300 WSM
- Beretta Hunting & Shooting Clothing
- Beretta Knives & Shooting Accessories