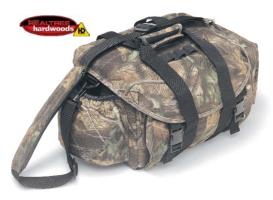

| \$12.00 | VCI-No Rust  |
| NEW Gun Sock - VCI Tikka                    | SFOU65006A | 75523-6  | Blue                  | Rifle            | \$12.00 | VCI-No Rust  |
| NEW Gun Sock - VCI Pistol                   | SFOU65009A | 75601-1  | Blue                  | Pistol           | \$10.00 | VCI-No Rust  |
| NEW Gun Sock - VCI 2-Piece Takedown Beretta | SFOU65010A | 75600-4  | Blue                  | 2-Piece Takedown | \$13.00 | VCI-No Rust  |





## GAME BAGS

Great days afield begin with having everything you need. There's no better way to organize and carry the things you need in the hunting field than with a Beretta game bag. Choose classic Field Tan or Olive Green, or coordinate with your Beretta firearms and hunting clothes with Advantage Wetlands or Realtree Hardwoods camouflage.



SHOOTING BAG-REALTREE HARDWOODS HD SBSU1009191



SBSU1009075



SHOOTING BAG-OLIVE GREEN

SHOOTING BAG-ADVANTAGE WETLANDS SBSU1009171

SHOOTING BAG-FIELD TAN SBSU1009084

| MODEL        | CAT.CODE    | UPC CODE | COLOR & TRIM          | SIZE          | MSRP     |
|--------------|-------------|----------|-----------------------|---------------|----------|
| Shooting Bag | SBSUI009075 | 79005-3  | Olive Green           | 17"x 11"x 12" | \$100.00 |
| Shooting Bag | SBSUI009084 | 79006-0  | Field Tan             | 17"x 11"x 12" | \$100.00 |
| Shooting Bag | SBSUI009171 | 79002-2  | Advantage Wetlands    | 17"x 11"x 12" | \$100.00 |
| Shooting Bag | SBSUI009191 | 79004-6  | Realtree Hardwoods HD | 17"x 11"x 12" | \$100.00 |



## LONG GUN SOFT CASES

All Beretta shotguns come with molded car