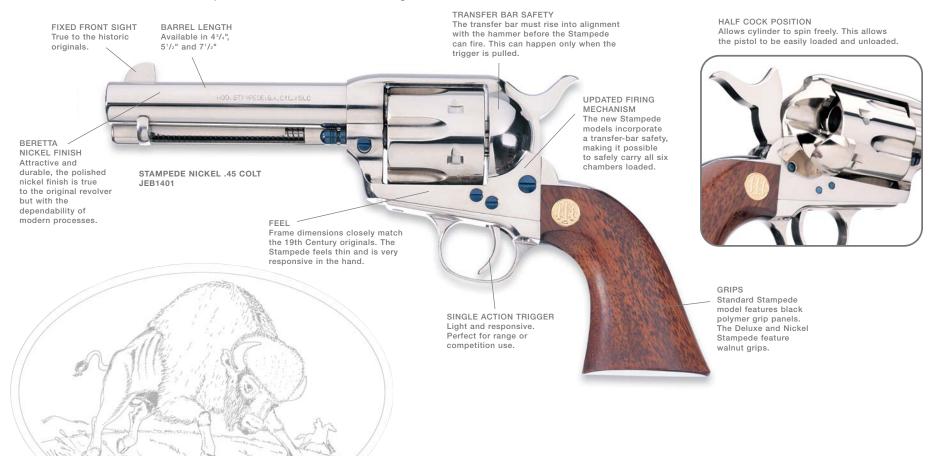

- 687 Silver Pigeon III & V
- A391 Xtrema 3.5 Max 4 HD
- Stampede Inox & Stampede Marshall
- U22 Neos Carbine Kit
- 92/96 Steel I
- Cougar Inox
- DT10 Trident L Sporting
- T3 Varmint & T3 Tactical
- Sako 75 Models in 270 & 300 WSM
- Beretta Hunting & Shooting Clothing
- Beretta Knives & Shooting Accessories