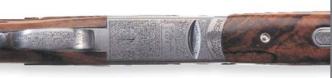

| 12, 20, 28, .410                  |
| Chamber           | 3" (28-Gauge 23/4")               |
| Wood Finish       | Oil                               |
| Stock/Fore-end    | Highly selected walnut, checkered |
| Stock Drop - Comb | 1.50"**                           |
| Stock Drop - Heel | 2.36"**                           |
| Recoil Pad        | Full black rubber                 |
| Safety            | Automatic                         |
| Trigger           | Single selective                  |
| Fore-end          | Schnabel                          |
| Rib Type          | 1/4" X 1/4"                       |
| Sight             | Metal front bead                  |
| Weight            | 6.8 lbs (12-Gauge)                |
| Carry Case        | Yes                               |







The 28-gauge and .410 models are built on their own scaled receiver. You can choose a 20-/28-gauge or 28-gauge/.410 combination.

# ULTRALIGHT SERIES — ULTRALIGHT & ULTRALIGHT DELUXE

When game trails are long and terrain is rugged, every ounce comes to tell as the hours pass. If you're the sort of hunter who stays on the trail until dark, day after day, you need the Beretta Ultralight. At just 5.75 pounds, the Ultralight is a 12-gauge that carries like a smallbore.

The key to the Ultralight's feathery feel is a light but strong aluminum frame, reinforced at the breech face and shoulders with hard, durable titanium. These lightweight alloys, combined with a standard-diameter Mobilchoke tube barrel, keep weight to the very minimum while preserving the smooth, sure handling you expect fro