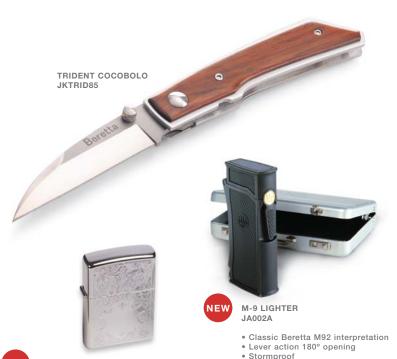

- 687 Silver Pigeon III & V
- A391 Xtrema 3.5 Max 4 HD
- Stampede Inox & Stampede Marshall
- U22 Neos Carbine Kit
- 92/96 Steel I
- Cougar Inox
- DT10 Trident L Sporting
- T3 Varmint & T3 Tactical
- Sako 75 Models in 270 & 300 WSM
- Beretta Hunting & Shooting Clothing
- Beretta Knives & Shooting Accessories