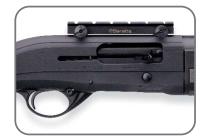

k Drop - Heel | 2.36"                                         |
| Recoil Pad        | Gel-Tek, smooth                               |
| Safety            | Cross-Bolt                                    |
| Trigger           | Black                                         |
| Fore-end          | Round                                         |
| Rib Type          | Flat 1/4" x 1/4"                              |
| Sight             | Metal Front Bead                              |
| Weight            | 7.8 lbs*                                      |
| Carry Case        | Yes                                           |





Optima-Choke plus with Optima-Bore



Sling swivel

Slim forearm fitted to the receiver for maximum strength.



Over-bored barrel



In-stock spring mass recoil reducer



Receiver accepts accessory scope base



Removable trigger group

Four design features help make the Xtrema comfortable to shoot with thumping 31/2" 12-gauge loads.

- 1. The Gel-Tek recoil pad uses a silicone core to conform to the shooter's shoulder, spreading recoil over the largest possible area.
- 2. The Spring-Mass recoil reducer, fitted in a buttstock channel, adds weight and serves to smooth out the sharp rearward jolt of powerful steel loads.
- 3. An elastomer buffer prevents the bolt from pounding against the back of the receiver in full recoil, reducing stress and vibration transmitted to the shooter's face and shoulder.
- 4. The Optima-Bore barrel, with its gradual forcing cone and overbored inside diameter, both helps reduce recoil and improve pattern performance.

### XTREM