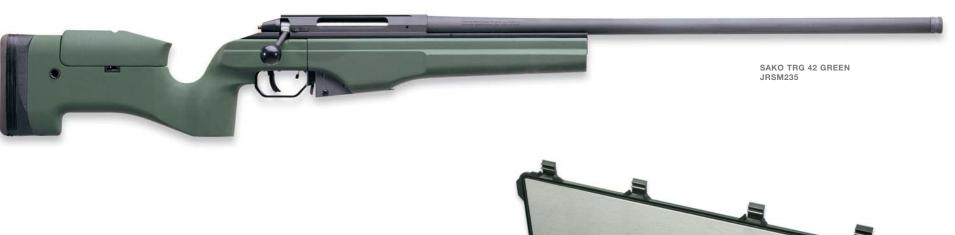

- 687 Silver Pigeon III & V
- A391 Xtrema 3.5 Max 4 HD
- Stampede Inox & Stampede Marshall
- U22 Neos Carbine Kit
- 92/96 Steel I
- Cougar Inox
- DT10 Trident L Sporting
- T3 Varmint & T3 Tactical
- Sako 75 Models in 270 & 300 WSM
- Beretta Hunting & Shooting Clothing
- Beretta Knives & Shooting Accessories