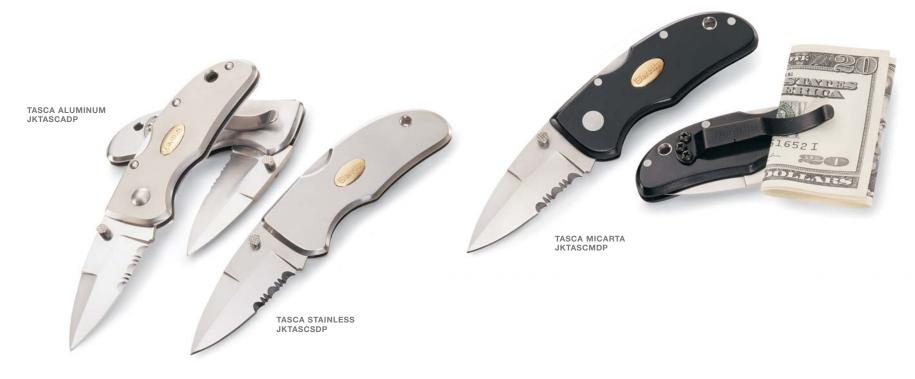

- 687 Silver Pigeon III & V
- A391 Xtrema 3.5 Max 4 HD
- Stampede Inox & Stampede Marshall
- U22 Neos Carbine Kit
- 92/96 Steel I
- Cougar Inox
- DT10 Trident L Sporting
- T3 Varmint & T3 Tactical
- Sako 75 Models in 270 & 300 WSM
- Beretta Hunting & Shooting Clothing
- Beretta Knives & Shooting Accessories