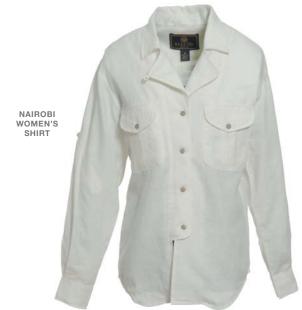

- 687 Silver Pigeon III & V
- A391 Xtrema 3.5 Max 4 HD
- Stampede Inox & Stampede Marshall
- U22 Neos Carbine Kit
- 92/96 Steel I
- Cougar Inox
- DT10 Trident L Sporting
- T3 Varmint & T3 Tactical
- Sako 75 Models in 270 & 300 WSM
- Beretta Hunting & Shooting Clothing
- Beretta Knives & Shooting Accessories