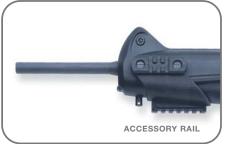

e Accessory Rail Kit (one rail) with two screws       | \$16.50  |
|               |          |                                                          | <u> </u> |
| E00268        | 75623-3  | Top Accessory Rail Kit with three screws and two washers | \$39.00  |
| E00270        | 75625-7  | Bottom & Side Accessory Rail Kit with four screws        | \$45.50  |
| C 5A674       | 75629-5  | Stock Spacer                                             | \$10.00  |
| C 5A511       | 75626-4  | Magazine Insert, 92/96                                   | \$10.00  |
| C 5A670       | 75627-1  | Magazine Insert, 8000/8040                               | \$10.00  |
| C 79898       | 75622-6  | Cocking Handle                                           | \$16.50  |

I O T



## Cx4 STORM ACCESSORIES







Side and bottom accessory rails allow easy mounting of tactical lights, lasers and other accessories, including the optional forward rail and grip (not included).





| CATEGORY CODE | UPC CODE | GAUGE | DESCRIPTION                 | CONSTRICTION              | MSRP    |
|---------------|----------|-------|-----------------------------|---------------------------|---------|
| JCTUBE13      | 00955-1  | 12    | Mobilchoke - Flush - Silver | Full *-F                  | \$26.00 |
| JCTUBE14      | 00956-8  | 12    | Mobilchoke - Flush - Silver | Improved Modified **-IM   | \$26.00 |
| JCTUBE15      | 00957-5  | 12    | Mobilchoke - Flush - Silver | Modified ***-M            | \$26.00 |
| JCTUBE16      | 00958-2  | 12    | Mobilchoke - Flush - Silver | Improved Cylinder ****-IC | \$26.00 |