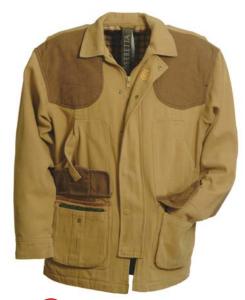

- 687 Silver Pigeon III & V
- A391 Xtrema 3.5 Max 4 HD
- Stampede Inox & Stampede Marshall
- U22 Neos Carbine Kit
- 92/96 Steel I
- Cougar Inox
- DT10 Trident L Sporting
- T3 Varmint & T3 Tactical
- Sako 75 Models in 270 & 300 WSM
- Beretta Hunting & Shooting Clothing
- Beretta Knives & Shooting Accessories