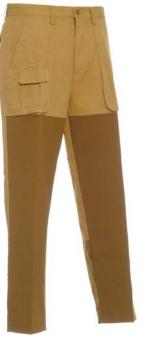

h the zippered cuffs.

SCUU1350082 Field Tan

32-42/44-46 waist,

MSRP: \$98.00/\$106.00 32 inseam

### **BLAZE UPLAND CORDURA COAT**

When you're busting through the thorniest briar patches, there's nothing like Cordura nylon. Very little sticks to it! A front/back loading blood-proof game bag opens fully with a zipper for easy cleaning—you can even hose it out. A zipper back ventilation port keeps you cool and dry on warm days, and left-handers will appreciate gun patches on either side. Large shell pockets with tabs can be secured open or closed.

SGUU3350082 Field Tan with Blaze

Available in S-XL/XXL-XXXL MSRP: \$180.00/\$200.00



**UPLAND CORDURA MESH VEST** 





**BLAZE UPLAND CORDURA COAT** 



UPLAND CORDURA PANT



### **HUNTING SERIES**







WOMEN'S UPLAND OVERLAY COAT







UPLAND OVERLAY PANT

### **WOMEN'S UPLAND OVERLAY PANT**

Available in tan or loden, these rugged upland pants will allow you to penetrate the thickest cover, protected by 500-denier Cordura nylon on the front and around the cuffs. A pair of cargo pockets at the front and back flap pockets with concealed buttons provide plenty of carry space.

JG001P87 Saddle Tan JG001P74 Loden MSRP: \$75.00 Available Sizes: 6-16

### **WOMEN'S UPLAND OVERLAY COAT**

Here's an upland coat designed especially for you. It's 100% cotton canvas, overlaid with Cordura nylon at the gun patch and on the forearms and trimmed with leather at the collar and cuffs. A wool blend liner buttons in for brisk mornings, out for balmy afternoons. The bi-swing action back Ifree movement, and a back-loading game back holds