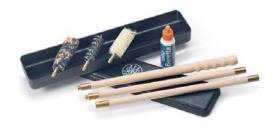

|                                        |  |
| Cleaning Kit                     | SCK12      | 17516-4  |              | 12 Gauge                      | \$18.00 |                                        |  |
| Cleaning Kit                     | SCK20      | 16475-5  |              | 20 Gauge                      | \$18.00 |                                        |  |
| Cleaning Oil                     | SOL32      | 17530-0  |              | 25ml                          | \$3.50  | Case of 25                             |  |

## n U Ш (1) Þ n Ш U О Д Ш (1)

## **CLEANING PRODUCTS**



MICROFIBRE CLEANING CLOTH CK40-48-74









PISTOL CLEANING KIT CK79-79-9



NEW SHOTGUN BORE SNAKE CKB12



TEFLON LUBRICANT OL38-1-9

NEW







Cx4 CLEANING KIT JA134A



NEW Cx4 CLEANING KIT JA133A45



**CLEANING KIT 12GA** SCK12

## SNAP CAPS



SNAPCAPS SHOTGUN 12GA SSN12





SNAP CAPS 9MM SSN19



SNAP CAPS PISTOL 22 SSN22

| MODEL     | CAT.CODE | UPC CODE | COLOR & TRIM | SIZE       | MSRP    | NOTES     |
|-----------|----------|----------|--------------|------------|---------|-----------|
| Snap Caps | SSN06    | 79677-2  | Red          | 30-06      | \$8.00  | Pack of 5 |
| Snap Caps | SSN12    | 16450-2  | Red          | 12 Gauge   | \$7.50  | Pack of 2 |
| Snap Caps | SSN17    | 79052-7  | Red          | 380 Auto   | \$16.50 | Pack of 5 |
| Snap Caps | SSN19    | 79053-4  | Red          | 9mm        | \$16.50 | Pack of 5 |
| Snap Caps | SSN20    | 16451-9  | Red          | 20 Gauge   | \$7.50  | Pack of 2 |
| Snap Caps | SSN22    | 79058-9  | Red          | 22 Gauge   | \$7.