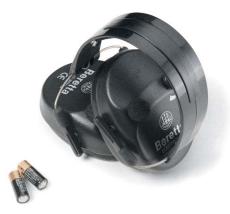

ight           |
| Shooting Glasses              | SOC31000135 | 79041-1  | Vermillion              | \$13.50  | Impact Resistant, Lightweight           |
| NEW Shooting Glasses          | SOC31000139 | 75606-6  | Medium Purple           | \$13.50  | Impact Resistant, Lightweight           |
| Shooting Glasses              | SOC31000158 | 79042-8  | Smoke                   | \$13.50  | Impact Resistant, Lightweight           |
| Multi Lens Shooting Glasses   | SOC31000160 | 79173-9  | Smoke,Vermillion,Yellow | \$89.00  | Mail-in Prescription Available          |

## n Ш n Ш 0 Ш (1)

## SECURITY & SAFETY PRODUCTS



STANDARD HEARING PROTECTION SCF04000199



STANDARD HEARING PROTECTION SCF04000154



DELUXE SHOOTING GLASSES-YELLOW SOC31000115





ELECTRONIC HEARING PROTECTION SCF05000154



ELECTRONIC HEARING PROTECTION SCF05000199





## **CLEANING PRODUCTS**

Beretta pistols and shotguns, Sako and Tikka rifles are all made to last several lifetimes, given proper care and cleaning. Original Beretta cleaning products are specially designed and formulated to match your Beretta, Sako or Tikka firearm. New for 2004 are Beretta Bore Snakes, handy one-piece accessories that let you give your gun a quick field cleaning simply by pulling the snake through the bore. A handy pocket cleaning kit for .380 ACP and 9mm pistols includes a jointed rod, brush, mops and Beretta Oil in a handy case.







SHOTGUN BRUSH SET 20GA CK02-50-9



NEW GRAPHITE GREASE CK06-50-9

| MODEL                            | CAT.CODE   | UPC CODE | COLOR & TRIM | SIZE                          | MSRP    | NO