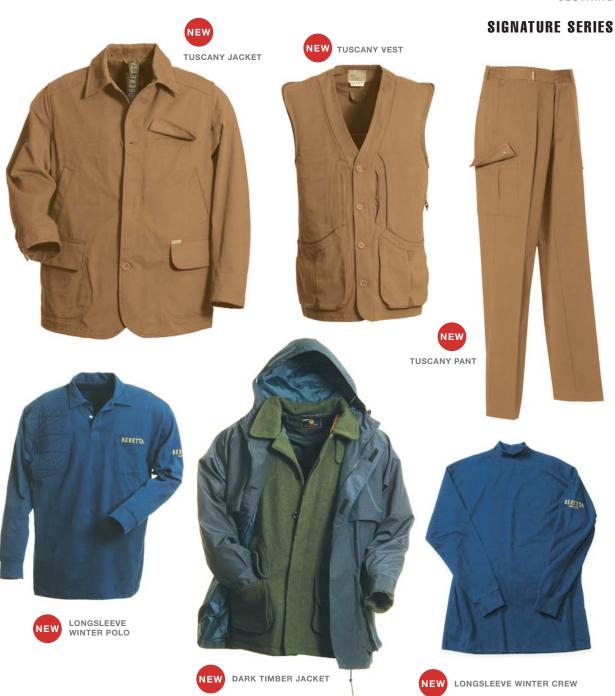

**DARK TIMBER JACKET**

When you combine the warmth of 100% boiled wool with a hooded waterproof nylon shell, you have a system that will take you from relaxing in front of the fire to shooting ducks and back. Beretta embroidery in the chest, sleeve and back shows off your good taste.

 JG305J58
 Loden/Blue
 JG305J25
 Loden/Blaze

 JG305J78
 Loden/Loden
 WSRP: \$250.00/\$270.00

### **LONGSLEEVE WINTER CREW**

This 100% cotton crew-neck fits perfectly under your Beretta shooting jacket or vest. Side panel construction prevents binding in any shooting motion. Beretta embroidery accents the chest, sleeve and back.

 JG601S58
 Navy Blue
 JG601S79
 Hunter Green

 JG601S97
 Gray Melange
 JG601S50
 Stone Blue

 JG601S01
 White
 JG601S38
 Red

 Available in S-XL/XXL-XXXL
 MSRP: \$38.00/\$40.00





### SEERSUCKER TRAVELER SHIRT

You'll be the model of buttoned-down style in cool, comfortable 100% cotton seersucker with Beretta embroidery on the chest and Beretta buttons, including double buttons at the cuffs.

 JG027S03
 Oasis
 JG027S04
 Aspen

 Available in S-XL/XXL-XXXL
 MSRP: \$44.00/\$48.00

### **PLAID BD SHIRT**

Some hunting occasions required a tailored look, and you'll be right in style with this button-down 100% cotton shirt, enhanced with Beretta buttons and embroidery.

 JG026S01
 Rustic
 JG026S02
 Sage Grass

 Available in S-XL/XXL-XXXL
 MSRP: \$40.00/\$44.00

### SIGNATURE LONGSLEEVE CANVAS SHIRT

Stiff canvas becomes smooth and supple when lightly stone-washed as this shirt is. A button-down collar and adjustable cuffs make it as comfortable as it is ruggedly hands