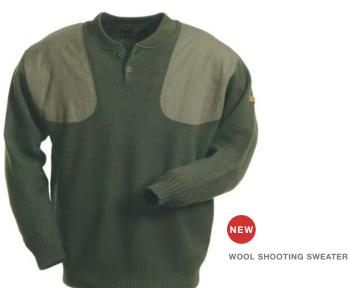

in S-XL/XXL-XXXL **JG303S54** Blue MSRP: \$120.00/\$130.00

### WIND BARRIER NORTHEASTERN WOOL SWEATER

This pullover style half-zip sweater is perfect for fall breezy days. It is wind and water-proof and keeps you warm with a lined body and fleece lined collar. Cotton twill gun patches accommodate both right and left-handed shooters.

JG302S86 Brown Heather Available in S-XL/XXL-XXXL

JG304S54 Loden MSRP: \$100.00/\$110.00

### **WOOL SHOOTING SWEATER**

If you prefer a pullover style, choose this 100% wool sweater with Henley-style collar. The 2x2 ribbed knit cuffs and bottom keep cool breezes at bay, while a pair of cotton twill gun patches make this quality garment left-hander friendly.

JG300S86 Gray Melange Available in S-XL/XXL-XXXL JG300S75 Green Heather MSRP: \$72.00/\$80.00







### **HUNTING SERIES**





NEW MICROFLEECE SHOOTING SHIRT



CORDUROY SHOOTING SHIRT

### MICROFLEECE SHOOTING SHIRT

Polyester microfleece is a warm, quiet fabric that's perfect for shooting on temperate days. The chest pocket proudly carries Beretta embroidery, and the buttons also are embossed with the Beretta name. A canvas shooting patch takes the wear from thousands of shots.

 JG019S58
 Navy
 JG019S82
 Khaki Plaid

 JG019S75
 Hunter Green

 Available in S-XL/XXL-XXXL
 MSRP: \$70.00/\$78.00

### **INDIAN HEAD OVERSHIRT**

Indian Head is a place name near Beretta's U.S. headquarters, and also is the name of this button-down denim overshirt. It wears Beretta embroidery and buttons, and has a canvas shooting patch.

JG018S54 Denim

Available in S-XL/XXL-XXXL MSRP: \$60.00/\$65.00

##