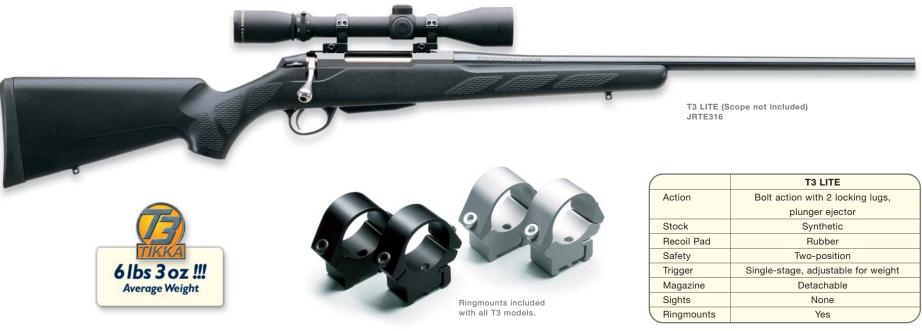

- 687 Silver Pigeon III & V
- A391 Xtrema 3.5 Max 4 HD
- Stampede Inox & Stampede Marshall
- U22 Neos Carbine Kit
- 92/96 Steel I
- Cougar Inox
- DT10 Trident L Sporting
- T3 Varmint & T3 Tactical
- Sako 75 Models in 270 & 300 WSM
- Beretta Hunting & Shooting Clothing
- Beretta Knives & Shooting Accessories