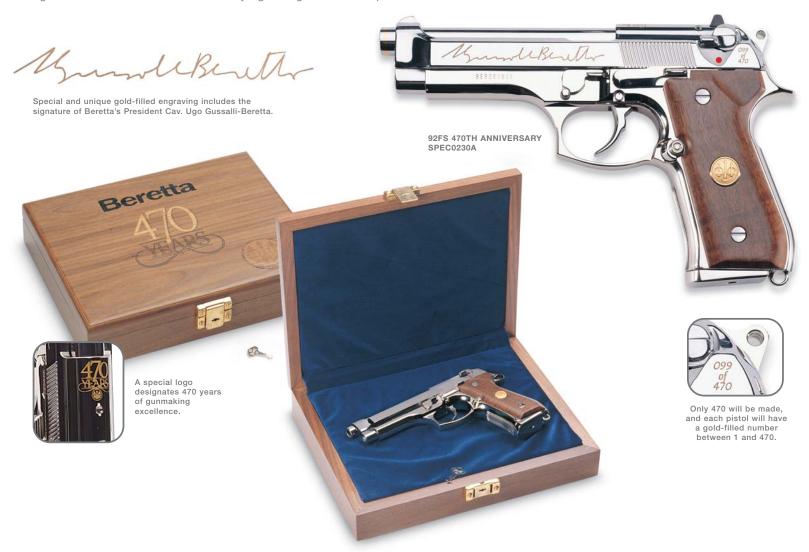

- 687 Silver Pigeon III & V
- A391 Xtrema 3.5 Max 4 HD
- Stampede Inox & Stampede Marshall
- U22 Neos Carbine Kit
- 92/96 Steel I
- Cougar Inox
- DT10 Trident L Sporting
- T3 Varmint & T3 Tactical
- Sako 75 Models in 270 & 300 WSM
- Beretta Hunting & Shooting Clothing
- Beretta Knives & Shooting Accessories