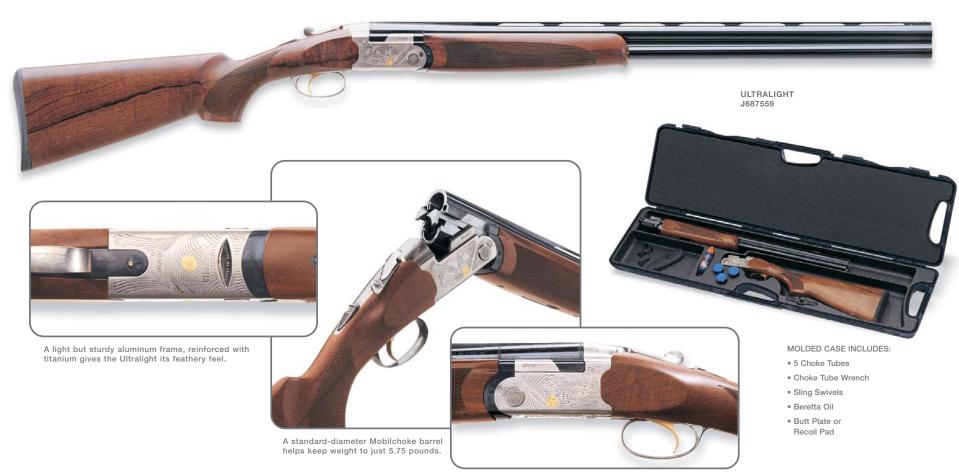

- 687 Silver Pigeon III & V
- A391 Xtrema 3.5 Max 4 HD
- Stampede Inox & Stampede Marshall
- U22 Neos Carbine Kit
- 92/96 Steel I
- Cougar Inox
- DT10 Trident L Sporting
- T3 Varmint & T3 Tactical
- Sako 75 Models in 270 & 300 WSM
- Beretta Hunting & Shooting Clothing
- Beretta Knives & Shooting Accessories