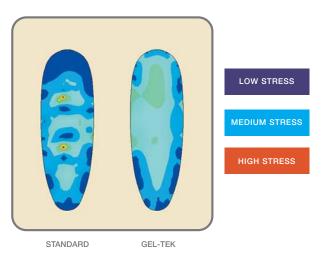

e) Plug Removal System allows the hunter the ability to quickly remove the magazine plug without the need for special tools or a gunsmith.

We think you'll agree that the Xtrema 3.5 is the softest-shooting, most reliable 31/2" 12-gauge on the market today!



While the Xtrema shares the sleek lines of the Urika, it has a distinctively rugged buttstock configuration from the internationally known Giugiaro design firm.

Soft rubber inserts on the pistol grip and fore-end give a secure hold in the wettest weather. The buttstock is adjustable for drop and cast using the supplied spacers.

The carrying case, also a dramatic Giugiaro design, accommodates sling swivels, spacers, Beretta Gun Oil, choke tube wrench and cylinder, improved cylinder, modified, improved modified and full choke tubes.



STRESS CONCENTRATION IMAGING showing the behavior of the Gel-Tek pad during the shooting cycle. Note the homogenous distribution of stress over the entire surface.



Gel-Tek comes standard.





### SHOTGUN CHOKE TUBES

### **CHOKE TUBE SUMMARY**





| CODE  | CHOKES INCLUDED    | DESCRIPTION             | APPLICABILITY                                                  | NOTES                                   |
|-------|--------------------|-------------------------|----------------------------------------------------------------|-----------------------------------------|
| MC2   | M-IC               | Mobilchoke 2            | 390                                                            | Modified from F-M constrictions         |
| MC3   | F-M-IC             | Mobilchoke 3