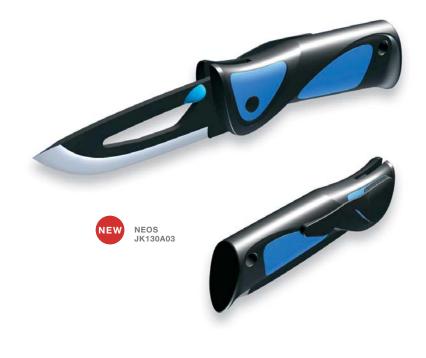

Backup Tactical |
| 1 | NEW Cheetah       | JK110B01 | 755625   | Drop Point w/30% Serrated 2.75" | Over Molded Zytel  | \$92  | Thumb Activated Backup Tactical |

# Cx4 STORM & NEOS

Beretta's Cx4 Storm carbine and Neos rimfire pistols have shown the firearms world a new way to style and manufacture guns. So it's fitting that cutting-edge technology makes knives with the same names.

The Cx4 is a drop-point folder that shows off the same distinctive curves that make the carbine such a looker. The blade is available plain or in a law enforcement version that is 50% serrated. The LE model also boasts assisted opening.

The Neos knife has a skeletonized AUS 6 blade and like its namesake pistol, is available in a variety of color schemes, including black/lnox, black/red and black/blue.









| NAME/GROUP                           | CAT CODE | UPC CODE       | BLADE STYLE & LENGTH        | HANDLE             | MSRP  | FEATURES              |
|--------------------------------------|----------|----------------|-----------------------------|--------------------|-------|-----------------------|
| <b>NEW</b> Cx4 Storm JK120A02 755595 |          | Modified Tanto | Over Molded Zytel           | \$100              |       |                       |
| NEW Cx4 Storm LE                     | JK121A02 | 755588         | Modified Tanto 50% Serrated | Over Molded Zytel  | \$120 | Assisted LE version   |
| NEW Neos Knife Black/Inox            | JK130A01 | 755601         | Drop Point 3.75"            | Color Molded Zytel | \$40  | Pocket Folder w/ Clip |
| NEW Neos Knife Black/Black