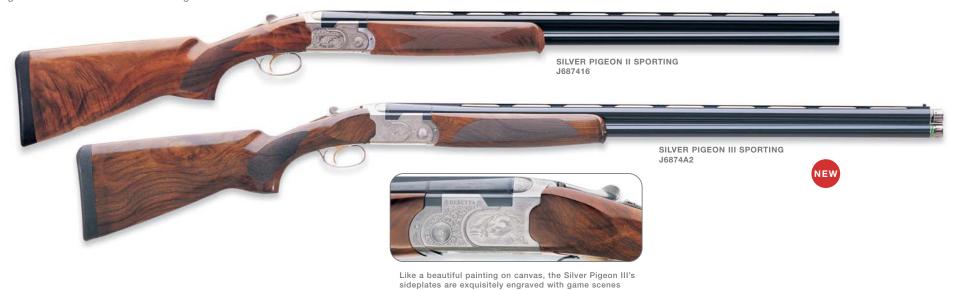

or barrel length you choose, you can count on finding one of these fine shotguns to suit your taste. All 12-gauge versions now feature Beretta's Optima-Bore™ barrel system that combines a long forcing cone and overbored inside diameter for reduced recoil and pellet deformation. The Optima-Choke™ tubes that go with it are a full 2¾ inches long to guarantee target-smashing performance by a smooth, gradual constriction of the shot charge.

The 687 Silver Pigeon II action is decorated with deep relief engraved game scenes on the receiver, complimented by a gold trigger. The stock and Schnabel fore-end are cut from highly figured select walnut and a plate is embedded in the belly of the butt stock for engraving the owner's initials. The Silver Pigeon II is available in 12-, 20-, and 28-gauge.



of ducks in flight on the 12-gauge Sporting model.

| MODEL                                | CAT. CODE | UPC CODE | GAUGE   | BARREL | CHOKE | MSRP    | FEATURES                          |
|--------------------------------------|-----------|----------|---------|--------|-------|---------|-----------------------------------|
| 687 Silver Pigeon II Sporting        | J687406   | 80839-0  | 12      | 28"    | OBSP  | \$2,800 |                                   |
| 687 Silver Pigeon II Sporting        | J687416   | 80839-0  | 12      | 30"    | OBSP  | \$2,800 | Deep relief engraving             |
| 687 Silver Pigeon II Sporting        | J687418   | 80835-2  | 12      | 32"    | OBSP  | \$2,800 | 12-gauge mallards, partridge      |
| 687 Silver Pigeon II Sporting        | J687425   | 80495-8