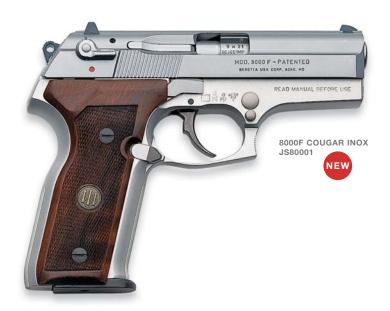

- 687 Silver Pigeon III & V
- A391 Xtrema 3.5 Max 4 HD
- Stampede Inox & Stampede Marshall
- U22 Neos Carbine Kit
- 92/96 Steel I
- Cougar Inox
- DT10 Trident L Sporting
- T3 Varmint & T3 Tactical
- Sako 75 Models in 270 & 300 WSM
- Beretta Hunting & Shooting Clothing
- Beretta Knives & Shooting Accessories