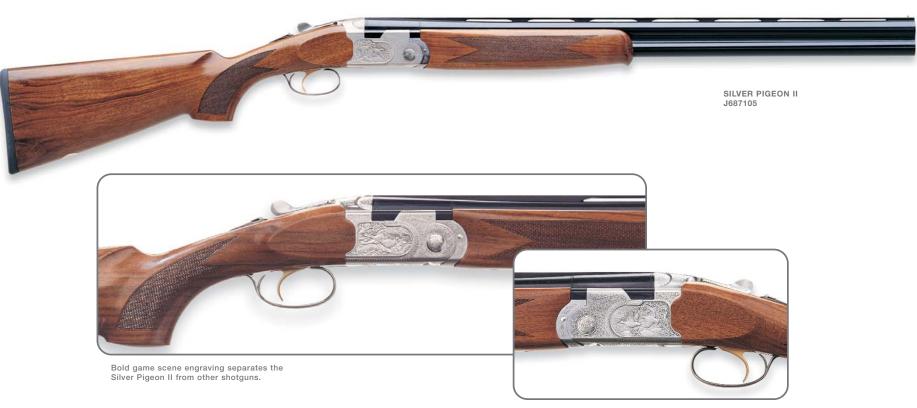

COMBO

The Silver Pigeon II features deep relief etchings of hunting scenes, along with an oval inlay in the buttstock for engraving the proud owner's initials. Choose your Silver Pigeon II in 12-, 20-gauge or a combination package that combines the 20- and 28-gauge with 28" barrels. The 12- and 20-gauge barrels have 3" chambers.

The oil finish stock is of select walnut, with a tasteful and traditional Schnabel at the foreend tip. A subdued black rubber recoil pad soaks up the recoil of this trim (6.8 pounds) field

gun. As befits a gun destined for hunting in the field, the safety is automatic, with the barrel selector inlet into the safety button.

A high-impact molded carry case has compartments for five choke tubes, choke tube wrench, sling swivels, spare recoil pad and Beretta oil.



Game scenes with floral borders make the Silver Pigeon II stand out in any company.

| MODEL                  | CAT. CODE | UPC CODE | GAUGE | BARREL | CHOKE* | MSRP    |
|------------------------|-----------|----------|-------|--------|--------|---------|
| Silver Pigeon II       | J687105   | 18787-7  | 12    | 26"    | MCF    | \$2,500 |
| Silver Pigeon II       | J687115   | 18788-4  | 12    | 28"    | MCF    | \$2,500 |
| Silver Pigeon II       | J687135   | 80187-2  | 20    | 26"    | MCF    | \$2,500 |
| Silver Pigeon II       | J687145   | 80188-9  | 20    | 28"    | MCF    | \$2,500 |
| Silver Pigeon II Combo | J687155   | 81009-6  | 20/28 | 28"    | MCF    | \$3,410 |

<sup>\*</sup>See page 46 for choke tube information.

# PIGEON SERIES — SILVER PIGEON II & SILVER PIGEON II CO