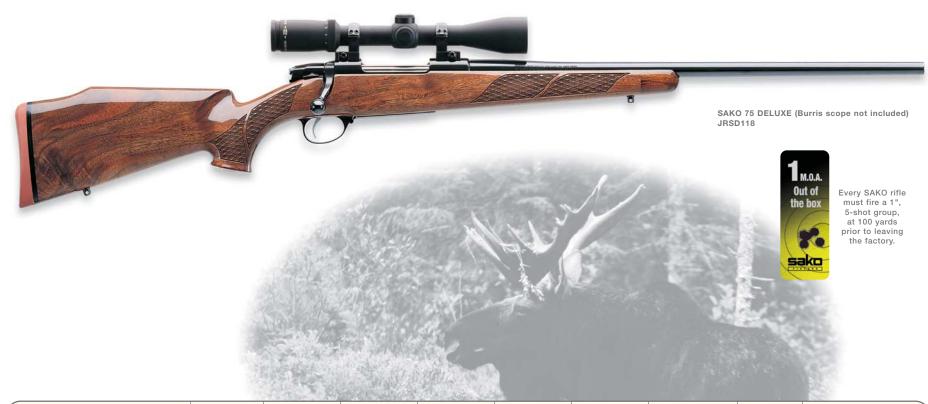

- 687 Silver Pigeon III & V
- A391 Xtrema 3.5 Max 4 HD
- Stampede Inox & Stampede Marshall
- U22 Neos Carbine Kit
- 92/96 Steel I
- Cougar Inox
- DT10 Trident L Sporting
- T3 Varmint & T3 Tactical
- Sako 75 Models in 270 & 300 WSM
- Beretta Hunting & Shooting Clothing
- Beretta Knives & Shooting Accessories