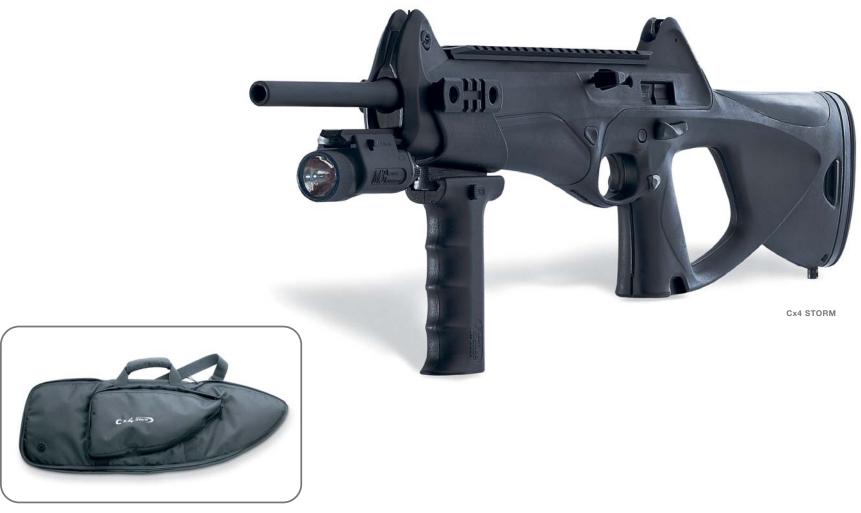

diately familiar with the operation of this firearm. Length of pull can be lengthened in .6" increments, from 13 \_" to 15" by addition one to three stock spacers (one provided). Multiple sling attachment points allow a multitude of carry options. A retractable forward accessory rail extends out from the fore-end, allowing quick mounting of a tactical light or

laser unit. Hard mounting points allow the addition of various accessories, including side, top and bottom "Picatinny" rails. These will accept optics, tactical lights, lasers and vertical grips. One side rail is included. The front post sight is adjustable for windage and elevation, while the rear sight has long-range and ghost ring apertures. Both sights are protected by rugged "ears" and ma be folded down when optics are used..



The optional carrying case protects the Cx4 from the elements.

# BERETTA PRO SHOP

Make your Beretta truly yours with accessories from the Beretta Pro Shop. Turn your autoloader into a competition champ with adjustable sights and a skeletonized hammer for fast lock time. Select a magazine floorplate with rubber bumper and an oversized

magazine release for fast reloads. Use hex keygrip screws to secure custom wood grips. Dampen recoil with a steel recoil spring guide. The Beretta Pro Shop offers all these and more accessories to personalize your pistol.



See Cases and Accessories section for a complete listing of Beretta accessories.



The Beretta Knife Advantage. From tactical to field, from pocket models to Collector Editions, Beretta offers a full range of knives. Materials and co