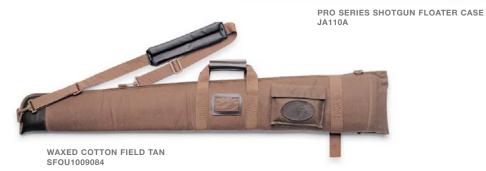

| JA107A48 | 79355-9  | Black Kodra      | 48" Rifle    | \$69.00 | Sako Logo/Stow-away Strap    |
| Competition Gold Propex | JA108A48 | 79645-1  | Gold/Black       | 48" Shotgun  | \$60.00 | Soft Shotgun Case            |
| Competition Gold Propex | JA108A50 | 79646-8  | Gold/Black       | 50" Shotgun  | \$60.00 | Soft Shotgun Case            |
| Competition Gold Propex | JA108A52 | 79647-5  | Gold/Black       | 52" Shotgun  | \$60.00 | Soft Shotgun Case            |

## LONG GUN SOFT CASES

The Legacy Series cases offer the classic look of 22-ounce canvas duck, with leather accents. The series ranges from a 30" takedown case to a 52" shotgun model. The Pro Series Shotgun Floater case will keep your gun above water if you drop it in the drink.





LEGACY TAKE DOWN SFOU2350099





| MODEL                           | CAT.CODE      | UPC CODE | COLOR & TRIM        | SIZE         | MSRP     | FEATURES            |
|---------------------------------|---------------|----------|---------------------|--------------|----------|---------------------|
| Pro Series Shotgun Floater Case | JA110A        | 79649-9  | Advantage Wetlands  | 52" Long     | \$52.00  | Closed Cell Floater |
| Waxed Cotton Series Case        | SFOU1009075   | 79011-4  | Olive Green, Cotton | 48" Long     | \$60.00  | Gun Boy Style       |
| Waxed Cotton Series Case        | SFOU1009084   | 79010-7  | Field Tan, Cotton   | 48" Long     | \$60.00  | Gun Boy Style       |
| Legacy Takedown                 | SFOU2350099   | 79140-1  | Black Canvas        | 30" Takedown | \$69.00  | With Pocket