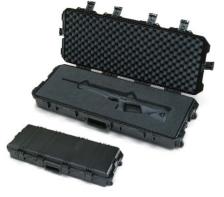

o 30" Barrel ABS, O/U, Side By Side | \$165.00 |
| Molded Case         | SVP84      | 16496-0  | Molded, Blue, Shotgun | Up To 34" Barrel ABS, O/U, Semi-Auto    | \$185.00 |
| Case                | SVP85A     | 80814-7  | Black, Sako           | Up To 48" ABS                           | \$284.00 |
| NEW Waterproof Case | SVPW1056   | 75525-0  | Beretta Blue,         | 36" Takedown                            | \$219.95 |
| NEW Waterproof Case | SVPW2099   | 75526-7  | Black                 | 36" - Cx4 Storm                         | \$249.00 |
| NEW Waterproof Case | SVPW3099   | 75527-4  | Black                 | 52" - Sako                              | \$229.95 |
| Case                | VPS4-17-99 | 79853-0  | Black                 | Sako TRG                                | \$460.00 |



## PISTOL ACCESSORIES

Pistols and the Cx4 Storm carbine have their own full line of soft and molded carry cases. The Cx4 owner can choose a soft case with a backpack or single shoulder strap system, a racy Giugiaro-designed polyethylene hard case, or for the ultimate in protection, a waterproof case that meets military standards of ruggedness and protection.







PISTOL CASE SVP05



PISTOL POUCH W/CLIP P102BLK



PISTOL/LAPTOP CASE JA105A

PRO NEOS CASE JA115A

| - | MODEL                | CAT.CODE    | UPC CODE | COLOR & TRIM        | SIZE         | MSRP     | FEATURES                             |
|---|----------------------|-------------|----------|---------------------|--------------|----------|--------------------------------------|
|   | Pistol/Laptop Case   | JA105A      | 808