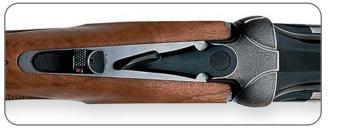

|                                |
| NEW Trident L Sporting                      | JDT7220   | 81379-0  | 12    | 32"     | OBSP  | \$ 8,580 |                                |

Considered the only choice by competitive shooters. The DT10 Trident series is perfect for any level of competition, from league night at your home club to the Olympics. There are models for the sporting clays fan, skeet devotee or trap shooter. All DT10's feature a cross

bolt locking system that makes the Trident stand out at any tournament. All DT10's feature Beretta's patented Optima-Bore™ barrel system and Optima-Choke™ tubes.



DT10 TRIDENT TRAP COMBO JDT3120



Field removable trigger group



**DT10 Trident Sporting** 



Cross bolt locking system



Fore-End iron interchangeable nut



Adjustable trigger



Ergonomic top lever

Each DT10 model is designed discipline specific. You'll never have to worry about a broken spring or clogged mechanism. Skeet and trap versions feature an adjustable comb that allows you to regulate your personal sight picture. Beretta's patented "Memory System" feature lets you remove and replace the comb without losing your individual settings.





All DT10 Trident's qualify for the Beretta Select Customers (BSC) program. The BSC program gives you, the competitive shooter, the piece of mind long after the standard warranty has expired. Visit the Beretta website for more information.



DT10 TRIDENT TRAP COMBO JDT3100

|                          | TRIDENT TRAP                      | TRIDENT COMBO                                         | TRIDENT SKEET