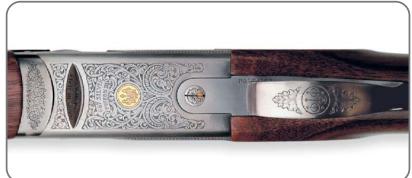

- 687 Silver Pigeon III & V
- A391 Xtrema 3.5 Max 4 HD
- Stampede Inox & Stampede Marshall
- U22 Neos Carbine Kit
- 92/96 Steel I
- Cougar Inox
- DT10 Trident L Sporting
- T3 Varmint & T3 Tactical
- Sako 75 Models in 270 & 300 WSM
- Beretta Hunting & Shooting Clothing
- Beretta Knives & Shooting Accessories