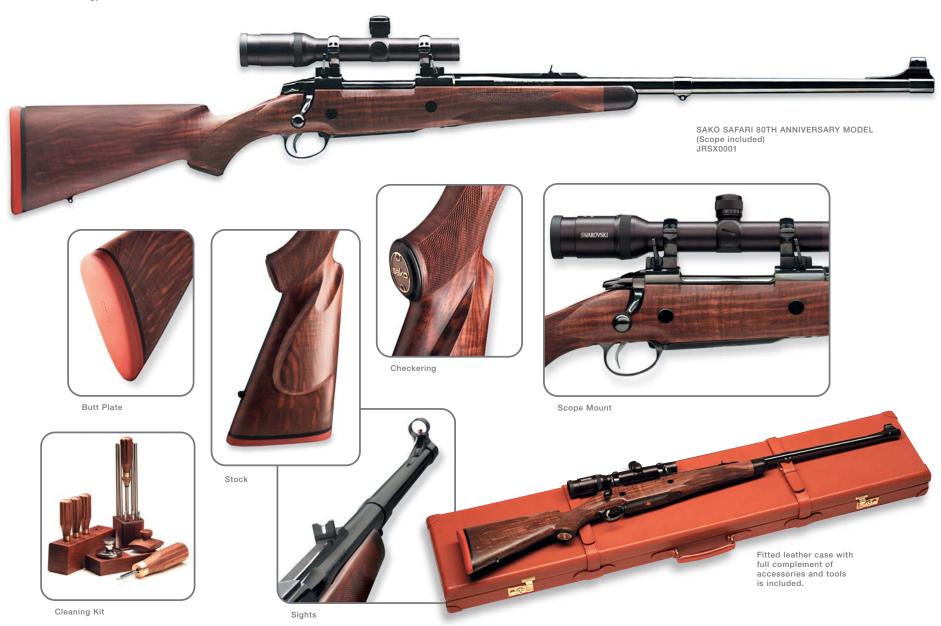

- 687 Silver Pigeon III & V
- A391 Xtrema 3.5 Max 4 HD
- Stampede Inox & Stampede Marshall
- U22 Neos Carbine Kit
- 92/96 Steel I
- Cougar Inox
- DT10 Trident L Sporting
- T3 Varmint & T3 Tactical
- Sako 75 Models in 270 & 300 WSM
- Beretta Hunting & Shooting Clothing
- Beretta Knives & Shooting Accessories