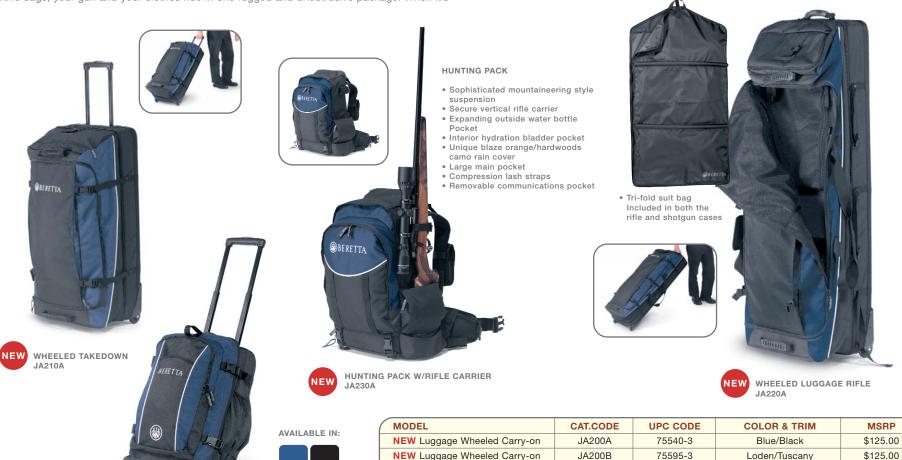

wilderness in pursuit of a once-in-a-lifetime trophy, they and their Beretta firearms are on the move. It's natural then, that Beretta should offer a line of luggage especially designed for the traveling hunter and shooter. Given today's heightened airport security, carrying a gun case can bring unwelcome stares. With the Beretta Takedown and Rifle bags, your gun and your clothes ride in one rugged and unobtrusive package. When it's

time for baggage inspection, the case opens for a quick and easy check. Security straps cover all zippered compartments, and mesh pocket compression dividers keep clothes folded and in place. High-density polyurethane wheels make pulling easy, and handles lock both in the extended and packed positions. Choose a coordinated wheeled carry-on for smaller items.



**NEW** Luggage Takedown

**NEW** Luggage Takedown

**NEW** Hunting Pack w/ Rifle Carrier

**NEW** Hunting Pack w/ Rifle Carrier

**NEW** Luggage Rifle

**NEW** Luggage Rifle

BLUE/BLACK

LODEN/TUSCANY

WHEELED CARRY-ON

JA200B

JA210A

JA210B

JA220A

JA220B

JA230A

JA230B

75541-0

75596-0

75542-7

75597-7

75543-4

75598-4

Blue/Black

Loden/Tuscany

Blue/Black

Loden/Tuscany

Black

Loden/Tuscany

\$228.00

\$228.00

\$298.00

\$298.00

\$96.00

\$97.00

# NEW

# GENTLEMAN TOOLS

You don't have to smoke to need the M9 Tactical Lighter. It's a rugged, reliable tool that finds a home any sportsman's kit. A rubber O-ring seals it against water, and it will light in a full gale. A piezoelectric ignition unit will give 30,000 lights, while a platinum catalyzer gives a 2000° F. flame. Fo