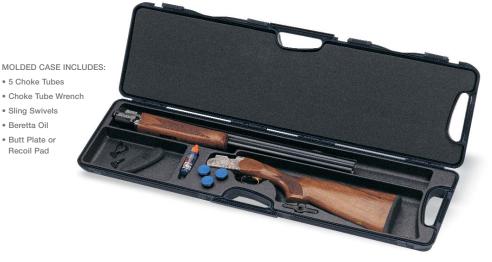

---------------------------|
| Action            | Low profile, improved box lock |
| Gauge             | 12, 20, 28                     |
| Chamber           | 3"                             |
| Wood Finish       | Gloss                          |
| Stock/Fore-end    | Walnut, checkered              |
| Stock Drop - Comb | 1.50"                          |
| Stock Drop - Heel | 2.36"                          |
| Recoil Pad        | Full black rubber              |
| Safety            | Automatic                      |
| Trigger           | Single selective               |
| Fore-end          | Rounded field style            |
| Rib Type          | 1/4" × 1/4"                    |
| Sight             | Metal front-bead               |
| Weight            | 6.7 lbs (12-Gauge)             |



# ONYX SERIES — ONYX PRO & ONYX PRO 3.5

Many hunters would like to use an over-under in the field, but fear damaging fine woods and metal finishes. That's no excuse with the Onyx Pro Series. These guns are every bit as rugged as they are beautiful: they can take the harshest environment all day and still gleam in the gun rack when you've cleaned them.

The key is Beretta's exclusive X-tra Wood, an all-over synthetic waterproof film that covers the stock wood, both protecting it and providing a dramatic grain pattern. The butt stock is fitted with a recoil-killing Gel-Tek Pad, while the fore-end is a comfortably husky beavertail.



| MODEL        | CAT. CODE | UPC CODE | GAUGE | BARREL | CHOKE* | MSRP    |
|--------------|-----------|----------|-------|--------|--------|---------|
| Ony