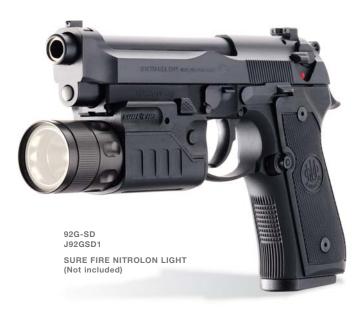

- 687 Silver Pigeon III & V
- A391 Xtrema 3.5 Max 4 HD
- Stampede Inox & Stampede Marshall
- U22 Neos Carbine Kit
- 92/96 Steel I
- Cougar Inox
- DT10 Trident L Sporting
- T3 Varmint & T3 Tactical
- Sako 75 Models in 270 & 300 WSM
- Beretta Hunting & Shooting Clothing
- Beretta Knives & Shooting Accessories