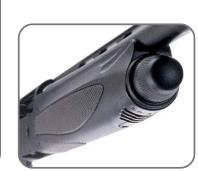

e-end    | Synthetic with rubber inlays                  |
| Stock Drop - Comb | 1.34"                                         |
| Stock Drop - Heel | 2.36"                                         |
| Recoil Pad        | Gel-Tek, smooth                               |
| Safety            | Cross-Bolt                                    |
| Trigger           | Black                                         |
| Fore-end          | Round                                         |
| Rib Type          | Flat 1/4" x 1/4"                              |
| Sight             | Metal Front Bead                              |
| Weight            | 7.8 lbs*                                      |
| Carry Case        | Yes                                           |





Optima-Choke plus with Optima-Bore



Sling swivel

Slim forearm fitted to the receiver for maximum strength.



Over-bored barrel



In-stock spring mass recoil reducer



Receiver accepts accessory scope base



Removable trigger group

Four design features help make the Xtrema comfortable to shoot with thumping 31/2" 12-gauge loads.

- 1. The Gel-Tek recoil pad uses a silicone core to conform to the shooter's shoulder, spreading recoil over the largest possible area.
- 2. The Spring-Mass recoil reducer, fitted in a buttstock channel, adds weight and serves to smooth out the sharp rearward jolt of powerful steel loads.
- 3. An elastomer buffer prevents the bolt from pounding against the back of the receiver in full recoil, reducing stress and vibration transmitted to the shooter's face and shoulder.
- 4. The Optima-Bore ba