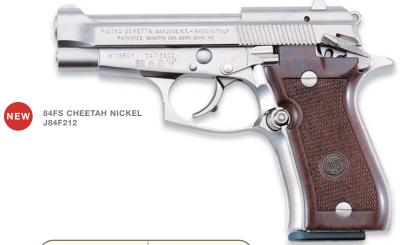

- 687 Silver Pigeon III & V
- A391 Xtrema 3.5 Max 4 HD
- Stampede Inox & Stampede Marshall
- U22 Neos Carbine Kit
- 92/96 Steel I
- Cougar Inox
- DT10 Trident L Sporting
- T3 Varmint & T3 Tactical
- Sako 75 Models in 270 & 300 WSM
- Beretta Hunting & Shooting Clothing
- Beretta Knives & Shooting Accessories