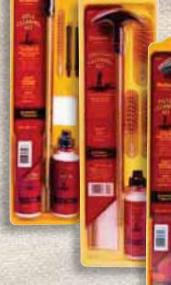

# 70075 15-pc all gauge shotgun kit

This brass rod kit comes standard with a double-ended nylon cleaning brush to help keep shotguns clean. All components are housed in a reusable package for easy storage.

- 3 Solid brass cleaning rods
- 3 Bronze brushes
- 3 Cotton mops
- 2 Patch loops
- 1 Double-ended utility brush • 1 Wipe cloth
- 1 Adaptor
- 50 Cleaning patches

# 70077 19-pc universal gun cleaning kit

This kit covers almost every gun care need. Whether it's a 22-caliber rifle or a 28-gauge shotgun, this 19-piece gun cleaning kit has everything required to keep a firearm up and running. It's great for pistol, rifle and shotgun shooters alike with its superb value and dependable products.

- 3 Solid brass cleaning rods
- 5 Bronze brushes
- 5 Cleaning jags 3 Patch loops
- 1 Adaptor
  - 1 Wipe cloth

• 3 Patch loops

50 Cleaning patches