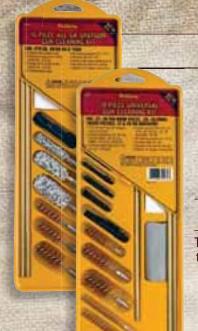

# specialty cleaning kits

Outers® is known for providing hunters and shooters with consistent and reliable products. we are excited to offer this line of specialty kits. Each kit is specifically designed to work on all different calibers and gauges, as well as for all gun types in order to ensure proper cleaning and maintenance.

#### 70084 25-pc universal wood gun cleaning tool chest

This handy chest serves as a two-in-one gun care product. Not only does it feature a full cleaning kit, but also a gun vise to help with cleaning and maintenance.

- 3 Solid brass rods
- 7 Bronze brushes
- 7 Absorbent mops
- 3 Patch loops
- 1 Adaptor
- 2 Cleaning jags
- 50 Cleaning patches
- Aged oak finished wood tool box

Outers® now offers a deluxe 65-piece wood 2-drawer tool chest. The aged oak finished tool chest offers plenty of room for all your maintenance items and cleaning tools. The 2-drawer design provides convenient and organized access to the wide assortment of tools, and the gun vise provides for easier cleaning and maintenance.

- · 2 Wood drawers with custom part holder
- 2 Velour gun vises
- 3 Solid brass rods for rifles, pistols and muzzleloaders
- 3 Wooden rods for shotguns
- 16 Bronze brushes
- 13 Absorbent mops
- 4 Patch loops • 1 Adaptor
- 12 Cleaning jags
- 1 Muzzle guard
- 25 Cleaning patches for large bore
- 25 Cleaning patches for small bore
- 4 Polishing cloths
- 3 Utility brushes • 1 Double-ended cleaning pick
- 2 Cleaning swabs
- Aged oak finished wood tool chest

### y6231 universal deluxe wooden cleaning kit

表表现最高的表现的,我还是一种不是一种,我们也不是一种,我们也不是一个,我们也没有一个,我们也没有一个,我们也会会会会会,我们也会会会会会。" 第125章 "我们就是一种,我们就是一种,我们就是一种,我们就是一种,我们就是一种,我们就是一种,我们就是一种,我们就是一种,我们就是一种,我们就是一种,我们就

This universal brass rod kit with over 15 cleaning tools has a little bit of everything to keep your gun clean. The full-grain wood case and reliable chemicals are second to none.

- .22/.30/.38 Cal, 12 Ga/20 Ga phosphor bronze brushes
- .22/.270 Cal .30/.45 Cal All Cal slotted patch loops
- 25 micro-fiber absorbent patches Accessory adaptors
- .22/.270, .30 Cal spear pointed jag