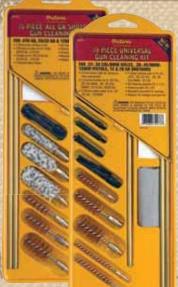

#### 70075 15-PC ALL GA SHOTGUN KIT

This brass rod kit comes standard with a double-ended nylon cleaning brush to help keep shotguns clean. All components are housed in a reusable package for easy storage.

- 3 Solid brass cleaning rods
- 3 Bronze brushes
- 3 Cotton mops
- 2 Patch loops

#### 70077 19-PC UNIVERSAL GUN CLEANING KIT

This kit covers almost every gun care need. Whether it's a .22 cal rifle or a 28-gauge shotgun, this 19-piece gun cleaning kit has everything required to keep a firearm up and running. It's great for pistol, rifle and shotgun shooters alike with its superb value and dependable products.

- 1 Double-ended utility brush
- 1 Wipe cloth
- 1 Adaptor
- 50 Cleaning patches
  - 3 Solid brass cleaning rods
  - 5 Bronze brushes
  - 5 Cleaning jags
  - 3 Patch loops
  - 1 Adaptor
  - 1 Wipe cloth
  - 50 Cleaning patches