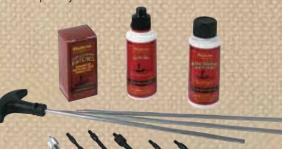

#### 96235 UNIVERSAL 31-PC ODORLESS GUNCARE SYSTEM

Outers provides an eco-friendly option for hunters and shooters with its odorless, non-irritating, gun care system. This kit includes Bore Clean, a non-toxic, odorless cleaner that removes 99% of powder fouling: Scent Out Gun oil, an odorless, synthetic formula that prevents rust and lubricates in extreme temperatures; and an odor neutralizing silicone cloth. All components are stored in a lightweight aluminum case that features Realtree AP HD<sup>®</sup> camo pattern.

- Bore Clean odorless solvent
- Scent Out Gun Oil
- Odor neutralizing silicone cloth
- Protects and lubricates in extreme weather
- Odorless products ideal for indoor firearm cleaning
- Rugged, lightweight aluminum case with foam liner
- Realtree AP HD® camo pattern