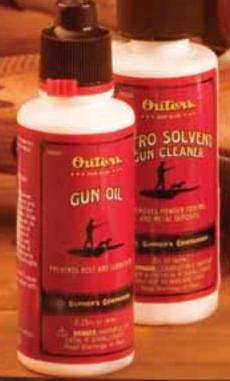

#### SCENT OUT ODORLESS **GUN OIL**

Odorless, synthetic gun oil formula that prevents rust and lubricates in extreme temperatures.

47076 - Scent Out Oderless Gun Oil 2oz

47078 - Scent Out Odorless Gun Oil 4oz Pump

#### **GUN OIL RUST PREVENTATIVE**

Coats evenly and unlike other oils, will not stick or gum up to -40°F.

42037 - Gun Oil 2.25oz

#### **NITRO SOLVENT**

Removes carbon fouling and loosens lead and copper. This non-acid formula leaves behind a light layer of oil for corrosion protection.

40232 - Nitro Solvent 2oz

2061 - Nitro Solvent Aerosol 1