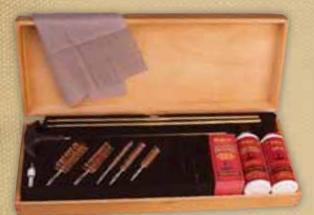

## 96231 UNIVERSAL DELUXE WOODEN CLEANING KIT

This universal brass rod kit with over 15 cleaning tools has a little bit of everything to keep your gun clean. The full-grain wood case and reliable chemicals are second to none.