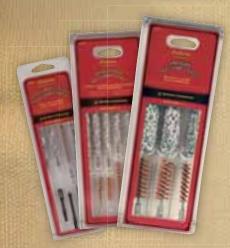

# SPECIALTY CLEANING KITS

#### 70081 62-PC UNIVERSAL WOOD GUN CLEANING BOX NEW

This special 62-piece universal cleaning wood box is finished in aged oak, and includes solid brass rods. It has everything you need to take care of your guns.

#### 70082 28-PC UNIVERSAL WOOD GUN CLEANING BOX NEW

You'll appreciate the attractive aged oak finish box that holds the complete gun cleaning tools to clean your .22 and larger caliber guns. This 28-piece box is filled with premium brass rods for added value. In addition, cleaning brushes, mops and other essential tools make it a great buy for any hunter or shooter.

# 70080 32PC UNIVERSAL WOOD GUN CLEANING BOX

Get a full compliment of gun care products to perform cleanings quickly and effectively. In addition, this kit offers an attractive full wood grain case for years of enjoyment.