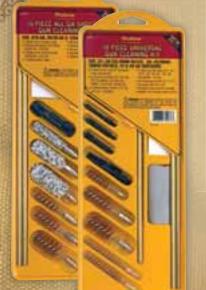

### 70075 15-PC ALL GA SHOTGUN KIT WEW

This brass rod kit comes standard with a double-ended nylon cleaning brush to help keep shotguns clean. All components are housed in a reusable package for easy storage.

- 3 Solid brass cleaning rods
- 3 Bronze brushes
- 3 Cotton mops
- 2 Patch loops

- 1 Double-ended utility brush
- 1 Wipe cloth
- 1 Adaptor
- 50 Cleaning patches

#### 70077 19-PC UNIVERSAL GUN CLEANING KIT NEW

This kit covers almost every gun care need. Whether it's a .22 cal rifle or a 28-gauge shotgun, this 19-piece gun cleaning kit has everything required to keep a firearm up and running. It's great for pistol, rifle and shotgun shooters alike with its superb value and dependable products.

- 3 Solid brass cleaning rods
- 5 Bronze brushes
- 6 Cleaning jags
- 2 Patch loops
- 1 Adaptor
- 1 Wipe cloth
- 50 Cleaning patches