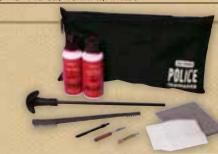

#### POLICE PRO-PAK KITS-STEEL RODS

These kits feature a sturdy steel rod and complete lineup of chemicals and accessories designed especially to keep duty weapons clean.

| 41442 - | Pistol, .38 | 345 Cal/ | 9mm-10mm   | w/Tri-lube |
|---------|-------------|----------|------------|------------|
| 41443 - | Pistol, .38 | 3357 Cal | /9mm w/Tri | -lube      |