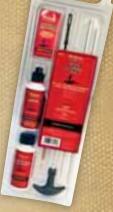

#### 70077 19-PC UNIVERSAL GUN CLEANING KIT NEW

This kit covers almost every gun care need. Whether it's a .22 cal rifle or a 28-gauge shotgun, this 19-piece gun cleaning kit has everything required to keep a firearm up and running. It's great for pistol, rifle and shotgun shooters alike with its superb value and dependable products.

- 3 Solid brass cleaning rods
- 5 Bronze brushes
- 6 Cleaning jags
- 2 Patch loops
- 1 Adaptor
- 1 Wipe cloth
- 50 Cleaning patches