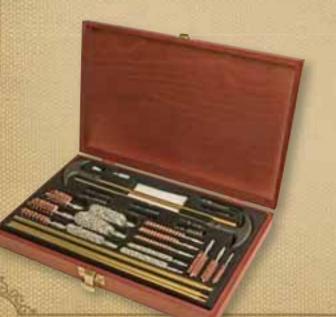

#### 70081 62-PC UNIVERSAL WOOD GUN CLEANING BOX NEW

This special 62-piece universal cleaning wood box is finished in aged oak, and includes solid brass rods. It has everything you need to take care of your guns.