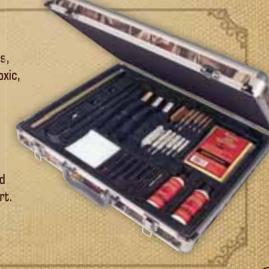

#### 70090 62-PC UNIVERSAL ALUMINUM GUN CARE CASE NEW

For the ultimate in convenience, this kit has every base covered. It boasts a full lineup of muzzle guards, adaptors, cleaning patches and has four polishing cloths. All components come housed in a durable aluminum case for ultimate portability.

- 3 Solid brass rods for .17-.270 cal
- 3 Solid brass rods for .30 cal and larger
- 14 Bronze brushes
- 9 Absorbent mops
- 4 Patch loops
- 13 Solid brass cleaning jags

- 3 Muzzle guards
- 3 Utility brushes
- 4 Wipe cloths
- 3 Adaptors
- 50 Cleaning patches for large bore
- 50 Cleaning patches for small bore
- Durable aluminum case