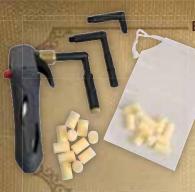

### 70075 15-PC ALL GA SHOTGUN KIT WEW

This brass rod kit comes standard with a double-ended nylon cleaning brush to help keep shotguns clean. All components are housed in a reusable package for easy storage.

- 3 Solid brass cleaning rods
- 3 Bronze brushes
- 3 Cotton mops
- 2 Patch loops

- 1 Double-ended utility brush
- 1 Wipe cloth
- 1 Adaptor
- 50 Cleaning patches