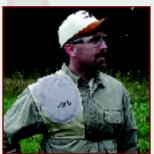

#### Mag Shield™

The PAST original Mag Shield is designed to provide unparalleled recoil protection while sighting in your rifle, benchrest shooting, or participating in many other shooting activities. The size and shape of the Mag Shield creates the perfect combination of function and comfort. It can be worn on the left or right shoulder and attaches with an easily adjustable side buckle for a secure fit. The leather on the front secures the gun in place, while the leather on the back of the shield provides a comfortable feel and prevents the shield from sliding around on your shoulder. The shield's 1/2" thick, energy-absorbing pad provides excellent protection for calibers up to 300 Winchester Magnum. Weighs 4 ounces.