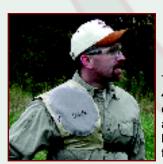

#### Mag Plus Shield™

The PAST Mag Plus Shield is designed to provide the same unparalleled recoil protection as the original Mag Shield but features a larger surface area. The heartshaped design expands the recoil absorption area, extending protection to the upper arm. This quality is especially valuable in those cases when the rifle or shotgun is not shouldered perfectly. The size and shape of the Mag Plus Shield creates the perfect combination of function and comfort. This time-tested design has become a favorite for shooters around the world. The shield's 1/2" thick energyabsorbing pad provides excellent protection for calibers up to 300 Winchester Magnum. Weighs 6 ounces.