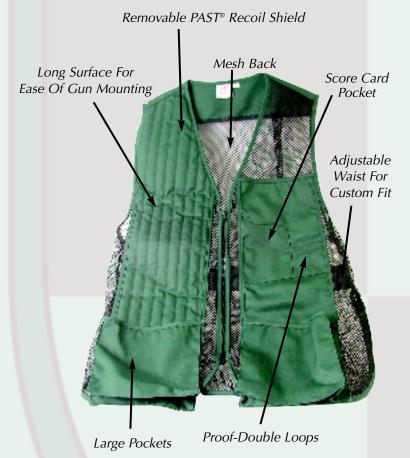

#### Shooter's Vest™

Durability and comfort make this vest a must for every shooter. Made of cotton blend twill with full mesh back and waist adjustment tabs. Two large pockets for shells, a pocket for proof-double shells, and another for glasses and a score card. Full length quilted pad with PAST recoil insert for hours of enjoyable shooting.