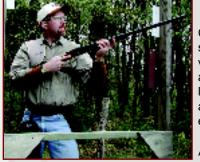

#### **Field Shield™**

Created with the field shooter in mind. The lightweight, patented foam recoil system is designed for quick and easy gun mounting in the field, and provides valuable protection from recoil. It is ambidextrous and attaches with an easily adjustable Velcro<sup>®</sup> closure for a secure fit. Front and back leather faces secures the gun comfortably in place, eliminating any sliding. The shield's 1/4" thick energy-absorbing pad provides excellent protection for all shotguns. Weighs 4 ounces.