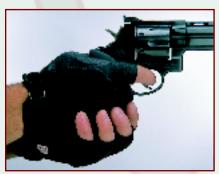

#### Handgun Gloves

PAST Professional Handgun Gloves were designed by professional shooters for shooters at all levels. The gunhand glove has the same foam recoil system as our recoil shields to provide control, and give recoil protection to the palm and thumb web area. The offhand glove is made of quality leather with no padding. Available for both right and left-handed shooters.