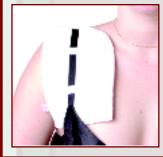

#### Mag Shield™

The PAST original Mag Shield is designed to provide unparalleled recoil protection while sighting in your rifle, benchrest shooting, or participating in many other shooting activities. The size and shape of the Mag Shield creates the perfect combination of function and comfort. It can be worn on the left or right shoulder and attaches with an easily adjustable side buckle for a secure fit. The leather on the front secures the gun in place, while the leather on the back of the shield provides a comfortable feel and prevents the shield from sliding around on your shoulder. The shield's 1/2" thick, energy-absorbing pad provides excellent protection for calibers up to 300 Winchester Magnum. Weighs 4 ounces.