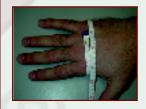

### How To Measure

To determine glove size, use a measuring tape and measure your hand around the palm at knuckles with hand flat. Do not include your thumb.