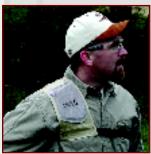

#### Mag Plus Shield™

The PAST Mag Plus Shield is designed to provide the same unparalleled recoil protection as the original Mag Shield but features a larger surface area. The heartshaped design expands the recoil absorption area, extending protection to the upper arm. This quality is especially valuable in those cases when the rifle or shotgun is not shouldered perfectly. The size and shape of the Mag Plus Shield creates the perfect combination of function and comfort. This time-tested design has become a favorite for shooters around the world. The shield's 1/2" thick energyabsorbing pad provides excellent protection for calibers up to 300 Winchester Magnum. Weighs 6 ounces.