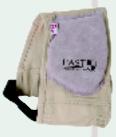

#### Mag Plus Shield™

The PAST Mag Plus Shield is designed to provide the same unparalleled recoil protection as the original Mag Shield but features a larger surface area. The heartshaped design expands the recoil absorption area, extending protection to the upper arm. This quality is especially valuable in those cases when the rifle or shotgun is not shouldered perfectly. The size and shape of the Mag Plus Shield creates the perfect combination of function and comfort. This time-tested design has become a favorite for shooters around the world. The shield's 1/2" thick energyabsorbing pad provides excellent protection for calibers up to 300 Winchester Magnum. Weighs 6 ounces.