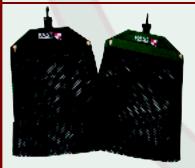

#### **Empties Bag and Shooter's Pouch**

Two great items for the shotgunner at the range when a vest is "too much." We wear these during the hot summer sporting clays leagues. The Empties Bag holds 100+ empty 12 gauge shells. It can be slipped onto any belt, including the Shooter's Pouch or fastened to a D-Ring on your vest. Spring closure stays open or closed. Black mesh, trimmed in cotton duck canvas to match the Shooter's Pouch. The two pockets of the Shooter's Pouch hold two boxes of shells, or one can be used for empties. Heavy 10 ounce cotton duck and a 2" adjustable heavy weight belt for years of dependable service. Available in Black or Dark Green

| Description                                  | Black #Dark Green # |
|----------------------------------------------|---------------------|
| Empties Bag                                  |                     |
| Shooter's Pouch                              |                     |
| Shooter's Pouch and Empties Bag Combo        |                     |
| checter of reach and Emplose Bag composition |                     |