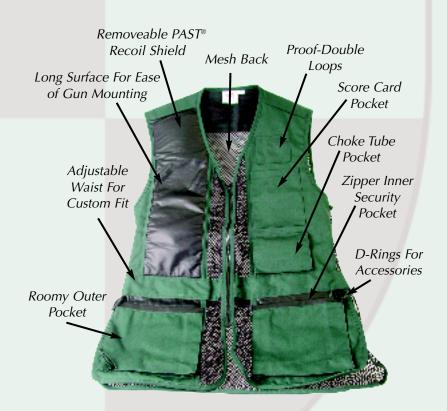

•See Below For Sizing Chart

The Prizewinner Plus is the most popular vest in the PAST line. Equipped with the world famous PAST recoil protection material, this comfortable vest reduces the fatigue and discomfort associated with a day at the range. The vest features a specially designed choke tube pocket, large ammo pockets, and zippered inner security pockets to hold shooting glasses, scorecards, and other valuables. Attention to detail is shown in the proof-double loops and D-Rings for accessories. For ultimate airflow and maximum comfort, the front and back of the vest are fabricated of durable nylon mesh.