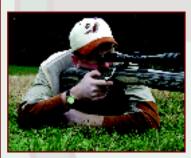

### **Prone Shooting Shield™**

Specially conceived to give recoil protection to both the front and top of your shoulder. This is especially important when shooting in a prone position or at high targets. This added protection does not interfere with traditional shooting techniques and is equally effective when shooting from the bench. The Prone Shield straps onto the shoulder with an easily adjustable slide buckle for a secure fit. Available in right hand model only.